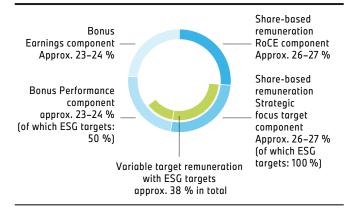

In December 2021, the Supervisory Board set ambitious targets linked to the variable remuneration of the members of the Board of Management for the 2022 financial year. Of the total variable target remuneration available, a total of 38 % is linked to environmental, social or governance (ESG) targets. The Supervisory Board has set ambitious targets to reduce fleet carbon emissions in the EU and to increase electrified vehicle sales. These serve as strategic focus targets that correspond to 50 % of the longterm variable remuneration (share-based remuneration). In doing so, the Supervisory Board has again underlined the strategic importance of the accelerated electrification of the vehicle fleet and placed particular emphasis on environmental sustainability targets, which make up 50 % of the long-term variable remuneration.

### COMPONENT Parameters/measurement base, applicable amounts Bonus (continued) - Assessment period one year Performance component (at 100% target achievement corresponds to - Base amount p.a. (50 % of target bonus amount): 50% of target amount) — € 0.475 million (first period of office = first remuneration level) - $\in$ 0.575 million (from second period of office or fourth year of mandate = second remuneration level) — € 1.050 million (Chairman of the Board of Management) — Formula: 50 % of target amount x performance factor — Primarily qualitative, non-financial criteria, expressed in terms of a performance factor, aimed at measuring the Board member's contribution to sustainable and long-term performance and corporate orientation — Relevant period is the vesting year — Additional trend analysis over at least three financial years — Composition of performance factor: \* — 50 % cross-divisional targets with ESG criteria - 40 % other cross-divisional taraets - 10 % individual taraet — Criteria for the cross-divisional ESG targets include in particular: innovation performance (environmental, e.g. reduction of carbon emissions), development of the BMW Group's reputation based on ESG aspects (e.g. corporate culture, promotion of integrity and compliance), adaptability, attractiveness as an employer, leadership performance — Criteria for the other cross-divisional targets include in particular; market position compared to competitors, innovation performance (economic), development of the BMW Group's reputation based on non-ESG-related aspects (e.g. perception on capital markets, brand strength), customer orientation — Measurement parameters and target values are determined before the start of the financial year - Performance factor may not exceed 1.8 — Maximum amount of performance component p.a.: — € 0.855 million (first period of office = first remuneration level) — € 1.035 million (from second period of office or fourth year of mandate = second remuneration level) — € 1.890 million (Chairman of the Board of Management) — Earnings component of bonus rewards attainment of financial targets and is beneficial for earnings-related aspects of business strategy – Performance component of bonus motivates the pursuit of non-financial strategic targets and is therefore beneficial for the long-term development of the BMW Group Share-based remuneration Personal cash investment amount — Requirement for Board of Management members to invest an earmarked cash amount (personal cash investment amount), net of tax and deductions, in shares of BMW common stock immediately after disbursement — Requirement for Board of Management members to hold the acquired shares of common stock for at least four years (share ownership quideline) — Assessment period of five years in total (one year for determining the personal cash investment amount, four years holding requirement) Calculation — Target amount p.a. (at 100 % target achievement): — € 1.10 million (first period of office = first remuneration level) — € 1.28 million (from second period of office or fourth year of mandate = second remuneration level) — € 2.35 million (Chairman of the Board of Management) - 50 % of the target amount depends on RoCE achieved in the Automotive segment (RoCE component) - 50 % of the target amount depends on the achievement of predefined strategic focus targets (strategic focus target component)

#### PERFORMANCE COMPONENT

PERFORMANCE FACTOR

- 50 % cross-divisional targets with ESG criteria,
- 40 % other cross-divisional targets,

Performance factor is derived from

- -10 % individual departmental targets.
- Performance factor may not exceed 1.8.

#### Performance component of the bonus

The performance component of the bonus rewards the achievement of certain non-financial targets. Before the beginning of the financial year, the Supervisory Board sets these targets in the form of various non-financial performance criteria and associated metrics. The performance criteria are derived primarily from the corporate strategy, long-term corporate planning and the business development planning done for the following year. The targets are divided into individual targets for the individual members of the Board of Management (departmental targets) and collective targets for the entire Board of Management (interdepartmental targets). The Supervisory Board has discretion in weighting the performance criteria. Approximately 10 % of the target amount for the performance bonus is intended to be allocated to the departmental targets. Departmental targets can be department-specific targets or contributions to shared targets measured individually for each department. The remainder of the target amount for the performance bonus (amounting to approximately 90%) should be associated with interdepartmental, non-financial targets. In this regard, around 50 % of the target amount should be connected to the achievement of non-financial targets relating to environmental, social and governance (ESG targets).