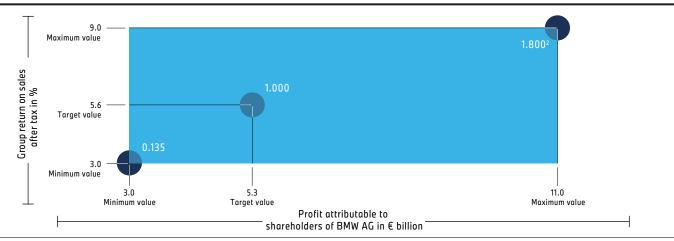

#### Earnings component of the bonus

The earnings component of the bonus rewards the performance of the business in the vesting year, as measured by the financial indicators "Profit attributable to shareholders of BMW AG" and "Group post-tax return on sales". For this purpose, the Supervisory Board adopts an allocation matrix before the start of the vesting year, from which an earnings factor is derived based on the values achieved.

For both indicators, the Supervisory Board defines a minimum value, a target value and a maximum value before the start of the vesting year. If one of the minimum values is not reached, the earnings factor is zero (corresponding to a target achievement of 0%). If both target values are reached, the earnings factor is 1.000 (corresponding to a target achievement of 100 %). If both maximum values are exceeded, the earnings factor is 1.800 (corresponding to a target achievement of 180 %, the highest possible percentage). For intermediate values, the earnings factor is derived from the matrix.

## Earnings component of the bonus: allocation matrix<sup>1</sup>

<sup>&</sup>lt;sup>1</sup> Simplified depiction.

<sup>&</sup>lt;sup>2</sup> Earnings factor 2022.

Q

## Targets set and extent of achievement – earnings component of the bonus for the 2022 financial year

The targets set and the extent to which they have been achieved, as well as the specific amounts associated with the earnings component of the bonus for the 2022 financial year, are shown in the following tables. In the 2022 financial year, BMW AG's share of profit attributable to shareholders was € 17.9 billion, and the Group post-tax return on sales was 13.0 %. Both key indicators exceeded the maximum values defined for the assessment of the earnings component, so the earnings factor has been capped at the maximum value of 1.800. This corresponds to a target achievement of 180 %, the highest possible percentage.

## Targets set and extent of achievement – earnings component of the bonus for the 2022 financial year

| Performance criteria                          | Minimum value | Target value | Maximum value | Actual value | Extent to which target achieved in % | Earnings<br>factor |
|-----------------------------------------------|---------------|--------------|---------------|--------------|--------------------------------------|--------------------|
| Profit attributable to shareholders of BMW AG |               |              |               |              |                                      |                    |
| in € billion                                  | 3.0           | 5.3          | 11.0          | 17.9         | 180 %                                | 1.800              |
| Group return on sales after tax in %          | 3.0           | 5.6          | 9.0           | 13.0         |                                      | 1.000              |