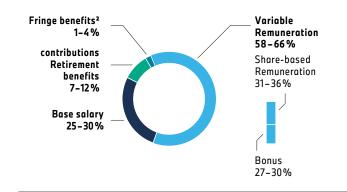

## 2. Overview of remuneration system from the financial year 2021 onwards

The table below shows an overview of the remuneration system that has remained unchanged since the 2021 financial year.

— € 1.890 million (Chairman of the Board of Management)

| COMPONENT                                                                             | Parameters/measurement base, applicable amounts                                                                                                                                                                                                                                                                                                                                                                                                                                                                                                                                                                                                                                                                                                                                                                                                                                                                                                                                                                                                                                                                                                                                                                                                                                                                                                                                                                                                                |
|---------------------------------------------------------------------------------------|----------------------------------------------------------------------------------------------------------------------------------------------------------------------------------------------------------------------------------------------------------------------------------------------------------------------------------------------------------------------------------------------------------------------------------------------------------------------------------------------------------------------------------------------------------------------------------------------------------------------------------------------------------------------------------------------------------------------------------------------------------------------------------------------------------------------------------------------------------------------------------------------------------------------------------------------------------------------------------------------------------------------------------------------------------------------------------------------------------------------------------------------------------------------------------------------------------------------------------------------------------------------------------------------------------------------------------------------------------------------------------------------------------------------------------------------------------------|
| FIXED REMUNERATION COMPONENTS                                                         |                                                                                                                                                                                                                                                                                                                                                                                                                                                                                                                                                                                                                                                                                                                                                                                                                                                                                                                                                                                                                                                                                                                                                                                                                                                                                                                                                                                                                                                                |
| Base salary                                                                           | Member of the Board of Management:  — € 0.90 million p.a. (first period of office = first remuneration level)  — € 1.05 million p.a. (from second period of office or fourth year of mandate = second remuneration level)  Chairman of the Board of Management:  — € 1.95 million p.a.  — Monthly payment on a pro rata basis                                                                                                                                                                                                                                                                                                                                                                                                                                                                                                                                                                                                                                                                                                                                                                                                                                                                                                                                                                                                                                                                                                                                  |
| Fringe benefits                                                                       | Contractual agreement, main points: non-cash benefits from the use of company cars and the BMW chauffeur service, insurance premiums, contributions towards security systems, employee discounts                                                                                                                                                                                                                                                                                                                                                                                                                                                                                                                                                                                                                                                                                                                                                                                                                                                                                                                                                                                                                                                                                                                                                                                                                                                               |
| Compensation payments                                                                 | The Supervisory Board may award payments to compensate for loss of salary from a previous employment relationship and to cover relocation costs in the case of new entrants.                                                                                                                                                                                                                                                                                                                                                                                                                                                                                                                                                                                                                                                                                                                                                                                                                                                                                                                                                                                                                                                                                                                                                                                                                                                                                   |
| Retirement benefits                                                                   | Defined contribution system with a guaranteed minimum return Benefits based on amounts credited to individual savings accounts for contributions paid and interest earned, various forms of disbursement                                                                                                                                                                                                                                                                                                                                                                                                                                                                                                                                                                                                                                                                                                                                                                                                                                                                                                                                                                                                                                                                                                                                                                                                                                                       |
|                                                                                       | Pension contribution p.a.:<br>Member of the Board of Management: € 400,000<br>Chairman of the Board of Management: € 700,000                                                                                                                                                                                                                                                                                                                                                                                                                                                                                                                                                                                                                                                                                                                                                                                                                                                                                                                                                                                                                                                                                                                                                                                                                                                                                                                                   |
| Strategic relevance                                                                   | — The base salary counteracts the temptation to take disproportionately high risks in order to achieve short-term goals, and thus contributes to the long-term development of the Company — Fixed remuneration components are required for remuneration to be competitive in order to attract and retain qualified members of the Board of Management                                                                                                                                                                                                                                                                                                                                                                                                                                                                                                                                                                                                                                                                                                                                                                                                                                                                                                                                                                                                                                                                                                          |
| VARIABLE REMUNERATION COMPONENT                                                       | TS                                                                                                                                                                                                                                                                                                                                                                                                                                                                                                                                                                                                                                                                                                                                                                                                                                                                                                                                                                                                                                                                                                                                                                                                                                                                                                                                                                                                                                                             |
| Bonus                                                                                 |                                                                                                                                                                                                                                                                                                                                                                                                                                                                                                                                                                                                                                                                                                                                                                                                                                                                                                                                                                                                                                                                                                                                                                                                                                                                                                                                                                                                                                                                |
| Bonus<br>(sum of earnings component and performance<br>component)                     | <ul> <li>— Target amount p.a. (at 100 % target achievement):</li> <li>— € 0.95 million (first period of office = first remuneration level)</li> <li>— € 1.15 million (from second period of office or fourth year of mandate = second remuneration level)</li> <li>— € 2.10 million (Chairman of the Board of Management)</li> <li>— Capped at 180 % of target amount</li> <li>— Payment after the Annual General Meeting at which the Financial Statements are presented for the relevant vesting year</li> </ul>                                                                                                                                                                                                                                                                                                                                                                                                                                                                                                                                                                                                                                                                                                                                                                                                                                                                                                                                             |
| Earnings component (at 100 % target achievement corresponds to 50 % of target amount) | <ul> <li>Assessment period one year</li> <li>Base amount p.a. (50 % of target bonus amount):</li> <li>€ 0.475 million (first period of office = first remuneration level)</li> <li>€ 0.575 million (From second period of office or fourth year of mandate = second remuneration level)</li> <li>€ 1.050 million (Chairman of the Board of Management)</li> <li>Formula: 50 % of target amount x earnings factor</li> <li>Earnings factor is derived from a predefined allocation matrix based on the parameters profit attributable to shareholders of BMW AG and Group post-tax return on sales in the vesting year</li> <li>The earnings factor is 1.0 e.g. in case of a profit attributable to shareholders of BMW AG amounting to € 5.3 billion and a Group post-tax return on sales of 5.6 %</li> <li>The earnings factor is 1.5 e.g. in case of a profit attributable to shareholders of BMW AG amounting to € 6.9 billion and a Group post-tax return on sales of 7.3 %</li> <li>The earnings factor is 0 e.g. in case of a profit attributable to shareholders of BMW AG below € 3.0 billion or a Group post-tax return on sales of below 3.0 %</li> <li>Earnings factor may not exceed 1.8</li> <li>Maximum amount of earnings component p.a.:</li> <li>€ 0.855 million (first period of office = first remuneration level)</li> <li>€ 1.035 million (from second period of office or fourth year of mandate = second remuneration level)</li> </ul> |

The total target remuneration is composed of the fixed remuneration and the variable remuneration. Within the variable target remuneration, the proportion of share-based remuneration as long-term variable remuneration exceeds the share of the bonus as short-term variable remuneration. The share of the individual remuneration components is within the ranges specified by the remuneration system.