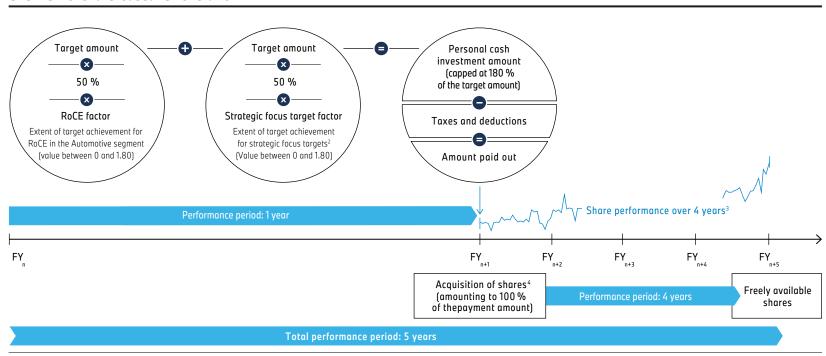

- The fixed basic remuneration counteracts the temptation to take disproportionately high risks in order to achieve shortterm goals, and thus contributes to the long-term development of the Company.
- The variable bonus is divided into two parts which have different incentive effects. The earnings-related component of the bonus rewards recipients for achieving the Company's financial targets in the vesting year, and promotes the earnings-related parts of the business strategy. In contrast, the performance component of the bonus is based on non-financial performance criteria, which are also derived from the business strategy. In this respect, the performance component of the bonus also offers particular incentives to encourage individuals to pursue the goals of the business strategy consistently for the long-term development of the Company. These goals do not have to be directly reflected in the key financial indicators for a given vesting year.
- The amount of the variable share-based remuneration also depends on the fulfilment of financial and non-financial objectives derived from the business strategy, since 50 % of the target cash amount earmarked for share purchases is linked to a financial key indicator (RoCE in the Automotive segment), and 50 % is linked to strategic focus targets. The obligation to use the total net amount to purchase shares of common stock in the Company and to hold these shares for at least four years also motivates the members of the Board of Management to strive to ensure the long-term positive development of the Company, as this in turn promotes sustainable positive developments in the price of BMW shares.

### COMPONENT Parameters/measurement base, applicable amounts Bonus (continued) - Assessment period one year Performance component (at 100% target achievement corresponds to - Base amount p.a. (50 % of target bonus amount): 50% of target amount) — € 0.475 million (first period of office = first remuneration level) - $\in$ 0.575 million (from second period of office or fourth year of mandate = second remuneration level) — € 1.050 million (Chairman of the Board of Management) — Formula: 50 % of target amount x performance factor — Primarily qualitative, non-financial criteria, expressed in terms of a performance factor, aimed at measuring the Board member's contribution to sustainable and long-term performance and corporate orientation — Relevant period is the vesting year — Additional trend analysis over at least three financial years — Composition of performance factor: \* — 50 % cross-divisional targets with ESG criteria - 40 % other cross-divisional taraets - 10 % individual taraet — Criteria for the cross-divisional ESG targets include in particular: innovation performance (environmental, e.g. reduction of carbon emissions), development of the BMW Group's reputation based on ESG aspects (e.g. corporate culture, promotion of integrity and compliance), adaptability, attractiveness as an employer, leadership performance — Criteria for the other cross-divisional targets include in particular; market position compared to competitors, innovation performance (economic), development of the BMW Group's reputation based on non-ESG-related aspects (e.g. perception on capital markets, brand strength), customer orientation — Measurement parameters and target values are determined before the start of the financial year - Performance factor may not exceed 1.8 — Maximum amount of performance component p.a.: — € 0.855 million (first period of office = first remuneration level) — € 1.035 million (from second period of office or fourth year of mandate = second remuneration level) — € 1.890 million (Chairman of the Board of Management) — Earnings component of bonus rewards attainment of financial targets and is beneficial for earnings-related aspects of business strategy – Performance component of bonus motivates the pursuit of non-financial strategic targets and is therefore beneficial for the long-term development of the BMW Group Share-based remuneration Personal cash investment amount — Requirement for Board of Management members to invest an earmarked cash amount (personal cash investment amount), net of tax and deductions, in shares of BMW common stock immediately after disbursement — Requirement for Board of Management members to hold the acquired shares of common stock for at least four years (share ownership quideline) — Assessment period of five years in total (one year for determining the personal cash investment amount, four years holding requirement) Calculation — Target amount p.a. (at 100 % target achievement): — € 1.10 million (first period of office = first remuneration level) — € 1.28 million (from second period of office or fourth year of mandate = second remuneration level) — € 2.35 million (Chairman of the Board of Management) - 50 % of the target amount depends on RoCE achieved in the Automotive segment (RoCE component) - 50 % of the target amount depends on the achievement of predefined strategic focus targets (strategic focus target component)

— Payment after the Annual General Meeting at which the Financial Statements are presented for the relevant vesting year

— Capped at 180 % of the target amount

<sup>\*</sup> See below for the targets set for the 2022 financial year 7 Variable remuneration for the 2022 financial year).

II. Remuneration of the members of the Board of Management

| COMPONENT                                                                                           | Parameters/measurement base, applicable amounts                                                                                                                                                                                                                                                                                                                                                                                                                                                                                                                                                                                                                                                                                                                                                                                                                                                                                                                                                                                                                                                                                                                                                                                                                                                                                                                                                                  |
|-----------------------------------------------------------------------------------------------------|------------------------------------------------------------------------------------------------------------------------------------------------------------------------------------------------------------------------------------------------------------------------------------------------------------------------------------------------------------------------------------------------------------------------------------------------------------------------------------------------------------------------------------------------------------------------------------------------------------------------------------------------------------------------------------------------------------------------------------------------------------------------------------------------------------------------------------------------------------------------------------------------------------------------------------------------------------------------------------------------------------------------------------------------------------------------------------------------------------------------------------------------------------------------------------------------------------------------------------------------------------------------------------------------------------------------------------------------------------------------------------------------------------------|
| Share-based remuneration (continued)                                                                |                                                                                                                                                                                                                                                                                                                                                                                                                                                                                                                                                                                                                                                                                                                                                                                                                                                                                                                                                                                                                                                                                                                                                                                                                                                                                                                                                                                                                  |
| RoCE component (at 100 % target achievement corresponds to 50 % of target amount)                   | <ul> <li>Target amount of RoCE component p.a. (50 % of target amount of personal cash investment amount): <ul> <li>€ 0.55 million (first period of office = first remuneration level)</li> <li>€ 0.64 million (from second period of office or fourth year of mandate = second remuneration level)</li> <li>€ 1.175 million (Chairman of the Board of Management)</li> </ul> </li> <li>Formula: 50 % of target amount x RoCE factor</li> <li>RoCE factor is derived from the RoCE achieved in the Automotive segment for the vesting year</li> <li>Minimum, target and maximum values for RoCE are defined before the start of the financial year</li> <li>RoCE factor may not exceed 1.8</li> <li>Maximum amount of RoCE component p.a.: <ul> <li>€ 0.990 million (first period of office = first remuneration level)</li> <li>€ 1.152 million (Chairman of the Board of Management)</li> </ul> </li> </ul>                                                                                                                                                                                                                                                                                                                                                                                                                                                                                                     |
| Strategic focus target component (at 100 % target achievement corresponds to 50 % of target amount) | <ul> <li>— Target amount of strategic focus target component p.a. (50 % of target amount of personal cash investment amount):</li> <li>— € 0.55 million (first period of office = first remuneration level)</li> <li>— € 0.64 million (from second period of office or fourth year of mandate = second remuneration level)</li> <li>— € 1.175 million (Chairman of the Board of Management)</li> <li>— At least two strategic focus targets derived from the strategic plan F22v</li> <li>— Weighting of the strategic focus targets is decided before the start of the financial year</li> <li>— Formula in the event of two strategic focus targets with equal weighting p.a.:</li> <li>25 % of target amount for personal cash investment amount x factor for strategic focus target 1 + 25 % of target amount for personal cash investment amount x factor for strategic focus target 2</li> <li>— Minimum, target and maximum values are defined before the start of the financial year</li> <li>— Factor for each strategic focus target may not exceed 1.8</li> <li>— Maximum amount of strategic focus target component p.a.:</li> <li>— € 0.990 million (first period of office = first remuneration level)</li> <li>— € 1.152 million (from second period of office or fourth year of mandate = second remuneration level)</li> <li>— € 2.115 million (Chairman of the Board of Management)</li> </ul> |
| Strategic relevance                                                                                 | <ul> <li>50 % of the personal cash investment amount within the target structure depends on the RoCE and is therefore directly linked to a key target for the corporate strategy and reflects BMW AG's aspiration to generate a significant premium on the cost of capital</li> <li>The remaining 50 % of the personal cash investment amount encourages achievement of strategic focus targets and therefore contributes to business performance in key strategic areas</li> <li>Commitment to purchase shares of the Company's common stock and the four-year holding period provide additional motivation to support the Company's long-term development</li> </ul>                                                                                                                                                                                                                                                                                                                                                                                                                                                                                                                                                                                                                                                                                                                                           |
| Malus and clawback rules                                                                            |                                                                                                                                                                                                                                                                                                                                                                                                                                                                                                                                                                                                                                                                                                                                                                                                                                                                                                                                                                                                                                                                                                                                                                                                                                                                                                                                                                                                                  |
| Malus                                                                                               | <ul> <li>Agreement to withhold variable remuneration in the event of specified serious compliance violations or (withholding amounts provisionally) in the event of reasonable suspicions of such</li> <li>Amounts may also be withheld in principle after a member has left the Board</li> </ul>                                                                                                                                                                                                                                                                                                                                                                                                                                                                                                                                                                                                                                                                                                                                                                                                                                                                                                                                                                                                                                                                                                                |
| Clawback                                                                                            | <ul> <li>Agreement entitling the BMW Group to reclaim variable remuneration already paid out in the event of specified serious incidences of non-compliance, incorrect calculation bases or incorrect financial statements</li> <li>Amounts may also be clawed back in principle after a member has left the Board</li> </ul>                                                                                                                                                                                                                                                                                                                                                                                                                                                                                                                                                                                                                                                                                                                                                                                                                                                                                                                                                                                                                                                                                    |