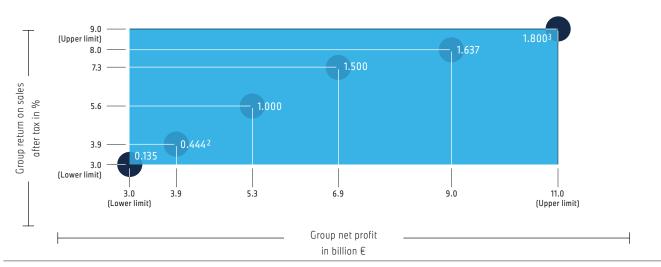

#### Earnings component of the bonus

The earnings component of the bonus rewards the performance of the business in the vesting year, as measured by the financial indicators "Profit attributable to shareholders of BMW AG" and "Group post-tax return on sales". For this purpose, the Supervisory Board adopts an allocation matrix before the start of the vesting year, from which an earnings factor is derived based on the values achieved.

For both indicators, the Supervisory Board defines a minimum value, a target value and a maximum value before the start of the vesting year. If one of the minimum values is not reached, the earnings factor is zero (corresponding to a target achievement of 0%). If both target values are reached, the earnings factor is 1.000 (corresponding to a target achievement of 100 %). If both maximum values are exceeded, the earnings factor is 1.800 (corresponding to a target achievement of 180 %, the highest possible percentage). For intermediate values, the earnings factor is derived from the matrix.

## Targets set and extent of achievement – earnings component of the bonus for the 2022 financial year

The targets set and the extent to which they have been achieved, as well as the specific amounts associated with the earnings component of the bonus for the 2022 financial year, are shown in the following tables. In the 2022 financial year, BMW AG's share of profit attributable to shareholders was € 17.9 billion, and the Group post-tax return on sales was 13.0 %. Both key indicators exceeded the maximum values defined for the assessment of the earnings component, so the earnings factor has been capped at the maximum value of 1.800. This corresponds to a target achievement of 180 %, the highest possible percentage.

## Targets set and extent of achievement – earnings component of the bonus for the 2022 financial year

| Performance criteria                          | Minimum value | Target value | Maximum value | Actual value | Extent to which target achieved in % | Earnings<br>factor |
|-----------------------------------------------|---------------|--------------|---------------|--------------|--------------------------------------|--------------------|
| Profit attributable to shareholders of BMW AG |               |              |               |              |                                      |                    |
| in € billion                                  | 3.0           | 5.3          | 11.0          | 17.9         | 180 %                                | 1.800              |
| Group return on sales after tax in %          | 3.0           | 5.6          | 9.0           | 13.0         |                                      | 1.000              |