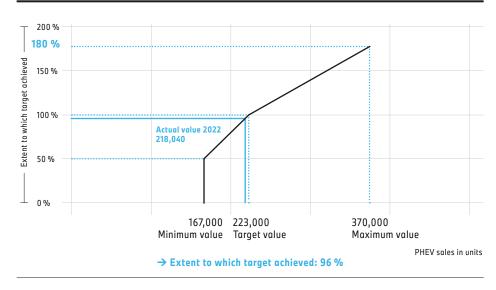

## Targets set and extent of achievement – earnings component of the bonus for the 2022 financial year

The targets set and the extent to which they have been achieved, as well as the specific amounts associated with the earnings component of the bonus for the 2022 financial year, are shown in the following tables. In the 2022 financial year, BMW AG's share of profit attributable to shareholders was € 17.9 billion, and the Group post-tax return on sales was 13.0 %. Both key indicators exceeded the maximum values defined for the assessment of the earnings component, so the earnings factor has been capped at the maximum value of 1.800. This corresponds to a target achievement of 180 %, the highest possible percentage.

## Targets set and extent of achievement – earnings component of the bonus for the 2022 financial year

| Performance criteria                          | Minimum value | Target value | Maximum value | Actual value | Extent to which target achieved in % | Earnings<br>factor |
|-----------------------------------------------|---------------|--------------|---------------|--------------|--------------------------------------|--------------------|
| Profit attributable to shareholders of BMW AG |               |              |               |              |                                      |                    |
| in € billion                                  | 3.0           | 5.3          | 11.0          | 17.9         | 180 %                                | 1.800              |
| Group return on sales after tax in %          | 3.0           | 5.6          | 9.0           | 13.0         |                                      | 1.000              |