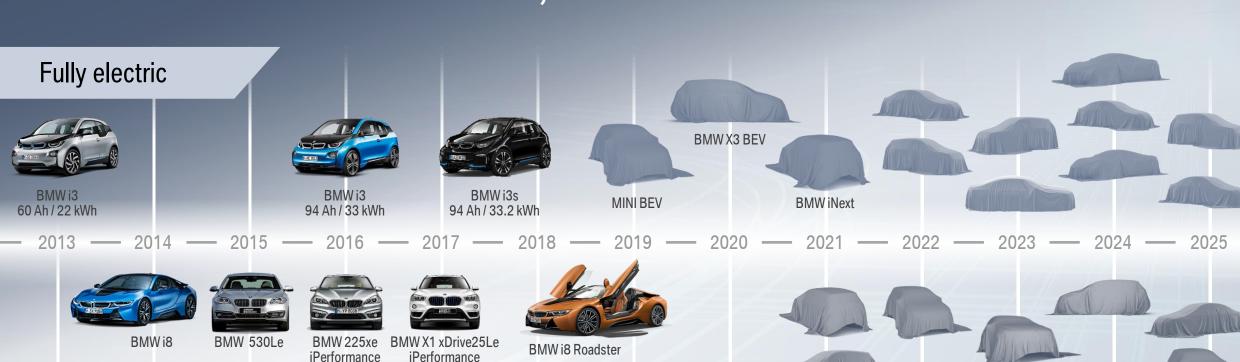

#### **OUR CLEAR ROADMAP:** 25 ELECTRIFIED MODELS BY 2025, INCLUDING 12 FULLY ELECTRIC CARS.

Plug-in hybrid

BMW X5 xDrive40e iPerformance

BMW 330e iPerformance

BMW 5 Series iPerformance

MINI Cooper S E Countryman ALL4 iPerformance