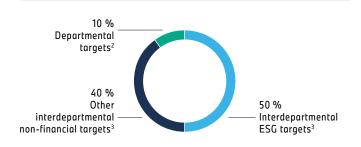

| COMPONENT                                                                                    | Parameters/measurement base, applicable amounts                                                                                                                                                                                                                                                                                                                                                                                                                                                                                                                                                                                                                                                                                                                                                                                                                                                                                                                                                                                                                                                                                                                                                                                                                                                                                                                                                                                                                                                                                                                                                                                                                                                                                                                                                                                                                                               |
|----------------------------------------------------------------------------------------------|-----------------------------------------------------------------------------------------------------------------------------------------------------------------------------------------------------------------------------------------------------------------------------------------------------------------------------------------------------------------------------------------------------------------------------------------------------------------------------------------------------------------------------------------------------------------------------------------------------------------------------------------------------------------------------------------------------------------------------------------------------------------------------------------------------------------------------------------------------------------------------------------------------------------------------------------------------------------------------------------------------------------------------------------------------------------------------------------------------------------------------------------------------------------------------------------------------------------------------------------------------------------------------------------------------------------------------------------------------------------------------------------------------------------------------------------------------------------------------------------------------------------------------------------------------------------------------------------------------------------------------------------------------------------------------------------------------------------------------------------------------------------------------------------------------------------------------------------------------------------------------------------------|
| Bonus (continued)                                                                            |                                                                                                                                                                                                                                                                                                                                                                                                                                                                                                                                                                                                                                                                                                                                                                                                                                                                                                                                                                                                                                                                                                                                                                                                                                                                                                                                                                                                                                                                                                                                                                                                                                                                                                                                                                                                                                                                                               |
| Performance component<br>(at 100% target achievement corresponds to<br>50% of target amount) | <ul> <li>Assessment period one year</li> <li>Base amount p.a. (50 % of target bonus amount):         <ul> <li>€ 0.475 million (first period of office = first remuneration level)</li> <li>€ 0.575 million (from second period of office or fourth year of mandate = second remuneration level)</li> <li>€ 1.050 million (Chairman of the Board of Management)</li> </ul> </li> <li>Formula: 50 % of target amount x performance factor</li> <li>Primarily qualitative, non-financial criteria, expressed in terms of a performance factor, aimed at measuring the Board member's contribution to sustainable and long-term performance and corporate orientation</li> <li>Relevant period is the vesting year</li> <li>Additional trend analysis over at least three financial years</li> <li>Composition of performance factor:*         <ul> <li>50 % cross-divisional targets with ESG criteria</li> <li>40 % other cross-divisional targets with ESG criteria</li> <li>10 % individual target</li> <li>Criteria for the cross-divisional ESG targets include in particular: innovation performance (environmental, e.g. reduction of carbon emissions), development of the BMW Group's reputation based on ESG aspects (e.g. corporate culture, promotion of integrity and compliance), adaptability, attractiveness as an employer, leadership performance</li> <li>Criteria for the cross-divisional ESG relevant a parcetionian or capital markets, postand strangthy, customer orientation</li> </ul> </li> <li>Measume and target values are determined before the start of the financial year</li> <li>Performance factor may not exceed 1.8</li> <li>Maximum amount of performance component p.a.:             <ul> <li>€ 0.855 million (first period of office = first remuneration level)</li> <li>€ 1.035 million (Chairman of the Board of Management)</li> </ul> </li> </ul> |
| Strategic relevance                                                                          | <ul> <li>— Earnings component of bonus rewards attainment of financial targets and is beneficial for earnings-related aspects of business strategy</li> <li>— Performance component of bonus motivates the pursuit of non-financial strategic targets and is therefore beneficial for the long-term development of the BMW Group</li> </ul>                                                                                                                                                                                                                                                                                                                                                                                                                                                                                                                                                                                                                                                                                                                                                                                                                                                                                                                                                                                                                                                                                                                                                                                                                                                                                                                                                                                                                                                                                                                                                   |
| Share-based remuneration                                                                     |                                                                                                                                                                                                                                                                                                                                                                                                                                                                                                                                                                                                                                                                                                                                                                                                                                                                                                                                                                                                                                                                                                                                                                                                                                                                                                                                                                                                                                                                                                                                                                                                                                                                                                                                                                                                                                                                                               |
| Personal cash investment amount                                                              | <ul> <li>— Requirement for Board of Management members to invest an earmarked cash amount (personal cash investment amount), net of tax and deductions, in shares of BMW common stock immediately after disbursement</li> <li>— Requirement for Board of Management members to hold the acquired shares of common stock for at least four years (share ownership guideline)</li> <li>— Assessment period of five years in total (one year for determining the personal cash investment amount, four years holding requirement)</li> </ul>                                                                                                                                                                                                                                                                                                                                                                                                                                                                                                                                                                                                                                                                                                                                                                                                                                                                                                                                                                                                                                                                                                                                                                                                                                                                                                                                                     |
| Calculation                                                                                  | <ul> <li>— Target amount p.a. (at 100% target achievement):</li> <li>— € 1.10 million (first period of office = first remuneration level)</li> <li>— € 1.28 million (from second period of office or fourth year of mandate = second remuneration level)</li> <li>— € 2.35 million (Chairman of the Board of Management)</li> <li>— 50% of the target amount depends on RoCE achieved in the Automotive segment (RoCE component)</li> <li>— 50% of the target amount depends on the achievement of predefined strategic focus targets (strategic focus target component)</li> <li>— Capped at 180% of the target amount</li> <li>— Payment after the Annual General Meeting at which the Financial Statements are presented for the relevant vesting year</li> </ul>                                                                                                                                                                                                                                                                                                                                                                                                                                                                                                                                                                                                                                                                                                                                                                                                                                                                                                                                                                                                                                                                                                                          |