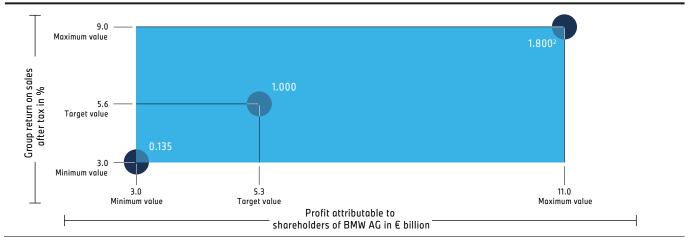

### 2. Overview of remuneration system from the financial year 2021 onwards

The table below shows an overview of the remuneration system that has remained unchanged since the 2021 financial year.

| COMPONENT                                                                                   | Parameters/measurement base, applicable amounts                                                                                                                                                                                                                                                                                                                                                                                                                                                                                                                                                                                                                                                                                                                                                                                                                                                                                                                                                                                                                                                                                                                                                                                                                                                                                                                                                                                                                                                                                     |
|---------------------------------------------------------------------------------------------|-------------------------------------------------------------------------------------------------------------------------------------------------------------------------------------------------------------------------------------------------------------------------------------------------------------------------------------------------------------------------------------------------------------------------------------------------------------------------------------------------------------------------------------------------------------------------------------------------------------------------------------------------------------------------------------------------------------------------------------------------------------------------------------------------------------------------------------------------------------------------------------------------------------------------------------------------------------------------------------------------------------------------------------------------------------------------------------------------------------------------------------------------------------------------------------------------------------------------------------------------------------------------------------------------------------------------------------------------------------------------------------------------------------------------------------------------------------------------------------------------------------------------------------|
| FIXED REMUNERATION COMPONENTS                                                               |                                                                                                                                                                                                                                                                                                                                                                                                                                                                                                                                                                                                                                                                                                                                                                                                                                                                                                                                                                                                                                                                                                                                                                                                                                                                                                                                                                                                                                                                                                                                     |
| Base salary                                                                                 | Member of the Board of Management:<br>— € 0.90 million p.a. (first period of office = first remuneration level)<br>— € 1.05 million p.a. (from second period of office or fourth year of mandate = second remuneration level)<br>Chairman of the Board of Management:<br>— € 1.95 million p.a.<br>— Monthly payment on a pro rata basis                                                                                                                                                                                                                                                                                                                                                                                                                                                                                                                                                                                                                                                                                                                                                                                                                                                                                                                                                                                                                                                                                                                                                                                             |
| Fringe benefits                                                                             | Contractual agreement, main points: non-cash benefits from the use of company cars and the BMW chauffeur service, insurance premiums, contributions towards security systems, employee discounts                                                                                                                                                                                                                                                                                                                                                                                                                                                                                                                                                                                                                                                                                                                                                                                                                                                                                                                                                                                                                                                                                                                                                                                                                                                                                                                                    |
| Compensation payments                                                                       | The Supervisory Board may award payments to compensate for loss of salary from a previous employment relationship and to cover relocation costs in the case of new entrants.                                                                                                                                                                                                                                                                                                                                                                                                                                                                                                                                                                                                                                                                                                                                                                                                                                                                                                                                                                                                                                                                                                                                                                                                                                                                                                                                                        |
| Retirement benefits                                                                         | Defined contribution system with a guaranteed minimum return<br>Benefits based on amounts credited to individual savings accounts for contributions paid and interest earned, various forms of disbursement                                                                                                                                                                                                                                                                                                                                                                                                                                                                                                                                                                                                                                                                                                                                                                                                                                                                                                                                                                                                                                                                                                                                                                                                                                                                                                                         |
|                                                                                             | Pension contribution p.a.:<br>Member of the Board of Management: € 400,000<br>Chairman of the Board of Management: € 700,000                                                                                                                                                                                                                                                                                                                                                                                                                                                                                                                                                                                                                                                                                                                                                                                                                                                                                                                                                                                                                                                                                                                                                                                                                                                                                                                                                                                                        |
| Strategic relevance                                                                         | - The base salary counteracts the temptation to take disproportionately high risks in order to achieve short-term goals, and thus contributes to the long-term development of the Company<br>- Fixed remuneration components are required for remuneration to be competitive in order to attract and retain qualified members of the Board of Management                                                                                                                                                                                                                                                                                                                                                                                                                                                                                                                                                                                                                                                                                                                                                                                                                                                                                                                                                                                                                                                                                                                                                                            |
| VARIABLE REMUNERATION COMPONEN                                                              | TS                                                                                                                                                                                                                                                                                                                                                                                                                                                                                                                                                                                                                                                                                                                                                                                                                                                                                                                                                                                                                                                                                                                                                                                                                                                                                                                                                                                                                                                                                                                                  |
| Bonus                                                                                       |                                                                                                                                                                                                                                                                                                                                                                                                                                                                                                                                                                                                                                                                                                                                                                                                                                                                                                                                                                                                                                                                                                                                                                                                                                                                                                                                                                                                                                                                                                                                     |
| Bonus<br>(sum of earnings component and performance<br>component)                           | <ul> <li>— Target amount p.a. (at 100 % target achievement):</li> <li>— € 0.95 million (first period of office = first remuneration level)</li> <li>— € 1.15 million (from second period of office or fourth year of mandate = second remuneration level)</li> <li>— € 2.10 million (Chairman of the Board of Management)</li> <li>— Capped at 180 % of target amount</li> <li>— Payment after the Annual General Meeting at which the Financial Statements are presented for the relevant vesting year</li> </ul>                                                                                                                                                                                                                                                                                                                                                                                                                                                                                                                                                                                                                                                                                                                                                                                                                                                                                                                                                                                                                  |
| Earnings component<br>(at 100 % target achievement corresponds to<br>50 % of target amount) | <ul> <li>Assessment period one year</li> <li>Base amount p.a. (50 % of target bonus amount): <ul> <li>€ 0.475 million (first period of office = first remuneration level)</li> <li>€ 0.575 million (from second period of office or fourth year of mandate = second remuneration level)</li> <li>€ 1.050 million (Chairman of the Board of Management)</li> </ul> </li> <li>Formula: 50 % of target amount x earnings factor</li> <li>Earnings factor is derived from a predefined allocation matrix based on the parameters profit attributable to shareholders of BMW AG and Group post-tax return on sales in the vesting year</li> <li>The earnings factor is 1.0 e.g. in case of a profit attributable to shareholders of BMW AG amounting to € 5.3 billion and a Group post-tax return on sales of 5.6 %</li> <li>The earnings factor is 1.5 e.g. in case of a profit attributable to shareholders of BMW AG amounting to € 6.9 billion and a Group post-tax return on sales of 7.3 %</li> <li>The earnings factor is 0 e.g. in case of a profit attributable to shareholders of BMW AG below € 3.0 billion or a Group post-tax return on sales of 5.6 %</li> <li>Barnings factor may not exceed 1.8</li> <li>Maximum amount of earnings component p.a.:</li> <li>€ 0.855 million (first period of office = first remuneration level)</li> <li>€ 1.035 million (fram second period of office or fourth year of mandate = second remuneration level)</li> <li>€ 1.890 million (Chairman of the Board of Management)</li> </ul> |