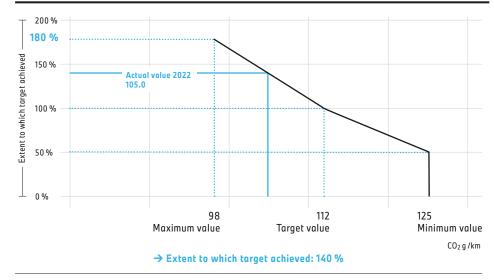

\* See below for the targets set for the 2022 financial year 🗷 Variable remuneration for the 2022 financial year).

Q

| COMPONENT                                                                                                 | Parameters/measurement base, applicable amounts                                                                                                                                                                                                                                                                                                                                                                                                                                                                                                                                                                                                                                                                                                                                                                                                                                                                                                                                                                                                                                                                                                                                                                                                                                                                                                                                                                                                                                                   |
|-----------------------------------------------------------------------------------------------------------|---------------------------------------------------------------------------------------------------------------------------------------------------------------------------------------------------------------------------------------------------------------------------------------------------------------------------------------------------------------------------------------------------------------------------------------------------------------------------------------------------------------------------------------------------------------------------------------------------------------------------------------------------------------------------------------------------------------------------------------------------------------------------------------------------------------------------------------------------------------------------------------------------------------------------------------------------------------------------------------------------------------------------------------------------------------------------------------------------------------------------------------------------------------------------------------------------------------------------------------------------------------------------------------------------------------------------------------------------------------------------------------------------------------------------------------------------------------------------------------------------|
| Share-based remuneration (continued)                                                                      |                                                                                                                                                                                                                                                                                                                                                                                                                                                                                                                                                                                                                                                                                                                                                                                                                                                                                                                                                                                                                                                                                                                                                                                                                                                                                                                                                                                                                                                                                                   |
| RoCE component<br>(at 100 % target achievement corresponds to<br>50 % of target amount)                   | <ul> <li>Target amount of RoCE component p.a. (50% of target amount of personal cash investment amount): <ul> <li>— € 0.55 million (first period of office = first remuneration level)</li> <li>— € 0.64 million (from second period of office or fourth year of mandate = second remuneration level)</li> <li>— € 1.175 million (Chairman of the Board of Management)</li> </ul> </li> <li>Formula: 50% of target amount x RoCE factor <ul> <li>— RoCE factor is derived from the RoCE achieved in the Automotive segment for the vesting year</li> <li>— Minimum, target and maximum values for RoCE are defined before the start of the financial year</li> <li>— RoCE factor may not exceed 1.8</li> <li>— Maximum amount of RoCE component p.a.: <ul> <li>— € 0.990 million (first period of office = first remuneration level)</li> <li>— € 1.152 million (from second period of office or fourth year of mandate = second remuneration level)</li> <li>— € 2.115 million (foairman of the Board of Management)</li> </ul> </li> </ul></li></ul>                                                                                                                                                                                                                                                                                                                                                                                                                                            |
| Strategic focus target component<br>(at 100 % target achievement corresponds to<br>50 % of target amount) | <ul> <li>Target amount of strategic focus target component p.a. (50 % of target amount of personal cash investment amount): <ul> <li>-€ 0.55 million (first period of office = first remuneration level)</li> <li>-€ 0.64 million (from second period of office or fourth year of mandate = second remuneration level)</li> <li>-€ 1.175 million (Chairman of the Board of Management)</li> </ul> </li> <li>At least two strategic focus targets derived from the strategic plan F22v</li> <li>Weighting of the strategic focus targets is decided before the start of the financial year</li> <li>Formula in the event of two strategic focus targets with equal weighting p.a.:</li> <li>25 % of target amount for personal cash investment amount x factor for strategic focus target 1 + 25 % of target amount for personal cash investment amount x factor for strategic focus target 2</li> <li>Minimum, target and maximum values are defined before the start of the financial year</li> <li>Factor for each strategic focus target component p.a.:</li> <li>- € 0.990 million (first period of office = first remuneration level)</li> <li>- € 0.990 million (first period of office = first remuneration level)</li> <li>- € 0.990 million (first period of office = first remuneration level)</li> <li>- € 0.152 million (from second period of office or fourth year of mandate = second remuneration level)</li> <li>- € 2.115 million (from second period of Management)</li> </ul> |
| Strategic relevance                                                                                       | <ul> <li>50 % of the personal cash investment amount within the target structure depends on the RoCE and is therefore directly linked to a key target for the corporate strategy and reflects BMW AG's aspiration to generate a significant premium on the cost of capital</li> <li>The remaining 50 % of the personal cash investment amount encourages achievement of strategic focus targets and therefore contributes to business performance in key strategic areas</li> <li>Commitment to purchase shares of the Company's common stock and the four-year holding period provide additional motivation to support the Company's long-term development</li> </ul>                                                                                                                                                                                                                                                                                                                                                                                                                                                                                                                                                                                                                                                                                                                                                                                                                            |
| Malus and clawback rules                                                                                  |                                                                                                                                                                                                                                                                                                                                                                                                                                                                                                                                                                                                                                                                                                                                                                                                                                                                                                                                                                                                                                                                                                                                                                                                                                                                                                                                                                                                                                                                                                   |
| Malus                                                                                                     | <ul> <li>Agreement to withhold variable remuneration in the event of specified serious compliance violations or (withholding amounts provisionally) in the event of reasonable suspicions of<br/>such</li> <li>Amounts may also be withheld in principle after a member has left the Board</li> </ul>                                                                                                                                                                                                                                                                                                                                                                                                                                                                                                                                                                                                                                                                                                                                                                                                                                                                                                                                                                                                                                                                                                                                                                                             |
| Clawback                                                                                                  | <ul> <li>Agreement entitling the BMW Group to reclaim variable remuneration already paid out in the event of specified serious incidences of non-compliance, incorrect calculation bases or incorrect financial statements</li> <li>Amounts may also be clawed back in principle after a member has left the Board</li> </ul>                                                                                                                                                                                                                                                                                                                                                                                                                                                                                                                                                                                                                                                                                                                                                                                                                                                                                                                                                                                                                                                                                                                                                                     |