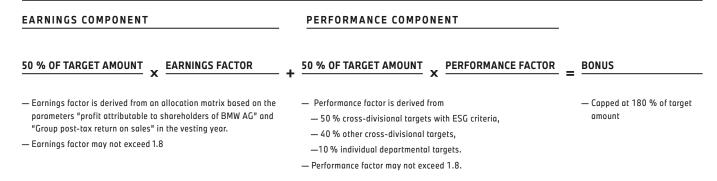

### 2. Overview of remuneration system from the financial year 2021 onwards

The table below shows an overview of the remuneration system that has remained unchanged since the 2021 financial year.

| COMPONENT                                                                                   | Parameters/measurement base, applicable amounts                                                                                                                                                                                                                                                                                                                                                                                                                                                                                                                                                                                                                                                                                                                                                                                                                                                                                                                                                                                                                                                                                                                                                                                                                                                                                                                                                                                                                                                                                     |
|---------------------------------------------------------------------------------------------|-------------------------------------------------------------------------------------------------------------------------------------------------------------------------------------------------------------------------------------------------------------------------------------------------------------------------------------------------------------------------------------------------------------------------------------------------------------------------------------------------------------------------------------------------------------------------------------------------------------------------------------------------------------------------------------------------------------------------------------------------------------------------------------------------------------------------------------------------------------------------------------------------------------------------------------------------------------------------------------------------------------------------------------------------------------------------------------------------------------------------------------------------------------------------------------------------------------------------------------------------------------------------------------------------------------------------------------------------------------------------------------------------------------------------------------------------------------------------------------------------------------------------------------|
| FIXED REMUNERATION COMPONENTS                                                               |                                                                                                                                                                                                                                                                                                                                                                                                                                                                                                                                                                                                                                                                                                                                                                                                                                                                                                                                                                                                                                                                                                                                                                                                                                                                                                                                                                                                                                                                                                                                     |
| Base salary                                                                                 | Member of the Board of Management:<br>— € 0.90 million p.a. (first period of office = first remuneration level)<br>— € 1.05 million p.a. (from second period of office or fourth year of mandate = second remuneration level)<br>Chairman of the Board of Management:<br>— € 1.95 million p.a.<br>— Monthly payment on a pro rata basis                                                                                                                                                                                                                                                                                                                                                                                                                                                                                                                                                                                                                                                                                                                                                                                                                                                                                                                                                                                                                                                                                                                                                                                             |
| Fringe benefits                                                                             | Contractual agreement, main points: non-cash benefits from the use of company cars and the BMW chauffeur service, insurance premiums, contributions towards security systems, employee discounts                                                                                                                                                                                                                                                                                                                                                                                                                                                                                                                                                                                                                                                                                                                                                                                                                                                                                                                                                                                                                                                                                                                                                                                                                                                                                                                                    |
| Compensation payments                                                                       | The Supervisory Board may award payments to compensate for loss of salary from a previous employment relationship and to cover relocation costs in the case of new entrants.                                                                                                                                                                                                                                                                                                                                                                                                                                                                                                                                                                                                                                                                                                                                                                                                                                                                                                                                                                                                                                                                                                                                                                                                                                                                                                                                                        |
| Retirement benefits                                                                         | Defined contribution system with a guaranteed minimum return<br>Benefits based on amounts credited to individual savings accounts for contributions paid and interest earned, various forms of disbursement                                                                                                                                                                                                                                                                                                                                                                                                                                                                                                                                                                                                                                                                                                                                                                                                                                                                                                                                                                                                                                                                                                                                                                                                                                                                                                                         |
|                                                                                             | Pension contribution p.a.:<br>Member of the Board of Management: € 400,000<br>Chairman of the Board of Management: € 700,000                                                                                                                                                                                                                                                                                                                                                                                                                                                                                                                                                                                                                                                                                                                                                                                                                                                                                                                                                                                                                                                                                                                                                                                                                                                                                                                                                                                                        |
| Strategic relevance                                                                         | - The base salary counteracts the temptation to take disproportionately high risks in order to achieve short-term goals, and thus contributes to the long-term development of the Company<br>- Fixed remuneration components are required for remuneration to be competitive in order to attract and retain qualified members of the Board of Management                                                                                                                                                                                                                                                                                                                                                                                                                                                                                                                                                                                                                                                                                                                                                                                                                                                                                                                                                                                                                                                                                                                                                                            |
| VARIABLE REMUNERATION COMPONEN                                                              | TS                                                                                                                                                                                                                                                                                                                                                                                                                                                                                                                                                                                                                                                                                                                                                                                                                                                                                                                                                                                                                                                                                                                                                                                                                                                                                                                                                                                                                                                                                                                                  |
| Bonus                                                                                       |                                                                                                                                                                                                                                                                                                                                                                                                                                                                                                                                                                                                                                                                                                                                                                                                                                                                                                                                                                                                                                                                                                                                                                                                                                                                                                                                                                                                                                                                                                                                     |
| Bonus<br>(sum of earnings component and performance<br>component)                           | <ul> <li>— Target amount p.a. (at 100 % target achievement):</li> <li>— € 0.95 million (first period of office = first remuneration level)</li> <li>— € 1.15 million (from second period of office or fourth year of mandate = second remuneration level)</li> <li>— € 2.10 million (Chairman of the Board of Management)</li> <li>— Capped at 180 % of target amount</li> <li>— Payment after the Annual General Meeting at which the Financial Statements are presented for the relevant vesting year</li> </ul>                                                                                                                                                                                                                                                                                                                                                                                                                                                                                                                                                                                                                                                                                                                                                                                                                                                                                                                                                                                                                  |
| Earnings component<br>(at 100 % target achievement corresponds to<br>50 % of target amount) | <ul> <li>Assessment period one year</li> <li>Base amount p.a. (50 % of target bonus amount): <ul> <li>€ 0.475 million (first period of office = first remuneration level)</li> <li>€ 0.575 million (from second period of office or fourth year of mandate = second remuneration level)</li> <li>€ 1.050 million (Chairman of the Board of Management)</li> </ul> </li> <li>Formula: 50 % of target amount x earnings factor</li> <li>Earnings factor is derived from a predefined allocation matrix based on the parameters profit attributable to shareholders of BMW AG and Group post-tax return on sales in the vesting year</li> <li>The earnings factor is 1.0 e.g. in case of a profit attributable to shareholders of BMW AG amounting to € 5.3 billion and a Group post-tax return on sales of 5.6 %</li> <li>The earnings factor is 1.5 e.g. in case of a profit attributable to shareholders of BMW AG amounting to € 6.9 billion and a Group post-tax return on sales of 7.3 %</li> <li>The earnings factor is 0 e.g. in case of a profit attributable to shareholders of BMW AG below € 3.0 billion or a Group post-tax return on sales of 5.6 %</li> <li>Barnings factor may not exceed 1.8</li> <li>Maximum amount of earnings component p.a.:</li> <li>€ 0.855 million (first period of office = first remuneration level)</li> <li>€ 1.035 million (fram second period of office or fourth year of mandate = second remuneration level)</li> <li>€ 1.890 million (Chairman of the Board of Management)</li> </ul> |

| COMPONENT                                                                                    | Parameters/measurement base, applicable amounts                                                                                                                                                                                                                                                                                                                                                                                                                                                                                                                                                                                                                                                                                                                                                                                                                                                                                                                                                                                                                                                                                                                                                                                                                                                                                                                                                                                                                                                                                                                                                                                                                                                                                                                                                                                                                                               |
|----------------------------------------------------------------------------------------------|-----------------------------------------------------------------------------------------------------------------------------------------------------------------------------------------------------------------------------------------------------------------------------------------------------------------------------------------------------------------------------------------------------------------------------------------------------------------------------------------------------------------------------------------------------------------------------------------------------------------------------------------------------------------------------------------------------------------------------------------------------------------------------------------------------------------------------------------------------------------------------------------------------------------------------------------------------------------------------------------------------------------------------------------------------------------------------------------------------------------------------------------------------------------------------------------------------------------------------------------------------------------------------------------------------------------------------------------------------------------------------------------------------------------------------------------------------------------------------------------------------------------------------------------------------------------------------------------------------------------------------------------------------------------------------------------------------------------------------------------------------------------------------------------------------------------------------------------------------------------------------------------------|
| Bonus (continued)                                                                            |                                                                                                                                                                                                                                                                                                                                                                                                                                                                                                                                                                                                                                                                                                                                                                                                                                                                                                                                                                                                                                                                                                                                                                                                                                                                                                                                                                                                                                                                                                                                                                                                                                                                                                                                                                                                                                                                                               |
| Performance component<br>(at 100% target achievement corresponds to<br>50% of target amount) | <ul> <li>Assessment period one year</li> <li>Base amount p.a. (50 % of target bonus amount):         <ul> <li>€ 0.475 million (first period of office = first remuneration level)</li> <li>€ 0.575 million (from second period of office or fourth year of mandate = second remuneration level)</li> <li>€ 1.050 million (Chairman of the Board of Management)</li> </ul> </li> <li>Formula: 50 % of target amount x performance factor</li> <li>Primarily qualitative, non-financial criteria, expressed in terms of a performance factor, aimed at measuring the Board member's contribution to sustainable and long-term performance and corporate orientation</li> <li>Relevant period is the vesting year</li> <li>Additional trend analysis over at least three financial years</li> <li>Composition of performance factor:*         <ul> <li>50 % cross-divisional targets with ESG criteria</li> <li>40 % other cross-divisional targets with ESG criteria</li> <li>10 % individual target</li> <li>Criteria for the cross-divisional ESG targets include in particular: innovation performance (environmental, e.g. reduction of carbon emissions), development of the BMW Group's reputation based on ESG aspects (e.g. corporate culture, promotion of integrity and compliance), adaptability, attractiveness as an employer, leadership performance</li> <li>Criteria for the cross-divisional ESG relevant a parcetionian or capital markets, postand strangthy, customer orientation</li> </ul> </li> <li>Measume and target values are determined before the start of the financial year</li> <li>Performance factor may not exceed 1.8</li> <li>Maximum amount of performance component p.a.:             <ul> <li>€ 0.855 million (first period of office = first remuneration level)</li> <li>€ 1.035 million (Chairman of the Board of Management)</li> </ul> </li> </ul> |
| Strategic relevance                                                                          | <ul> <li>— Earnings component of bonus rewards attainment of financial targets and is beneficial for earnings-related aspects of business strategy</li> <li>— Performance component of bonus motivates the pursuit of non-financial strategic targets and is therefore beneficial for the long-term development of the BMW Group</li> </ul>                                                                                                                                                                                                                                                                                                                                                                                                                                                                                                                                                                                                                                                                                                                                                                                                                                                                                                                                                                                                                                                                                                                                                                                                                                                                                                                                                                                                                                                                                                                                                   |
| Share-based remuneration                                                                     |                                                                                                                                                                                                                                                                                                                                                                                                                                                                                                                                                                                                                                                                                                                                                                                                                                                                                                                                                                                                                                                                                                                                                                                                                                                                                                                                                                                                                                                                                                                                                                                                                                                                                                                                                                                                                                                                                               |
| Personal cash investment amount                                                              | <ul> <li>— Requirement for Board of Management members to invest an earmarked cash amount (personal cash investment amount), net of tax and deductions, in shares of BMW common stock immediately after disbursement</li> <li>— Requirement for Board of Management members to hold the acquired shares of common stock for at least four years (share ownership guideline)</li> <li>— Assessment period of five years in total (one year for determining the personal cash investment amount, four years holding requirement)</li> </ul>                                                                                                                                                                                                                                                                                                                                                                                                                                                                                                                                                                                                                                                                                                                                                                                                                                                                                                                                                                                                                                                                                                                                                                                                                                                                                                                                                     |
| Calculation                                                                                  | <ul> <li>— Target amount p.a. (at 100% target achievement):</li> <li>— € 1.10 million (first period of office = first remuneration level)</li> <li>— € 1.28 million (from second period of office or fourth year of mandate = second remuneration level)</li> <li>— € 2.35 million (Chairman of the Board of Management)</li> <li>— 50% of the target amount depends on RoCE achieved in the Automotive segment (RoCE component)</li> <li>— 50% of the target amount depends on the achievement of predefined strategic focus targets (strategic focus target component)</li> <li>— Capped at 180% of the target amount</li> <li>— Payment after the Annual General Meeting at which the Financial Statements are presented for the relevant vesting year</li> </ul>                                                                                                                                                                                                                                                                                                                                                                                                                                                                                                                                                                                                                                                                                                                                                                                                                                                                                                                                                                                                                                                                                                                          |