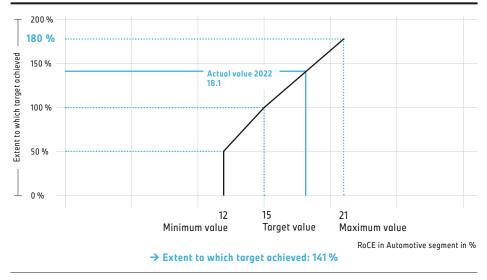

\* See below for the targets set for the 2022 financial year 🗷 Variable remuneration for the 2022 financial year).

Q

| COMPONENT                                                                                                 | Parameters/measurement base, applicable amounts                                                                                                                                                                                                                                                                                                                                                                                                                                                                                                                                                                                                                                                                                                                                                                                                                                                                                                                                                                                                                                                                                                                                                                                                                                                                                                                                                                                                                                                   |
|-----------------------------------------------------------------------------------------------------------|---------------------------------------------------------------------------------------------------------------------------------------------------------------------------------------------------------------------------------------------------------------------------------------------------------------------------------------------------------------------------------------------------------------------------------------------------------------------------------------------------------------------------------------------------------------------------------------------------------------------------------------------------------------------------------------------------------------------------------------------------------------------------------------------------------------------------------------------------------------------------------------------------------------------------------------------------------------------------------------------------------------------------------------------------------------------------------------------------------------------------------------------------------------------------------------------------------------------------------------------------------------------------------------------------------------------------------------------------------------------------------------------------------------------------------------------------------------------------------------------------|
| Share-based remuneration (continued)                                                                      |                                                                                                                                                                                                                                                                                                                                                                                                                                                                                                                                                                                                                                                                                                                                                                                                                                                                                                                                                                                                                                                                                                                                                                                                                                                                                                                                                                                                                                                                                                   |
| RoCE component<br>(at 100 % target achievement corresponds to<br>50 % of target amount)                   | <ul> <li>Target amount of RoCE component p.a. (50% of target amount of personal cash investment amount): <ul> <li>— € 0.55 million (first period of office = first remuneration level)</li> <li>— € 0.64 million (from second period of office or fourth year of mandate = second remuneration level)</li> <li>— € 1.175 million (Chairman of the Board of Management)</li> </ul> </li> <li>Formula: 50% of target amount x RoCE factor <ul> <li>— RoCE factor is derived from the RoCE achieved in the Automotive segment for the vesting year</li> <li>— Minimum, target and maximum values for RoCE are defined before the start of the financial year</li> <li>— RoCE factor may not exceed 1.8</li> <li>— Maximum amount of RoCE component p.a.: <ul> <li>— € 0.990 million (first period of office = first remuneration level)</li> <li>— € 1.152 million (from second period of office or fourth year of mandate = second remuneration level)</li> <li>— € 2.115 million (foairman of the Board of Management)</li> </ul> </li> </ul></li></ul>                                                                                                                                                                                                                                                                                                                                                                                                                                            |
| Strategic focus target component<br>(at 100 % target achievement corresponds to<br>50 % of target amount) | <ul> <li>Target amount of strategic focus target component p.a. (50 % of target amount of personal cash investment amount): <ul> <li>-€ 0.55 million (first period of office = first remuneration level)</li> <li>-€ 0.64 million (from second period of office or fourth year of mandate = second remuneration level)</li> <li>-€ 1.175 million (Chairman of the Board of Management)</li> </ul> </li> <li>At least two strategic focus targets derived from the strategic plan F22v</li> <li>Weighting of the strategic focus targets is decided before the start of the financial year</li> <li>Formula in the event of two strategic focus targets with equal weighting p.a.:</li> <li>25 % of target amount for personal cash investment amount x factor for strategic focus target 1 + 25 % of target amount for personal cash investment amount x factor for strategic focus target 2</li> <li>Minimum, target and maximum values are defined before the start of the financial year</li> <li>Factor for each strategic focus target component p.a.:</li> <li>- € 0.990 million (first period of office = first remuneration level)</li> <li>- € 0.990 million (first period of office = first remuneration level)</li> <li>- € 0.990 million (first period of office = first remuneration level)</li> <li>- € 0.152 million (from second period of office or fourth year of mandate = second remuneration level)</li> <li>- € 2.115 million (from second period of Management)</li> </ul> |
| Strategic relevance                                                                                       | <ul> <li>50 % of the personal cash investment amount within the target structure depends on the RoCE and is therefore directly linked to a key target for the corporate strategy and reflects BMW AG's aspiration to generate a significant premium on the cost of capital</li> <li>The remaining 50 % of the personal cash investment amount encourages achievement of strategic focus targets and therefore contributes to business performance in key strategic areas</li> <li>Commitment to purchase shares of the Company's common stock and the four-year holding period provide additional motivation to support the Company's long-term development</li> </ul>                                                                                                                                                                                                                                                                                                                                                                                                                                                                                                                                                                                                                                                                                                                                                                                                                            |
| Malus and clawback rules                                                                                  |                                                                                                                                                                                                                                                                                                                                                                                                                                                                                                                                                                                                                                                                                                                                                                                                                                                                                                                                                                                                                                                                                                                                                                                                                                                                                                                                                                                                                                                                                                   |
| Malus                                                                                                     | <ul> <li>Agreement to withhold variable remuneration in the event of specified serious compliance violations or (withholding amounts provisionally) in the event of reasonable suspicions of<br/>such</li> <li>Amounts may also be withheld in principle after a member has left the Board</li> </ul>                                                                                                                                                                                                                                                                                                                                                                                                                                                                                                                                                                                                                                                                                                                                                                                                                                                                                                                                                                                                                                                                                                                                                                                             |
| Clawback                                                                                                  | <ul> <li>Agreement entitling the BMW Group to reclaim variable remuneration already paid out in the event of specified serious incidences of non-compliance, incorrect calculation bases or incorrect financial statements</li> <li>Amounts may also be clawed back in principle after a member has left the Board</li> </ul>                                                                                                                                                                                                                                                                                                                                                                                                                                                                                                                                                                                                                                                                                                                                                                                                                                                                                                                                                                                                                                                                                                                                                                     |