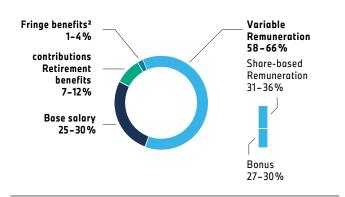

The total target remuneration is composed of the fixed remuneration and the variable remuneration. Within the variable target remuneration, the proportion of share-based remuneration as long-term variable remuneration exceeds the share of the bonus as short-term variable remuneration. The share of the individual remuneration components is within the ranges specified by the remuneration system.

### Overview of total target remuneration for members of the Board of Management<sup>1</sup>

#### <sup>1</sup> The remuneration structure as defined in the remuneration system for total target remuneration is depicted.

<sup>2</sup> Excluding a possible payment to new members of the Board of Management to compensate for salary losses from a previous employment relationship and/or to cover relocation costs.