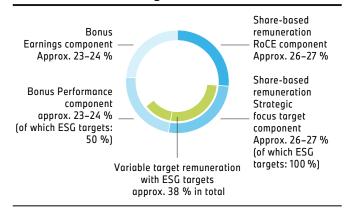

In December 2021, the Supervisory Board set ambitious targets linked to the variable remuneration of the members of the Board of Management for the 2022 financial year. Of the total variable target remuneration available, a total of 38 % is linked to environmental, social or governance (ESG) targets. The Supervisory Board has set ambitious targets to reduce fleet carbon emissions in the EU and to increase electrified vehicle sales. These serve as strategic focus targets that correspond to 50 % of the longterm variable remuneration (share-based remuneration). In doing so, the Supervisory Board has again underlined the strategic importance of the accelerated electrification of the vehicle fleet and placed particular emphasis on environmental sustainability targets, which make up 50 % of the long-term variable remuneration. Thanks to its strong overall performance, the Board of Management exceeded both the financial and a large part of the nonfinancial targets for short-term variable remuneration (bonuses) <u>*¬*</u> "Bonus for the 2022 financial year"</u>. The financial target regarding long-term variable remuneration (share-based remuneration) was also exceeded. The Board of Management exceeded the non-financial strategic focus targets for the long-term variable remuneration in relation to the reduction of fleet carbon emissions in the EU, while the BMW Group's ambitious sales targets for electrified vehicles were not met in full <u>*¬*</u> Share-based remuneration for the financial year 2022.

\* See below for the targets set for the 2022 financial year 🗷 Variable remuneration for the 2022 financial year).

Q

| COMPONENT                                                                                                 | Parameters/measurement base, applicable amounts                                                                                                                                                                                                                                                                                                                                                                                                                                                                                                                                                                                                                                                                                                                                                                                                                                                                                                                                                                                                                                                                                                                                                                                                                                                                                                                                                                                                                                                   |
|-----------------------------------------------------------------------------------------------------------|---------------------------------------------------------------------------------------------------------------------------------------------------------------------------------------------------------------------------------------------------------------------------------------------------------------------------------------------------------------------------------------------------------------------------------------------------------------------------------------------------------------------------------------------------------------------------------------------------------------------------------------------------------------------------------------------------------------------------------------------------------------------------------------------------------------------------------------------------------------------------------------------------------------------------------------------------------------------------------------------------------------------------------------------------------------------------------------------------------------------------------------------------------------------------------------------------------------------------------------------------------------------------------------------------------------------------------------------------------------------------------------------------------------------------------------------------------------------------------------------------|
| Share-based remuneration (continued)                                                                      |                                                                                                                                                                                                                                                                                                                                                                                                                                                                                                                                                                                                                                                                                                                                                                                                                                                                                                                                                                                                                                                                                                                                                                                                                                                                                                                                                                                                                                                                                                   |
| RoCE component<br>(at 100 % target achievement corresponds to<br>50 % of target amount)                   | <ul> <li>Target amount of RoCE component p.a. (50% of target amount of personal cash investment amount): <ul> <li>— € 0.55 million (first period of office = first remuneration level)</li> <li>— € 0.64 million (from second period of office or fourth year of mandate = second remuneration level)</li> <li>— € 1.175 million (Chairman of the Board of Management)</li> </ul> </li> <li>Formula: 50% of target amount x RoCE factor <ul> <li>— RoCE factor is derived from the RoCE achieved in the Automotive segment for the vesting year</li> <li>— Minimum, target and maximum values for RoCE are defined before the start of the financial year</li> <li>— RoCE factor may not exceed 1.8</li> <li>— Maximum amount of RoCE component p.a.: <ul> <li>— € 0.990 million (first period of office = first remuneration level)</li> <li>— € 1.152 million (from second period of office or fourth year of mandate = second remuneration level)</li> <li>— € 2.115 million (foairman of the Board of Management)</li> </ul> </li> </ul></li></ul>                                                                                                                                                                                                                                                                                                                                                                                                                                            |
| Strategic focus target component<br>(at 100 % target achievement corresponds to<br>50 % of target amount) | <ul> <li>Target amount of strategic focus target component p.a. (50 % of target amount of personal cash investment amount): <ul> <li>-€ 0.55 million (first period of office = first remuneration level)</li> <li>-€ 0.64 million (from second period of office or fourth year of mandate = second remuneration level)</li> <li>-€ 1.175 million (Chairman of the Board of Management)</li> </ul> </li> <li>At least two strategic focus targets derived from the strategic plan F22v</li> <li>Weighting of the strategic focus targets is decided before the start of the financial year</li> <li>Formula in the event of two strategic focus targets with equal weighting p.a.:</li> <li>25 % of target amount for personal cash investment amount x factor for strategic focus target 1 + 25 % of target amount for personal cash investment amount x factor for strategic focus target 2</li> <li>Minimum, target and maximum values are defined before the start of the financial year</li> <li>Factor for each strategic focus target component p.a.:</li> <li>- € 0.990 million (first period of office = first remuneration level)</li> <li>- € 0.990 million (first period of office = first remuneration level)</li> <li>- € 0.990 million (first period of office = first remuneration level)</li> <li>- € 0.152 million (from second period of office or fourth year of mandate = second remuneration level)</li> <li>- € 2.115 million (from second period of Management)</li> </ul> |
| Strategic relevance                                                                                       | <ul> <li>50 % of the personal cash investment amount within the target structure depends on the RoCE and is therefore directly linked to a key target for the corporate strategy and reflects BMW AG's aspiration to generate a significant premium on the cost of capital</li> <li>The remaining 50 % of the personal cash investment amount encourages achievement of strategic focus targets and therefore contributes to business performance in key strategic areas</li> <li>Commitment to purchase shares of the Company's common stock and the four-year holding period provide additional motivation to support the Company's long-term development</li> </ul>                                                                                                                                                                                                                                                                                                                                                                                                                                                                                                                                                                                                                                                                                                                                                                                                                            |
| Malus and clawback rules                                                                                  |                                                                                                                                                                                                                                                                                                                                                                                                                                                                                                                                                                                                                                                                                                                                                                                                                                                                                                                                                                                                                                                                                                                                                                                                                                                                                                                                                                                                                                                                                                   |
| Malus                                                                                                     | <ul> <li>Agreement to withhold variable remuneration in the event of specified serious compliance violations or (withholding amounts provisionally) in the event of reasonable suspicions of<br/>such</li> <li>Amounts may also be withheld in principle after a member has left the Board</li> </ul>                                                                                                                                                                                                                                                                                                                                                                                                                                                                                                                                                                                                                                                                                                                                                                                                                                                                                                                                                                                                                                                                                                                                                                                             |
| Clawback                                                                                                  | <ul> <li>Agreement entitling the BMW Group to reclaim variable remuneration already paid out in the event of specified serious incidences of non-compliance, incorrect calculation bases or incorrect financial statements</li> <li>Amounts may also be clawed back in principle after a member has left the Board</li> </ul>                                                                                                                                                                                                                                                                                                                                                                                                                                                                                                                                                                                                                                                                                                                                                                                                                                                                                                                                                                                                                                                                                                                                                                     |