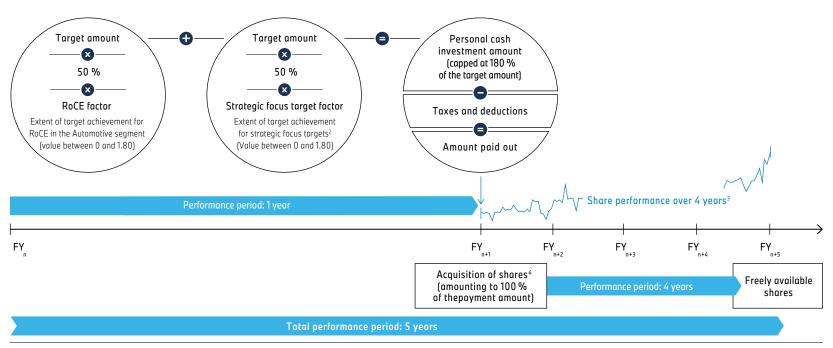

| COMPONENT                                                                                    | Parameters/measurement base, applicable amounts                                                                                                                                                                                                                                                                                                                                                                                                                                                                                                                                                                                                                                                                                                                                                                                                                                                                                                                                                                                                                                                                                                                                                                                                                                                                                                                                                                                                                                                                                                                                                                                                                                                                                                                                                                                                                                               |
|----------------------------------------------------------------------------------------------|-----------------------------------------------------------------------------------------------------------------------------------------------------------------------------------------------------------------------------------------------------------------------------------------------------------------------------------------------------------------------------------------------------------------------------------------------------------------------------------------------------------------------------------------------------------------------------------------------------------------------------------------------------------------------------------------------------------------------------------------------------------------------------------------------------------------------------------------------------------------------------------------------------------------------------------------------------------------------------------------------------------------------------------------------------------------------------------------------------------------------------------------------------------------------------------------------------------------------------------------------------------------------------------------------------------------------------------------------------------------------------------------------------------------------------------------------------------------------------------------------------------------------------------------------------------------------------------------------------------------------------------------------------------------------------------------------------------------------------------------------------------------------------------------------------------------------------------------------------------------------------------------------|
| Bonus (continued)                                                                            |                                                                                                                                                                                                                                                                                                                                                                                                                                                                                                                                                                                                                                                                                                                                                                                                                                                                                                                                                                                                                                                                                                                                                                                                                                                                                                                                                                                                                                                                                                                                                                                                                                                                                                                                                                                                                                                                                               |
| Performance component<br>(at 100% target achievement corresponds to<br>50% of target amount) | <ul> <li>Assessment period one year</li> <li>Base amount p.a. (50 % of target bonus amount):         <ul> <li>€ 0.475 million (first period of office = first remuneration level)</li> <li>€ 0.575 million (from second period of office or fourth year of mandate = second remuneration level)</li> <li>€ 1.050 million (Chairman of the Board of Management)</li> </ul> </li> <li>Formula: 50 % of target amount x performance factor</li> <li>Primarily qualitative, non-financial criteria, expressed in terms of a performance factor, aimed at measuring the Board member's contribution to sustainable and long-term performance and corporate orientation</li> <li>Relevant period is the vesting year</li> <li>Additional trend analysis over at least three financial years</li> <li>Composition of performance factor:*         <ul> <li>50 % cross-divisional targets with ESG criteria</li> <li>40 % other cross-divisional targets with ESG criteria</li> <li>10 % individual target</li> <li>Criteria for the cross-divisional ESG targets include in particular: innovation performance (environmental, e.g. reduction of carbon emissions), development of the BMW Group's reputation based on ESG aspects (e.g. corporate culture, promotion of integrity and compliance), adaptability, attractiveness as an employer, leadership performance</li> <li>Criteria for the cross-divisional ESG relevant a parcetionian or capital markets, postand strangthy, customer orientation</li> </ul> </li> <li>Measume and target values are determined before the start of the financial year</li> <li>Performance factor may not exceed 1.8</li> <li>Maximum amount of performance component p.a.:             <ul> <li>€ 0.855 million (first period of office = first remuneration level)</li> <li>€ 1.035 million (Chairman of the Board of Management)</li> </ul> </li> </ul> |
| Strategic relevance                                                                          | <ul> <li>— Earnings component of bonus rewards attainment of financial targets and is beneficial for earnings-related aspects of business strategy</li> <li>— Performance component of bonus motivates the pursuit of non-financial strategic targets and is therefore beneficial for the long-term development of the BMW Group</li> </ul>                                                                                                                                                                                                                                                                                                                                                                                                                                                                                                                                                                                                                                                                                                                                                                                                                                                                                                                                                                                                                                                                                                                                                                                                                                                                                                                                                                                                                                                                                                                                                   |
| Share-based remuneration                                                                     |                                                                                                                                                                                                                                                                                                                                                                                                                                                                                                                                                                                                                                                                                                                                                                                                                                                                                                                                                                                                                                                                                                                                                                                                                                                                                                                                                                                                                                                                                                                                                                                                                                                                                                                                                                                                                                                                                               |
| Personal cash investment amount                                                              | <ul> <li>— Requirement for Board of Management members to invest an earmarked cash amount (personal cash investment amount), net of tax and deductions, in shares of BMW common stock immediately after disbursement</li> <li>— Requirement for Board of Management members to hold the acquired shares of common stock for at least four years (share ownership guideline)</li> <li>— Assessment period of five years in total (one year for determining the personal cash investment amount, four years holding requirement)</li> </ul>                                                                                                                                                                                                                                                                                                                                                                                                                                                                                                                                                                                                                                                                                                                                                                                                                                                                                                                                                                                                                                                                                                                                                                                                                                                                                                                                                     |
| Calculation                                                                                  | <ul> <li>— Target amount p.a. (at 100% target achievement):</li> <li>— € 1.10 million (first period of office = first remuneration level)</li> <li>— € 1.28 million (from second period of office or fourth year of mandate = second remuneration level)</li> <li>— € 2.35 million (Chairman of the Board of Management)</li> <li>— 50% of the target amount depends on RoCE achieved in the Automotive segment (RoCE component)</li> <li>— 50% of the target amount depends on the achievement of predefined strategic focus targets (strategic focus target component)</li> <li>— Capped at 180% of the target amount</li> <li>— Payment after the Annual General Meeting at which the Financial Statements are presented for the relevant vesting year</li> </ul>                                                                                                                                                                                                                                                                                                                                                                                                                                                                                                                                                                                                                                                                                                                                                                                                                                                                                                                                                                                                                                                                                                                          |

\* See below for the targets set for the 2022 financial year 🗷 Variable remuneration for the 2022 financial year).

Q

| COMPONENT                                                                                                 | Parameters/measurement base, applicable amounts                                                                                                                                                                                                                                                                                                                                                                                                                                                                                                                                                                                                                                                                                                                                                                                                                                                                                                                                                                                                                                                                                                                                                                                                                                                                                                                                                                                                                                                   |
|-----------------------------------------------------------------------------------------------------------|---------------------------------------------------------------------------------------------------------------------------------------------------------------------------------------------------------------------------------------------------------------------------------------------------------------------------------------------------------------------------------------------------------------------------------------------------------------------------------------------------------------------------------------------------------------------------------------------------------------------------------------------------------------------------------------------------------------------------------------------------------------------------------------------------------------------------------------------------------------------------------------------------------------------------------------------------------------------------------------------------------------------------------------------------------------------------------------------------------------------------------------------------------------------------------------------------------------------------------------------------------------------------------------------------------------------------------------------------------------------------------------------------------------------------------------------------------------------------------------------------|
| Share-based remuneration (continued)                                                                      |                                                                                                                                                                                                                                                                                                                                                                                                                                                                                                                                                                                                                                                                                                                                                                                                                                                                                                                                                                                                                                                                                                                                                                                                                                                                                                                                                                                                                                                                                                   |
| RoCE component<br>(at 100 % target achievement corresponds to<br>50 % of target amount)                   | <ul> <li>Target amount of RoCE component p.a. (50% of target amount of personal cash investment amount): <ul> <li>— € 0.55 million (first period of office = first remuneration level)</li> <li>— € 0.64 million (from second period of office or fourth year of mandate = second remuneration level)</li> <li>— € 1.175 million (Chairman of the Board of Management)</li> </ul> </li> <li>Formula: 50% of target amount x RoCE factor <ul> <li>— RoCE factor is derived from the RoCE achieved in the Automotive segment for the vesting year</li> <li>— Minimum, target and maximum values for RoCE are defined before the start of the financial year</li> <li>— RoCE factor may not exceed 1.8</li> <li>— Maximum amount of RoCE component p.a.: <ul> <li>— € 0.990 million (first period of office = first remuneration level)</li> <li>— € 1.152 million (from second period of office or fourth year of mandate = second remuneration level)</li> <li>— € 2.115 million (foairman of the Board of Management)</li> </ul> </li> </ul></li></ul>                                                                                                                                                                                                                                                                                                                                                                                                                                            |
| Strategic focus target component<br>(at 100 % target achievement corresponds to<br>50 % of target amount) | <ul> <li>Target amount of strategic focus target component p.a. (50 % of target amount of personal cash investment amount): <ul> <li>-€ 0.55 million (first period of office = first remuneration level)</li> <li>-€ 0.64 million (from second period of office or fourth year of mandate = second remuneration level)</li> <li>-€ 1.175 million (Chairman of the Board of Management)</li> </ul> </li> <li>At least two strategic focus targets derived from the strategic plan F22v</li> <li>Weighting of the strategic focus targets is decided before the start of the financial year</li> <li>Formula in the event of two strategic focus targets with equal weighting p.a.:</li> <li>25 % of target amount for personal cash investment amount x factor for strategic focus target 1 + 25 % of target amount for personal cash investment amount x factor for strategic focus target 2</li> <li>Minimum, target and maximum values are defined before the start of the financial year</li> <li>Factor for each strategic focus target component p.a.:</li> <li>- € 0.990 million (first period of office = first remuneration level)</li> <li>- € 0.990 million (first period of office = first remuneration level)</li> <li>- € 0.990 million (first period of office = first remuneration level)</li> <li>- € 0.152 million (from second period of office or fourth year of mandate = second remuneration level)</li> <li>- € 2.115 million (from second period of Management)</li> </ul> |
| Strategic relevance                                                                                       | <ul> <li>50 % of the personal cash investment amount within the target structure depends on the RoCE and is therefore directly linked to a key target for the corporate strategy and reflects BMW AG's aspiration to generate a significant premium on the cost of capital</li> <li>The remaining 50 % of the personal cash investment amount encourages achievement of strategic focus targets and therefore contributes to business performance in key strategic areas</li> <li>Commitment to purchase shares of the Company's common stock and the four-year holding period provide additional motivation to support the Company's long-term development</li> </ul>                                                                                                                                                                                                                                                                                                                                                                                                                                                                                                                                                                                                                                                                                                                                                                                                                            |
| Malus and clawback rules                                                                                  |                                                                                                                                                                                                                                                                                                                                                                                                                                                                                                                                                                                                                                                                                                                                                                                                                                                                                                                                                                                                                                                                                                                                                                                                                                                                                                                                                                                                                                                                                                   |
| Malus                                                                                                     | <ul> <li>Agreement to withhold variable remuneration in the event of specified serious compliance violations or (withholding amounts provisionally) in the event of reasonable suspicions of<br/>such</li> <li>Amounts may also be withheld in principle after a member has left the Board</li> </ul>                                                                                                                                                                                                                                                                                                                                                                                                                                                                                                                                                                                                                                                                                                                                                                                                                                                                                                                                                                                                                                                                                                                                                                                             |
| Clawback                                                                                                  | <ul> <li>Agreement entitling the BMW Group to reclaim variable remuneration already paid out in the event of specified serious incidences of non-compliance, incorrect calculation bases or incorrect financial statements</li> <li>Amounts may also be clawed back in principle after a member has left the Board</li> </ul>                                                                                                                                                                                                                                                                                                                                                                                                                                                                                                                                                                                                                                                                                                                                                                                                                                                                                                                                                                                                                                                                                                                                                                     |