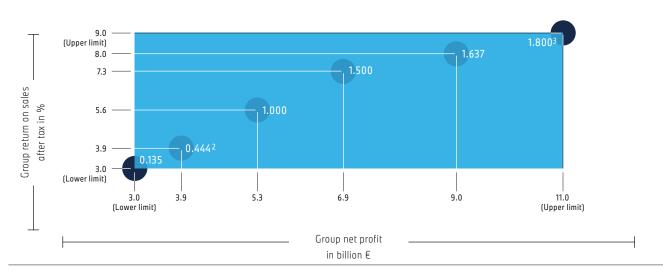

### 2. Overview of remuneration system from the financial year 2021 onwards

The table below shows an overview of the remuneration system that has remained unchanged since the 2021 financial year.

| COMPONENT                                                                                   | Parameters/measurement base, applicable amounts                                                                                                                                                                                                                                                                                                                                                                                                                                                                                                                                                                                                                                                                                                                                                                                                                                                                                                                                                                                                                                                                                                                                                                                                                                                                                                                                                                                                                                                                                     |
|---------------------------------------------------------------------------------------------|-------------------------------------------------------------------------------------------------------------------------------------------------------------------------------------------------------------------------------------------------------------------------------------------------------------------------------------------------------------------------------------------------------------------------------------------------------------------------------------------------------------------------------------------------------------------------------------------------------------------------------------------------------------------------------------------------------------------------------------------------------------------------------------------------------------------------------------------------------------------------------------------------------------------------------------------------------------------------------------------------------------------------------------------------------------------------------------------------------------------------------------------------------------------------------------------------------------------------------------------------------------------------------------------------------------------------------------------------------------------------------------------------------------------------------------------------------------------------------------------------------------------------------------|
| FIXED REMUNERATION COMPONENTS                                                               |                                                                                                                                                                                                                                                                                                                                                                                                                                                                                                                                                                                                                                                                                                                                                                                                                                                                                                                                                                                                                                                                                                                                                                                                                                                                                                                                                                                                                                                                                                                                     |
| Base salary                                                                                 | Member of the Board of Management:<br>— € 0.90 million p.a. (first period of office = first remuneration level)<br>— € 1.05 million p.a. (from second period of office or fourth year of mandate = second remuneration level)<br>Chairman of the Board of Management:<br>— € 1.95 million p.a.<br>— Monthly payment on a pro rata basis                                                                                                                                                                                                                                                                                                                                                                                                                                                                                                                                                                                                                                                                                                                                                                                                                                                                                                                                                                                                                                                                                                                                                                                             |
| Fringe benefits                                                                             | Contractual agreement, main points: non-cash benefits from the use of company cars and the BMW chauffeur service, insurance premiums, contributions towards security systems, employee discounts                                                                                                                                                                                                                                                                                                                                                                                                                                                                                                                                                                                                                                                                                                                                                                                                                                                                                                                                                                                                                                                                                                                                                                                                                                                                                                                                    |
| Compensation payments                                                                       | The Supervisory Board may award payments to compensate for loss of salary from a previous employment relationship and to cover relocation costs in the case of new entrants.                                                                                                                                                                                                                                                                                                                                                                                                                                                                                                                                                                                                                                                                                                                                                                                                                                                                                                                                                                                                                                                                                                                                                                                                                                                                                                                                                        |
| Retirement benefits                                                                         | Defined contribution system with a guaranteed minimum return<br>Benefits based on amounts credited to individual savings accounts for contributions paid and interest earned, various forms of disbursement                                                                                                                                                                                                                                                                                                                                                                                                                                                                                                                                                                                                                                                                                                                                                                                                                                                                                                                                                                                                                                                                                                                                                                                                                                                                                                                         |
|                                                                                             | Pension contribution p.a.:<br>Member of the Board of Management: € 400,000<br>Chairman of the Board of Management: € 700,000                                                                                                                                                                                                                                                                                                                                                                                                                                                                                                                                                                                                                                                                                                                                                                                                                                                                                                                                                                                                                                                                                                                                                                                                                                                                                                                                                                                                        |
| Strategic relevance                                                                         | - The base salary counteracts the temptation to take disproportionately high risks in order to achieve short-term goals, and thus contributes to the long-term development of the Company<br>- Fixed remuneration components are required for remuneration to be competitive in order to attract and retain qualified members of the Board of Management                                                                                                                                                                                                                                                                                                                                                                                                                                                                                                                                                                                                                                                                                                                                                                                                                                                                                                                                                                                                                                                                                                                                                                            |
| VARIABLE REMUNERATION COMPONEN                                                              | TS                                                                                                                                                                                                                                                                                                                                                                                                                                                                                                                                                                                                                                                                                                                                                                                                                                                                                                                                                                                                                                                                                                                                                                                                                                                                                                                                                                                                                                                                                                                                  |
| Bonus                                                                                       |                                                                                                                                                                                                                                                                                                                                                                                                                                                                                                                                                                                                                                                                                                                                                                                                                                                                                                                                                                                                                                                                                                                                                                                                                                                                                                                                                                                                                                                                                                                                     |
| Bonus<br>(sum of earnings component and performance<br>component)                           | <ul> <li>— Target amount p.a. (at 100 % target achievement):</li> <li>— € 0.95 million (first period of office = first remuneration level)</li> <li>— € 1.15 million (from second period of office or fourth year of mandate = second remuneration level)</li> <li>— € 2.10 million (Chairman of the Board of Management)</li> <li>— Capped at 180 % of target amount</li> <li>— Payment after the Annual General Meeting at which the Financial Statements are presented for the relevant vesting year</li> </ul>                                                                                                                                                                                                                                                                                                                                                                                                                                                                                                                                                                                                                                                                                                                                                                                                                                                                                                                                                                                                                  |
| Earnings component<br>(at 100 % target achievement corresponds to<br>50 % of target amount) | <ul> <li>Assessment period one year</li> <li>Base amount p.a. (50 % of target bonus amount): <ul> <li>€ 0.475 million (first period of office = first remuneration level)</li> <li>€ 0.575 million (from second period of office or fourth year of mandate = second remuneration level)</li> <li>€ 1.050 million (Chairman of the Board of Management)</li> </ul> </li> <li>Formula: 50 % of target amount x earnings factor</li> <li>Earnings factor is derived from a predefined allocation matrix based on the parameters profit attributable to shareholders of BMW AG and Group post-tax return on sales in the vesting year</li> <li>The earnings factor is 1.0 e.g. in case of a profit attributable to shareholders of BMW AG amounting to € 5.3 billion and a Group post-tax return on sales of 5.6 %</li> <li>The earnings factor is 1.5 e.g. in case of a profit attributable to shareholders of BMW AG amounting to € 6.9 billion and a Group post-tax return on sales of 7.3 %</li> <li>The earnings factor is 0 e.g. in case of a profit attributable to shareholders of BMW AG below € 3.0 billion or a Group post-tax return on sales of 5.6 %</li> <li>Barnings factor may not exceed 1.8</li> <li>Maximum amount of earnings component p.a.:</li> <li>€ 0.855 million (first period of office = first remuneration level)</li> <li>€ 1.035 million (fram second period of office or fourth year of mandate = second remuneration level)</li> <li>€ 1.890 million (Chairman of the Board of Management)</li> </ul> |