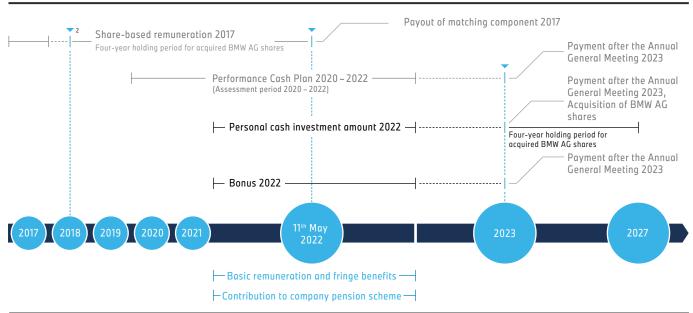

In order to facilitate understanding, the basic features of the remuneration systems applicable to the members of the Board of Management and the Supervisory Board, as applied in the 2022 financial year, are also set out below. In view of the fact that individual members of the Board of Management also received remuneration components from earlier remuneration systems during the 2022 financial year (specifically the remuneration systems for the 2017 and 2020 financial years), elements of these systems are also explained to the extent necessary for comprehension.