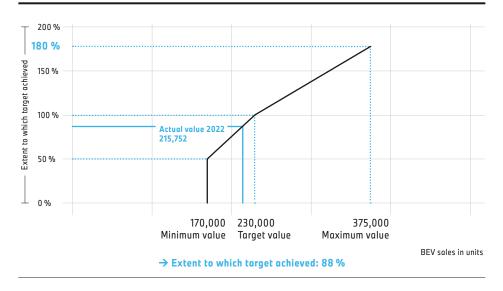

In December 2021, the Supervisory Board set ambitious targets linked to the variable remuneration of the members of the Board of Management for the 2022 financial year. Of the total variable target remuneration available, a total of 38 % is linked to environmental, social or governance (ESG) targets. The Supervisory Board has set ambitious targets to reduce fleet carbon emissions in the EU and to increase electrified vehicle sales. These serve as strategic focus targets that correspond to 50 % of the longterm variable remuneration (share-based remuneration). In doing so, the Supervisory Board has again underlined the strategic importance of the accelerated electrification of the vehicle fleet and placed particular emphasis on environmental sustainability targets, which make up 50 % of the long-term variable remuneration. Thanks to its strong overall performance, the Board of Management exceeded both the financial and a large part of the nonfinancial targets for short-term variable remuneration (bonuses) <u>*¬*</u> "Bonus for the 2022 financial year"</u>. The financial target regarding long-term variable remuneration (share-based remuneration) was also exceeded. The Board of Management exceeded the non-financial strategic focus targets for the long-term variable remuneration in relation to the reduction of fleet carbon emissions in the EU, while the BMW Group's ambitious sales targets for electrified vehicles were not met in full <u>*¬*</u> Share-based remuneration for the financial year 2022.