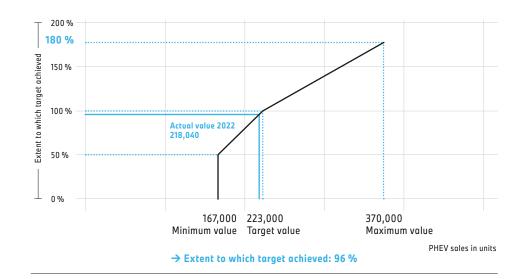

In December 2021, the Supervisory Board set ambitious targets linked to the variable remuneration of the members of the Board of Management for the 2022 financial year. Of the total variable target remuneration available, a total of 38 % is linked to environmental, social or governance (ESG) targets. The Supervisory Board has set ambitious targets to reduce fleet carbon emissions in the EU and to increase electrified vehicle sales. These serve as strategic focus targets that correspond to 50 % of the longterm variable remuneration (share-based remuneration). In doing so, the Supervisory Board has again underlined the strategic importance of the accelerated electrification of the vehicle fleet and placed particular emphasis on environmental sustainability targets, which make up 50 % of the long-term variable remuneration. Thanks to its strong overall performance, the Board of Management exceeded both the financial and a large part of the nonfinancial targets for short-term variable remuneration (bonuses) <u>*¬*</u> "Bonus for the 2022 financial year"</u>. The financial target regarding long-term variable remuneration (share-based remuneration) was also exceeded. The Board of Management exceeded the non-financial strategic focus targets for the long-term variable remuneration in relation to the reduction of fleet carbon emissions in the EU, while the BMW Group's ambitious sales targets for electrified vehicles were not met in full <u>*¬*</u> Share-based remuneration for the financial year 2022.