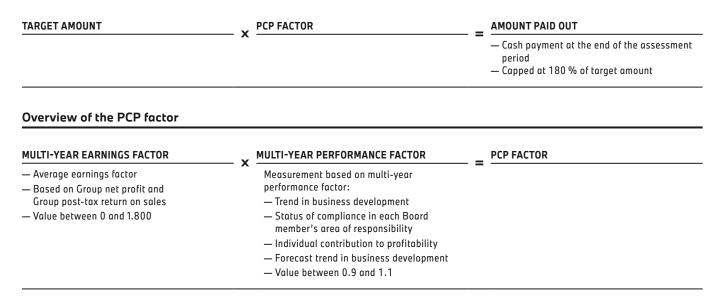

### 2. Overview of remuneration system from the financial year 2021 onwards

The table below shows an overview of the remuneration system that has remained unchanged since the 2021 financial year.

| COMPONENT                                                                                   | Parameters/measurement base, applicable amounts                                                                                                                                                                                                                                                                                                                                                                                                                                                                                                                                                                                                                                                                                                                                                                                                                                                                                                                                                                                                                                                                                                                                                                                                                                                                                                                                                                                                                                                                                     |
|---------------------------------------------------------------------------------------------|-------------------------------------------------------------------------------------------------------------------------------------------------------------------------------------------------------------------------------------------------------------------------------------------------------------------------------------------------------------------------------------------------------------------------------------------------------------------------------------------------------------------------------------------------------------------------------------------------------------------------------------------------------------------------------------------------------------------------------------------------------------------------------------------------------------------------------------------------------------------------------------------------------------------------------------------------------------------------------------------------------------------------------------------------------------------------------------------------------------------------------------------------------------------------------------------------------------------------------------------------------------------------------------------------------------------------------------------------------------------------------------------------------------------------------------------------------------------------------------------------------------------------------------|
| FIXED REMUNERATION COMPONENTS                                                               |                                                                                                                                                                                                                                                                                                                                                                                                                                                                                                                                                                                                                                                                                                                                                                                                                                                                                                                                                                                                                                                                                                                                                                                                                                                                                                                                                                                                                                                                                                                                     |
| Base salary                                                                                 | Member of the Board of Management:<br>— € 0.90 million p.a. (first period of office = first remuneration level)<br>— € 1.05 million p.a. (from second period of office or fourth year of mandate = second remuneration level)<br>Chairman of the Board of Management:<br>— € 1.95 million p.a.<br>— Monthly payment on a pro rata basis                                                                                                                                                                                                                                                                                                                                                                                                                                                                                                                                                                                                                                                                                                                                                                                                                                                                                                                                                                                                                                                                                                                                                                                             |
| Fringe benefits                                                                             | Contractual agreement, main points: non-cash benefits from the use of company cars and the BMW chauffeur service, insurance premiums, contributions towards security systems, employee discounts                                                                                                                                                                                                                                                                                                                                                                                                                                                                                                                                                                                                                                                                                                                                                                                                                                                                                                                                                                                                                                                                                                                                                                                                                                                                                                                                    |
| Compensation payments                                                                       | The Supervisory Board may award payments to compensate for loss of salary from a previous employment relationship and to cover relocation costs in the case of new entrants.                                                                                                                                                                                                                                                                                                                                                                                                                                                                                                                                                                                                                                                                                                                                                                                                                                                                                                                                                                                                                                                                                                                                                                                                                                                                                                                                                        |
| Retirement benefits                                                                         | Defined contribution system with a guaranteed minimum return<br>Benefits based on amounts credited to individual savings accounts for contributions paid and interest earned, various forms of disbursement                                                                                                                                                                                                                                                                                                                                                                                                                                                                                                                                                                                                                                                                                                                                                                                                                                                                                                                                                                                                                                                                                                                                                                                                                                                                                                                         |
|                                                                                             | Pension contribution p.a.:<br>Member of the Board of Management: € 400,000<br>Chairman of the Board of Management: € 700,000                                                                                                                                                                                                                                                                                                                                                                                                                                                                                                                                                                                                                                                                                                                                                                                                                                                                                                                                                                                                                                                                                                                                                                                                                                                                                                                                                                                                        |
| Strategic relevance                                                                         | - The base salary counteracts the temptation to take disproportionately high risks in order to achieve short-term goals, and thus contributes to the long-term development of the Company<br>- Fixed remuneration components are required for remuneration to be competitive in order to attract and retain qualified members of the Board of Management                                                                                                                                                                                                                                                                                                                                                                                                                                                                                                                                                                                                                                                                                                                                                                                                                                                                                                                                                                                                                                                                                                                                                                            |
| VARIABLE REMUNERATION COMPONEN                                                              | TS                                                                                                                                                                                                                                                                                                                                                                                                                                                                                                                                                                                                                                                                                                                                                                                                                                                                                                                                                                                                                                                                                                                                                                                                                                                                                                                                                                                                                                                                                                                                  |
| Bonus                                                                                       |                                                                                                                                                                                                                                                                                                                                                                                                                                                                                                                                                                                                                                                                                                                                                                                                                                                                                                                                                                                                                                                                                                                                                                                                                                                                                                                                                                                                                                                                                                                                     |
| Bonus<br>(sum of earnings component and performance<br>component)                           | <ul> <li>— Target amount p.a. (at 100 % target achievement):</li> <li>— € 0.95 million (first period of office = first remuneration level)</li> <li>— € 1.15 million (from second period of office or fourth year of mandate = second remuneration level)</li> <li>— € 2.10 million (Chairman of the Board of Management)</li> <li>— Capped at 180 % of target amount</li> <li>— Payment after the Annual General Meeting at which the Financial Statements are presented for the relevant vesting year</li> </ul>                                                                                                                                                                                                                                                                                                                                                                                                                                                                                                                                                                                                                                                                                                                                                                                                                                                                                                                                                                                                                  |
| Earnings component<br>(at 100 % target achievement corresponds to<br>50 % of target amount) | <ul> <li>Assessment period one year</li> <li>Base amount p.a. (50 % of target bonus amount): <ul> <li>€ 0.475 million (first period of office = first remuneration level)</li> <li>€ 0.575 million (from second period of office or fourth year of mandate = second remuneration level)</li> <li>€ 1.050 million (Chairman of the Board of Management)</li> </ul> </li> <li>Formula: 50 % of target amount x earnings factor</li> <li>Earnings factor is derived from a predefined allocation matrix based on the parameters profit attributable to shareholders of BMW AG and Group post-tax return on sales in the vesting year</li> <li>The earnings factor is 1.0 e.g. in case of a profit attributable to shareholders of BMW AG amounting to € 5.3 billion and a Group post-tax return on sales of 5.6 %</li> <li>The earnings factor is 1.5 e.g. in case of a profit attributable to shareholders of BMW AG amounting to € 6.9 billion and a Group post-tax return on sales of 7.3 %</li> <li>The earnings factor is 0 e.g. in case of a profit attributable to shareholders of BMW AG below € 3.0 billion or a Group post-tax return on sales of 5.6 %</li> <li>Barnings factor may not exceed 1.8</li> <li>Maximum amount of earnings component p.a.:</li> <li>€ 0.855 million (first period of office = first remuneration level)</li> <li>€ 1.035 million (fram second period of office or fourth year of mandate = second remuneration level)</li> <li>€ 1.890 million (Chairman of the Board of Management)</li> </ul> |

| COMPONENT                                                                                    | Parameters/measurement base, applicable amounts                                                                                                                                                                                                                                                                                                                                                                                                                                                                                                                                                                                                                                                                                                                                                                                                                                                                                                                                                                                                                                                                                                                                                                                                                                                                                                                                                                                                                                                                                                                                                                                                                                                                                                                                                                                                                                               |
|----------------------------------------------------------------------------------------------|-----------------------------------------------------------------------------------------------------------------------------------------------------------------------------------------------------------------------------------------------------------------------------------------------------------------------------------------------------------------------------------------------------------------------------------------------------------------------------------------------------------------------------------------------------------------------------------------------------------------------------------------------------------------------------------------------------------------------------------------------------------------------------------------------------------------------------------------------------------------------------------------------------------------------------------------------------------------------------------------------------------------------------------------------------------------------------------------------------------------------------------------------------------------------------------------------------------------------------------------------------------------------------------------------------------------------------------------------------------------------------------------------------------------------------------------------------------------------------------------------------------------------------------------------------------------------------------------------------------------------------------------------------------------------------------------------------------------------------------------------------------------------------------------------------------------------------------------------------------------------------------------------|
| Bonus (continued)                                                                            |                                                                                                                                                                                                                                                                                                                                                                                                                                                                                                                                                                                                                                                                                                                                                                                                                                                                                                                                                                                                                                                                                                                                                                                                                                                                                                                                                                                                                                                                                                                                                                                                                                                                                                                                                                                                                                                                                               |
| Performance component<br>(at 100% target achievement corresponds to<br>50% of target amount) | <ul> <li>Assessment period one year</li> <li>Base amount p.a. (50 % of target bonus amount):         <ul> <li>€ 0.475 million (first period of office = first remuneration level)</li> <li>€ 0.575 million (from second period of office or fourth year of mandate = second remuneration level)</li> <li>€ 1.050 million (Chairman of the Board of Management)</li> </ul> </li> <li>Formula: 50 % of target amount x performance factor</li> <li>Primarily qualitative, non-financial criteria, expressed in terms of a performance factor, aimed at measuring the Board member's contribution to sustainable and long-term performance and corporate orientation</li> <li>Relevant period is the vesting year</li> <li>Additional trend analysis over at least three financial years</li> <li>Composition of performance factor:*         <ul> <li>50 % cross-divisional targets with ESG criteria</li> <li>40 % other cross-divisional targets with ESG criteria</li> <li>10 % individual target</li> <li>Criteria for the cross-divisional ESG targets include in particular: innovation performance (environmental, e.g. reduction of carbon emissions), development of the BMW Group's reputation based on ESG aspects (e.g. corporate culture, promotion of integrity and compliance), adaptability, attractiveness as an employer, leadership performance</li> <li>Criteria for the cross-divisional ESG relevant a parcetionian or capital markets, postand strangthy, customer orientation</li> </ul> </li> <li>Measume and target values are determined before the start of the financial year</li> <li>Performance factor may not exceed 1.8</li> <li>Maximum amount of performance component p.a.:             <ul> <li>€ 0.855 million (first period of office = first remuneration level)</li> <li>€ 1.035 million (Chairman of the Board of Management)</li> </ul> </li> </ul> |
| Strategic relevance                                                                          | <ul> <li>— Earnings component of bonus rewards attainment of financial targets and is beneficial for earnings-related aspects of business strategy</li> <li>— Performance component of bonus motivates the pursuit of non-financial strategic targets and is therefore beneficial for the long-term development of the BMW Group</li> </ul>                                                                                                                                                                                                                                                                                                                                                                                                                                                                                                                                                                                                                                                                                                                                                                                                                                                                                                                                                                                                                                                                                                                                                                                                                                                                                                                                                                                                                                                                                                                                                   |
| Share-based remuneration                                                                     |                                                                                                                                                                                                                                                                                                                                                                                                                                                                                                                                                                                                                                                                                                                                                                                                                                                                                                                                                                                                                                                                                                                                                                                                                                                                                                                                                                                                                                                                                                                                                                                                                                                                                                                                                                                                                                                                                               |
| Personal cash investment amount                                                              | <ul> <li>— Requirement for Board of Management members to invest an earmarked cash amount (personal cash investment amount), net of tax and deductions, in shares of BMW common stock immediately after disbursement</li> <li>— Requirement for Board of Management members to hold the acquired shares of common stock for at least four years (share ownership guideline)</li> <li>— Assessment period of five years in total (one year for determining the personal cash investment amount, four years holding requirement)</li> </ul>                                                                                                                                                                                                                                                                                                                                                                                                                                                                                                                                                                                                                                                                                                                                                                                                                                                                                                                                                                                                                                                                                                                                                                                                                                                                                                                                                     |
| Calculation                                                                                  | <ul> <li>— Target amount p.a. (at 100% target achievement):</li> <li>— € 1.10 million (first period of office = first remuneration level)</li> <li>— € 1.28 million (from second period of office or fourth year of mandate = second remuneration level)</li> <li>— € 2.35 million (Chairman of the Board of Management)</li> <li>— 50% of the target amount depends on RoCE achieved in the Automotive segment (RoCE component)</li> <li>— 50% of the target amount depends on the achievement of predefined strategic focus targets (strategic focus target component)</li> <li>— Capped at 180% of the target amount</li> <li>— Payment after the Annual General Meeting at which the Financial Statements are presented for the relevant vesting year</li> </ul>                                                                                                                                                                                                                                                                                                                                                                                                                                                                                                                                                                                                                                                                                                                                                                                                                                                                                                                                                                                                                                                                                                                          |