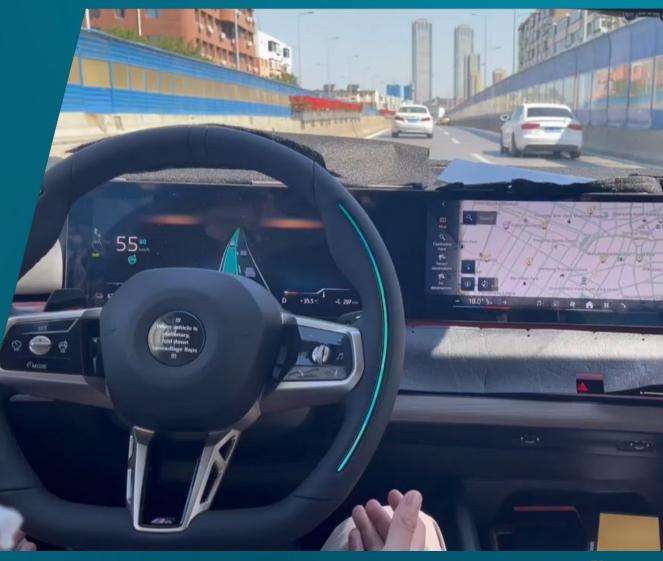

#### L2+ HANDS-OFF DRIVING with Automated Lane Change on HIGHWAY.

AUTO-FIRST

辅助驾驶针对中国路况和用户驾驶习惯做过优化

Driving Assistant function was optimized focusing on China specific road condition and driving habit.

小红书RED

知乎