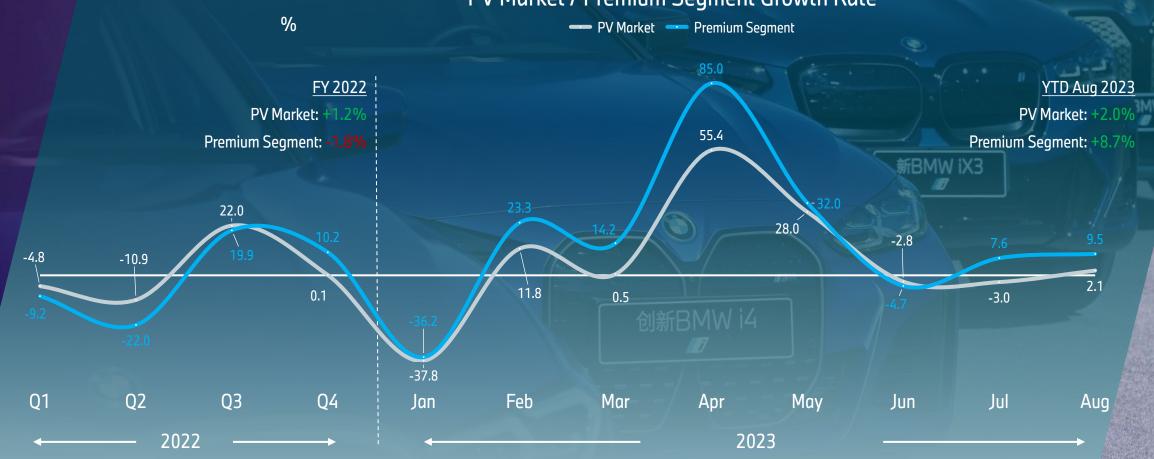

### CONSUMPTION RECOVERY ALSO APPLIED TO AUTO INDUSTRY, DRIVEN BY ELECTRIFICATION TRANSFORMATION.

PV Market / Premium Segment Growth Rate

Source: BMW Official Sales