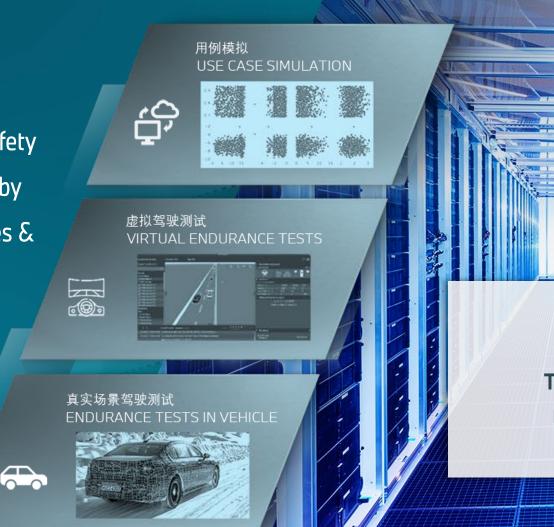

### OFF-BOARD TECHNOLOGY.

Level 3 requirements on safety

 and validation are realized by
 new development processes &
 system redundancies.

Tencent 腾讯

Together with our local partner, we focus on China specific use cases in our local data center.