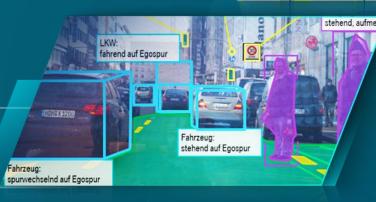

### ADAPTATION OF A GLOBAL ADAS STACK THROUGH LOCAL TEAM IN CHINA.

 Our local team in China benefits from a thoroughly tested global ADAS stack and ensures the adaptation of ADAS features to local regulation, infrastructure and driving behaviour. Memory Parking path recording function: easy to use for beginners. memory parking录制路径功能: 懒人和新手的福音。

AUTO-FIRST

辅助驾驶针对中国路况和用户驾驶习惯做过优化

Driving Assistant function was optimized focusing on China specific road condition and driving habit.

小红书RED

知乎

#### L2+ HANDS-OFF DRIVING with Automated Lane Change on HIGHWAY.