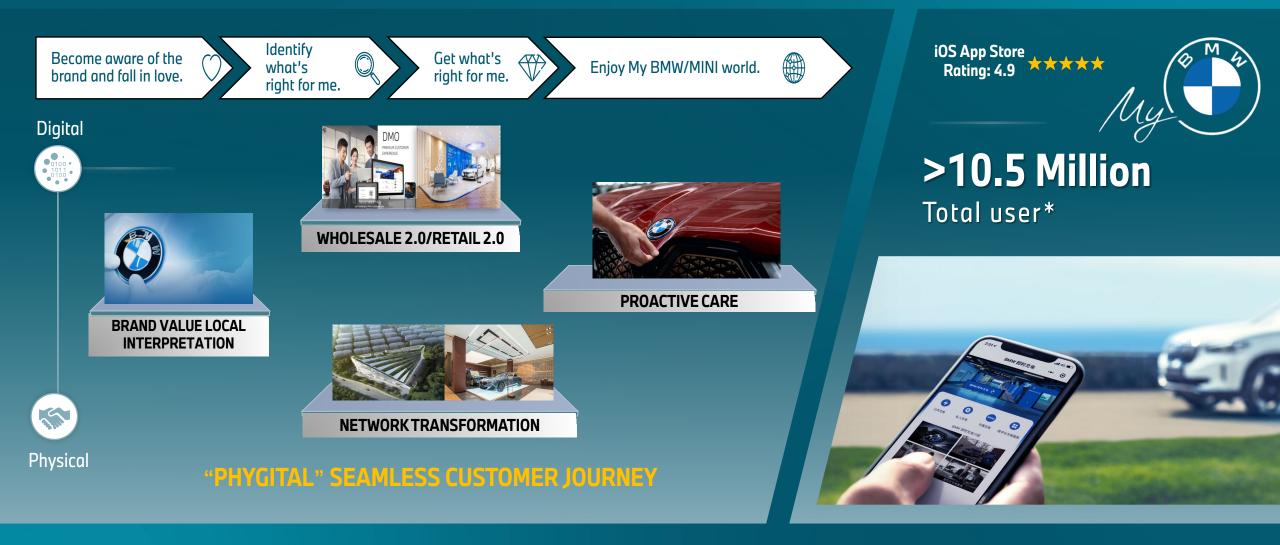

# MY BMW APP IN CHINA PERFECTLY MATCHES CHINA DIGITAL LIFE, ENRICHED AND DELIGHTS CUSTOMERS IN CHINA.

Many China specific features supporting China specific customer needs. Strong collaboration model between China and Global enables great solutions.