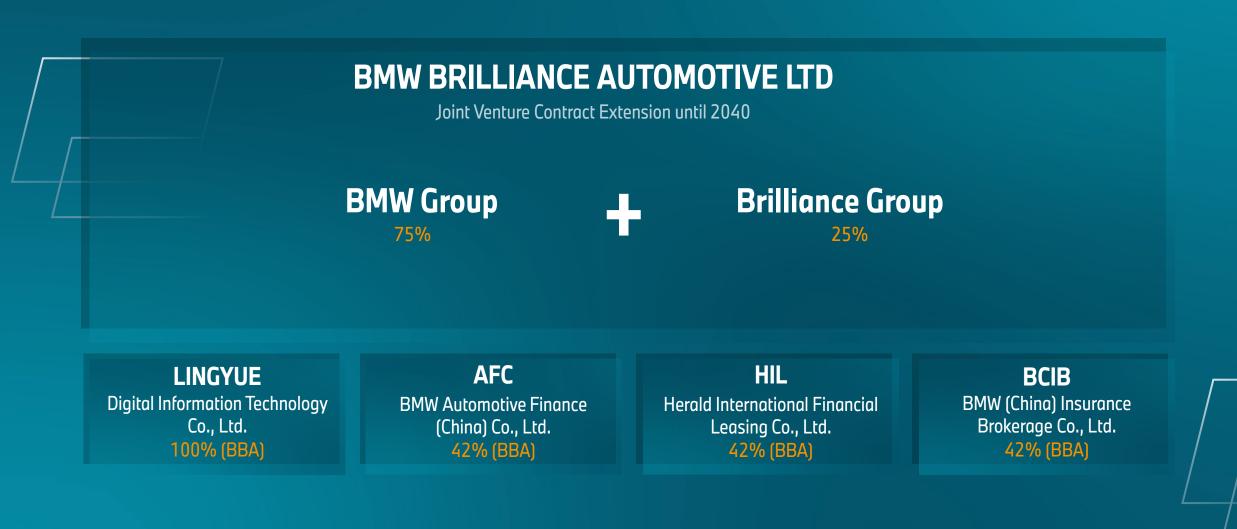

#### BMW BRILLIANCE AUTOMOTIVE LTD. A SUCCESSFUL JOINT VENTURE MARKING ITS 20TH ANNIVERSARY.