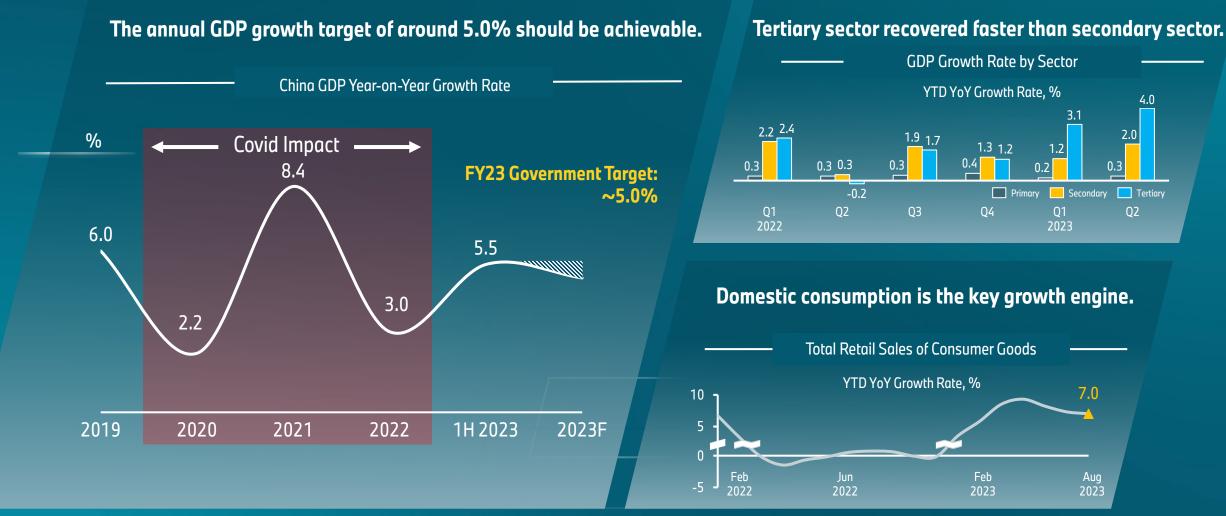

## CHINA'S MACROECONOMY IS SHAKING OFF THE SHADOW OF PANDEMIC IN 2023, CONSUMPTION POTENTIAL IS EXPECTED TO BE FURTHER RELEASED.

Source: NBS

BMW Group China Day | 10-11 October 2023