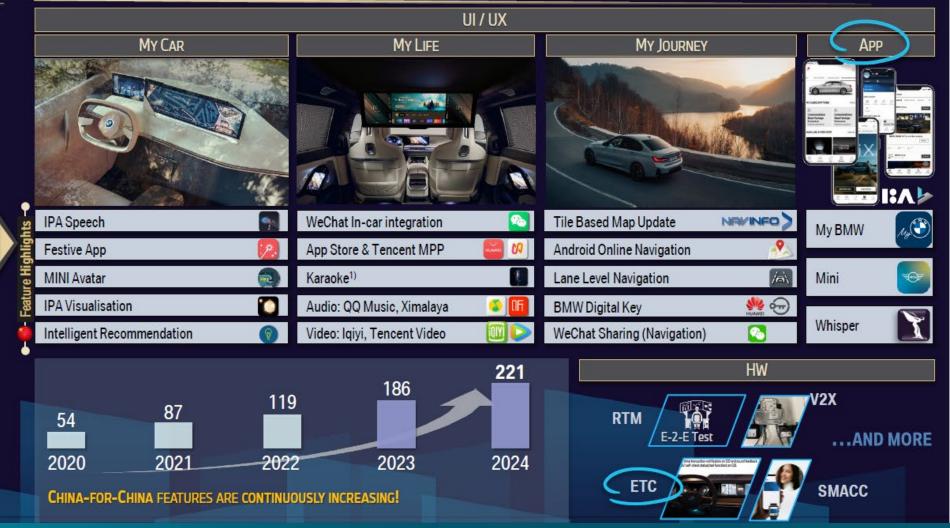

### CHINA4CHINA: TAILOR MADE DIGITAL PRODUCTS FOR THE CHINESE MARKET. DEVELOPED IN CHINA W/ CHINESE MINDSET.

#### CHINESE ECO-SYSTEMS ARE HIGHLY APPRECIATED BY OUR CUSTOMERS...

... are all owned by Chinese Tech Companies!

1) PoC ongoing for IDCevo, in prioritization for short cyclic planning

... THIS IS WHY WE OFFER MARKET SPECIFIC FEATURES IN OUR CARS IN ALL DOMAINS AND PROVIDE CHINA SPECIFIC UI / UX.

### WE HAVE LAUNCHED LOTS OF CHINA SPECIFIC PRODUCTS.

#### Deep Integration of WeChat

**IPA Visualization** 

# MY BMW APP IN CHINA PERFECTLY MATCHES CHINA DIGITAL LIFE, ENRICHED AND DELIGHTS CUSTOMERS IN CHINA.

Many China specific features supporting China specific customer needs. Strong collaboration model between China and Global enables great solutions.