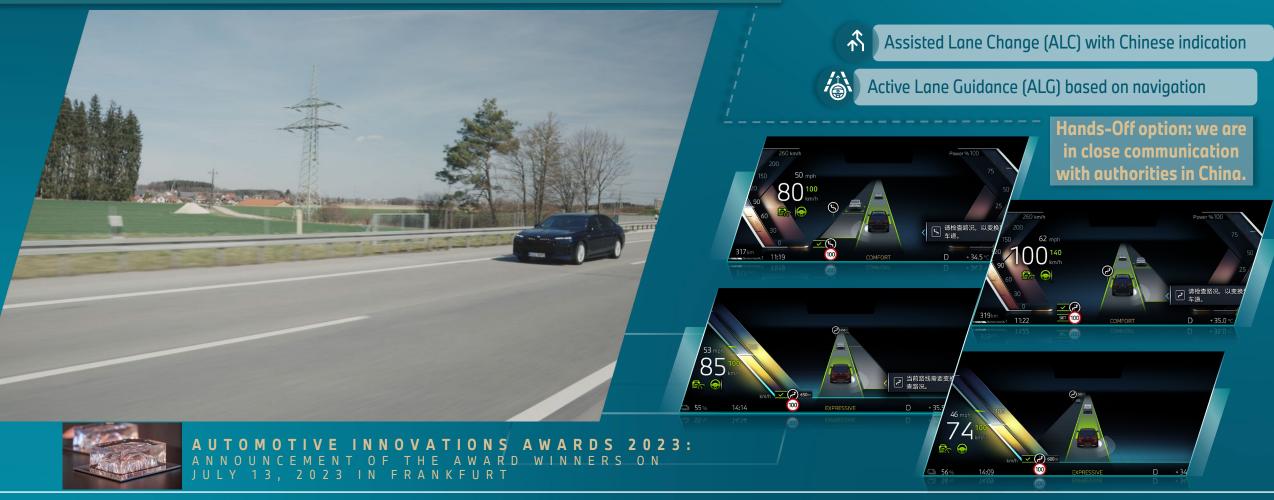

#### L2+ HANDS-OFF DRIVING with Automated Lane Change on HIGHWAY.

### THE BEST OFFER TO CUSTOMERS IN GERMANY: LEVEL 3. Mass Production Planned Globally in 2023.

#### MIIT/MPS MARKET ENTRY PILOT FOR LEVEL 3 & UP IN CHINA. BMW is not only a participant but being trusted and highly involved in forming the national industry regulations.

<sup>III</sup> BMW R&D team in China has also started the local development of L3 automated driving functions, anticipating full preparations for the adaptation and application of L3 automated driving functions in China in accordance with the local regulations.