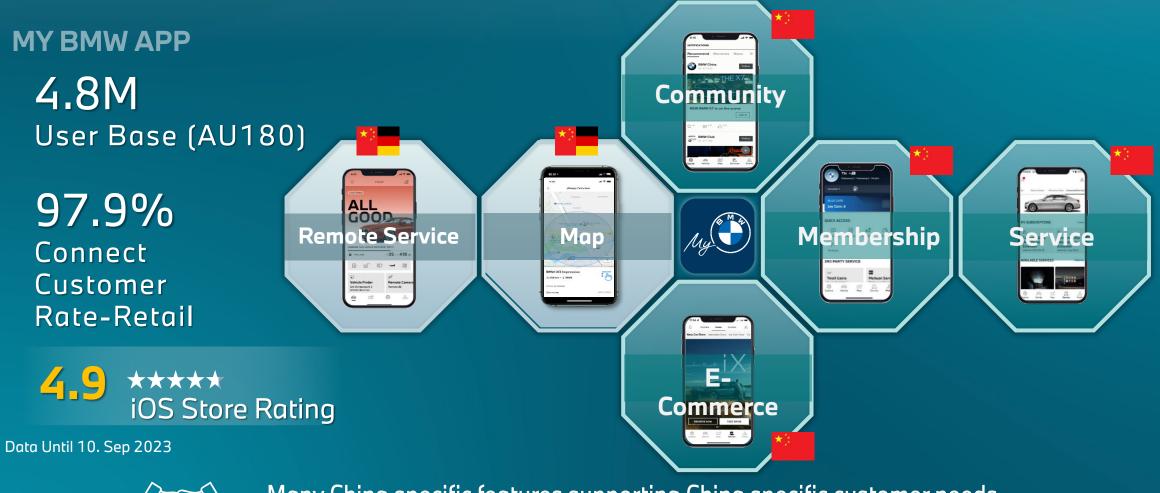

# MY BMW APP IN CHINA PERFECTLY MATCHES CHINA DIGITAL LIFE, ENRICHED AND DELIGHTS CUSTOMERS IN CHINA.

Many China specific features supporting China specific customer needs. Strong collaboration model between China and Global enables great solutions.