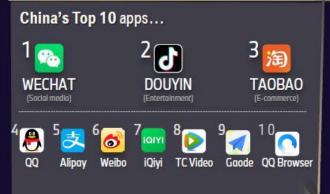

7亿月活 22分钟日使用

0.7 BILLION MAU 22 MINS AVERAGE DAILY USAGE

8 10 6 9 Δ **iQIYI** 0 高德 (地图) 支付宝 QQ搜索 (搜索引擎) QQ 微博 爱奇艺 腾讯视频 QQ (Social Media) QQ Browser (SE) ıQIYI ALIPAY Амар WEIBO TENCENT VIDEO (MAP) (PAYMENT) (SOCIAL MEDIA) (ENTERNAINMENT) (ENTERNAINMENT)