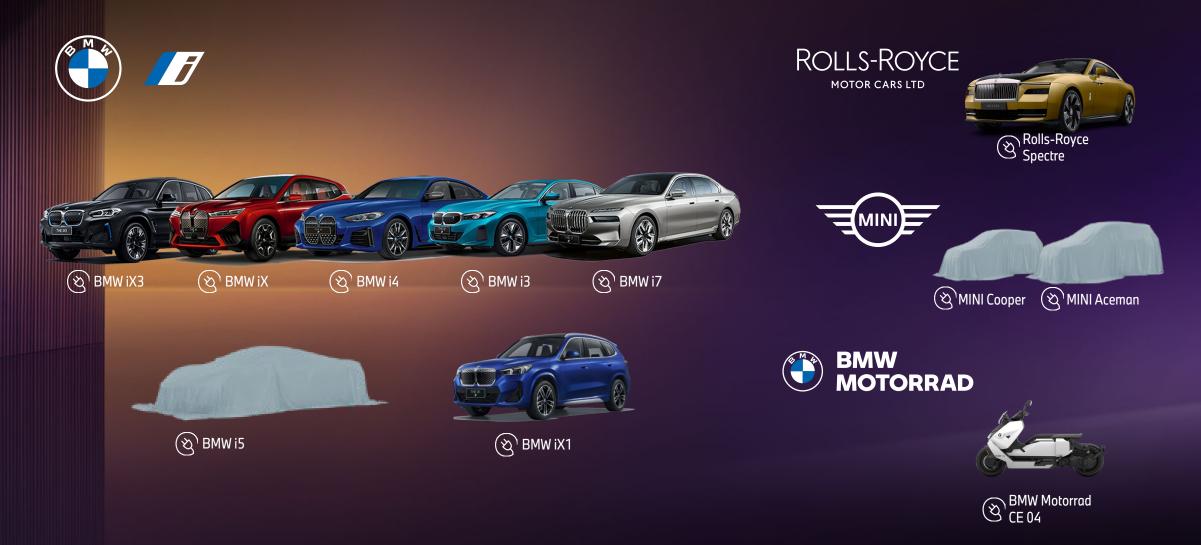

p China Day | 10-11 October 2023

5

WITH STRONG MOMENTUM IN BEV SALES, BMW KEPT THE LEADING SEGMENT POSITION BY Q3 IN CHINA.



Mainland China YTD Q3 2023 Retail Sales:

602,835 units

BEV Sales YoY Growth: +232%



### CONTINUE BMW'S UNIQUE BRAND VALUE IN-LINE WITH PRODUCT TRANSFORMATION AND CUSTOMER EXPERIENCE IN THE NEW ERA.

**BUT ALSO A LEGITIMATE** 

**BEV/ICV BRAND** 

**NOT ONLY A CREDIBLE** 

## LUXURY BRAND



## BMW CONTINUES THE CLEAR TRANSFORMATION COMMITMENT AND COORDINATES WITH CHINA'S DEVELOPMENT FOR A WIN-WIN FUTURE.

### "AT HOME IN CHINA"

Digitalization

Sustainability

#### Electrification

### **Contribution in CHINA**

## **ELECTRIFICATION:** OUR BEV PRODUCT LINEUP IN CHINA IS RAPIDLY INCREASING. WE WILL OFFER 12 BEV MODELS FROM ALL BRANDS IN ALL SEGMENTS BY 2024.



BMW Group China Day | 10-11 October 2023

The products/configurations shown in this chart is for reference only, please refer to the product listed in China for the actual product information.

### **ELECTRIFICATION:** HOLISTIC CHARGING SOLUTION IS AN ESSENTIAL ELEMENT IN BMW CHINA STRATEGY.

**Private Charging** 

>165,000 Installations

Public Charging >560,000 Chargers Integrated High Power Charging (HPC) Launched during 2023 Chengdu Auto Show

#### **Branded Charging**

>570 Dealer Fast Charging

### DIGITAL SERVICES FOR CHARGING



## **DIGITALIZATION:** LEVERAGE NEW BMW "TECH-MAGIC" FEATURES TO CONVINCE CUSTOMERS ABOUT BMW PIONEERING POWER.



### NEW BMW IDRIVE OPERATING SYSTEMS

#### 31.3" 8K BMW THEATRE SCREEN

BMW Group China Day | 10-11 October 2023

# **DIGITALIZATION:** WITH