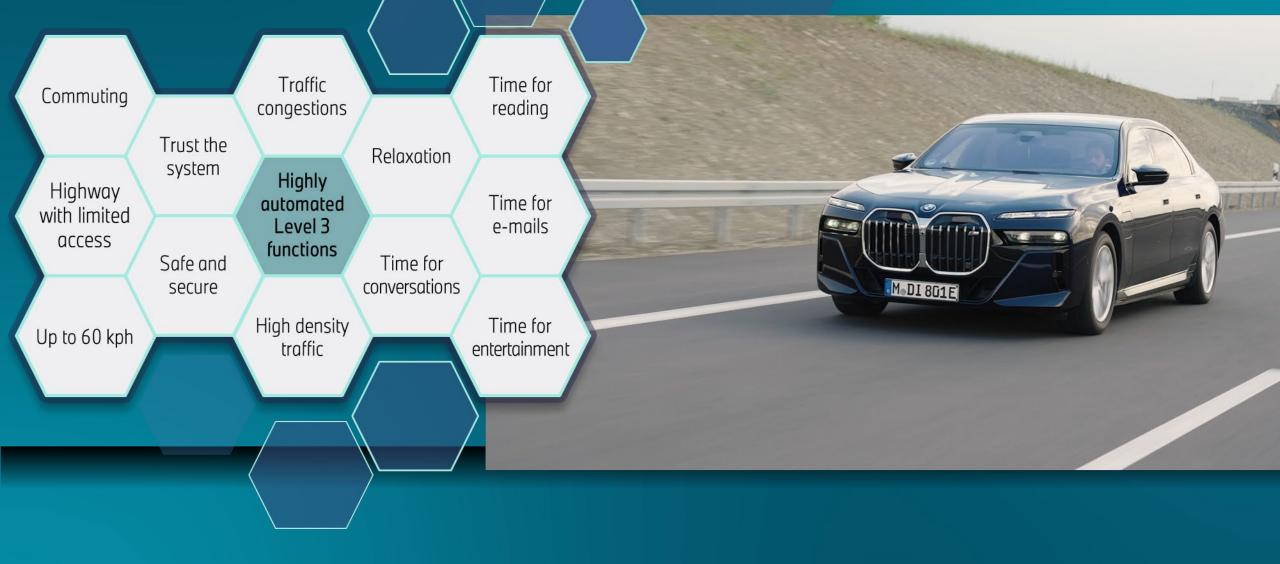

### THE BEST OFFER TO CUSTOMERS IN GERMANY: LEVEL 3. Mass Production Planned Globally in 2023.

#### MIIT/MPS MARKET ENTRY PILOT FOR LEVEL 3 & UP IN CHINA. BMW is not only a participant but being trusted and highly involved in forming the national industry regulations.

<sup>III</sup> BMW R&D team in China has also started the local development of L3 automated driving functions, anticipating full preparations for the adaptation and application of L3 automated driving functions in China in accordance with the local regulations.