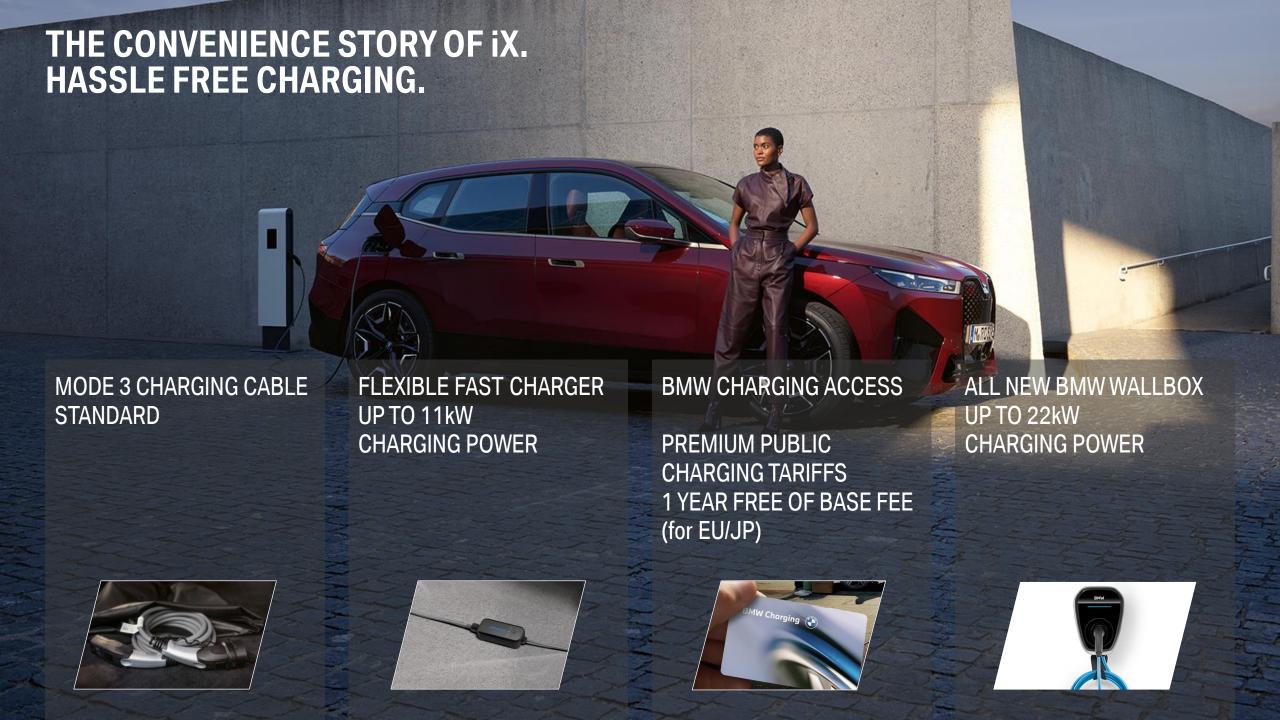

THE NEW BMW IDRIVE ADDRESSES THE TOP REQUIREMENTS OF OUR CUSTOMERS: MODERN INTERIOR WITH AN INTUITIVE AND SIMPLE OPERATING SYSTEM 8.







MORE PERSONAL: CHARACTERFUL INTELLIGENT PERSONAL ASSISTANT

MORE NATURAL: INTUITIVE AND EASY TO HANDLE

MOST INTELLIGENT: CONTEXT AWARENESS, SWARM INTELLIGENCE

MOST CONNECTED: CLOUD, SMART DEVICES, 3rd PARTY SERVICES



#### MY MODES.

An immersive experience with My Modes.



# TOPOLOGY OF HIGH-VOLTAGE COMPONENTS. OPTIMUM INTEGRATION OF ELECTRIC DRIVE SYSTEM.





## THE SUSTAINABILITY STORY OF IX. HOLISTIC VIEW ON THE WHOLE VALUE CHAIN.









SUSTAINABLE PRODUCTION

100% RENEWABLE ENERGY in plant Dingolfing

SOCIAL RESPONSIBILITY IN THE SUPPLY CHAIN

COBALT and LITHIUM purchased directly by BMW

FULL TRANSPARENCY of supply chain

NO HUMAN RIGHTS violation

INTERIOR WITH NATURAL MATERIALS

Olive-leaf tanned LEATHER

FSC certified WOOD

Fabric twist with WOOL

20% recycled materials e.g. ECONYL FLOORMATS

CO<sub>2</sub> OVER LIFECYCLE

45% less CO<sub>2</sub> emissions compared to MKL Diesel SAV

### NEW ERA IN DRIVING PLEASURE: TWO PROTAGONISTS FOR COMMUNICATION: ESSENCE AND SIGNATURE.

iX xDrive40

77,300 EUR

6.1s 0-100 km/h

240 kW / 326 HP Power

Up to 200 km/h
Top speed

425 km WLTP Range

150 kW DC > 95 km recharge in 10 min\*

77 KWh
Bat