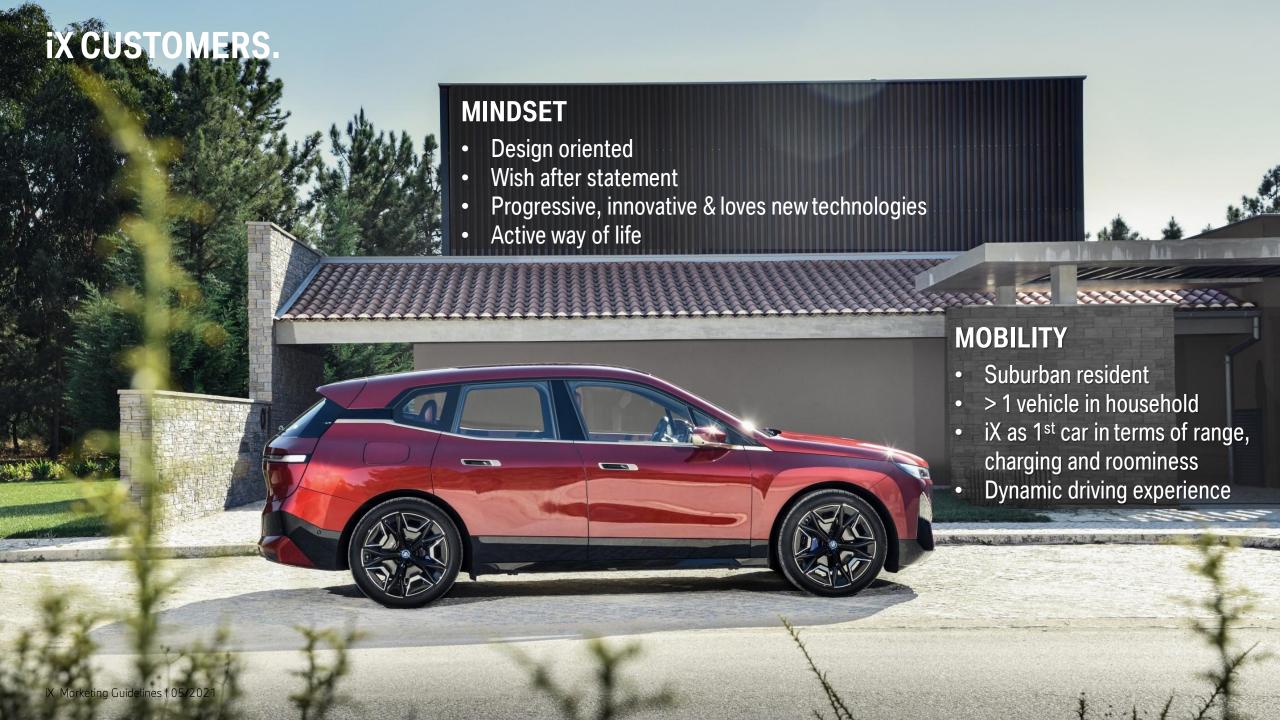

THE NEW BMW IDRIVE ADDRESSES THE TOP REQUIREMENTS OF OUR CUSTOMERS: MODERN INTERIOR WITH AN INTUITIVE AND SIMPLE OPERATING SYSTEM 8.

MORE PERSONAL: CHARACTERFUL INTELLIGENT PERSONAL ASSISTANT

MORE NATURAL: INTUITIVE AND EASY TO HANDLE

MOST INTELLIGENT: CONTEXT AWARENESS, SWARM INTELLIGENCE

MOST CONNECTED: CLOUD, SMART DEVICES, 3rd PARTY SERVICES