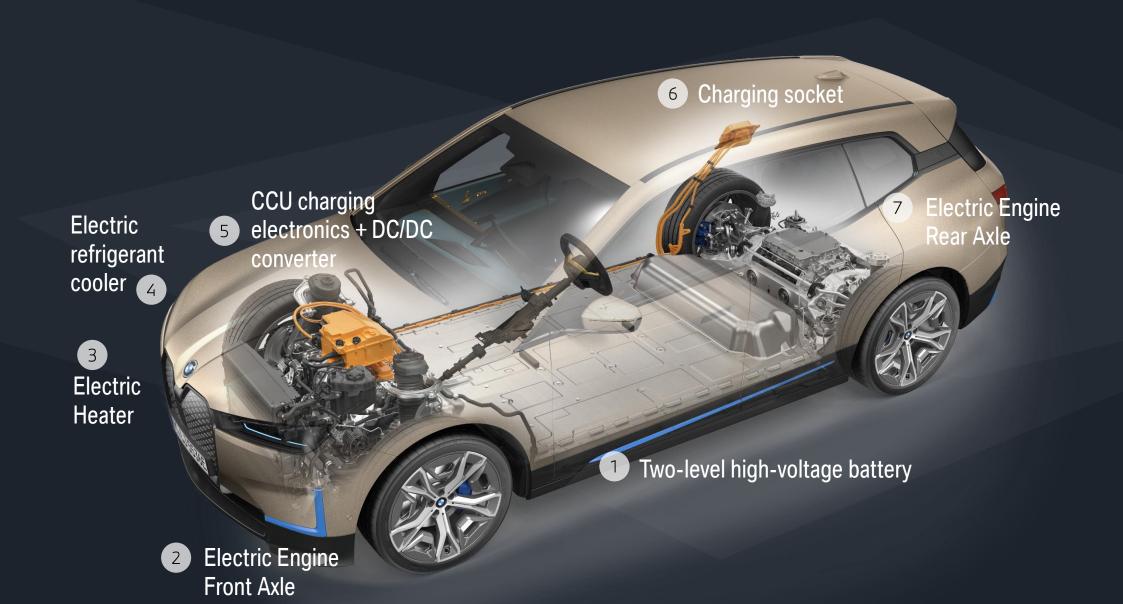

# TOPOLOGY OF HIGH-VOLTAGE COMPONENTS. OPTIMUM INTEGRATION OF ELECTRIC DRIVE SYSTEM.