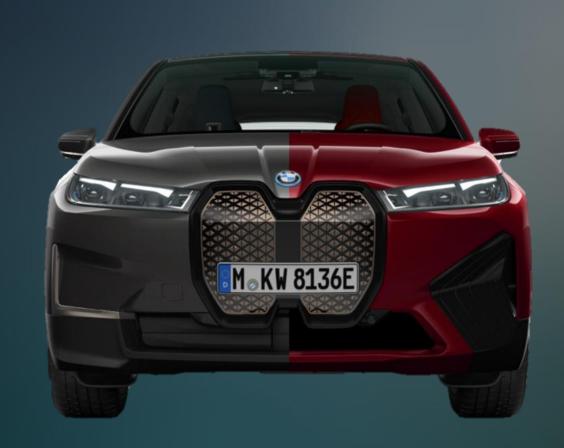

### NEW ERA IN DRIVING PLEASURE: TWO PROTAGONISTS FOR COMMUNICATION: ESSENCE AND SIGNATURE.

iX xDrive40

77,300 EUR

6.1s 0-100 km/h

240 kW / 326 HP Power

Up to 200 km/h
Top speed

425 km WLTP Range

150 kW DC > 95 km recharge in 10 min\*