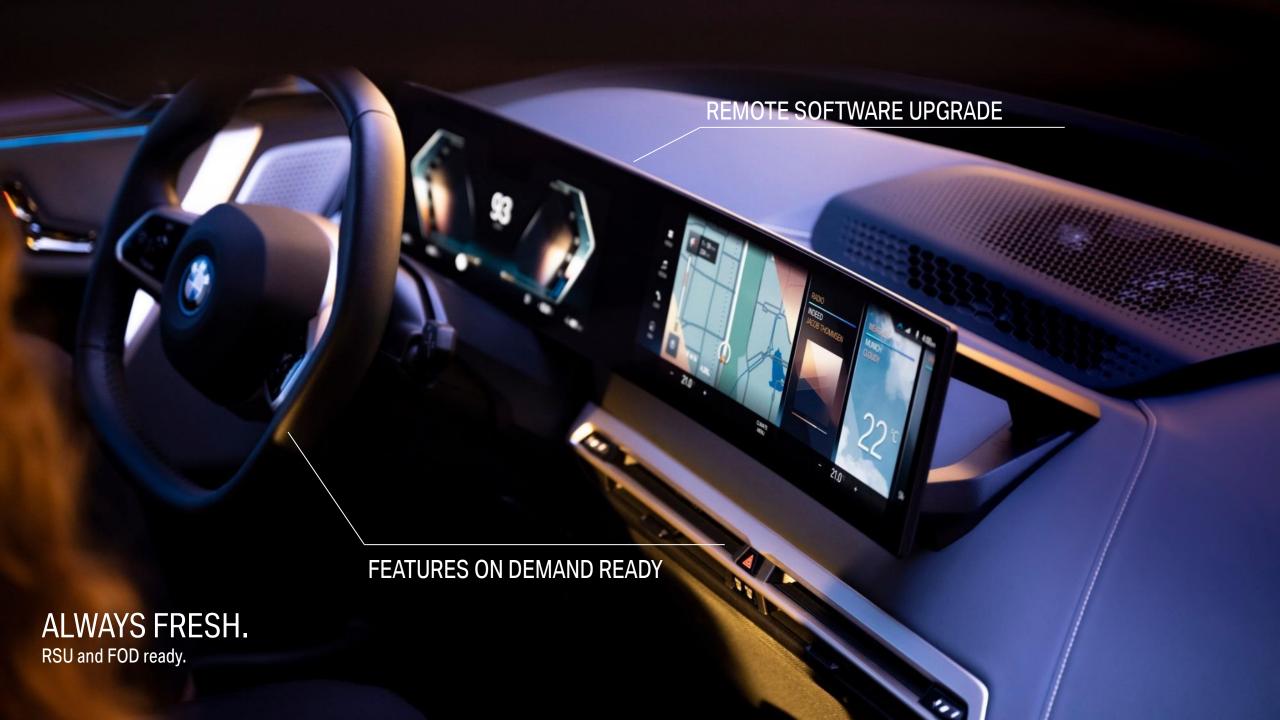

THE NEW BMW IDRIVE ADDRESSES THE TOP REQUIREMENTS OF OUR CUSTOMERS: MODERN INTERIOR WITH AN INTUITIVE AND SIMPLE OPERATING SYSTEM 8.

MORE PERSONAL: CHARACTERFUL INTELLIGENT PERSONAL ASSISTANT

MORE NATURAL: INTUITIVE AND EASY TO HANDLE

MOST INTELLIGENT: CONTEXT AWARENESS, SWARM INTELLIGENCE

MOST CONNECTED: CLOUD, SMART DEVICES, 3rd PARTY SERVICES