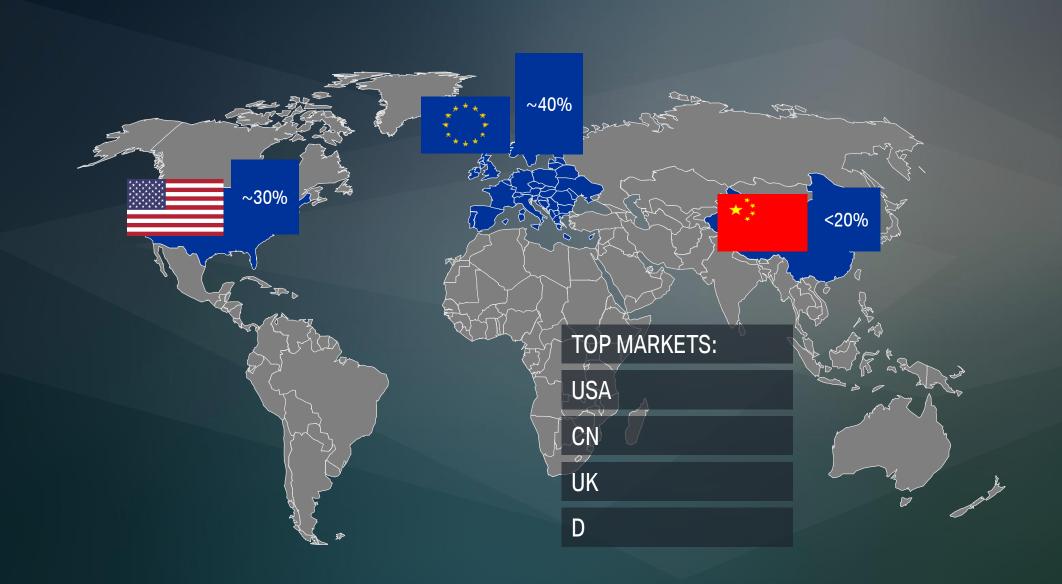

RIGHTS violation

INTERIOR WITH NATURAL MATERIALS

Olive-leaf tanned LEATHER

FSC certified WOOD

Fabric twist with WOOL

20% recycled materials e.g. ECONYL FLOORMATS

CO<sub>2</sub> OVER LIFECYCLE

45% less CO<sub>2</sub> emissions compared to MKL Diesel SAV

### NEW ERA IN DRIVING PLEASURE: TWO PROTAGONISTS FOR COMMUNICATION: ESSENCE AND SIGNATURE.

iX xDrive40

77,300 EUR

6.1s 0-100 km/h

240 kW / 326 HP Power

Up to 200 km/h
Top speed

425 km WLTP Range

150 kW DC > 95 km recharge in 10 min\*

77 KWh
Battery capacity

22.5 – 19.4 kWh/100km consumption



iX xDrive50

98,000 EUR

4.6s 0-100 km/h

385 kW / 523 HP

Up to 200 km/h
Top speed

630 km WLTP Range

Up to 200 kW DC 150 km recharge in 10 min\*

112 KWh Battery capacity

23.0 – 19.8 kWh/100km consumption

#### THE IX – MARKETS.