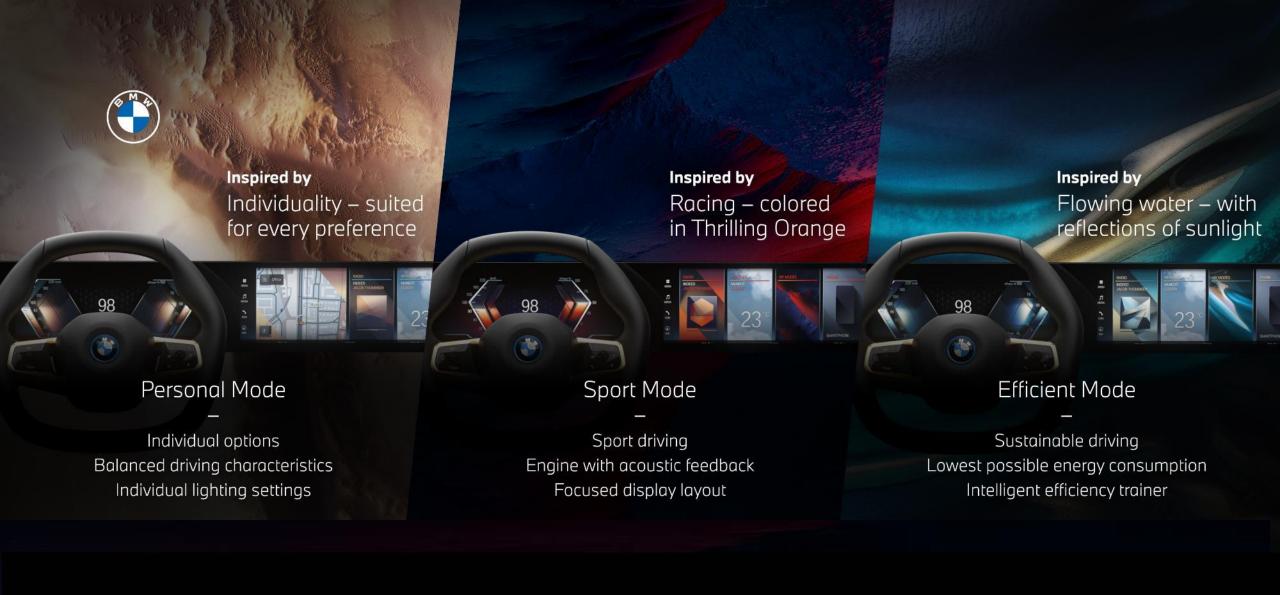

THE NEW BMW IDRIVE ADDRESSES THE TOP REQUIREMENTS OF OUR CUSTOMERS: MODERN INTERIOR WITH AN INTUITIVE AND SIMPLE OPERATING SYSTEM 8.







MORE PERSONAL: CHARACTERFUL INTELLIGENT PERSONAL ASSISTANT

MORE NATURAL: INTUITIVE AND EASY TO HANDLE

MOST INTELLIGENT: CONTEXT AWARENESS, SWARM INTELLIGENCE

MOST CONNECTED: CLOUD, SMART DEVICES, 3rd PARTY SERVICES



#### MY MODES.

An immersive experience with My Modes.



# TOPOLOGY OF HIGH-VOLTAGE COMPONENTS. OPTIMUM INTEGRATION OF ELECTRIC DRIVE SYSTEM.





## THE SUSTAINABILITY STORY OF IX. HOLISTIC VIEW ON THE WHOLE VALUE CHAIN.









SUSTAINABLE PRODUCTION

100% RENEWABLE ENERGY in plant Dingolfing

SOCIAL RESPONSIBILITY IN THE SUPPLY CHAIN

COBALT and LITHIUM purchased directly by BMW

FULL TRANSPARENCY of supply chain

NO HUMAN RIGHTS violation

INTERIOR WITH NATURAL MATERIALS

Olive-leaf tanned LEATHER

FSC certified WOOD

Fabric twist with WOOL

20% recycled materials e.g. ECONYL FLOORMATS

CO<sub>2</sub> OVER LIFECYCLE

45% less CO<sub>2</sub> emissions compared to MKL Diesel SAV

### NEW ERA IN DRIVING PLEASURE: TWO PROTAGONISTS FOR COMMUNICATION: ESSENCE AND SIGNATURE.

iX xDrive40