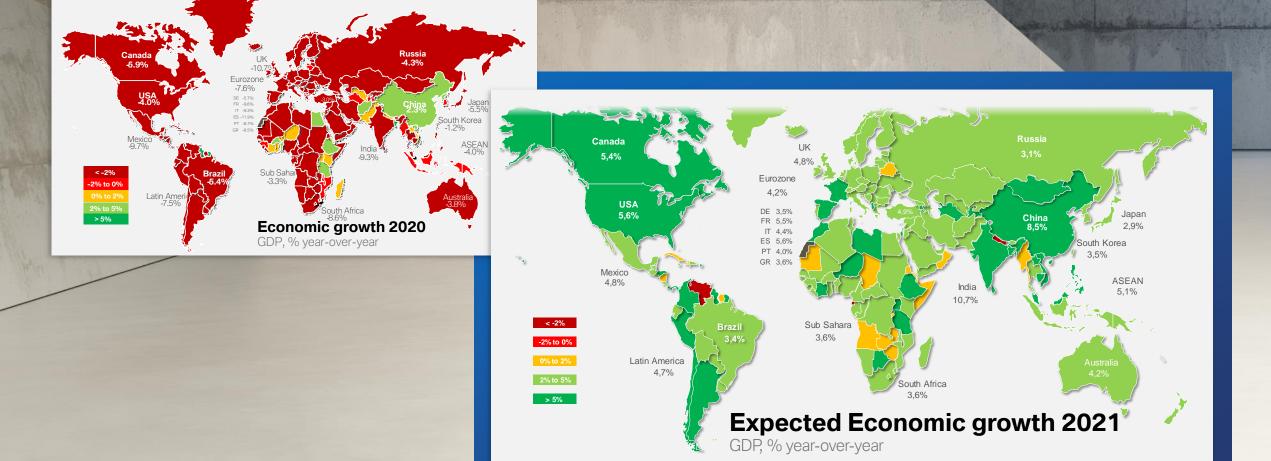

# 2021, THE YEAR OF GLOBAL RECOVERY FROM COVID-19. MAJOR ECONOMIES IN THE WORLD ARE BACK ON TRACK.

China Bankers Day I 6th July 2021 Page 2