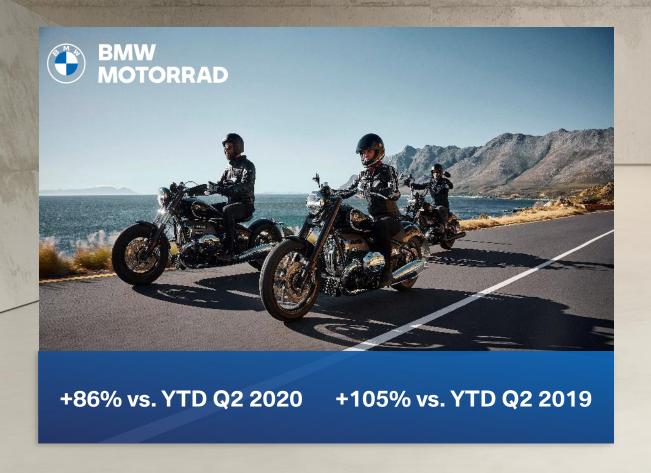

# BMW MOTORRAD & ROLLS-ROYCE IN CHINA EXCELS WITH RECORD PERFORMANCE YTD Q2 2021.