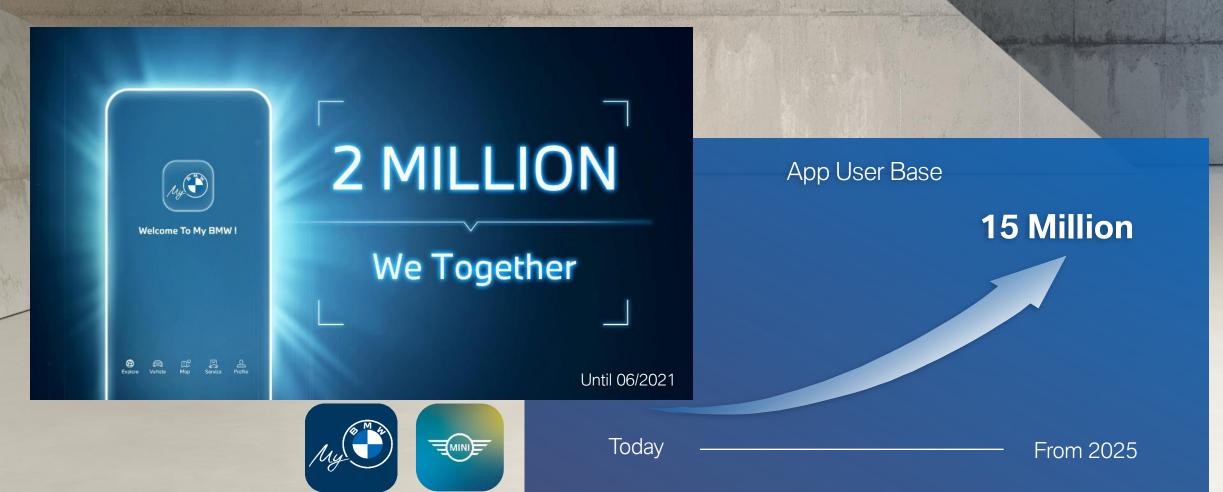

# **DIGITALIZATION: MY BMW / MINI APP.**REDEFINE THE CONNECTION WITH USERS FOR BMW OWNERS, FANS & PROSPECTS.