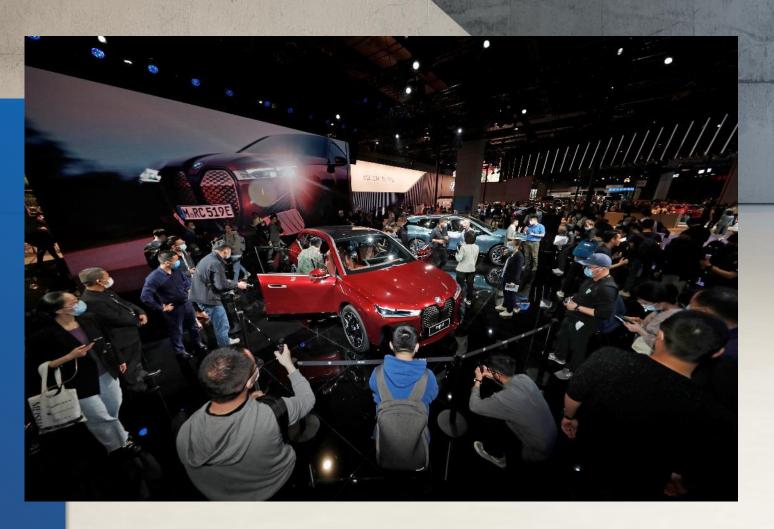

### INNOVATION & ELECTRIFICATION: THE BMW IX AND I4. EXTREME POSITIVE FEEDBACK DURING SHANGHAI MOTORSHOW.