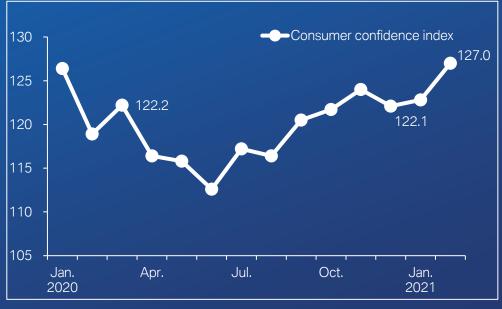

# CHINA'S ECONOMY REBOUNDED IN Q2/2020. CONSUMER CONFIDENCE IS REACHING PRE-COVID LEVEL.

#### Consumer confidence index