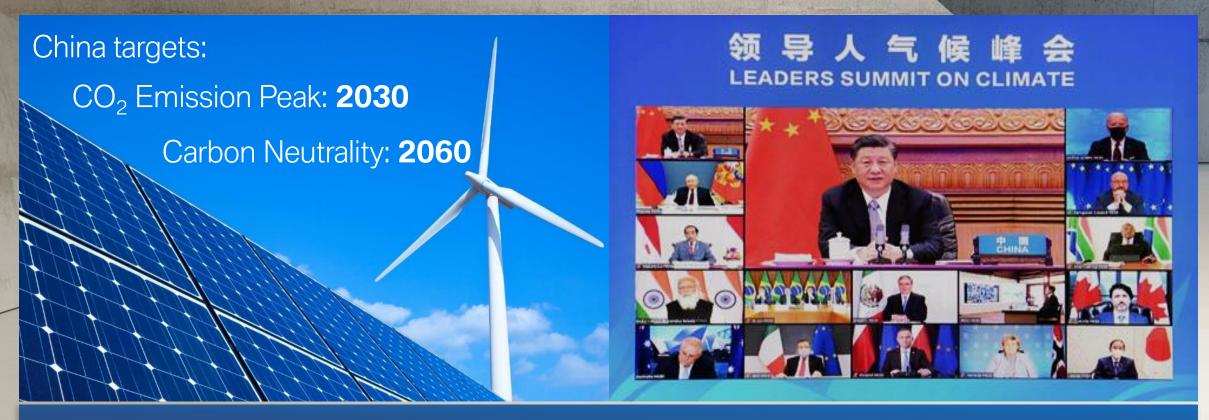

### AMBITIOUS GOVERNMENT SUSTAINABILITY TARGETS. "SAVING THE PLANET" AS ONE COMMON GLOBAL GROUND.

Xi Jinping: "For Man and Nature: Building a Community of Life Together"

Leaders Summit on Climate, April 22nd, 2021