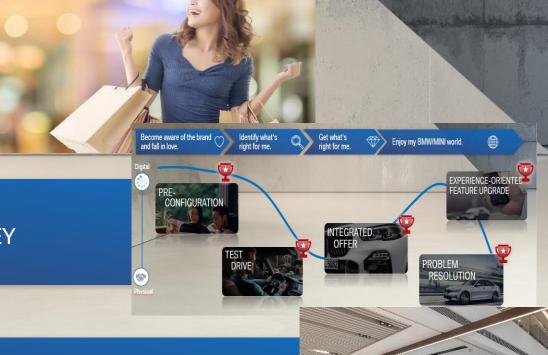

# **DIGITALIZATION: MY BMW / MINI APP.**REDEFINE THE CONNECTION WITH USERS FOR BMW OWNERS, FANS & PROSPECTS.