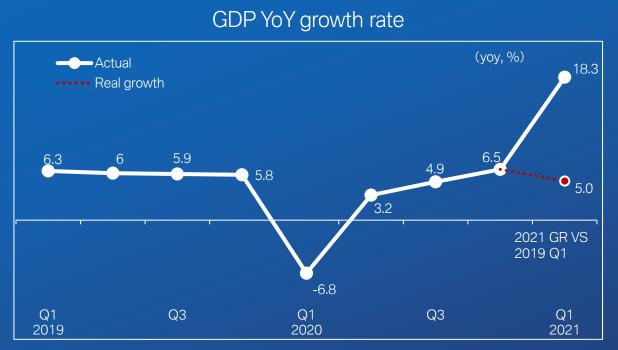

# CHINA'S ECONOMY REBOUNDED IN Q2/2020. CONSUMER CONFIDENCE IS REACHING PRE-COVID LEVEL.