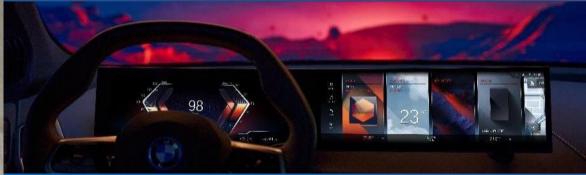

#### **DIGITALIZATION: BMW OPERATING SYSTEM 8.** THE MOST POWERFUL & EXTENSIVE TECH. STACK EVER CREATED BY BMW.

Fast, reliable data transmission using 5G mobile technology

Over-the-air retrofitting: Functions on Demand

Centralized network architecture and Gigabit Ethernet

Always up to date: Remote Software Upgrade

optimized third-party integration

**BMW** iDrive **FUSION OF SENSING** 

> BMW Digital Key Plus with ultra-wideband radio technology