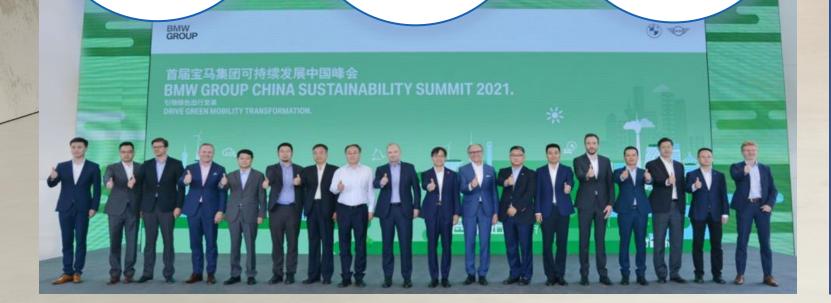

#### SUSTAINABILTY: "DRIVE THE GREEN MOBILITY TRANSFORMATION". FIRST EVER ANNUAL BMW SUSTAINABILITY SUMMIT WAS HELD IN CHINA.

**Supply Chain** 

**-20% CO<sub>2</sub>** per veh. 2030 vs. 2019

**Production** 

#### BMW SUSTAINABILITY SUMMIT

June 3rd, 2021 in Beijing

- ☐ First OEM to hold summit purely focused on sustainability
- ☐ Communicated BMW's sustainability strategy and targets in China
- Launch of the 'Low Carbon Value Chain Initiative'
- Speakers: Experts, suppliers, partners and BMW Management
- ☐ 1.26 million online visitors