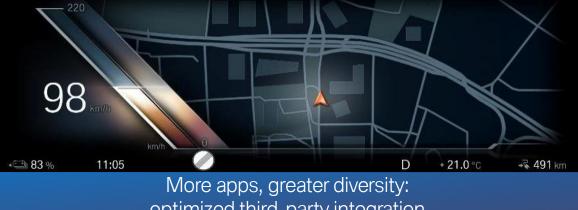

#### **DIGITALIZATION: BMW OPERATING SYSTEM 8.** THE MOST POWERFUL & EXTENSIVE TECH. STACK EVER CREATED BY BMW.

Fast, reliable data transmission using 5G mobile technology

Over-the-air retrofitting: Functions on Demand

Centralized network architecture and Gigabit Ethernet

Always up to date: Remote Software Upgrade

optimized third-party integration

**BMW** iDrive **FUSION OF SENSING** 

> BMW Digital Key Plus with ultra-wideband radio technology