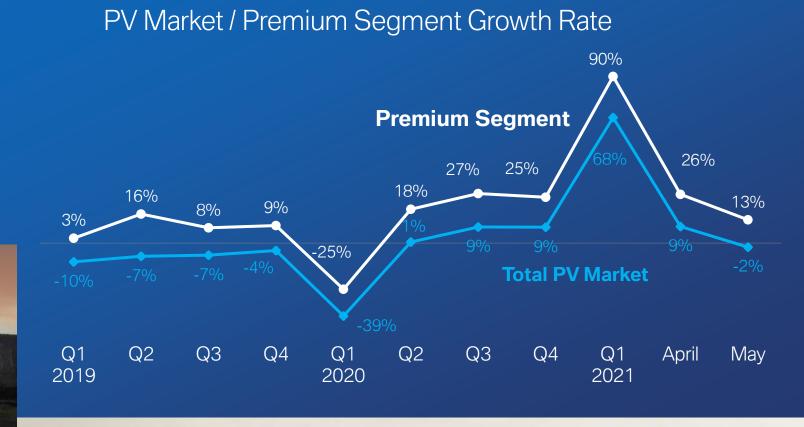

#### STRONG ECONOMIC RECOVERY REFLECTED IN CHINA AUTO MARKET, ESPECIALLY IN THE PREMIUM SEGMENT.