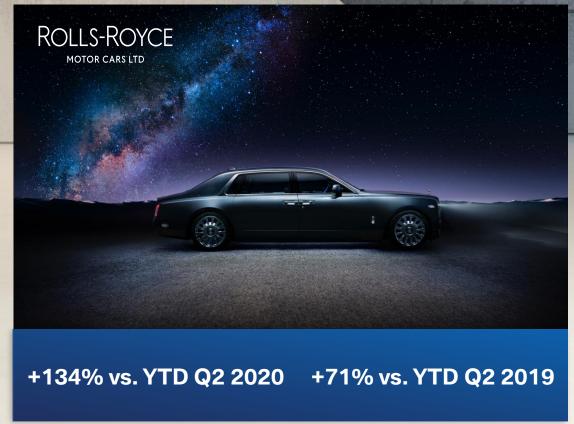

# BMW MOTORRAD & ROLLS-ROYCE IN CHINA EXCELS WITH RECORD PERFORMANCE YTD Q2 2021.