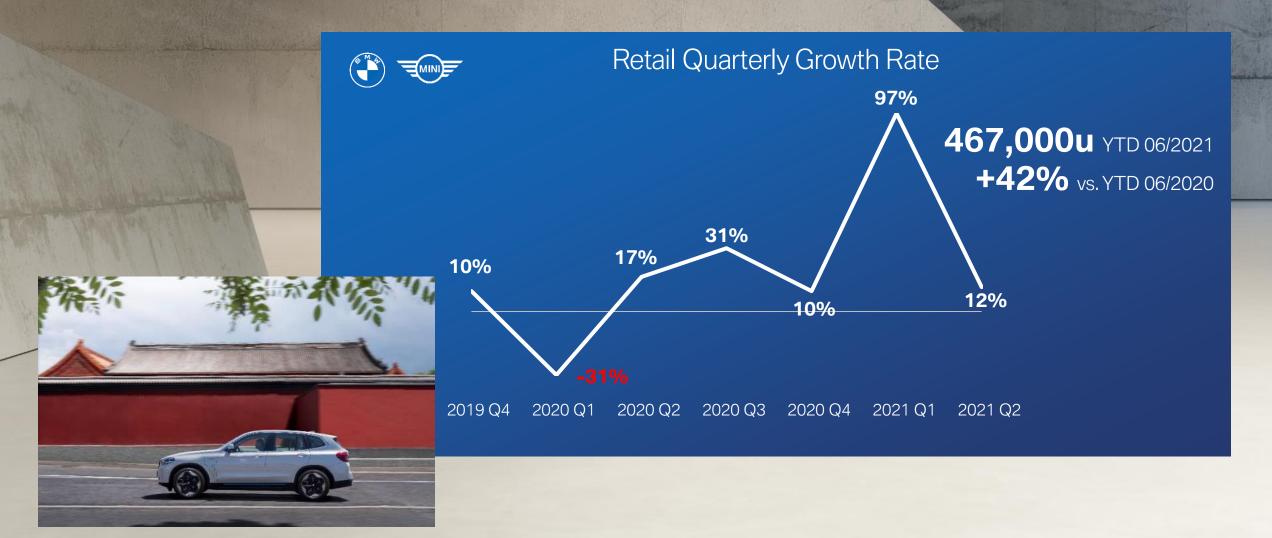

#### WITH QUICK RESPONSE AND COUNTERMEASURES, BMW CHINA HAS GAINED STRONG SALES MOMENTUM.