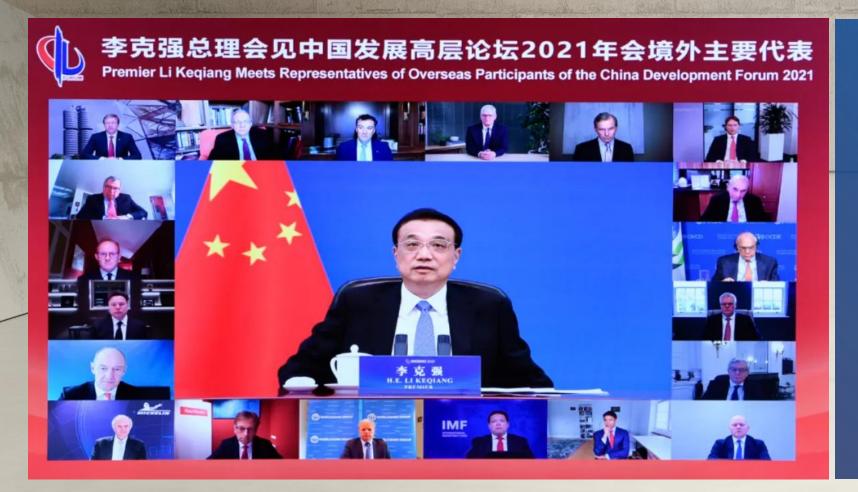

# SUSTAINABILITY: ACTIVELY SHAPING THE INDUSTRY IN CHINA. "LOW CARBON VALUE CHAIN INITIATIVE" PROPOSED DURING CHINA DEVELOPMENT FORUM.

"Low Carbon Value Chain Initiative"
JOINTLY INITIATED BY BMW & CDRF\*