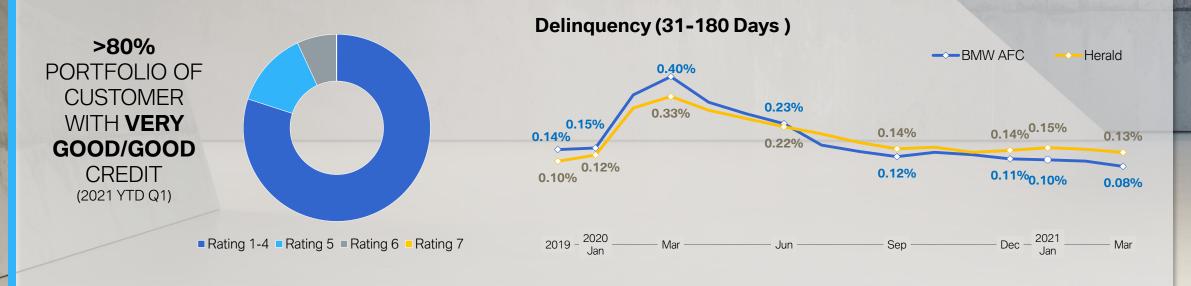

## MATURE RISK MANAGEMENT.

### **CUSTOMER PROFILE REMAINS STABLE & CREDIT RISK SITUATION IMPROVES**

COMPREHENSIVE OPERATIONAL RISK MANAGEMENT

Risk Profile & Monitor