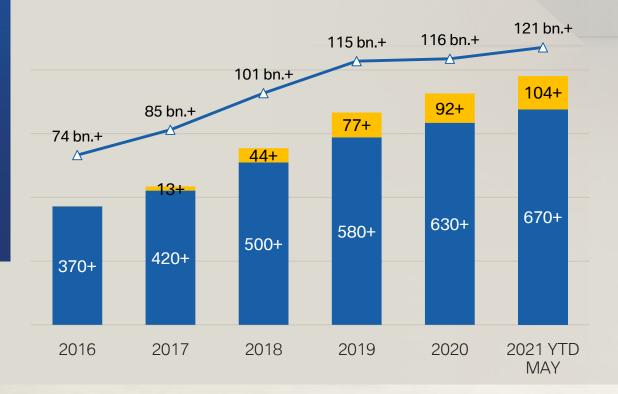

## FINANCIAL SERVICES CHINA CONTINUOUS BUSINESS GROWTH OVER PAST YEARS.

| 2020                                   | <b>BMW AFC</b>                               | HERALD |
|----------------------------------------|----------------------------------------------|--------|
| Retail Finance<br>New Business (units) | 240,558                                      | 33,790 |
| Profit before Tax*<br>(mn. CNY)        | 3,130                                        | 400    |
| Return on Equity                       | 15.5%                                        | 20.9%  |
| Penetration                            | 31%                                          | 4%     |
|                                        | (*as of 12/2020, BMW Group Accounting Policy |        |

#### **Business Development**

- BMW AFC Retail Loan Active Contracts (k. units)
  Herald Retail Leasing Active Contracts (k. units)
- ----- Total Serviced Portfolio AFC & Herald (bn. CNY)