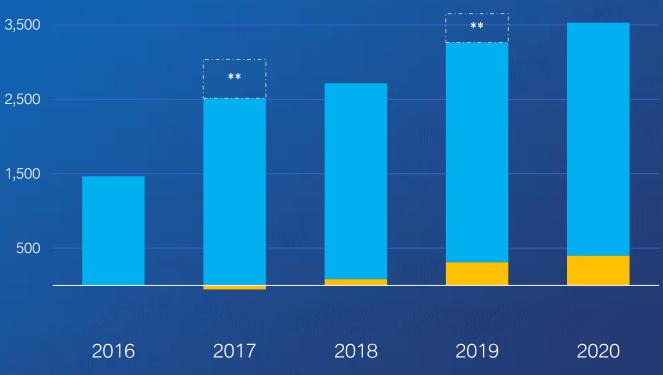

## FINANCIAL SERVICES CHINA PROFITABILITY DEVELOPMENT.

(mn. CNY)

### **PROFIT BEFORE TAX\***

BMW AFC Herald

\* Apply BMW Group Accounting Policy \*\* incl. AFC one-time effect on PbT: 2017 due to equity injection and lending quota control; 2019 due to risk provision release after data fix in IFRS9 and others