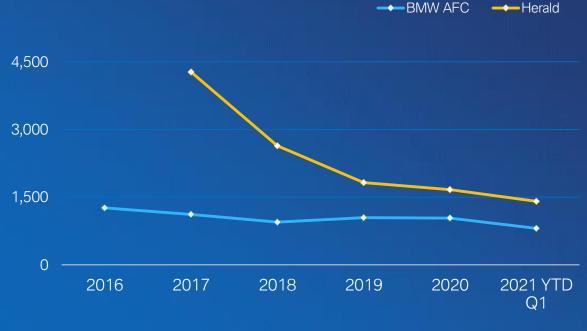

## FINANCIAL SERVICES CHINA PROFITABILITY DEVELOPMENT.

(mn. CNY)

### **PROFIT BEFORE TAX\***

BMW AFC Herald

\* Apply BMW Group Accounting Policy \*\* incl. AFC one-time effect on PbT: 2017 due to equity injection and lending quota control; 2019 due to risk provision release after data fix in IFRS9 and others