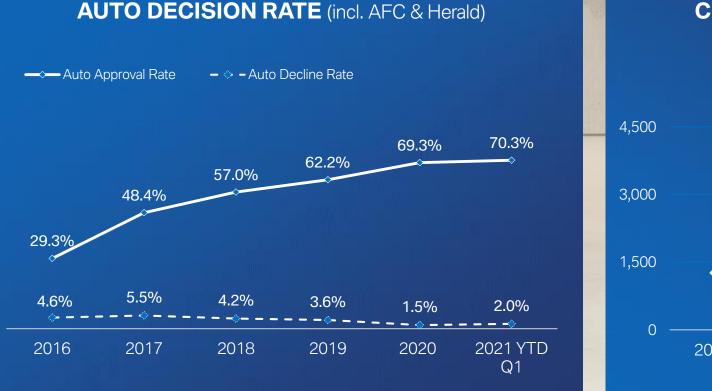

## COST EFFICIENCY IS CONSTANTLY INCREASING VIA PROCESS AUTOMATION, E.G. AUTO DECISION.

**COST PER CONTRACT DEVELOPMENT** 