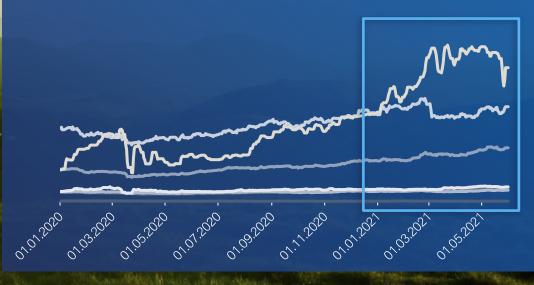

## NO PREMIUM WITHOUT SUSTAINABILITY BANK PARTNERS TO CONTRIBUTE TO BBA'S SUSTAINABLE SUCCESS.

THE DEVELOPMENT OF **SUSTAINABLE FINANCING IS ACCELERATING**.

FINANCIAL VOLATILITY AND SPECULATIONS ARE IMPACTING THE ECONOMY.

**REAL SUSTAINABLE DEVELOPMENT** IS REQUESTING FOR HARMONY BETWEEN NATURE AND MANKIND.