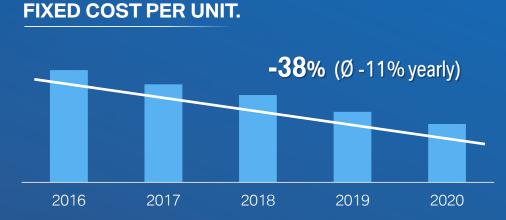

## OPERATIONAL EFFECTIVENESS - BBA PRODUCTIVITY WAS CONTINUED ALSO IN CRISIS YEAR 2020.