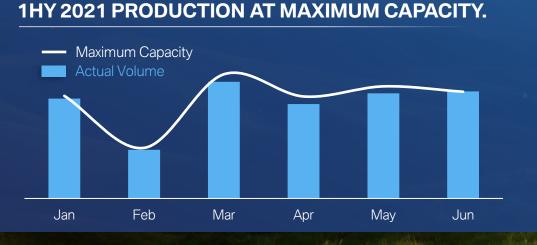

## OPERATIONAL EFFECTIVENESS - BBA PRODUCTIVITY WAS CONTINUED ALSO IN CRISIS YEAR 2020.