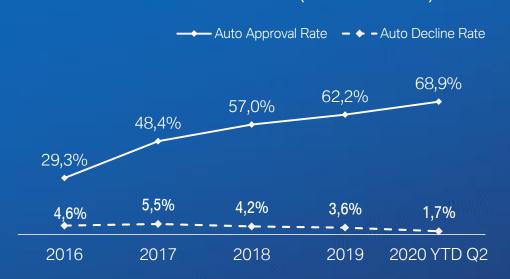

# OPERATIONAL EFFICIENCY IS CONSTANTLY INCREASING THROUGH PROCESS AUTOMATION AND DIGITALIZATION.

#### **AUTO DECISION RATE** (incl. AFC & HIL)