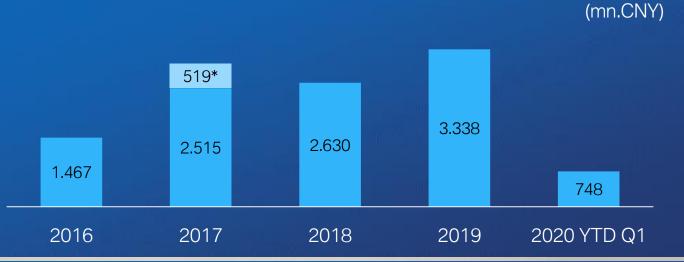

# FINANCIAL SERVICES CHINA PROFITABILITY DEVELOPMENT.

**BMW AFC PROFIT BEFORE TAX** 

<sup>\*</sup> One-time effects on PbT due to equity injection and lending quota control.