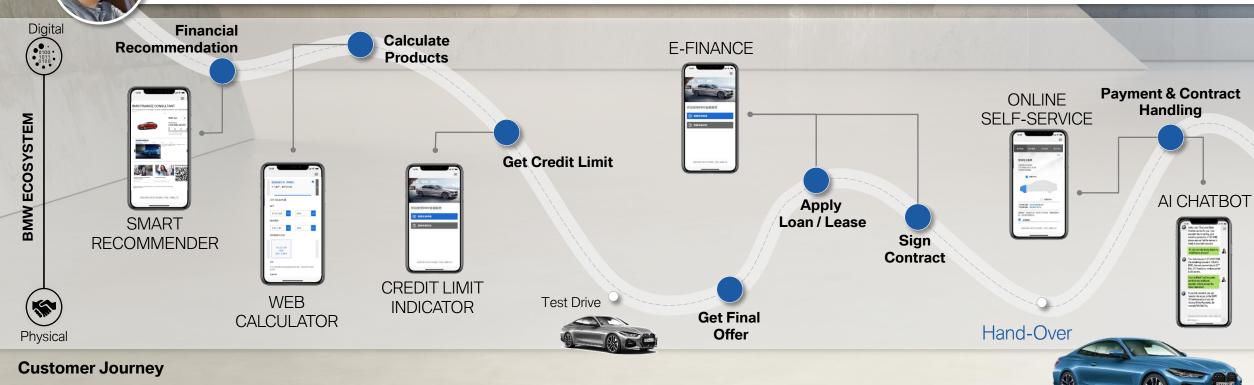

### **OUR VISION: DIGITAL CHAMPION.**

Financial services integrated into a holistic group ecosystem across all channels and online-to-offline touchpoints for a seamless personalized journey - anytime anywhere.

Become aware and fall in love.

Get what's right for me.

Enjoy my BMW world.

Remember me - anytime & anywhere - with a Unique Customer ID across all Channels.