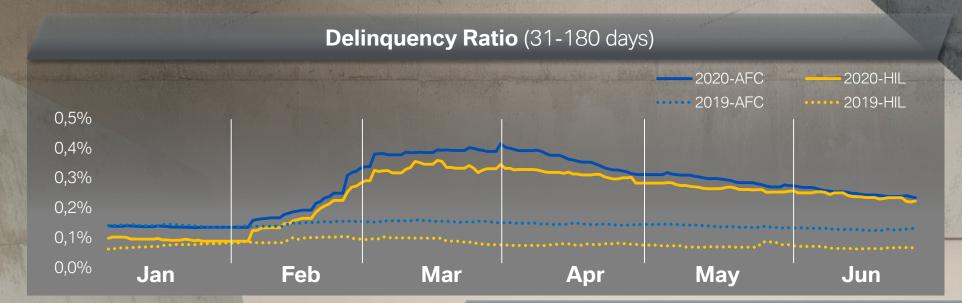

|



### VALUE PROPOSITION OF FINANCIAL SERVICES WITHIN THE BMW GROUP.



- STRENGTHEN AUTOMOTIVE BRANDS.

- ACCELERATE BMW DREAM.

- SERVICE AND LOYALIZE ALL BMW GROUP CUSTOMERS.
- WIN NEW CUSTOMERS.

- INDEPENDENT PROFIT CONTRIBUTION TO BMW GROUP.
- RETURN ON EQUITY TARGET.

# FINANCIAL SERVICES CHINA PROFITABILITY DEVELOPMENT.





**BMW AFC PROFIT BEFORE TAX** 



<sup>\*</sup> One-time effects on PbT due to equity injection and lending quota control.

# OPERATIONAL EFFICIENCY IS CONSTANTLY INCREASING THROUGH PROCESS AUTOMATION AND DIGITALIZATION.

#### **AUTO DECISION RATE** (incl. AFC & HIL)



#### **COST PER CONTRACT DEVELOPMENT**





Bankers Day, July 2020

# FINANCIAL SERVICES CHINA STABLE AND PRUDENT RISK PORTFOLIO.







Page 8

### CRISIS RESPONSE AND BUSINESS RAMP-UP.



#### PHASE I, II, I Business Ramp Up

## Phase I: Business Continuity:

- Workforce protection
- Initiate solutions to mitigate business impact and risks

#### Phase II: Road to Recovery:

- Customer care incl. special policies and services
- Dealer support

## Phase III: Sustainable Growth:

- Enlarged product offers and joint campaigns
- Strategy implementation to strengthen competitive advantage

# INVEST IN PEOPLE AND NEW TECHNOLOGY. EXCELLENCE IN CUSTOMER SERVICE.



PEOPLE & COMPETENCIES (strategic talent development)

#### **OPERATION EFFICENCY**

(Automation and mixed sourcing strategy)

ADVANCED RISK ENGINE

(data analytics in scorecard development)

**EXCELLENT CUSTOMER SERVICES** 

(24/7 A.I. Chatbot, Online Self Service)

### **OUR VISION: DIGITAL CHAMPION.**

Financial servi