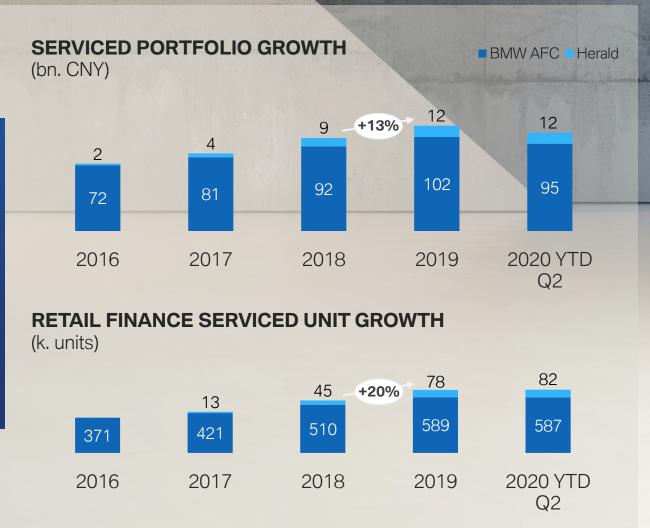

# FINANCIAL SERVICES CHINA CONTINUOUS BUSINESS GROWTH OVER PAST YEARS.

|                                        |         | 2.7. (12. (5.0) |
|----------------------------------------|---------|-----------------|
|                                        | BMW AFC | HERALD          |
| Retail Finance<br>New Business (units) | 273,100 | 39,830          |
| Profit before Tax<br>(mn. CNY)         | 3,338   | 311             |
| Return on Equity                       | 18.7%   | 18.6%           |
| Penetration                            | 37.7%*  | 5.4%            |
|                                        |         | (as of 12/2019) |
|                                        |         |                 |