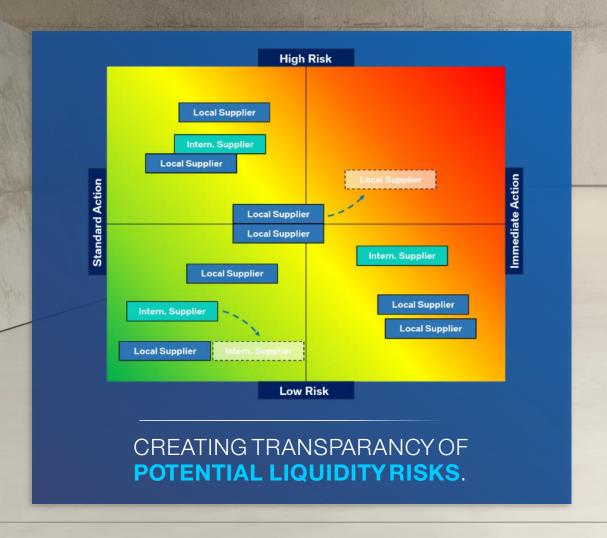

# CAPABLE TO HANDLE ANY LIQUIDITY RISKS: BBA'S PROFESSIONAL FINANCE MANAGEMENT.

#### **FULLY INTERNALLY FINANCED.**

BBA's investments and dividends are financed via own cash flow.

#### LIQUIDITY MANAGEMENT.

Successfully proven during COVID-19 Crisis.

#### **VALUE CHAIN MANAGEMENT.**

Managing >15 bn. CNY cash flow per month on average.