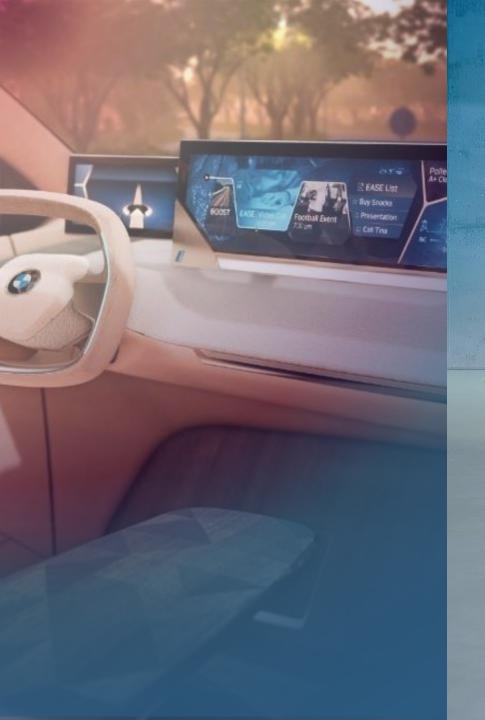

### UNIQUE DIGITAL EXPERIENCE. A BMW WILL BE THE BEST MAINTAINED DIGITAL DEVICE.

#### Ever surprising.

New features across domains powered by excessive hardware capacity and flexible performance partitioning (i.e. on-/offboard).

### User friendly.

The customer decides, if and when an update occurs. Update failures are mitigated upfront and are reduced to an absolute minimum.

#### Perfectly maintained.

Continuous feature improvements and avoidance of costly technical actions following an iterative, datadriven, development approach.

### Tech enabled.

BMW operating system facilitates over the air (OTA) software changes of all electronic control units (ECUs) in the car, down to the single line of code.

BMW as the first established OEM to introduce a modular vehicle operating system (BMW Operating System 7) in 2018 with full over-the-air (OTA) capability via Remote Software Upgrades (RSU).