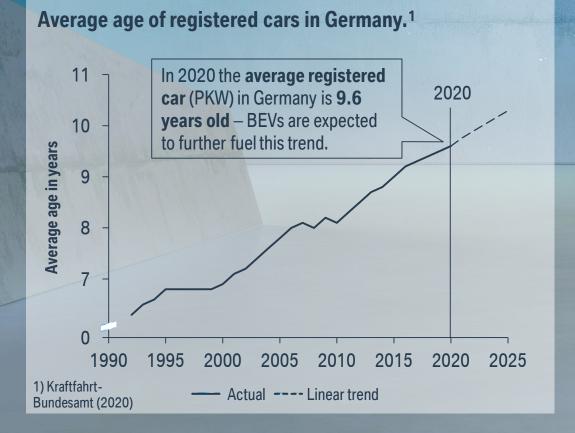

# DIGITAL LEADERSHIP IN AUTOMOTIVE

UBS INVESTOR FIELD TRIP, SEPTEMBER 17, 2020



# OFFER A UNIQUE DIGITAL

PIONEER DIGITAL TECHNOLOGIES.



# MASTER DIGITAL VALUE CREATION.











# **01** UNIQUE DIGITAL EXPERIENCE.

### UNIQUE DIGITAL EXPERIENCE. A BMW WILL BE THE BEST MAINTAINED DIGITAL DEVICE.

### CARS REMAIN INCREASINGLY LONGER IN THE MARKET.



### A BMW REMAINS FRESH OVER LIFE CYCLE.

#### Ever surprising.

New features across domains powered by excessive hardware capacity and flexible performance partitioning (i.e. on-/offboard).

### User friendly.

The customer decides, if and when an update occurs. Update failures are mitigated upfront and are reduced to an absolute minimum.

#### Perfectly maintained.

Continuous feature improvements and avoidance of costly technical actions following an iterative, datadriven, development approach.

### Tech enabled.

BMW operating system facilitates over the air (OTA) software changes of all electronic control units (ECUs) in the car, down to the single line of code.

BMW as the first established OEM to introduce a modular vehicle operating system (BMW Operating System 7) in 2018 with fu