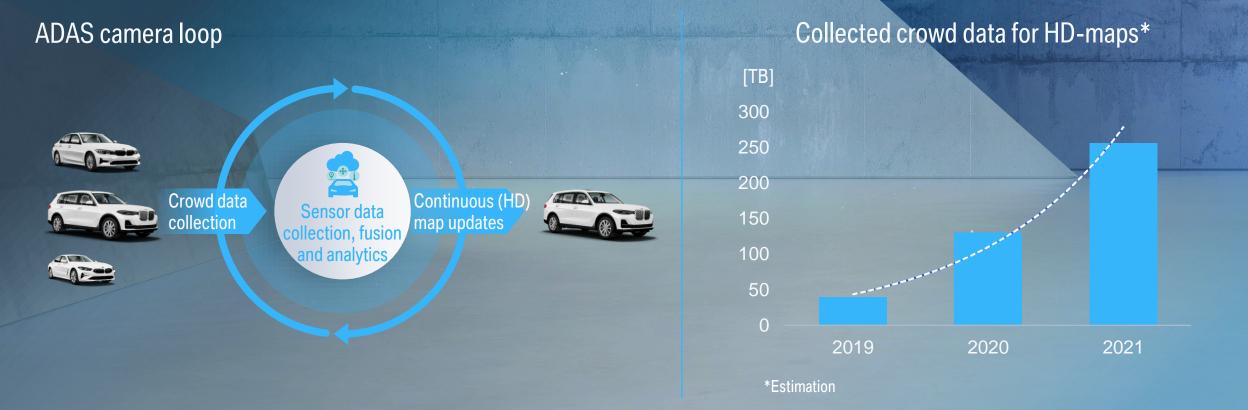

### PIONEERING DIGITAL TECHNOLOGIES. WE HAVE CLOSED THE LOOP AND SPEARHEAD DATA DRIVEN SERVICES.

2

Data collection increases daily with the number of vehicles and across several sensors. Data-driven-services will be "the new normal" with an ever improving service quality.

ADAS: Data for HD Maps, road level attributes and driving strategies shared with BMW Cloud in real-time. High-precision and reliable geolocation via Global Navigation Satellite System (GNSS).

**Safety:** 5G-based interconnectedness with vehicles, pedestrians and the broader smart city infrastructure (V2X) facilitates a new level of safety applications (e.g. collision warning).