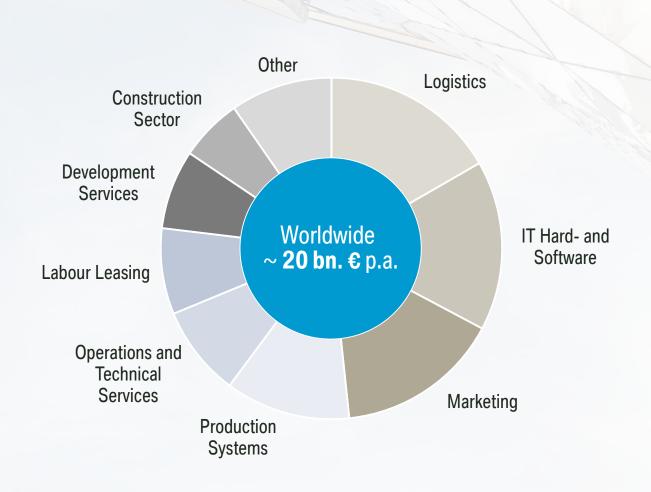

## SIGNIFICANT LEVERS IN INDIRECT PURCHASING: WE ARE ALREADY LOWERING COSTS BY 1 BILLION EUROS PER YEAR.

**Indirect Spend – Distribution by Category** 

>1,000,000,000€

savings per year

**Cross-functional collaboration** 

Reduction of requirements

Digitalization of processes