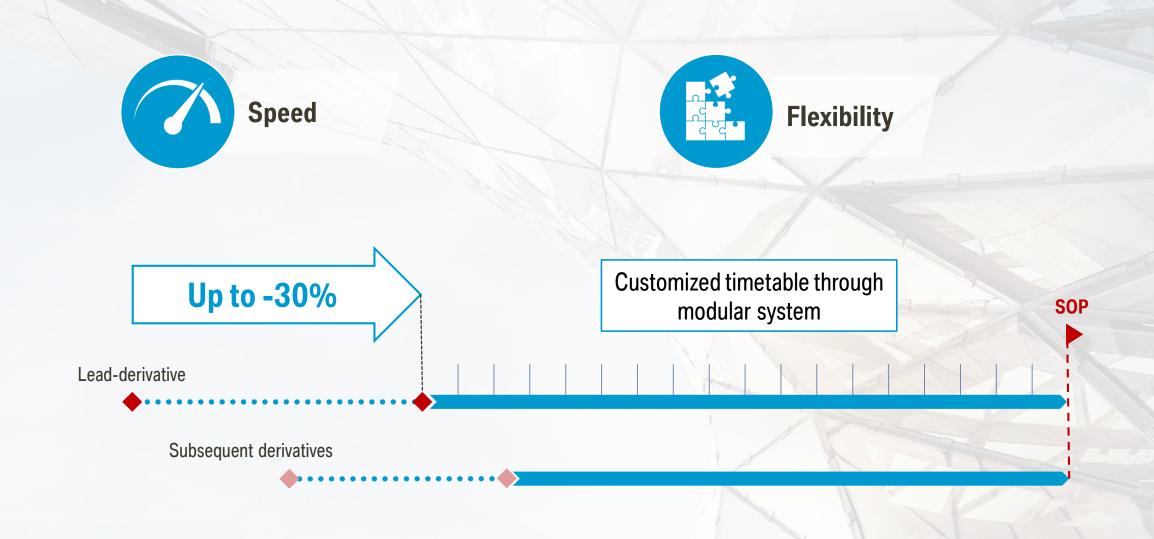

# WE HAVE SHORTENED OUR DEVELOPMENT PROCESS AND MADE IT EVEN MORE FLEXIBLE – A CUSTOMIZED TIMETABLE AT THE PUSH OF A BUTTON.