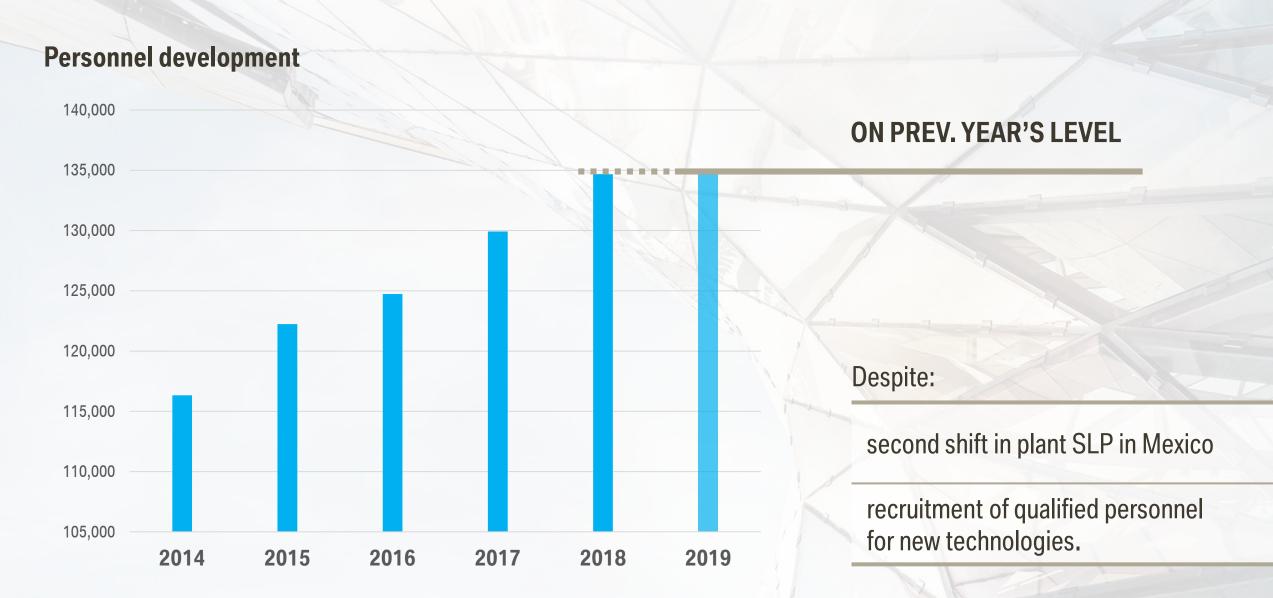

# AFTER SEVERAL YEARS OF CONTINUOUS GROWTH, WORKFORCE WILL REMAIN STABLE IN 2019.