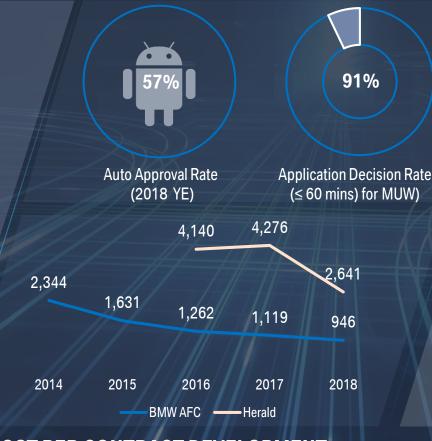

# STRONG INCREASE IN OPERATIONAL EFFICIENCY AND PRUDENT RISK MANAGEMENT.

#### **APPLICATION TURNAROUND TIME**

#### **RISK SITUATION REMAINS STABLE**

\* Before Herald acquisition

Legend: MUW: Manual Underwriting

NPL: Non Performance Loan