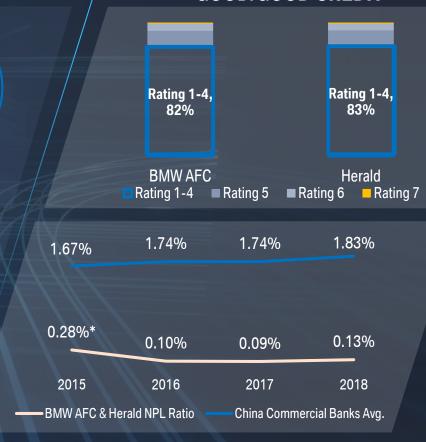

## >80% OF PORTFOLIO WITH VERY GOOD/GOOD CREDIT

#### **RISK SITUATION REMAINS STABLE**

\* Before Herald acquisition

Legend: MUW: Manual Underwriting

NPL: Non Performance Loan