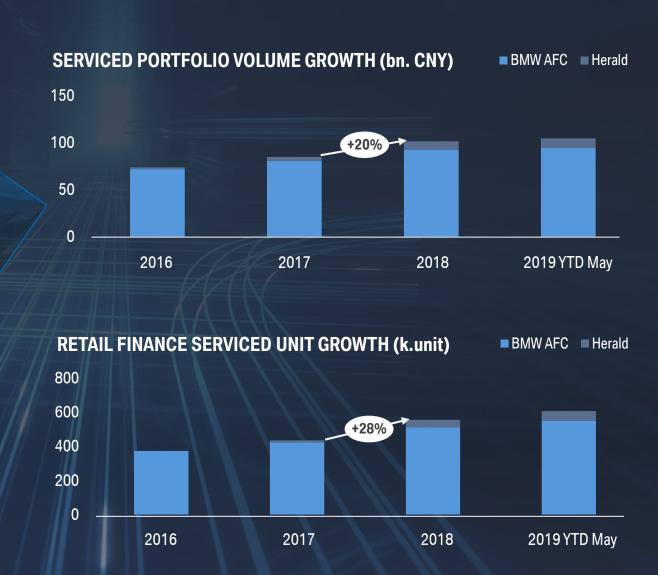

### BUSINESS LINES IN MAINLAND CHINA.

PORTFOLIO REACHED CNY 100 BN. IN 2018

CNY 80 BN. CNY 12 BN. CNY 9 BN.

(Serviced Portfolio as of 12/2018)

Capital Markets Day I July 3rd, 2019 Page 3