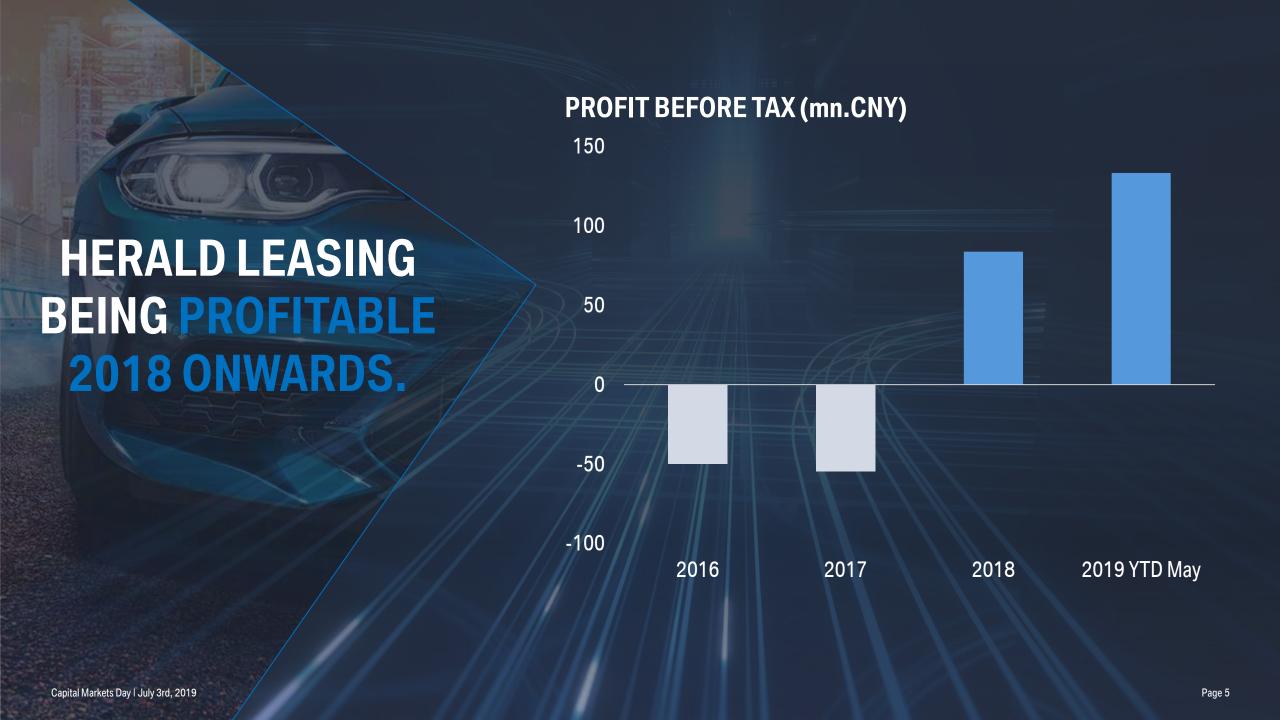

### FINANCIAL SERVICES CHINA CONTINUES GROWING ITS BUSINESS.

| THE STATE OF THE S | BMW AFC | HERALD          |
|--------------------------------------------------------------------------------------------------------------------------------------------------------------------------------------------------------------------------------------------------------------------------------------------------------------------------------------------------------------------------------------------------------------------------------------------------------------------------------------------------------------------------------------------------------------------------------------------------------------------------------------------------------------------------------------------------------------------------------------------------------------------------------------------------------------------------------------------------------------------------------------------------------------------------------------------------------------------------------------------------------------------------------------------------------------------------------------------------------------------------------------------------------------------------------------------------------------------------------------------------------------------------------------------------------------------------------------------------------------------------------------------------------------------------------------------------------------------------------------------------------------------------------------------------------------------------------------------------------------------------------------------------------------------------------------------------------------------------------------------------------------------------------------------------------------------------------------------------------------------------------------------------------------------------------------------------------------------------------------------------------------------------------------------------------------------------------------------------------------------------------|---------|-----------------|
| Retail Finance New Business (units)                                                                                                                                                                                                                                                                                                                                                                                                                                                                                                                                                                                                                                                                                                                                                                                                                                                                                                                                                                                                                                                                                                                                                                                                                                                                                                                                                                                                                                                                                                                                                                                                                                                                                                                                                                                                                                                                                                                                                                                                                                                                                            | 221,892 | 32,246          |
| Profit before Tax<br>(mn. CNY)                                                                                                                                                                                                                                                                                                                                                                                                                                                                                                                                                                                                                                                                                                                                                                                                                                                                                                                                                                                                                                                                                                                                                                                                                                                                                                                                                                                                                                                                                                                                                                                                                                                                                                                                                                                                                                                                                                                                                                                                                                                                                                 | 2,630   | 84              |
| Return on Equity                                                                                                                                                                                                                                                                                                                                                                                                                                                                                                                                                                                                                                                                                                                                                                                                                                                                                                                                                                                                                                                                                                                                                                                                                                                                                                                                                                                                                                                                                                                                                                                                                                                                                                                                                                                                                                                                                                                                                                                                                                                                                                               | 16.8%   | 7.8%            |
| Penetration                                                                                                                                                                                                                                                                                                                                                                                                                                                                                                                                                                                                                                                                                                                                                                                                                                                                                                                                                                                                                                                                                                                                                                                                                                                                                                                                                                                                                                                                                                                                                                                                                                                                                                                                                                                                                                                                                                                                                                                                                                                                                                                    | 37.2%   | 5%              |
|                                                                                                                                                                                                                                                                                                                                                                                                                                                                                                                                                                                                                                                                                                                                                                                                                                                                                                                                                                                                                                                                                                                                                                                                                                                                                                                                                                                                                                                                                                                                                                                                                                                                                                                                                                                                                                                                                                                                                                                                                                                                                                                                |         | (as of 12/2018) |