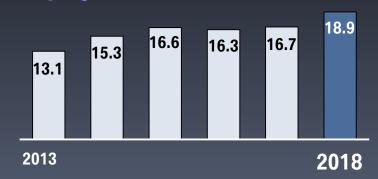

### BBA - A HIGHLY PROFITABLE JOINT VENTURE AND GROWTH ENGINE.

+81%

BBA Business
KPI's - not
consolidated in
the BMW Group

+ 54%

#### Employment [k headcount]

+ 45%