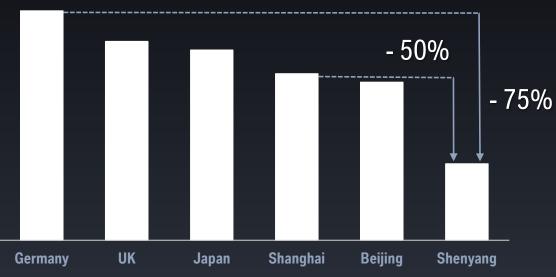

#### SHENYANG IS HIGHLY COST COMPETITIVE.

BBA is capitalizing on the cost advantage of Liaoning and Shenyang

This secures significant savings vs. Germany

But this also secures significant savings vs. Beijing and Shanghai