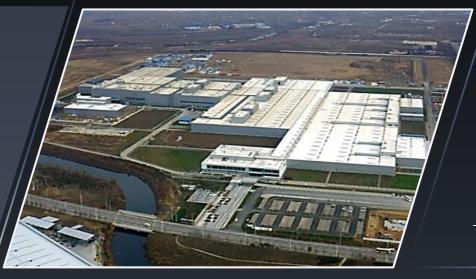

### PLANT DADONG

The forerunner of innovative manufacturing technology and visionary industry 4.0 applications.

Area: 1,051,000 m<sup>2</sup>

SoP: 2003

Extension: 2007

Employees: 6.000

142,995

48,893