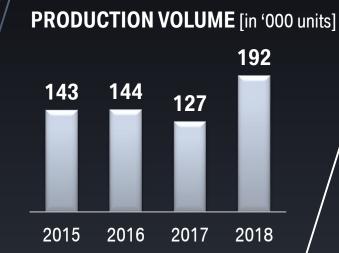

### BBA - A HIGHLY PROFITABLE JOINT VENTURE AND GROWTH ENGINE.

+81%

BBA Business
KPI's - not
consolidated in
the BMW Group

+ 54%