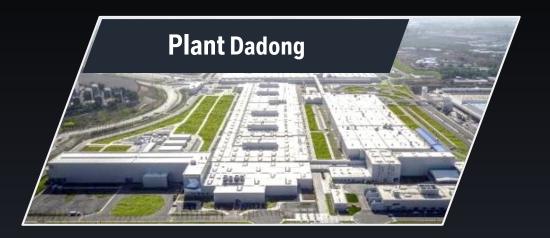

### PLANT DADONG

The forerunner of innovative manufacturing technology and visionary industry 4.0 applications.

Area: 1,051,000 m<sup>2</sup>

SoP: 2003

Extension: 2007

Employees: 6.000

142,995

48,893