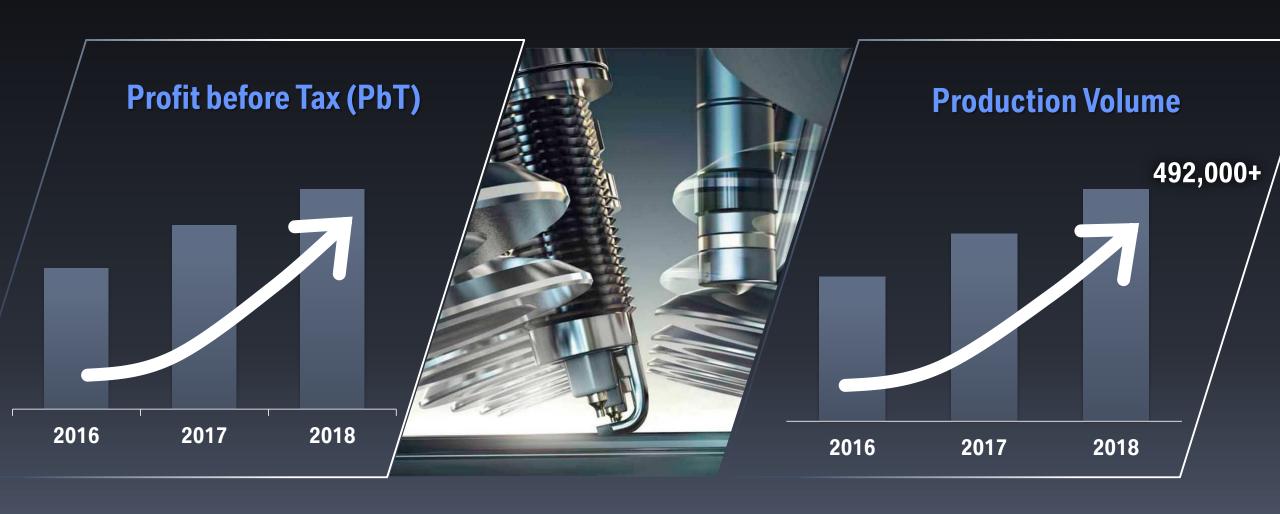

### BBA - A HIGHLY PROFITABLE JOINT VENTURE AND GROWTH ENGINE.

+81%

BBA Business
KPI's - not
consolidated in
the BMW Group

+ 54%

#### Employment [k headcount]

+ 45%

### PROFITABILITY ENABLES A COMPLETE INTERNAL FUNDING OF BMW-BRILLIANCE.