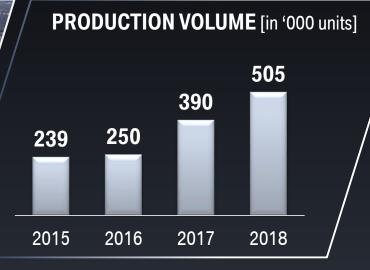

### POWERTRAIN PLANT

Latest BMW engines and high-voltage batteries for BBA's locally-produced vehicles.

Area: 900,000 m<sup>2</sup>

SoP: 2016

Employees: 2.030

110,665

380,825

13,525