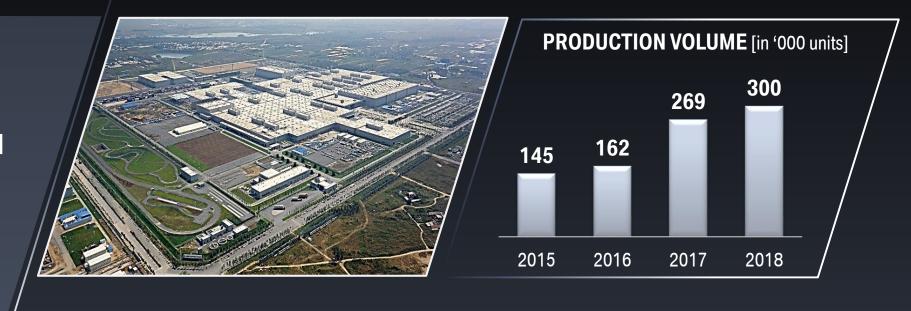

### **PLANT TIEXI**

One of the most advanced and sustainable premium car manufacturers in the world.

2,070,000 m<sup>2</sup> Area:

SoP: 2011

8.000 Employees:

42,467 9,460

102,915

144,930