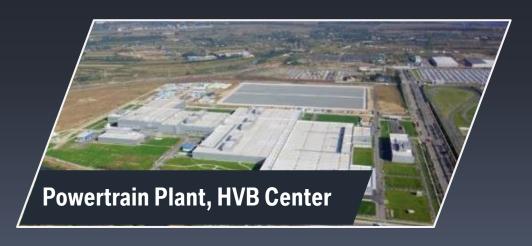

### POWERTRAIN PLANT

Latest BMW engines and high-voltage batteries for BBA's locally-produced vehicles.

Area: 900,000 m<sup>2</sup>

SoP: 2016

Employees: 2.030

110,665

380,825

13,525