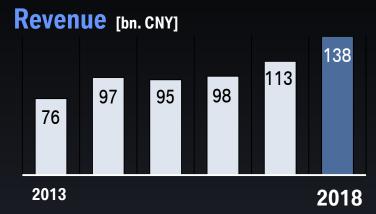

### BBA - A HIGHLY PROFITABLE JOINT VENTURE AND GROWTH ENGINE.

+81%

BBA Business
KPI's - not
consolidated in
the BMW Group

+ 54%