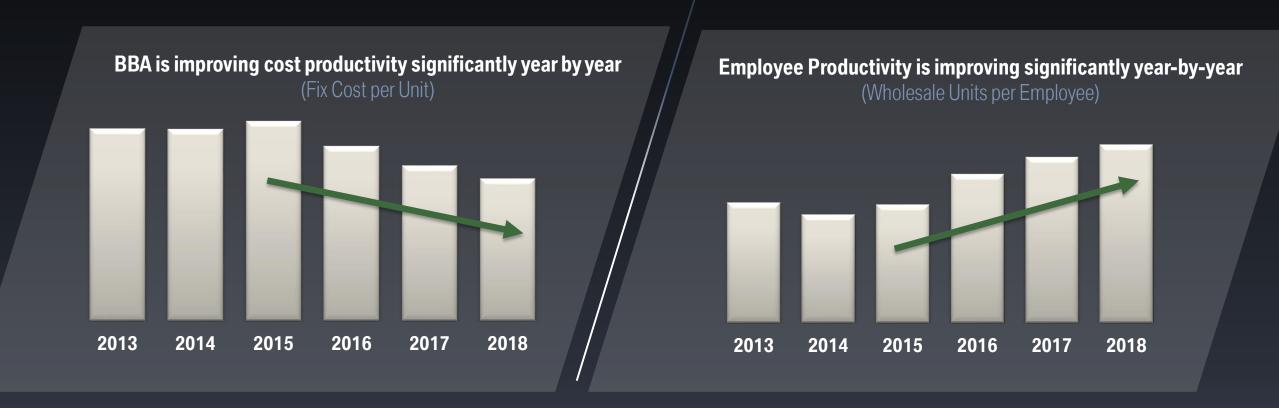

#### **OUR BMW-BRILLIANCE'S COST PRODUCTIVITY...**

... ALLOWS US TO COMPENSATE INCREASING COMPETITION IN SALES AND INCREASING COSTS OF NEW ENERGY VEHICLES.