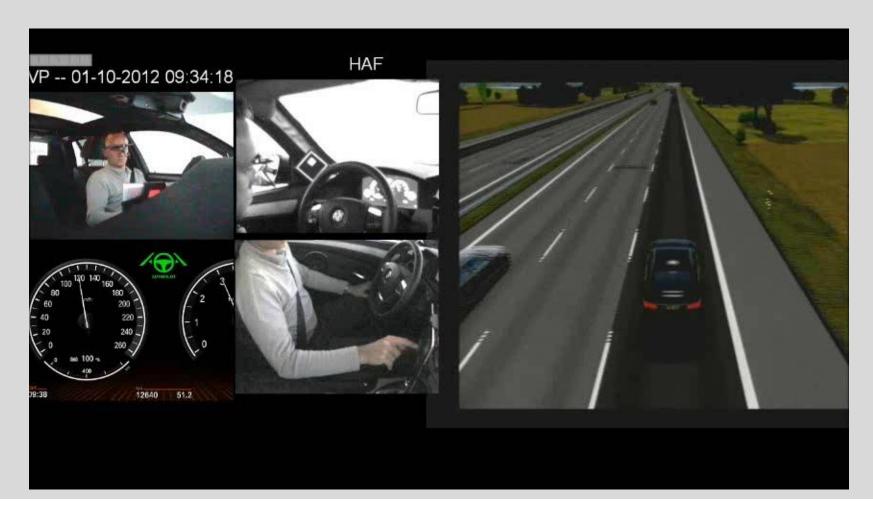

#### **BEYOND ADAS – HIGHLY AND FULLY AUTOMATED DRIVING.** BARCLAYS SELECT SERIES DISRUPTIVE MOBILITY. LONDON, 2016.





Rolls-Royce Motor Cars Limited

## FIRST IDEAS BEING IMPLEMENTED 10 YEARS AGO.



### DRIVING EXPERIENCE REDEFINED. CUSTOMER BENEFIT AS THE FOCAL POINT.



Need for automation of driving tasks

### THE NEW BMW 7 SERIES DRIVER ASSISTANCE PROVIDES COMFORT AND SAFETY AT THE HIGHEST LEVEL.



CLIV

10

RES

### ON THE WAY TOWARDS AUTOMATIC DRIVING. THE AUTOMOBILE WORLD CHANGES.



## LEVEL OF AUTOMATION.



# **"PLAYGROUND" AUTOMATION: ROLLOUT LIMITED BY SCENARIO COMPLEXITY AND DRIVING SPEED.**



### HIGHLY AUTOMATED DRIVING (L3-HAD): HIGHWAY PILOT. TAKE OVER SCENARIO.



# AUTONOMOUS DRIVING (L4/5-FAD): NEW MOBILITY SERVICES.



### ARCHITECTURE FOR AUTOMATED DRIVING. END-TO-END WITH ALL KEY-TECHNOLOGIES.



Beyond ADAS, Dirk Wisselmann, Sept. 2016.

### **CROSS-INDUSTRY-COOPERATION. SHAPING THE FUTURE – BMW, INTEL AND MOBILEYE.**



### HIGH-DEFINITION MAPS FOR FUTURE MOBILITY. ACQUISITION OF MAPPING AND LOCATION SERVICE 'HERE'.



### LEGAL ASPECTS....



#### DRIVING LUXURY. THE ALL NEW BMW 7-SERIES.



## THANK YOU FOR YOUR ATTENTION.