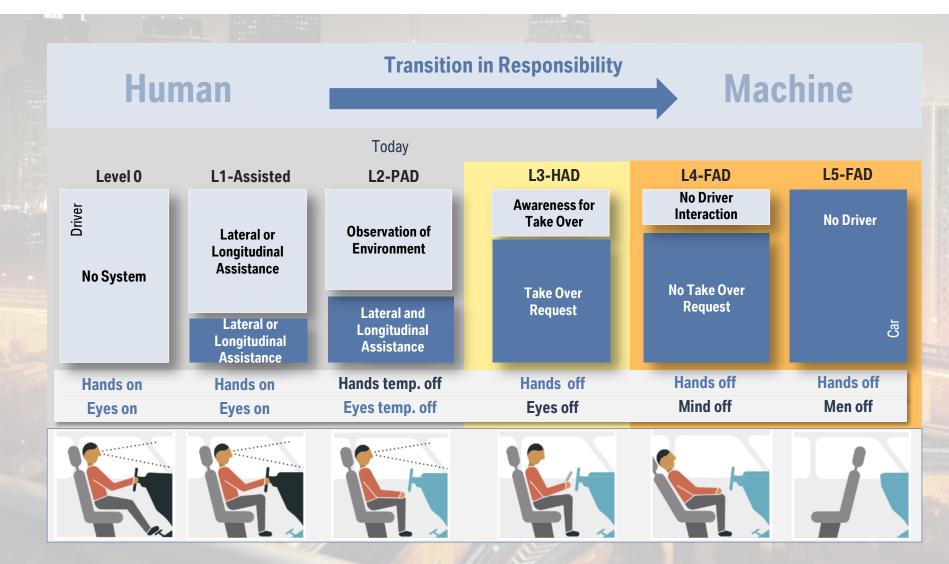

#### **BEYOND ADAS – HIGHLY AND FULLY AUTOMATED DRIVING.** BARCLAYS SELECT SERIES DISRUPTIVE MOBILITY. LONDON, 2016.





Rolls-Royce Motor Cars Limited

## FIRST IDEAS BEING IMPLEMENTED 10 YEARS AGO.



### DRIVING EXPERIENCE REDEFINED. CUSTOMER BENEFIT AS THE FOCAL POINT.



Need for automation of driving tasks

### THE NEW BMW 7 SERIES DRIVER ASSISTANCE PROVIDES COMFORT AND SAFETY AT THE HIGHEST LEVEL.



CLIV

10

RES

### ON THE WAY TOWARDS AUTOMATIC DRIVING. THE AUTOMOBILE WORLD CHANGES.



## LEVEL OF AUTOMATION.



# **"PLAYGROUND" AUTOMATION: ROLLOUT LIMITED BY SCENARIO COMPLEXITY AND DRIVING SPEED.**



### HIGHLY AUTOMATED DRIVING (L3-HAD): HIGHWAY PILOT. TAKE OVER SCENARIO.



# AUTONOMOUS DRIVING (L4/5-FAD): NEW MOBILITY SERVICES.



### ARCHITECTURE FOR AUTOMATED DRIVING. END-TO-END WITH ALL KEY-TECHNOLOGIES.



Beyond ADAS, Dirk Wisselmann, Sept. 2016.

### **CROSS-INDUSTRY-COOPERATION. SHAPING THE FUTURE – BMW, INTEL AND MOBILEYE.**



### HIGH-DEFINITION MAPS FOR FUTURE MOBILITY. ACQUISITION OF MAPPING AND LOCATION SERVICE 'HERE'.



### LEGAL ASPECTS....



#### DRIVING LUXURY. THE ALL NEW BMW 7-SERIES.



## THANK YOU FOR YOUR ATTENTION.