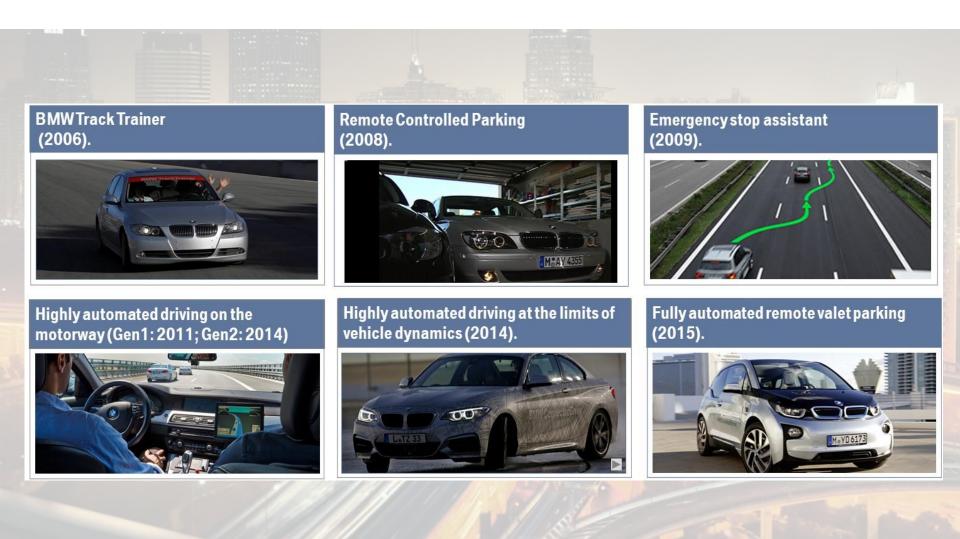

#### **BEYOND ADAS – HIGHLY AND FULLY AUTOMATED DRIVING.** BARCLAYS SELECT SERIES DISRUPTIVE MOBILITY. LONDON, 2016.





Rolls-Royce Motor Cars Limited

## FIRST IDEAS BEING IMPLEMENTED 10 YEARS AGO.



### DRIVING EXPERIENCE REDEFINED. CUSTOMER BENEFIT AS THE FOCAL POINT.



Need for automation of driving tasks

### THE NEW BMW 7 SERIES DRIVER ASSISTANCE PROVIDES COMFORT AND SAFETY AT THE HIGHEST LEVEL.



CLIV

10

RES

### ON THE WAY TOWARDS AUTOMATIC DRIVING. THE AUTOMOBILE WORLD CHANGES.



## LEVEL OF AUTOMATION.



# **"PLAYGROUND" AUTOMATION: ROLLOUT LIMITED BY SCENARIO COMPLEXITY AND DRIVING SPEED.**



### HIGHLY AUTOMATED DRIVING (L3-HAD): HIGHWAY PILOT. TAKE OVER SCENARIO.



# AUTONOMOUS DRIVING (L4/5-FAD): NEW MOBILITY SERVICES.



### ARCHITECTURE FOR AUTOMATED DRIVING. END-TO-END WITH ALL KEY-TECHNOLOGIES.



Beyond ADAS, Dirk Wisselmann, Sept. 2016.

### **CROSS-INDUSTRY-COOPERATION. SHAPING THE FUTURE – BMW, INTEL AND MOBILEYE.**



### HIGH-DEFINITION MAPS FOR FUTURE