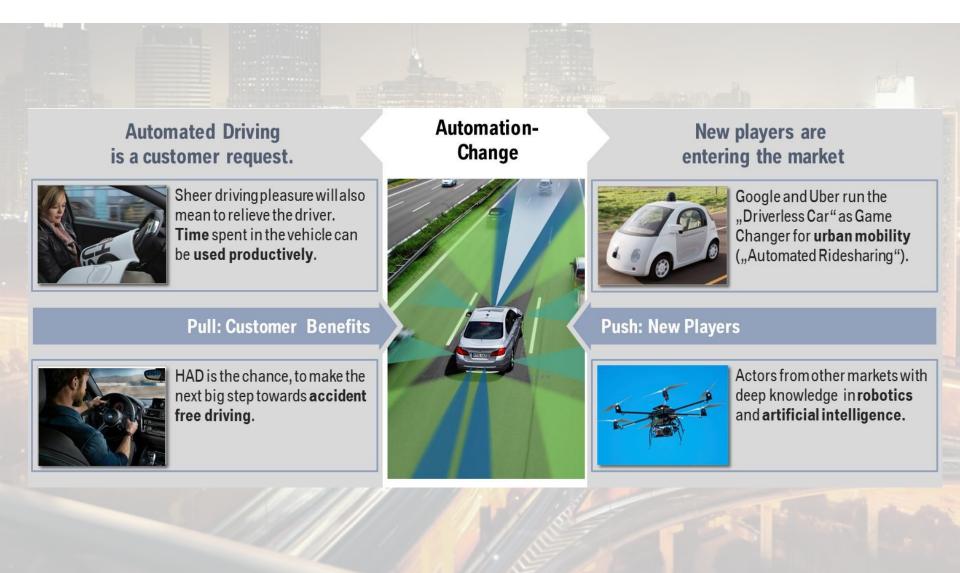

### DRIVING EXPERIENCE REDEFINED. CUSTOMER BENEFIT AS THE FOCAL POINT.

Need for automation of driving tasks