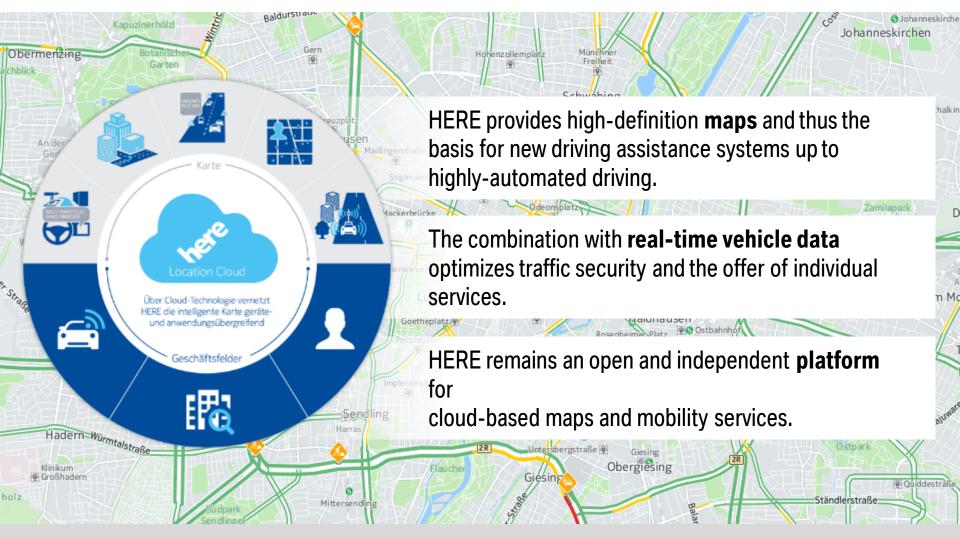

### HIGH-DEFINITION MAPS FOR FUTURE MOBILITY. ACQUISITION OF MAPPING AND LOCATION SERVICE 'HERE'.