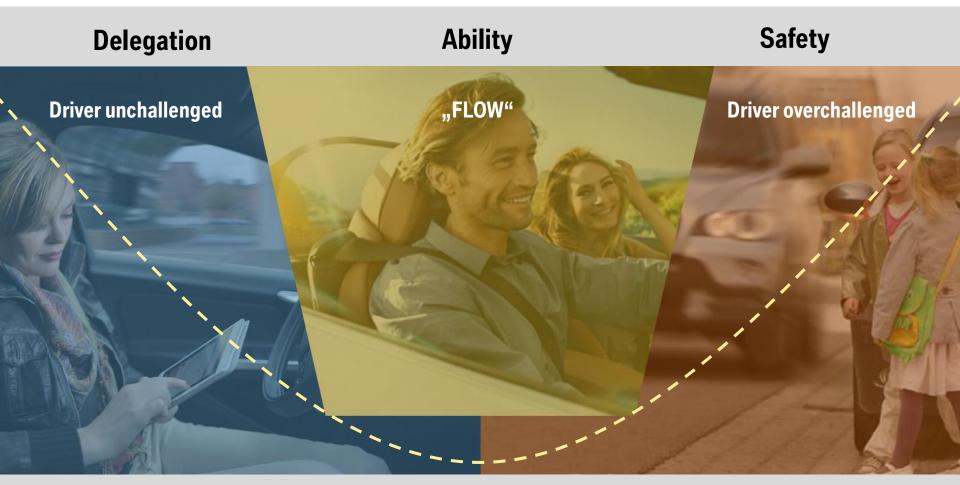

### DRIVING EXPERIENCE REDEFINED. CUSTOMER BENEFIT AS THE FOCAL POINT.

Need for automation of driving tasks