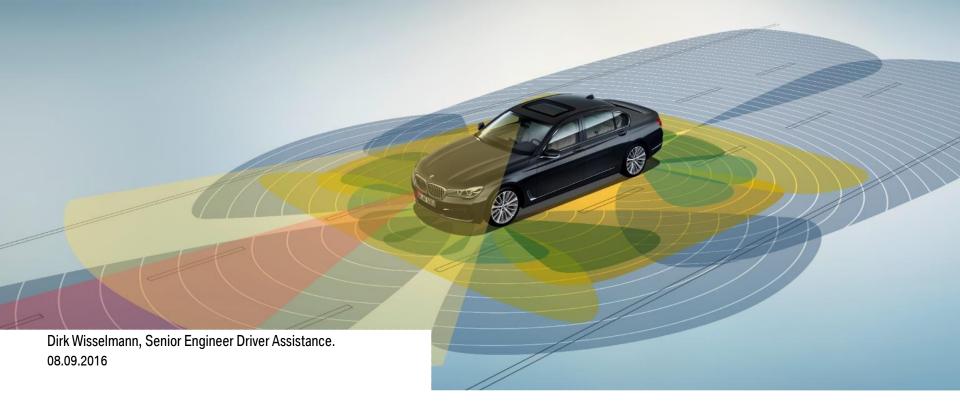

### THE NEW BMW 7 SERIES DRIVER ASSISTANCE PROVIDES COMFORT AND SAFETY AT THE HIGHEST LEVEL.

CLIV

10

RES