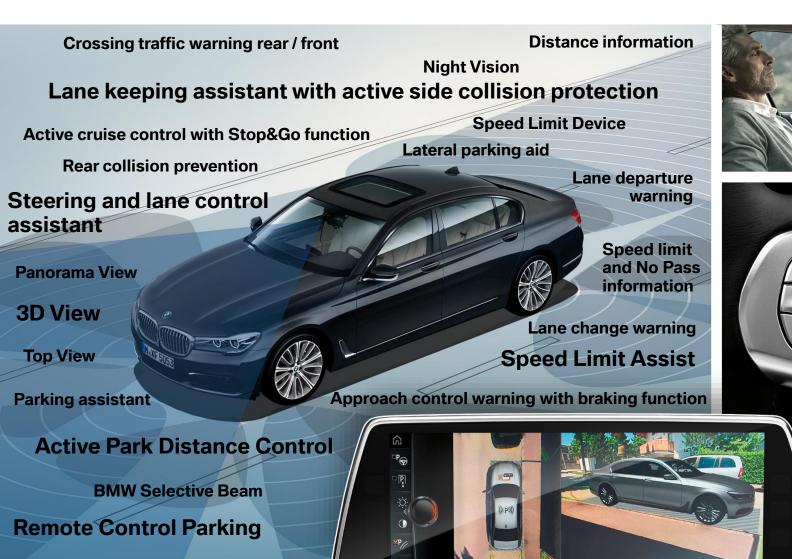

### THE NEW BMW 7 SERIES DRIVER ASSISTANCE PROVIDES COMFORT AND SAFETY AT THE HIGHEST LEVEL.

CLIV

10

RES