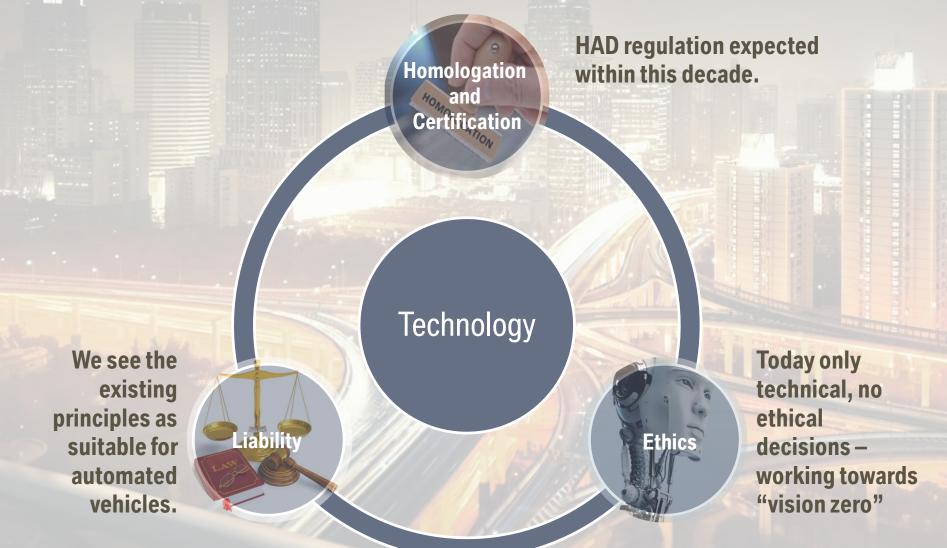

omation of driving tasks

### THE NEW BMW 7 SERIES DRIVER ASSISTANCE PROVIDES COMFORT AND SAFETY AT THE HIGHEST LEVEL.



CLIV

10

RES

### ON THE WAY TOWARDS AUTOMATIC DRIVING. THE AUTOMOBILE WORLD CHANGES.



## LEVEL OF AUTOMATION.



# **"PLAYGROUND" AUTOMATION: ROLLOUT LIMITED BY SCENARIO COMPLEXITY AND DRIVING SPEED.**



### HIGHLY AUTOMATED DRIVING (L3-HAD): HIGHWAY PILOT. TAKE OVER SCENARIO.



# AUTONOMOUS DRIVING (L4/5-FAD): NEW MOBILITY SERVICES.



### ARCHITECTURE FOR AUTOMATED DRIVING. END-TO-END WITH ALL KEY-TECHNOLOGIES.



Beyond ADAS, Dirk Wisselmann, Sept. 2016.

### **CROSS-INDUSTRY-COOPERATION. SHAPING THE FUTURE – BMW, INTEL AND MOBILEYE.**



### HIGH-DEFINITION MAPS FOR FUTURE MOBILITY. ACQUISITION OF MAPPING AND LOCATION SERVICE 'HERE'.



### LEGAL ASPECTS....



#### DRIVING LUXURY. THE ALL NEW BMW 7-SERIES.



## THANK YOU FOR YOUR ATTENTION.