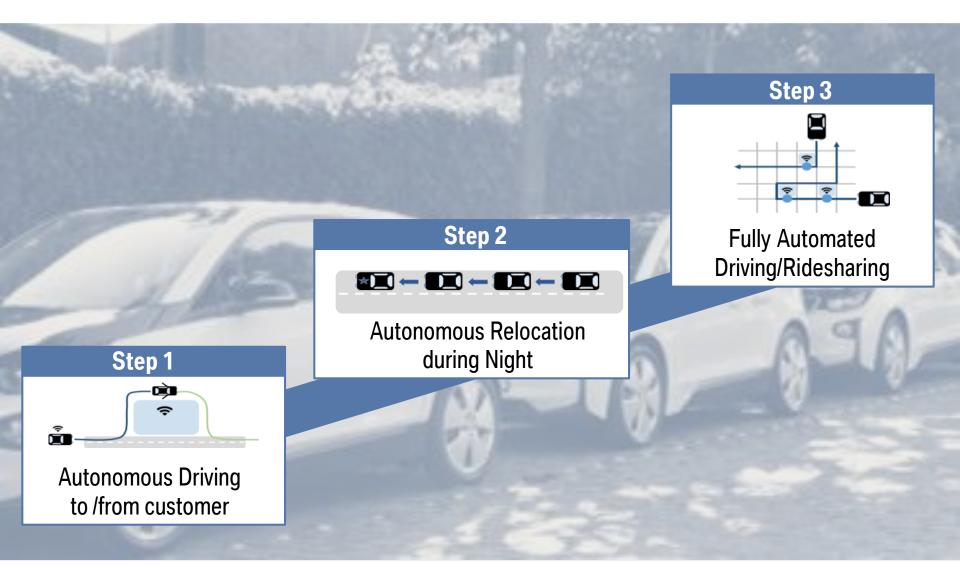

#### **BEYOND ADAS – HIGHLY AND FULLY AUTOMATED DRIVING.** BARCLAYS SELECT SERIES DISRUPTIVE MOBILITY. LONDON, 2016.





Rolls-Royce Motor Cars Limited

## FIRST IDEAS BEING IMPLEMENTED 10 YEARS AGO.



### DRIVING EXPERIENCE REDEFINED. CUSTOMER BENEFIT AS THE FOCAL POINT.



Need for automation of driving tasks

### THE NEW BMW 7 SERIES DRIVER ASSISTANCE PROVIDES COMFORT AND SAFETY AT THE HIGHEST LEVEL.



CLIV

10

RES

### ON THE WAY TOWARDS AUTOMATIC DRIVING. THE AUTOMOBILE WORLD CHANGES.



## LEVEL OF AUTOMATION.



# **"PLAYGROUND" AUTOMATION: ROLLOUT LIMITED BY SCENARIO COMPLEXITY AND DRIVING SPEED.**



### HIGHLY AUTOMATED DRIVING (L3-HAD): HIGHWAY PILOT. TAKE OVER SCENARIO.



# AUTONOMOUS DRIVING (L4/5-FAD): NEW MOBILITY SERVICES.



### ARCHITECTURE FOR AUTOMATED DRIVING. END-TO-END WITH ALL KEY-TECHNOLOGIES.



Beyond ADAS, Dirk Wisselmann, Sept. 2016.

### **CROSS-INDUSTRY-COOPERATION. SHAPING THE FUTURE – BMW, INTEL AND MOBILEYE.**



### HIGH-DEFINITION MAPS FOR FUTURE MOBILITY. ACQUISITION OF MAPPING AND LOCATION SERVICE 'HERE'.



### LEGAL ASPECTS....



#### DRIVING LUXURY. THE ALL NEW BMW 7-SERIES.



## THANK YOU FOR YOUR ATTENTION.