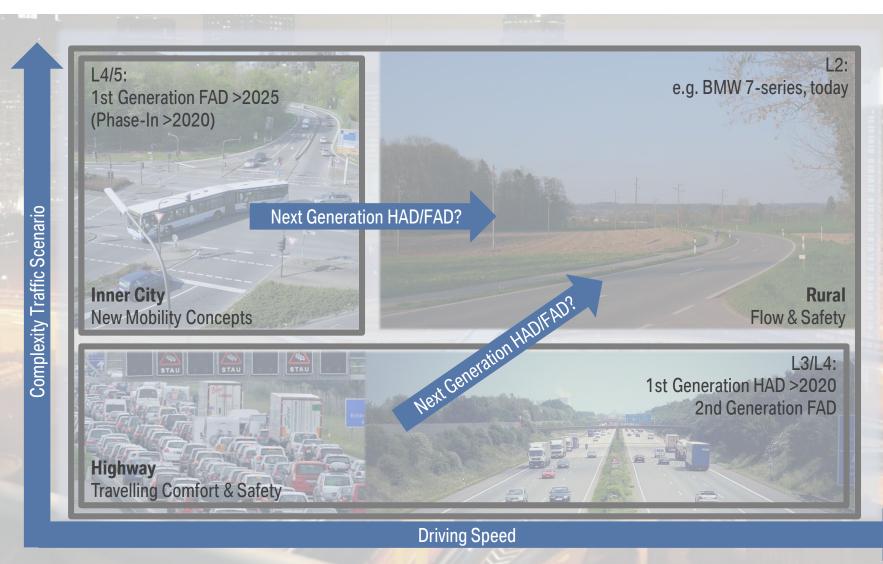

# **"PLAYGROUND" AUTOMATION: ROLLOUT LIMITED BY SCENARIO COMPLEXITY AND DRIVING SPEED.**