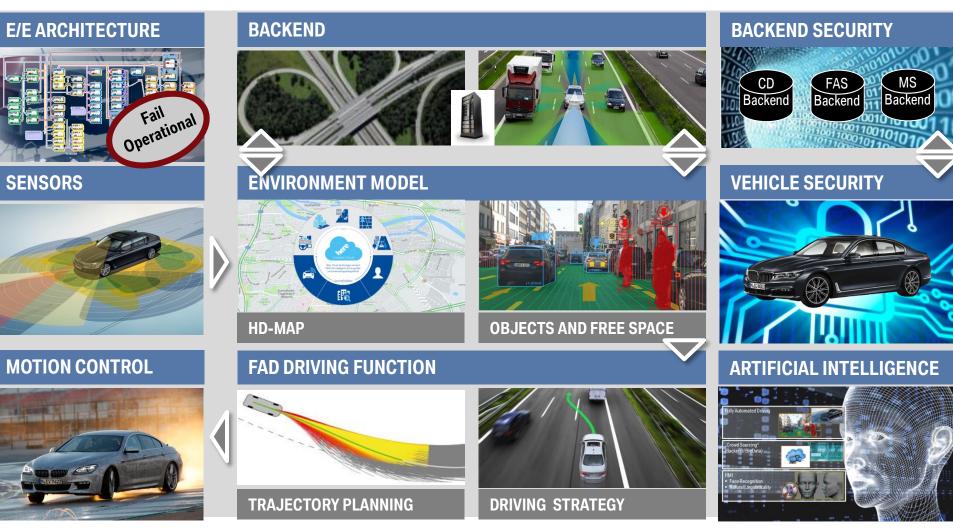

### ARCHITECTURE FOR AUTOMATED DRIVING. END-TO-END WITH ALL KEY-TECHNOLOGIES.

Beyond ADAS, Dirk Wisselmann, Sept. 2016.