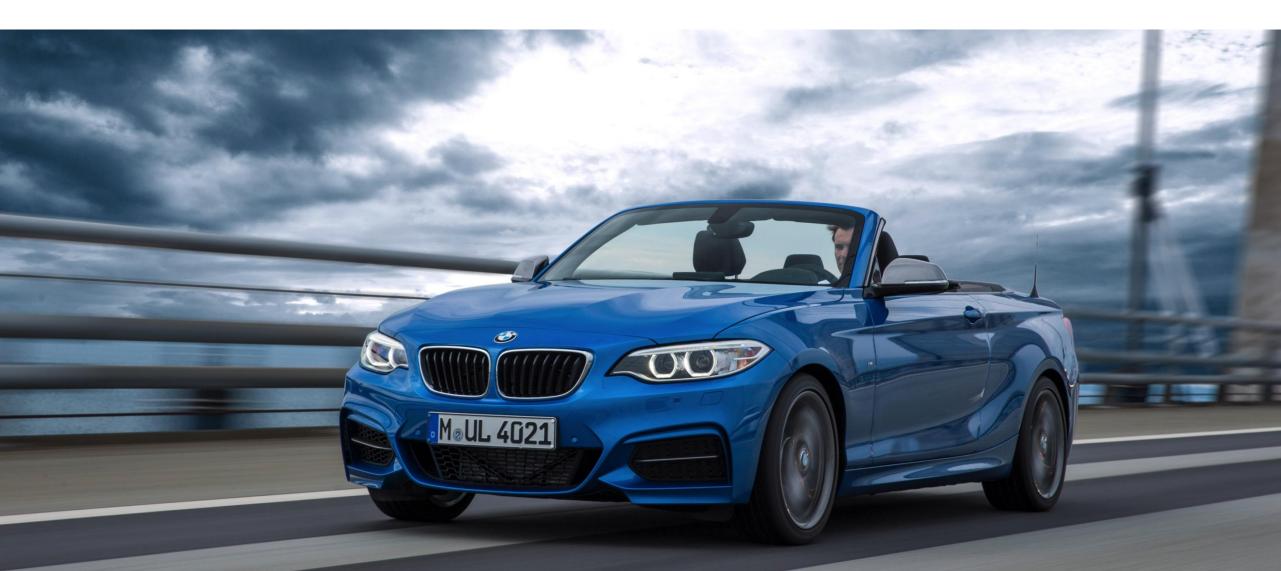

| 4,063     | + 11.9 %    |  |
| BMW Motorrad                      | 123,495   | + 7.2 %     |  |

#### BMW GROUP BMW i FAMILY: APPROXIMATELY 17,800 VEHICLES SOLD IN 2014



#### BMW GROUP DRIVE NOW IS EXPANDING – BMW i3 JOINS THE FLEET



HAMBURG

COLOGNE

#### BMW GROUP WE ARE ELECTRIFYING ALL MODEL SERIES



#### BMW GROUP BALANCED AUTOMOBILE SALES IN THE WORLD REGIONS IN 2014



#### **BMW GROUP WE INVEST IN OUR PEOPLE**



#### BMW GROUP OVER 1.8 BILLION EUROS INVESTED IN VOCATIONAL TRAINING AND PROFESSIONAL DEVELOPMENT PROGRAMS SINCE 2007





Our performance in the business year 2014

Our new models and targets in 2015

Our guidelines for future success

**BMW Group Centennial** 



#### **BMW GROUP THE BMW 2 SERIES GRAN TOURER**



#### **BMW GROUP THE NEW 2 SERIES CONVERTIBLE**



#### **BMW GROUP MODEL UPDATE OF THE BMW 1 SERIES**



#### BMW GROUP MODEL UPDATE OF THE BMW 6 SERIES



#### BMW GROUP THE NEW BMW X6 M AND X5 M



#### BMW GROUP THE NEW MINI 5-DOOR MODEL



#### BMW GROUP MINI CLUBMAN CONCEPT



#### **BMW GROUP ROLLS-ROYCE GHOST SERIES II**



### **BMW GROUP OUR TARGETS FOR THE BUSINESS YEAR 2015**

Solid growth in sales on Group level

Leading position in the premium segment

Solid growth in Group profit before tax

EBIT margin in the Automotive segment of 8-10%









#### **BMW GROUP POSITIVE START INTO THE NEW BUSINESS YEAR 2015**

|      | oup Automobile sales<br>/ 2015 YTD |        |  | 10x - |
|------|------------------------------------|--------|--|-------|
|      |                                    |        |  |       |
| 2014 | 274,113