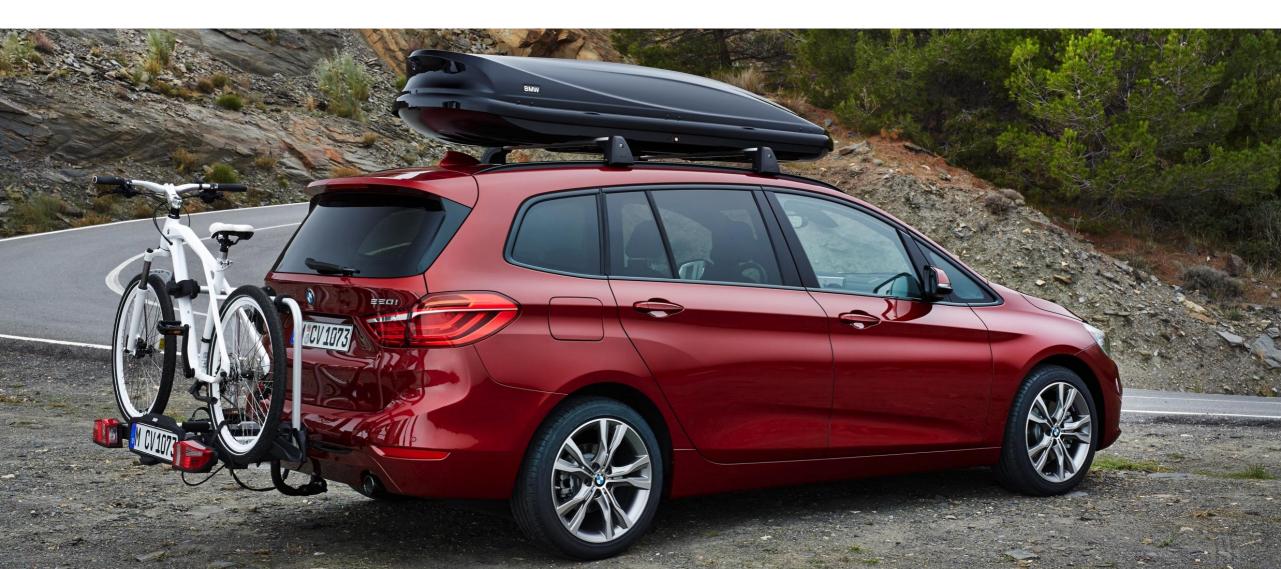

0.9 %     |  |
| Rolls-Royce<br>Motor Cars Limited | 4,063     | + 11.9 %    |  |
| BMW Motorrad                      | 123,495   | + 7.2 %     |  |

#### BMW GROUP BMW i FAMILY: APPROXIMATELY 17,800 VEHICLES SOLD IN 2014



#### BMW GROUP DRIVE NOW IS EXPANDING – BMW i3 JOINS THE FLEET



HAMBURG

COLOGNE

#### BMW GROUP WE ARE ELECTRIFYING ALL MODEL SERIES



#### BMW GROUP BALANCED AUTOMOBILE SALES IN THE WORLD REGIONS IN 2014



#### **BMW GROUP WE INVEST IN OUR PEOPLE**



#### BMW GROUP OVER 1.8 BILLION EUROS INVESTED IN VOCATIONAL TRAINING AND PROFESSIONAL DEVELOPMENT PROGRAMS SINCE 2007





Our performance in the business year 2014

Our new models and targets in 2015

Our guidelines for future success

**BMW Group Centennial** 



#### **BMW GROUP THE BMW 2 SERIES GRAN TOURER**



#### **BMW GROUP THE NEW 2 SERIES CONVERTIBLE**



#### **BMW GROUP MODEL UPDATE OF THE BMW 1 SERIES**



#### BMW GROUP MODEL UPDATE OF THE BMW 6 SERIES



#### BMW GROUP THE NEW BMW X6 M AND X5 M



#### BMW GROUP THE NEW MINI 5-DOOR MODEL



#### BMW GROUP MINI CLUBMAN CONCEPT



#### **BMW GROUP ROLLS-ROYCE GHOST SERIES II**



### **BMW GROUP OUR TARGETS FOR THE BUSINESS YEAR 2015**

Solid growth in sales on Group level

Leading position in the premium segment

Solid growth in Group profit before tax

EBIT margin in the Automotive segment of 8-10%









#### **BMW GROUP POSITIVE START INTO THE NEW BUSINESS YEAR 2015**

|      | oup Automobile sales<br>/ 2015 YTD |        |  | 10x - |
|------|------------------------------------|--------|--|-------|
|      |