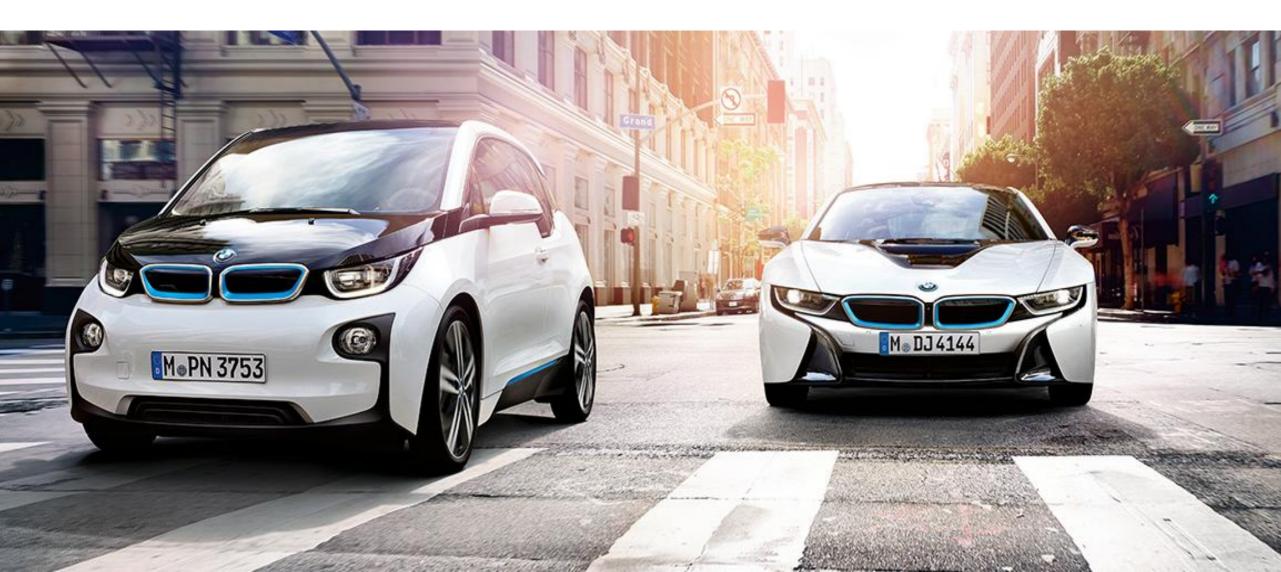

| 8,707        | + 10.3 % |  |
| Group net profit                         | 5,817        | + 9.2 %  |  |
| EBIT margin<br>Automotive segment (in %) | 9.6          |          |  |

#### **BMW GROUP SALES FIGURES FOR THE BUSINESS YEAR 2014**

|                                   | 2000 ATTH | 1725-1777/2 |  |
|-----------------------------------|-----------|-------------|--|
| BMW<br>GROUP                      | 2,117,965 | + 7.9 %     |  |
|                                   | 1,811,719 | + 9.5 %     |  |
|                                   | 302,183   | - 0.9 %     |  |
| Rolls-Royce<br>Motor Cars Limited | 4,063     | + 11.9 %    |  |
| BMW Motorrad                      | 123,495   | + 7.2 %     |  |

#### BMW GROUP BMW i FAMILY: APPROXIMATELY 17,800 VEHICLES SOLD IN 2014



#### BMW GROUP DRIVE NOW IS EXPANDING – BMW i3 JOINS THE FLEET



HAMBURG

COLOGNE

#### BMW GROUP WE ARE ELECTRIFYING ALL MODEL SERIES



#### BMW GROUP BALANCED AUTOMOBILE SALES IN THE WORLD REGIONS IN 2014



#### **BMW GROUP WE INVEST IN OUR PEOPLE**



#### BMW GROUP OVER 1.8 BILLION EUROS INVESTED IN VOCATIONAL TRAINING AND PROFESSIONAL DEVELOPMENT PROGRAMS SINCE 2007





Our performance in the business year 2014

Our new models and targets in 2015

Our guidelines for future success

**BMW Group Centennial** 



#### **BMW GROUP THE BMW 2 SERIES GRAN TOURER**



#### **BMW GROUP THE NEW 2 SERIES CONVERTIBLE**



#### **BMW GROUP MODEL UPDATE OF THE BMW 1 SERIES**



#### BMW GROUP MODEL UPDATE OF THE BMW 6 SERIES



#### BMW GROUP THE NEW BMW X6 M AND X5 M



#### BMW GROUP THE NE