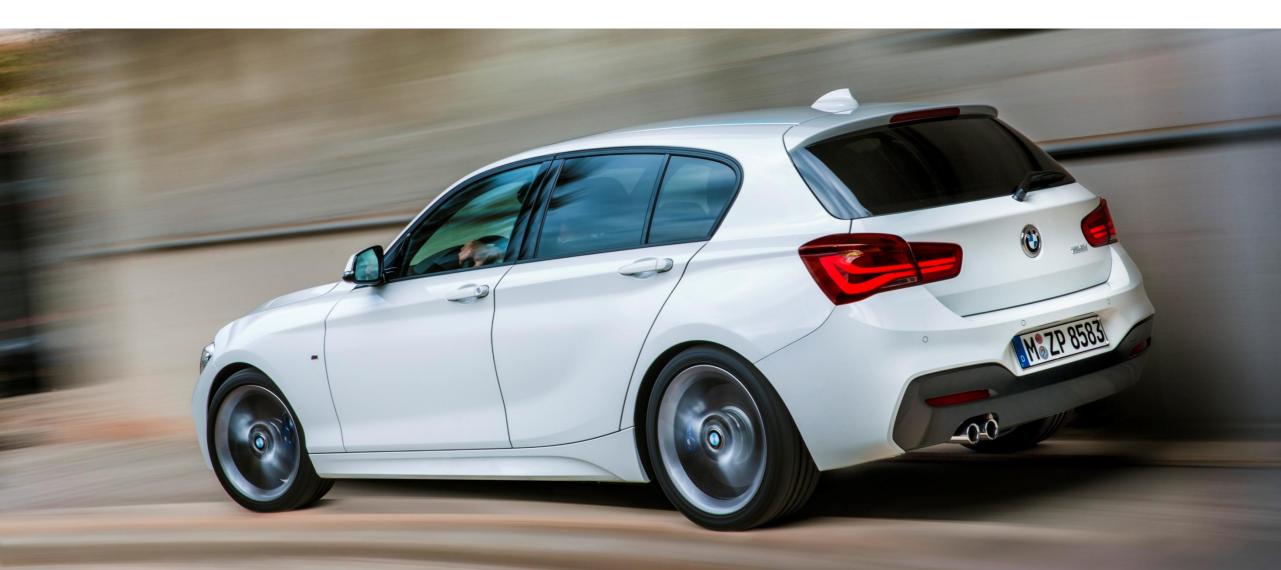

| 123,495   | + 7.2 %     |  |

#### BMW GROUP BMW i FAMILY: APPROXIMATELY 17,800 VEHICLES SOLD IN 2014



#### BMW GROUP DRIVE NOW IS EXPANDING – BMW i3 JOINS THE FLEET



HAMBURG

COLOGNE

#### BMW GROUP WE ARE ELECTRIFYING ALL MODEL SERIES



#### BMW GROUP BALANCED AUTOMOBILE SALES IN THE WORLD REGIONS IN 2014



#### **BMW GROUP WE INVEST IN OUR PEOPLE**



#### BMW GROUP OVER 1.8 BILLION EUROS INVESTED IN VOCATIONAL TRAINING AND PROFESSIONAL DEVELOPMENT PROGRAMS SINCE 2007





Our performance in the business year 2014

Our new models and targets in 2015

Our guidelines for future success

**BMW Group Centennial** 



#### **BMW GROUP THE BMW 2 SERIES GRAN TOURER**



#### **BMW GROUP THE NEW 2 SERIES CONVERTIBLE**



#### **BMW GROUP MODEL UPDATE OF THE BMW 1 SERIES**



#### BMW GROUP MODEL UPDATE OF THE BMW 6 SERIES



#### BMW GROUP THE NEW BMW X6 M AND X5 M



#### BMW GROUP THE NEW MINI 5-DOOR MODEL



#### BMW GROUP MINI CLUBMAN CONCEPT



#### **BMW GROUP ROLLS-ROYCE GHOST SERIES II**



### **BMW GROUP OUR TARGETS FOR THE BUSINESS YEAR 2015**

Solid growth in sales on Group level

Leading position in the premium segment

Solid growth in Group profit before tax

EBIT margin in the Automotive segment of 8-10%









#### **BMW GROUP POSITIVE START INTO THE NEW BUSINESS YEAR 2015**

|      | oup Automobile sales<br>/ 2015 YTD |        |  | 10x - |
|------|------------------------------------|--------|--|-------|
|      |                                    |        |  |       |
| 2014 | 274,113                            |        |  |       |
|