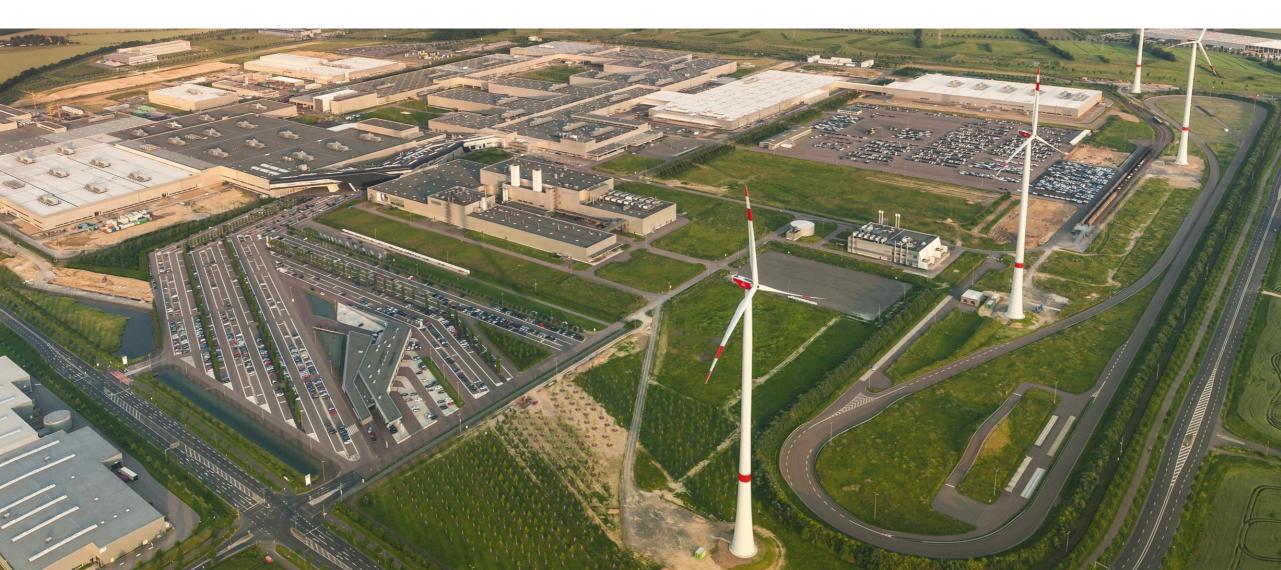

------------------------|--------|--|-------|
|      |                                    |        |  |       |
| 2014 | 274,113                            |        |  |       |
|      |                                    | +7.3 % |  |       |
| 2015 | 294,112                            |        |  |       |
|      |                                    |        |  |       |



Our performance in the business year 2014

Our new models and targets in 2015

Our guidelines for future success

#### **BMW Group Centennial**



#### BMW GROUP WE ARE STRATEGICALLY EXPANDING OUR PRODUCTION NETWORK



#### BMW GROUP PLANT SPARTANBURG: PEOPLE AND ROBOTS SIDE BY SIDE



#### **BMW GROUP FIZ MUNICH: RENOVATION AND EXPANSION UNTIL 2018**



#### BMW GROUP MORE THAN HALF THE POWER FROM RENEWABLE SOURCES



#### BMW GROUP CONNECTED DRIVE STORE: MORE CONNECTIVITY FOR OUR CUSTOMERS



#### **BMW GROUP CONNECTED DRIVE: INSTRUCTION BY HAND MOVEMENT**





Our performance in the business year 2014

Our new models and targets in 2015

Our guidelines for future success

#### BMW Group Centennial



# MARCH 7, 2016 100YEARS

#### BMW GROUP CHANGE IN THE MANAGEMENT BOARD OF BMW AG