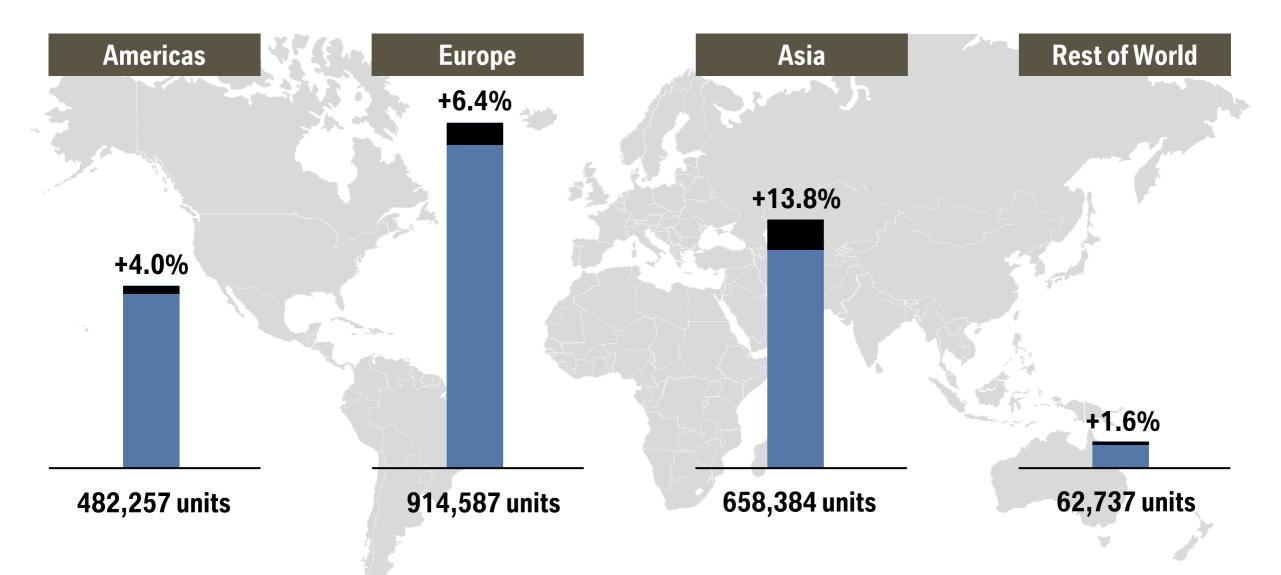

SALES FIGURES FOR THE BUSINESS YEAR 2014**

|                                   | 2000 ATTH | 1725-1777/2 |  |
|-----------------------------------|-----------|-------------|--|
| BMW<br>GROUP                      | 2,117,965 | + 7.9 %     |  |
|                                   | 1,811,719 | + 9.5 %     |  |
|                                   | 302,183   | - 0.9 %     |  |
| Rolls-Royce<br>Motor Cars Limited | 4,063     | + 11.9 %    |  |
| BMW Motorrad                      | 123,495   | + 7.2 %     |  |

#### BMW GROUP BMW i FAMILY: APPROXIMATELY 17,800 VEHICLES SOLD IN 2014



#### BMW GROUP DRIVE NOW IS EXPANDING – BMW i3 JOINS THE FLEET



HAMBURG

COLOGNE

#### BMW GROUP WE ARE ELECTRIFYING ALL MODEL SERIES



#### BMW GROUP BALANCED AUTOMOBILE SALES IN THE WORLD REGIONS IN 2014



#### **BMW GROUP WE INVEST IN OUR PEOPLE**



#### BMW GROUP OVER 1.8 BILLION EUROS INVESTED IN VOCATIONAL TRAINING AND PROFESSIONAL DEVELOPMENT PROGRAMS SINCE 2007





Our performance in the business year 2014

Our new models and targets in 2015

Our guidelines for future success

**BMW Group Centennial** 



#### **BMW GROUP THE BMW 2 SERIES GRAN TOURER**



#### **BMW GROUP THE NEW 2 SERIES CONVERTIBLE**



#### **BMW GROUP MODEL UPDATE OF THE BMW 1 SERIES**



#### BMW GROUP MODEL UPDATE OF THE BMW 6 SERIES



#### BMW GROUP THE NEW BMW X6 M AND X5 M



#### BMW GROUP THE NEW MINI 5-DOOR MODEL



#### BMW GROUP MINI CLUBMAN CONCEPT



#### **BMW GROUP ROLLS-ROYCE GHOST SERIES II**



### **BMW GROUP OUR TARGETS FOR THE BUSINESS YEAR 2015**

Solid growth in sales on Group level

Lead