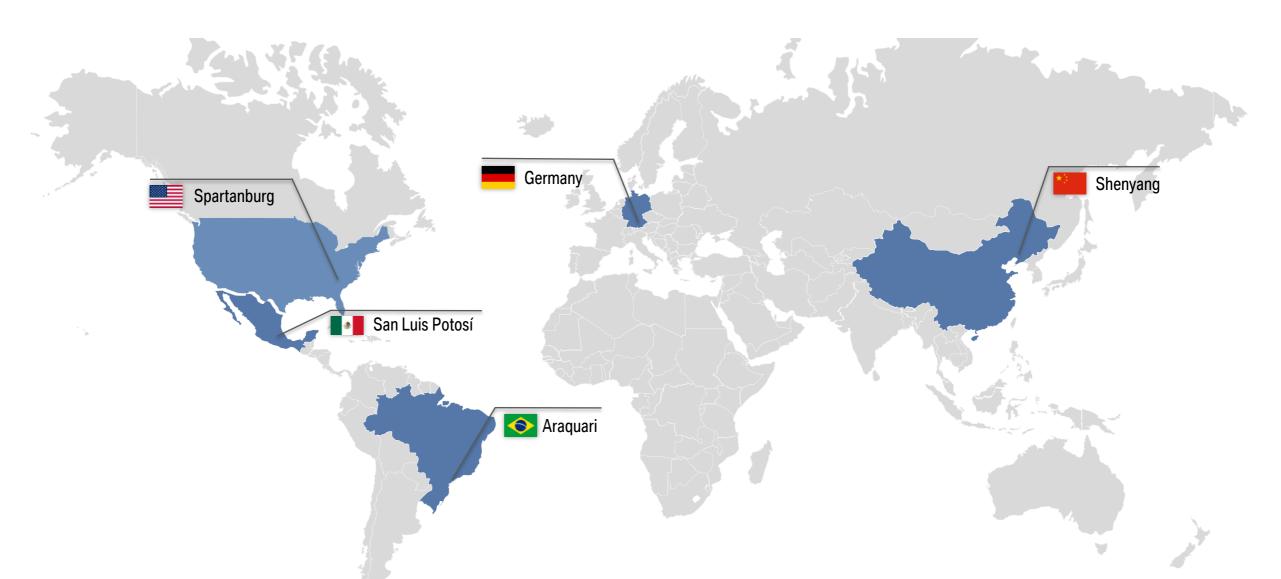

margin in the Automotive segment of 8-10%









#### **BMW GROUP POSITIVE START INTO THE NEW BUSINESS YEAR 2015**

|      | oup Automobile sales<br>/ 2015 YTD |        |  | 10x - |
|------|------------------------------------|--------|--|-------|
|      |                                    |        |  |       |
| 2014 | 274,113                            |        |  |       |
|      |                                    | +7.3 % |  |       |
| 2015 | 294,112                            |        |  |       |
|      |                                    |        |  |       |



Our performance in the business year 2014

Our new models and targets in 2015

Our guidelines for future success

#### **BMW Group Centennial**



#### BMW GROUP WE ARE STRATEGICALLY EXPANDING OUR PRODUCTION NETWORK



#### BMW GROUP PLANT SPARTANBURG: PEOPLE AND ROBOTS SIDE BY SIDE



#### **BMW GROUP FIZ MUNICH: RENOVATION AND EXPANSION UNTIL 2018**



#### BMW GROUP MORE THAN HALF THE POWER FROM RENEWABLE SOURCES



#### BMW GROUP CONNECTED DRIVE STORE: MORE CONNECTIVITY FOR OUR CUSTOMERS



#### **BMW GROUP CONNECTED DRIVE: INSTRUCTION BY HAND MOVEMENT**





Our performance in the business year 2014

Our new models and targets in 2015

Our guidelines for future success

#### BMW Group Centennial



# MARCH 7, 2016 100YEARS

#### BMW GROUP CHANGE IN THE MANAGEMENT BOARD OF BMW AG