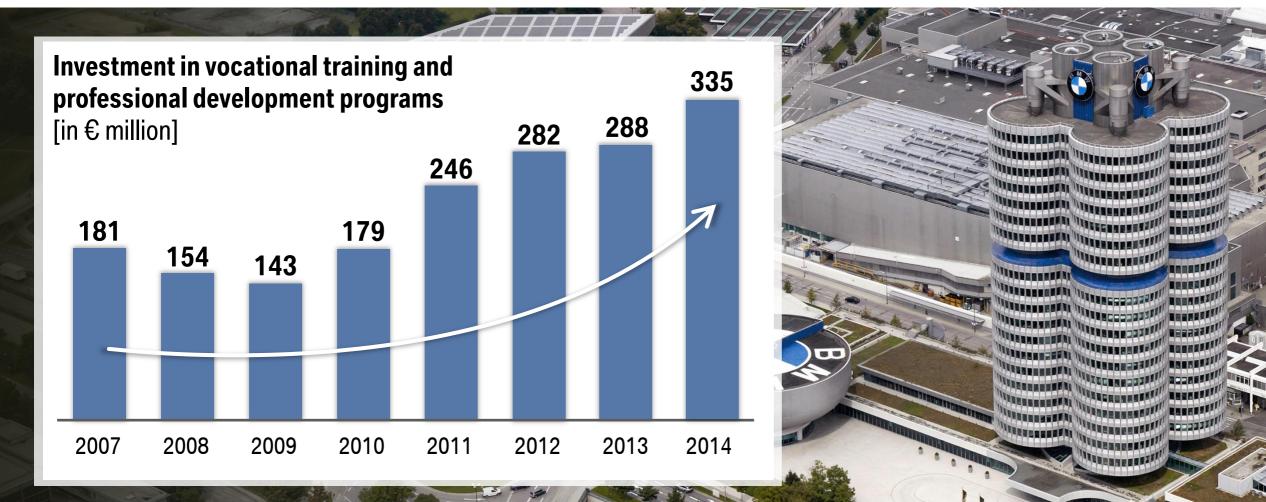

#### BMW GROUP OVER 1.8 BILLION EUROS INVESTED IN VOCATIONAL TRAINING AND PROFESSIONAL DEVELOPMENT PROGRAMS SINCE 2007

Our performance in the business year 2014

Our new models and targets in 2015

Our guidelines for future success