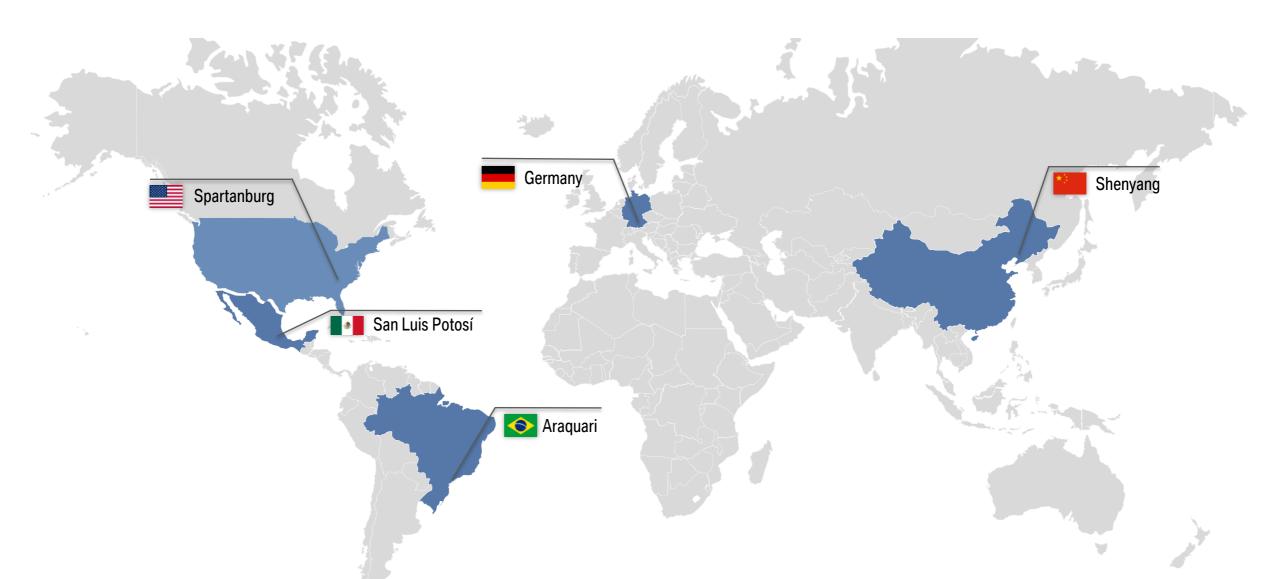

ive segment of 8-10%









#### **BMW GROUP POSITIVE START INTO THE NEW BUSINESS YEAR 2015**

|      | oup Automobile sales<br>/ 2015 YTD |        |  | On State |
|------|------------------------------------|--------|--|----------|
|      |                                    |        |  |          |
| 2014 | 274,113                            |        |  |          |
|      |                                    | +7.3 % |  |          |
| 2015 | 294,112                            |        |  |          |
|      |                                    |        |  |          |



Our performance in the business year 2014

Our new models and targets in 2015

Our guidelines for future success

#### **BMW Group Centennial**



#### BMW GROUP WE ARE STRATEGICALLY EXPANDING OUR PRODUCTION NETWORK



#### BMW GROUP PLANT SPARTANBURG: PEOPLE AND ROBOTS SIDE BY SIDE



### **BMW GROUP FIZ MUNICH: RENOVATION AND EXPANSION UNTIL 2018**



#### BMW GROUP MORE THAN HALF THE POWER FROM RENEWABLE SOURCES



#### BMW GROUP CONNECTED DRIVE STORE: MORE CONNECTIVITY FOR OUR CUSTOMERS



#### **BMW GROUP CONNECTED DRIVE: INSTRUCTION BY HAND MOVEMENT**





Our performance in the business year 2014

Our new models and targets in 2015

Our guidelines for future success

#### BMW Group Centennial



# MARCH 7, 2016 100YEARS

#### BMW GROUP CHANGE IN THE MANAGEMENT BOARD OF BMW AG