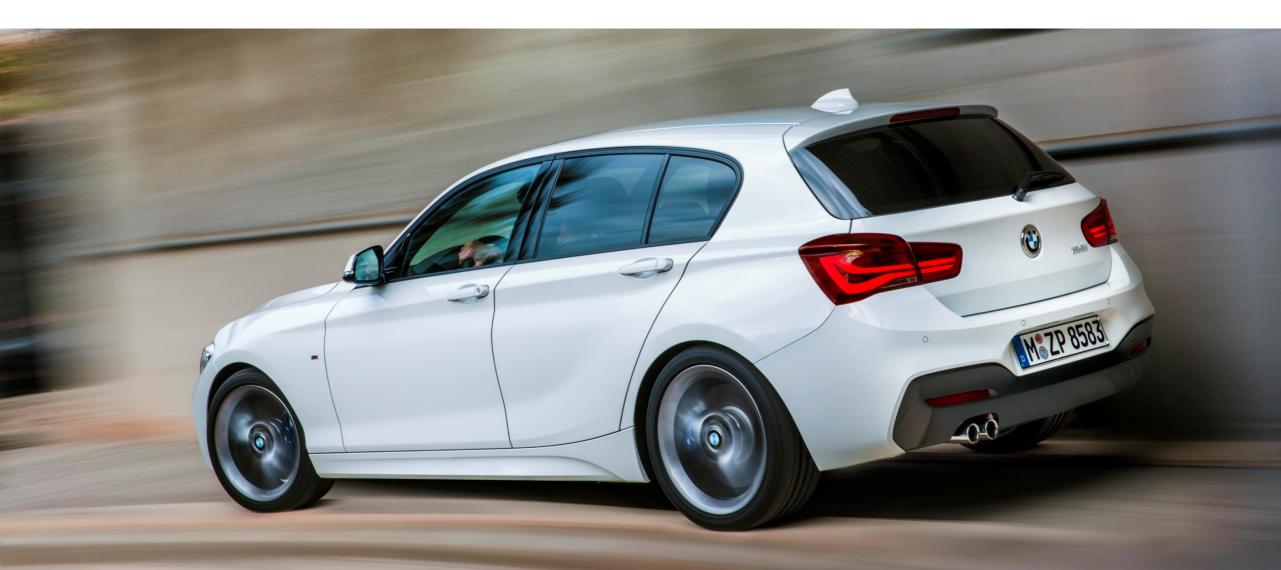

| 123,495   | + 7.2 %     |  |

#### BMW GROUP BMW i FAMILY: APPROXIMATELY 17,800 VEHICLES SOLD IN 2014



#### BMW GROUP DRIVE NOW IS EXPANDING – BMW i3 JOINS THE FLEET



HAMBURG

COLOGNE

#### BMW GROUP WE ARE ELECTRIFYING ALL MODEL SERIES



#### BMW GROUP BALANCED AUTOMOBILE SALES IN THE WORLD REGIONS IN 2014



#### **BMW GROUP WE INVEST IN OUR PEOPLE**



### BMW GROUP OVER 1.8 BILLION EUROS INVESTED IN VOCATIONAL TRAINING AND PROFESSIONAL DEVELOPMENT PROGRAMS SINCE 2007





Our performance in the business year 2014

Our new models and targets in 2015

Our guidelines for future success

**BMW Group Centennial** 



#### **BMW GROUP THE BMW 2 SERIES GRAN TOURER**



#### **BMW GROUP THE NEW 2 SERIES CONVERTIBLE**



#### **BMW GROUP MODEL UPDATE OF THE BMW 1 SERIES**



#### BMW GROUP MODEL UPDATE OF THE BMW 6 SERIES



#### BMW GROUP THE NEW BMW X6 M AND X5 M



#### BMW GROUP THE NEW MINI 5-DOOR MODEL



### BMW GROUP MINI CLUBMAN CONCEPT



#### **BMW GROUP ROLLS-ROYCE GHOST SERIES II**



## **BMW GROUP OUR TARGETS FOR THE BUSINESS YEAR 2015**

Solid growth in sales on Group level

Leading position in the premium segment

Solid growth in Group profit before tax

EBIT margin in the Automotive segment of 8-10%









#### **BMW GROUP POSITIVE START INTO THE NEW BUSINESS YEAR 2015**

|      | oup Automobile sales<br>/ 2015 YTD |        |  | On State |
|------|------------------------------------|--------|--|----------|
|      |                                    |        |  |          |
| 2014 | 274,113                            |        |  |