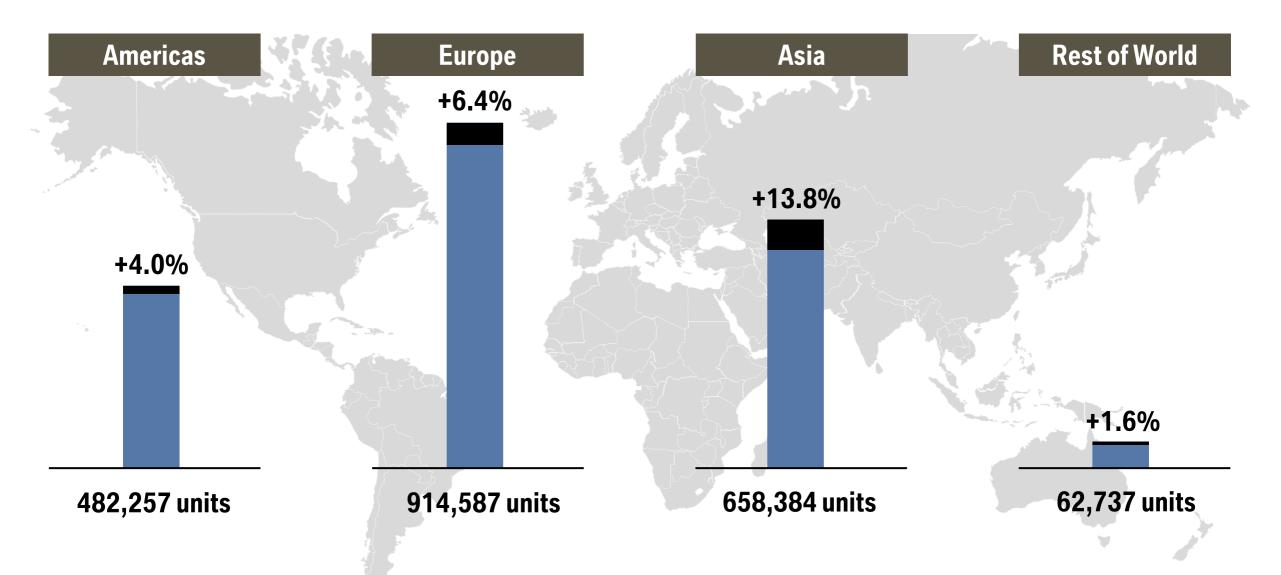

SALES FIGURES FOR THE BUSINESS YEAR 2014**

|                                   | 2000 ATTH | 1725-1777/2 |  |
|-----------------------------------|-----------|-------------|--|
| BMW<br>GROUP                      | 2,117,965 | + 7.9 %     |  |
|                                   | 1,811,719 | + 9.5 %     |  |
|                                   | 302,183   | - 0.9 %     |  |
| Rolls-Royce<br>Motor Cars Limited | 4,063     | + 11.9 %    |  |
| BMW Motorrad                      | 123,495   | + 7.2 %     |  |

#### BMW GROUP BMW i FAMILY: APPROXIMATELY 17,800 VEHICLES SOLD IN 2014



#### BMW GROUP DRIVE NOW IS EXPANDING – BMW i3 JOINS THE FLEET



HAMBURG

COLOGNE

#### BMW GROUP WE ARE ELECTRIFYING ALL MODEL SERIES



#### BMW GROUP BALANCED AUTOMOBILE SALES IN THE WORLD REGIONS IN 2014



#### **BMW GROUP WE INVEST IN OUR PEOPLE**



### BMW GROUP OVER 1.8 BILLION EUROS INVESTED IN VOCATIONAL TRAINING AND PROFESSIONAL DEVELOPMENT PROGRAMS SINCE 2007





Our performance in the business year 2014

Our new models and targets in 2015

Our guidelines for future success

**BMW Group Centennial** 



#### **BMW GROUP THE BMW 2 SERIES GRAN TOURER**



#### **BMW GROUP THE NEW 2 SERIES CONVERTIBLE**



#### **BMW GROUP MODEL UPDATE OF THE BMW 1 SERIES**



#### BMW GROUP MODEL UPDATE OF THE BMW 6 SERIES



#### BMW GROUP THE NEW BMW X6 M AND X5 M



#### BMW GROUP THE NEW MINI 5-DOOR MODEL



### BMW GROUP MINI CLUBMAN CONCEPT



#### **BMW GROUP ROLLS-ROYCE GHOST SERIES II**



## **BMW GROUP OUR TARGETS FOR THE BUSINESS YEAR 2015**

Solid growth in sales on Group level

Leading