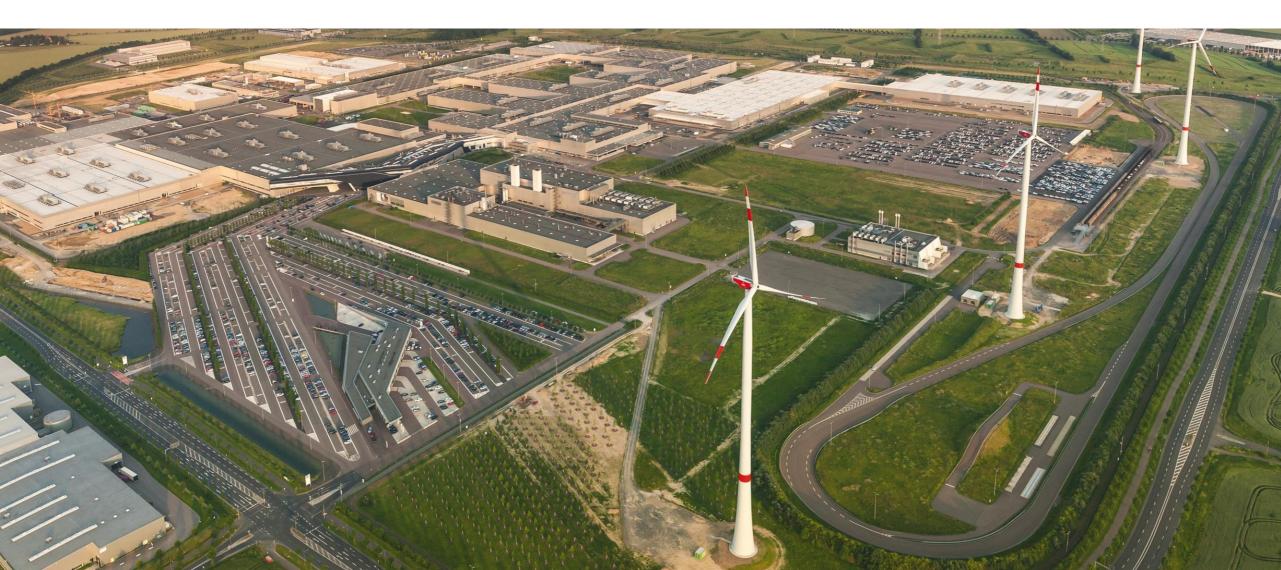

-------|--------|--|----------|
|      |                                    |        |  |          |
| 2014 | 274,113                            |        |  |          |
|      |                                    | +7.3 % |  |          |
| 2015 | 294,112                            |        |  |          |
|      |                                    |        |  |          |



Our performance in the business year 2014

Our new models and targets in 2015

Our guidelines for future success

#### **BMW Group Centennial**



#### BMW GROUP WE ARE STRATEGICALLY EXPANDING OUR PRODUCTION NETWORK



#### BMW GROUP PLANT SPARTANBURG: PEOPLE AND ROBOTS SIDE BY SIDE



### **BMW GROUP FIZ MUNICH: RENOVATION AND EXPANSION UNTIL 2018**



#### BMW GROUP MORE THAN HALF THE POWER FROM RENEWABLE SOURCES



#### BMW GROUP CONNECTED DRIVE STORE: MORE CONNECTIVITY FOR OUR CUSTOMERS



#### **BMW GROUP CONNECTED DRIVE: INSTRUCTION BY HAND MOVEMENT**





Our performance in the business year 2014

Our new models and targets in 2015

Our guidelines for future success

#### BMW Group Centennial



# MARCH 7, 2016 100YEARS

#### BMW GROUP CHANGE IN THE MANAGEMENT BOARD OF BMW AG