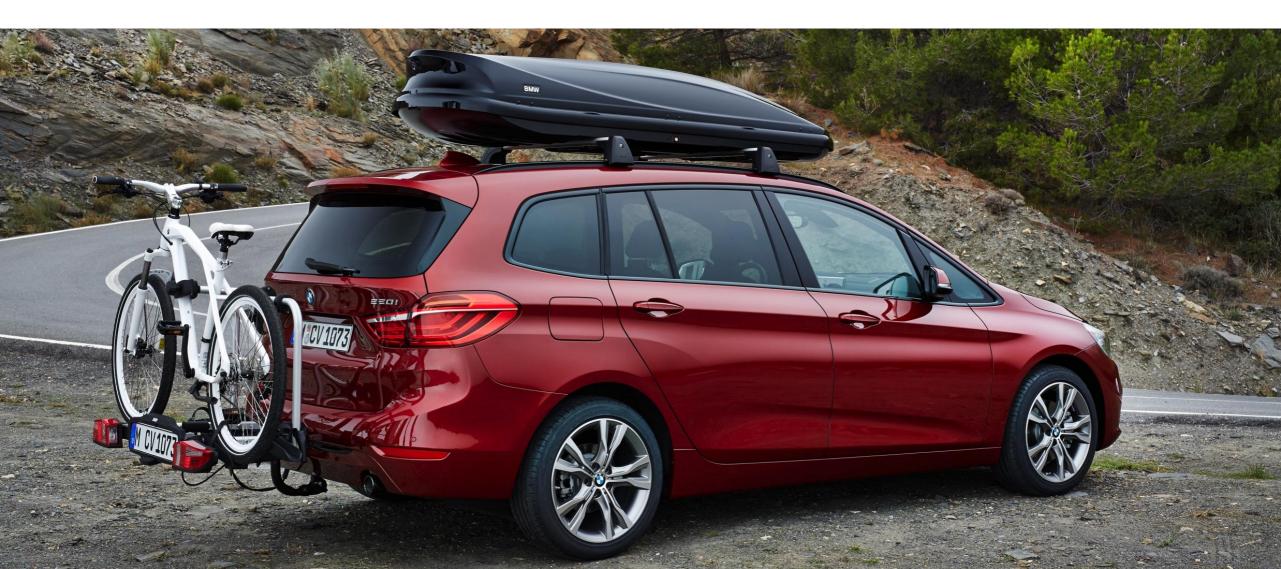

- 0.9 %     |  |
| Rolls-Royce<br>Motor Cars Limited | 4,063     | + 11.9 %    |  |
| BMW Motorrad                      | 123,495   | + 7.2 %     |  |

#### BMW GROUP BMW i FAMILY: APPROXIMATELY 17,800 VEHICLES SOLD IN 2014



#### BMW GROUP DRIVE NOW IS EXPANDING – BMW i3 JOINS THE FLEET



HAMBURG

COLOGNE

#### BMW GROUP WE ARE ELECTRIFYING ALL MODEL SERIES



#### BMW GROUP BALANCED AUTOMOBILE SALES IN THE WORLD REGIONS IN 2014



#### **BMW GROUP WE INVEST IN OUR PEOPLE**



### BMW GROUP OVER 1.8 BILLION EUROS INVESTED IN VOCATIONAL TRAINING AND PROFESSIONAL DEVELOPMENT PROGRAMS SINCE 2007





Our performance in the business year 2014

Our new models and targets in 2015

Our guidelines for future success

**BMW Group Centennial** 



#### **BMW GROUP THE BMW 2 SERIES GRAN TOURER**



#### **BMW GROUP THE NEW 2 SERIES CONVERTIBLE**



#### **BMW GROUP MODEL UPDATE OF THE BMW 1 SERIES**



#### BMW GROUP MODEL UPDATE OF THE BMW 6 SERIES



#### BMW GROUP THE NEW BMW X6 M AND X5 M



#### BMW GROUP THE NEW MINI 5-DOOR MODEL



### BMW GROUP MINI CLUBMAN CONCEPT



#### **BMW GROUP ROLLS-ROYCE GHOST SERIES II**



## **BMW GROUP OUR TARGETS FOR THE BUSINESS YEAR 2015**

Solid growth in sales on Group level

Leading position in the premium segment

Solid growth in Group profit before tax

EBIT margin in the Automotive segment of 8-10%









#### **BMW GROUP POSITIVE START INTO THE NEW BUSINESS YEAR 2015**

|      | oup Automobile sales<br>/ 2015 YTD |        |  | On State |
|------|------------------------------------|--------|--|----------|
|      |