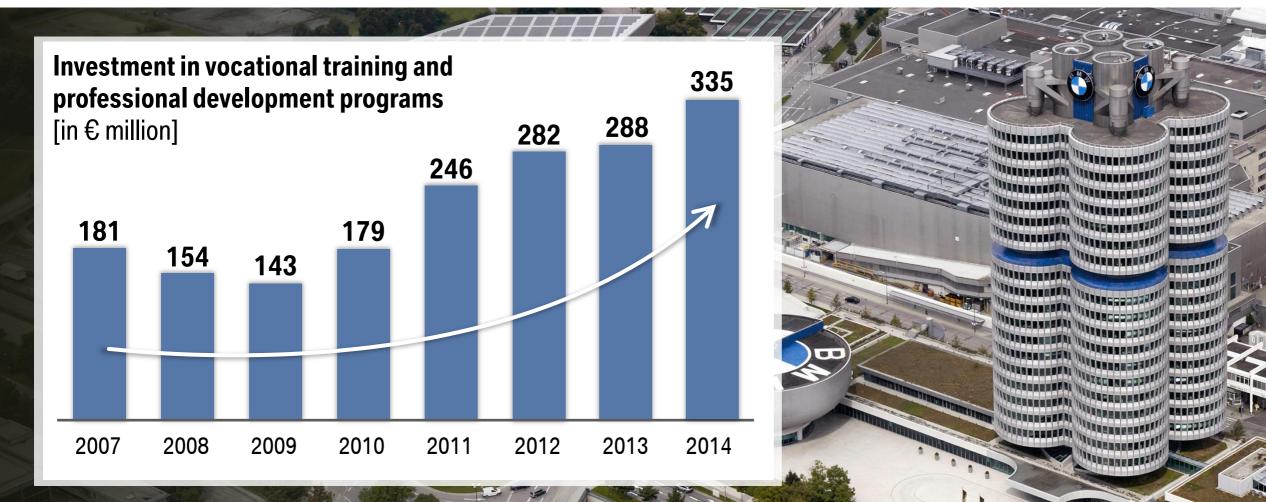

### BMW GROUP OVER 1.8 BILLION EUROS INVESTED IN VOCATIONAL TRAINING AND PROFESSIONAL DEVELOPMENT PROGRAMS SINCE 2007

Our performance in the business year 2014

Our new models and targets in 2015

Our guidelines for future success