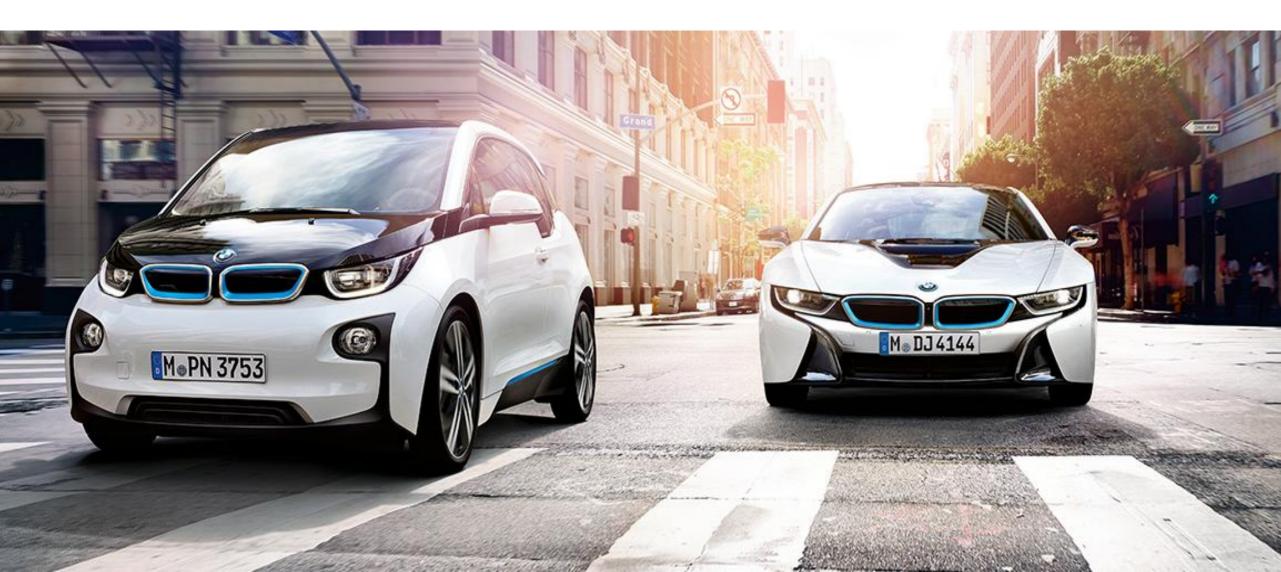

| 8,707        | + 10.3 % |  |
| Group net profit                         | 5,817        | + 9.2 %  |  |
| EBIT margin<br>Automotive segment (in %) | 9.6          |          |  |

#### **BMW GROUP SALES FIGURES FOR THE BUSINESS YEAR 2014**

|                                   | 2000 ATTH | 1725-1777/2 |  |
|-----------------------------------|-----------|-------------|--|
| BMW<br>GROUP                      | 2,117,965 | + 7.9 %     |  |
|                                   | 1,811,719 | + 9.5 %     |  |
|                                   | 302,183   | - 0.9 %     |  |
| Rolls-Royce<br>Motor Cars Limited | 4,063     | + 11.9 %    |  |
| BMW Motorrad                      | 123,495   | + 7.2 %     |  |

#### BMW GROUP BMW i FAMILY: APPROXIMATELY 17,800 VEHICLES SOLD IN 2014



#### BMW GROUP DRIVE NOW IS EXPANDING – BMW i3 JOINS THE FLEET



HAMBURG

COLOGNE

#### BMW GROUP WE ARE ELECTRIFYING ALL MODEL SERIES



#### BMW GROUP BALANCED AUTOMOBILE SALES IN THE WORLD REGIONS IN 2014



#### **BMW GROUP WE INVEST IN OUR PEOPLE**



### BMW GROUP OVER 1.8 BILLION EUROS INVESTED IN VOCATIONAL TRAINING AND PROFESSIONAL DEVELOPMENT PROGRAMS SINCE 2007





Our performance in the business year 2014

Our new models and targets in 2015

Our guidelines for future success

**BMW Group Centennial** 



#### **BMW GROUP THE BMW 2 SERIES GRAN TOURER**



#### **BMW GROUP THE NEW 2 SERIES CONVERTIBLE**



#### **BMW GROUP MODEL UPDATE OF THE BMW 1 SERIES**



#### BMW GROUP MODEL UPDATE OF THE BMW 6 SERIES



#### BMW GROUP THE NEW BMW X6 M AND X5 M



#### BMW GROUP THE NEW