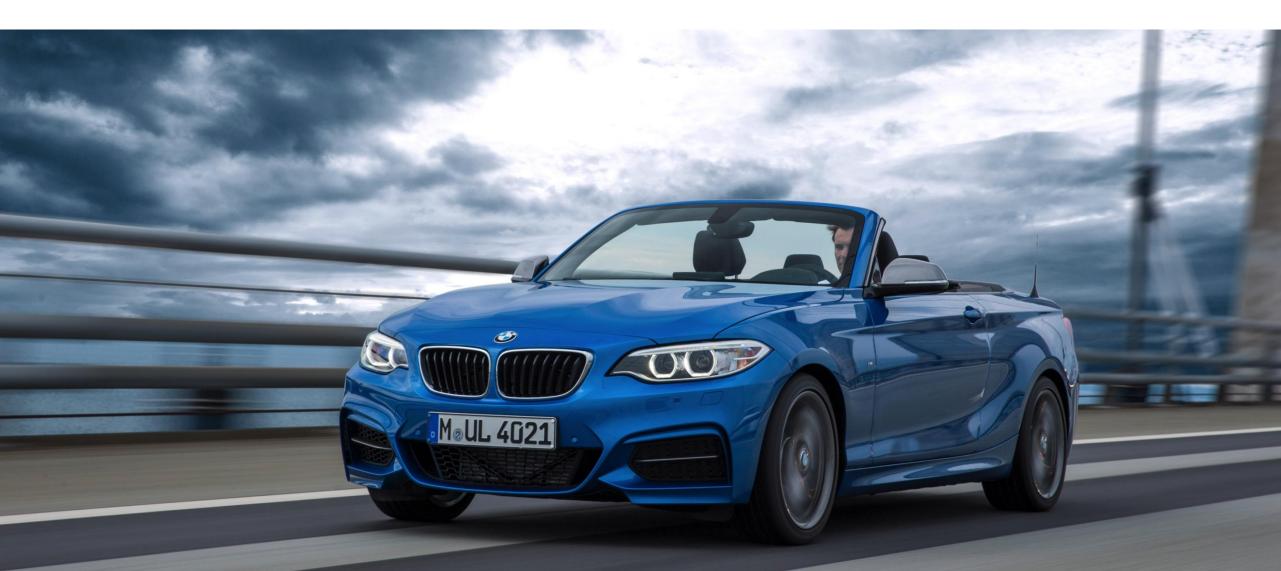

d | 4,063     | + 11.9 %    |  |
| BMW Motorrad                      | 123,495   | + 7.2 %     |  |

#### BMW GROUP BMW i FAMILY: APPROXIMATELY 17,800 VEHICLES SOLD IN 2014



#### BMW GROUP DRIVE NOW IS EXPANDING – BMW i3 JOINS THE FLEET



HAMBURG

COLOGNE

#### BMW GROUP WE ARE ELECTRIFYING ALL MODEL SERIES



#### BMW GROUP BALANCED AUTOMOBILE SALES IN THE WORLD REGIONS IN 2014



#### **BMW GROUP WE INVEST IN OUR PEOPLE**



### BMW GROUP OVER 1.8 BILLION EUROS INVESTED IN VOCATIONAL TRAINING AND PROFESSIONAL DEVELOPMENT PROGRAMS SINCE 2007





Our performance in the business year 2014

Our new models and targets in 2015

Our guidelines for future success

**BMW Group Centennial** 



#### **BMW GROUP THE BMW 2 SERIES GRAN TOURER**



#### **BMW GROUP THE NEW 2 SERIES CONVERTIBLE**



#### **BMW GROUP MODEL UPDATE OF THE BMW 1 SERIES**



#### BMW GROUP MODEL UPDATE OF THE BMW 6 SERIES



#### BMW GROUP THE NEW BMW X6 M AND X5 M



#### BMW GROUP THE NEW MINI 5-DOOR MODEL



### BMW GROUP MINI CLUBMAN CONCEPT



#### **BMW GROUP ROLLS-ROYCE GHOST SERIES II**



## **BMW GROUP OUR TARGETS FOR THE BUSINESS YEAR 2015**

Solid growth in sales on Group level

Leading position in the premium segment

Solid growth in Group profit before tax

EBIT margin in the Automotive segment of 8-10%









#### **BMW GROUP POSITIVE START INTO THE NEW BUSINESS YEAR 2015**

|      | oup Automobile sales<br>/ 2015 YTD |        |  | On State |
|------|------------------------------------|--------|--|----------|
|      |                                    |        |  |          |
| 2014 |