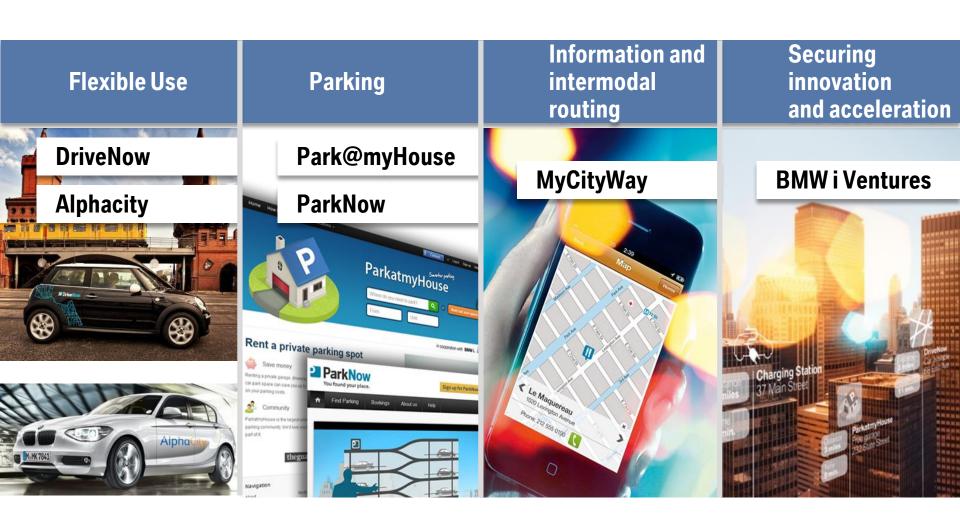

PRODUCTION NETWORK  |          |
|     | 3 | BMW i              |     | 10 | SUSTAINABILITY      |          |
|     | 4 | GROWTH MARKETS     |     | 11 | EFFICIENT DYNAMICS  |          |
|     | 5 | AUTOMOTIVE         |     | 12 | FINANCIALS          |          |
|     | 6 | MOTORCYCLES        |     | 13 | FUNDING             | State of |
| 1/8 | 7 | FINANCIAL SERVICES |     | 14 | CONTACTS & CALENDAR |          |
|     |   |                    |     |    | 400                 |          |



# ACQUISITION OF MAPPING AND LOCATION SERVICE 'HERE'. HIGH-DEFINITION MAPS ARE THE BASIS FOR FUTURE MOBILITY.





# "CENTER OF COMPETENCE URBAN MOBILITY": IMPLEMENTING SUSTAINABLE URBAN MOBILITY – TOGETHER WITH ALL STAKEHOLDERS.





# BMW MOBILITY SERVICES PORTFOLIO AIMING AT NEW CUSTOMER GROUPS.





# DriveNow. PREMIUM, FREE FLOATING CAR SHARING SERVICE FROM BMW GROUP & SIXT.





### DriveNow PROVIDES FLEXIBLE MOBILITY AND ADDRESSES NEW TARGET GROUPS.

Become a club member

Choose your car

Spontaneous use

Start driving

Parking











#### DriveNow provides easy to use, hassle-free and flexible mobility services at premium level

- One Way ability. DriveNow allows the customer to drop off the vehicle where he or she likes [within business area]
- integrated with public transport and bike sharing
- Partner services can be integrated by IT backend





# DriveNow ALSO OPENS THE WAY FOR E-MOBILITY AND THE BMW i3.





# DriveNow BRIDGES THE GAP BETWEEN YOUNG CAR USERS AND PREMIUM CAR BUYERS.

More young people between moving out and family creation do not own a car.



DriveNo