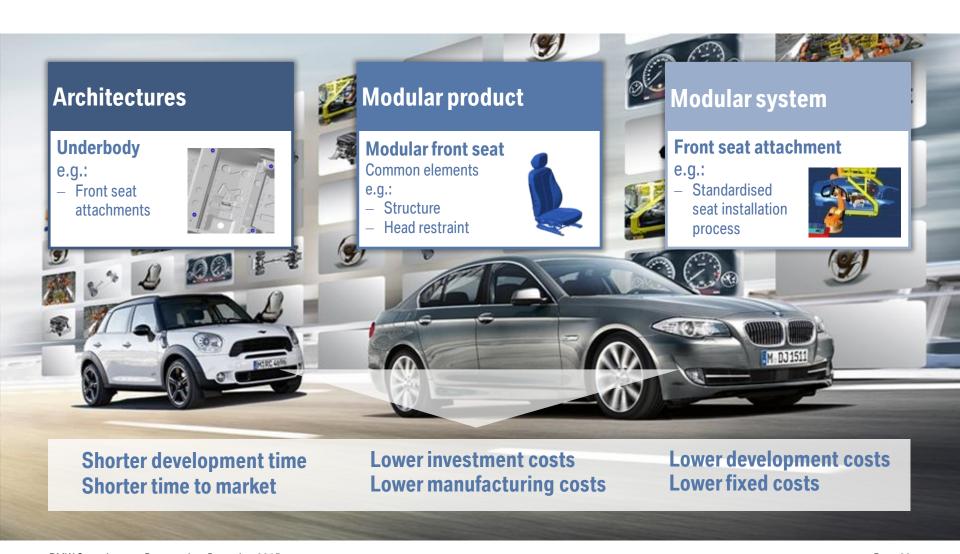

# THE MODULAR STRATEGY IS THE ENABLER FOR THE EXPANSION OF THE BMW GROUP MODEL RANGE.

## COMMON ARCHITECTURE, NOT PLATFORMS. IN PREMIUM VEHICLES DIFFERENTIATION IS KEY.

BMW architectures allow maximum differentiation between models in terms of design and dimensions and account for about 70% of all production cost.