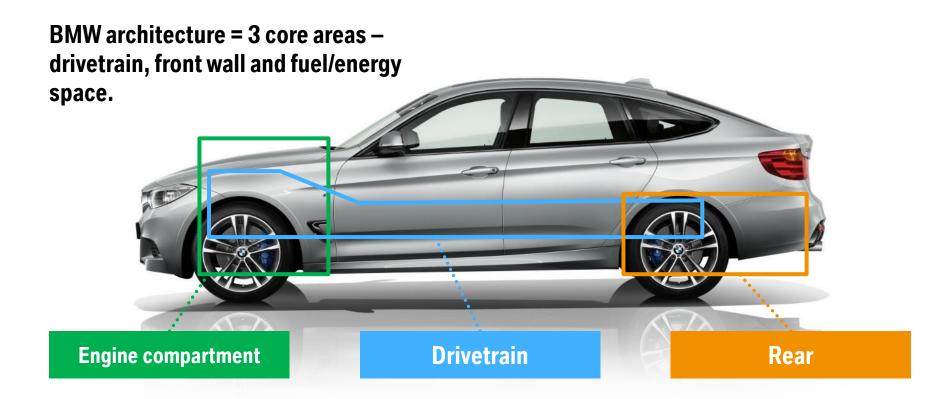

# THE NEW BMW EFFICIENTDYNAMICS ENGINE FAMILY—HIGH LEVELS OF COMMONALITY BETWEEN AND WITHIN DIESEL AND GASOLINE ENGINES.