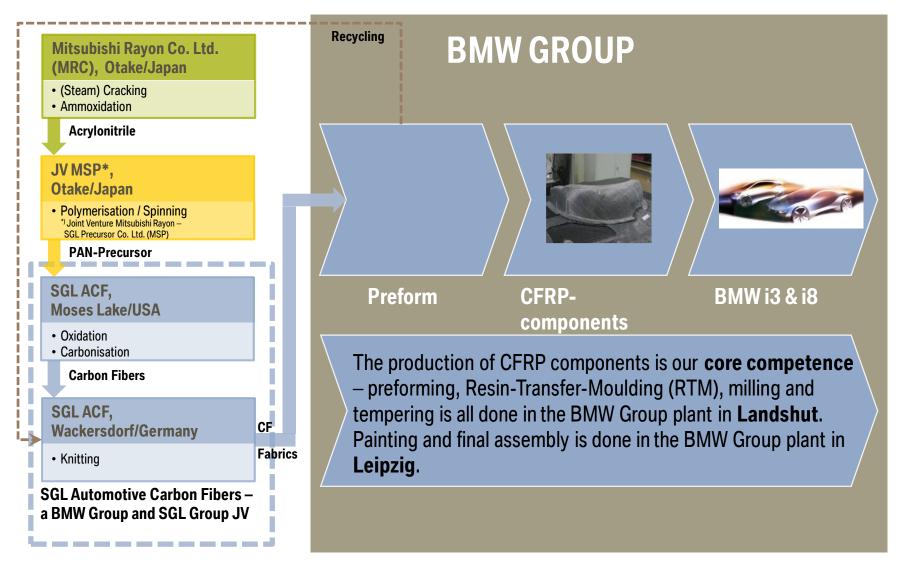

### COMBINED BRIKT SALES ARE WITHIN THE TOP 5 MARKETS FOR BMW GROUP YTD 2015.

<sup>\*</sup>Germany: Registrations; \*\*BRIKT: Brazil, Russia, India, South Korea and Turkey

Source: BMW & MINI Retail data, YTD November 2015

### BMW GROUP AUTOMOTIVE MAJOR MARKETS. DELIVERIES TO CUSTOMERS 2015 YTD.

| Deliveries of automobiles (in units) | November 2015 YTD | November 2014 YTD | Change in % |
|--------------------------------------|-------------------|-------------------|-------------|
| Mainland China                       | 425,266           | 415,209           | +2.4        |
| USA                                  | 364,903           | 347,709           | +4.9        |
| Germany <sup>1)</sup>                | 228,214           | 220,213           | +3.6        |
| United Kingdom                       | 207,079           | 183,235           | +13.0       |
| BRIKT <sup>2)</sup>                  | 125,025           | 120,082           | +4.2        |
| France                               | 70,051            | 60,371            | +16.0       |
| Italy                                | 64,925            | 57,736            | +12.5       |
| Japan                                | 61,005            | 56,409            | +8.1        |
| Belgium                              | 44,234            | 40,488            | +9.3        |
| Nordics <sup>3)</sup>                | 41,946            | 38,192            | +9.8        |
| Canada                               | 39,048            | 35,205            | +10.9       |
| Rest of world                        | 325,914           | 297,340           | +9.6        |
| BMW Group                            | 2,033,948         | 1,902,748         | +6.9        |