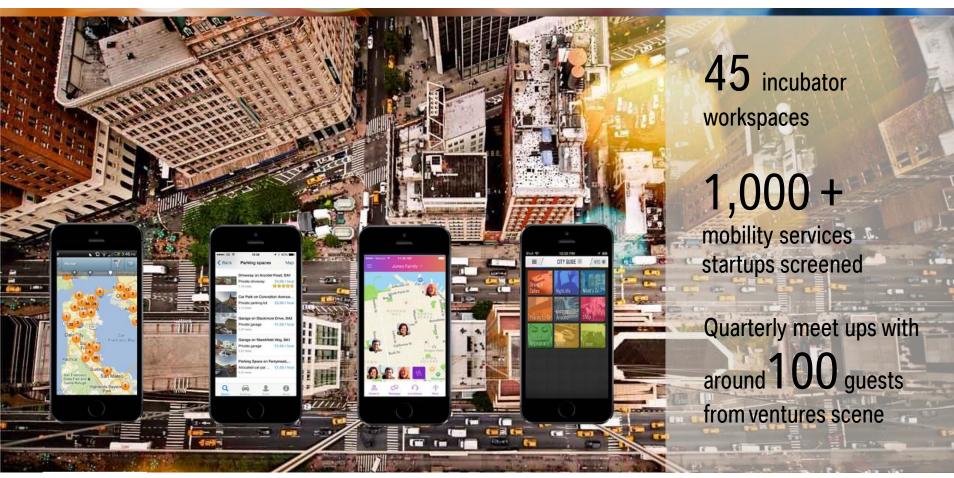

grated with public transport and bike sharing
- Partner services can be integrated by IT backend





# DriveNow ALSO OPENS THE WAY FOR E-MOBILITY AND THE BMW i3.





# DriveNow BRIDGES THE GAP BETWEEN YOUNG CAR USERS AND PREMIUM CAR BUYERS.

More young people between moving out and family creation do not own a car.



DriveNow customers are 10 years younger than MINI customers.



Key benefits of BMW Group's car sharing programme DriveNow:

- DriveNow has modern users
- DriveNow offers access to young users which can be converted to potential customers
- DriveNow offers contact to a customer group that later switches from usage to ownership
- DriveNow offers insights into customer behavior



# BMW i VENTURES. "BEST OF BOTH WORLDS" – GAIN ACCESS TO NEW TECHNOLOGIES AND CUSTOMER GROUPS.













### CONTENT.

| 1 | BMW IR AT A GLANCE | A | 8  | MOBILITY SERVICES   |          |
|---|--------------------|---|----|---------------------|----------|
| 2 | CORPORATE STRATEGY |   | 9  | PRODUCTION NETWORK  |          |
| 3 | BMW i              |   | 10 | SUSTAINABILITY      |          |
| 4 | GROWTH MARKETS     |   | 11 | EFFICIENT DYNAMICS  |          |
| 5 | AUTOMOTIVE         |   | 12 | FINANCIALS          |          |
| 6 | MOTORCYCLES        |   | 13 | FUNDING             | Sign and |
| 7 | FINANCIAL SERVICES |   | 14 | CONTACTS & CALENDAR |          |
|   |                    |   |    |                     |          |



### BMW GROUP GLOBAL PRODUCTION NETWORK.





### **AUTOMOBILE PRODUCTION BY PLANT IN 2014.**



in 1,000 units

| Dingolfing, Germany Production of B