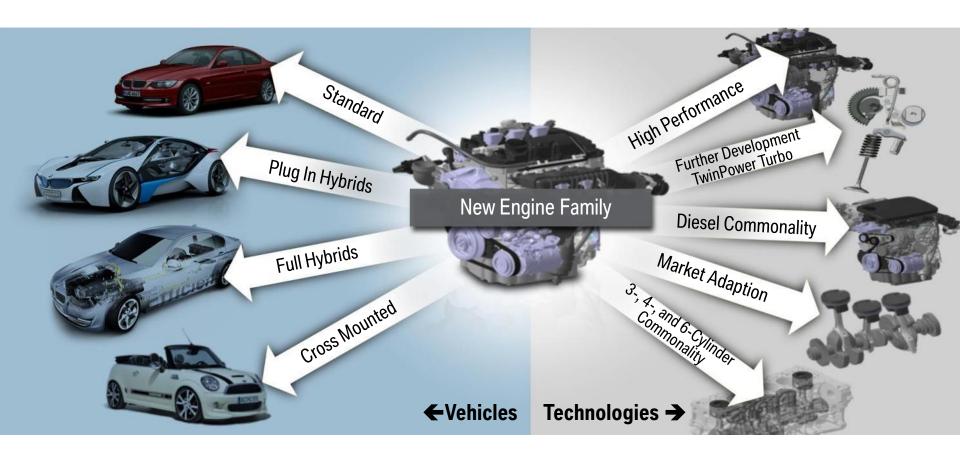

# THE NEW BMW EFFICIENTDYNAMICS ENGINE FAMILY—HIGH LEVELS OF COMMONALITY BETWEEN AND WITHIN DIESEL AND GASOLINE ENGINES.

## COMMON ARCHITECTURE, NOT PLATFORMS. IN PREMIUM VEHICLES DIFFERENTIATION IS KEY.

BMW architectures allow maximum differentiation between models in terms of design and dimensions and account for about 70% of all production cost.