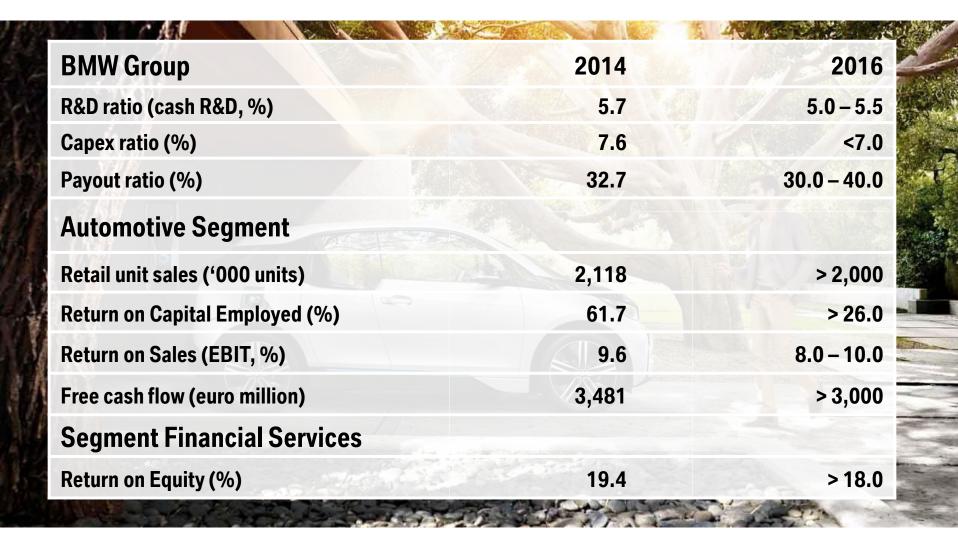

| 10 | SUSTAINABILITY      |     |
| 4 | GROWTH MARKETS     |   | 11 | EFFICIENT DYNAMICS  |     |
| 5 | AUTOMOTIVE         |   | 12 | FINANCIALS          |     |
| 6 | MOTORCYCLES        |   | 13 | FUNDING             | No. |
| 7 | FINANCIAL SERVICES |   | 14 | CONTACTS & CALENDAR |     |
|   |                    |   |    |                     |     |



# BMW GROUP STRATEGY NUMBER ONE ADDRESSES THE MAIN CHALLENGES & BUILDS THE BASIS FOR FUTURE SUCCESS.





### STRATEGIC OBJECTIVE.

We want to be the leading provider of premium products and premium services for individual mobility.





Rolls-Royce Motor Cars Limited

### **DEFINITION OF PREMIUM.**





### THE WAY AHEAD - NUMBER ONE.





## TECHNOLOGICAL CHANGE – TURNING A CHALLENGE INTO AN OPPORTUNITY.



time

### **TARGETS 2016.**





# MANAGING VOLUME GROWTH, INNOVATION AND PROFITABILITY THROUGH COST-CONSCIOUS, EFFICIENT R&D.





# THE MODULAR STRATEGY IS THE ENABLER FOR THE EXPANSION OF THE BMW GROUP MODEL RANGE.





## COMMON ARCHITECTURE, NOT PLATFORMS. IN PREMIUM VEHICLES DIFFERENTIATION IS KEY.



BMW architectures allow maximum differentiation between models in terms of design and dimensions and account for about 70% of all production cost.



# THE NEW BMW EFFICIENTDYNAMICS ENGINE FAMILY—HIGH LEVELS OF COMMONALITY BETWEEN AND WITHIN DIESEL AND GASOLINE ENGINES.





### FUTURE RETAIL AS BMW GROUP'S HOLISTIC APPROACH TO ENHANCE RETAIL EXPERIENCE.































## IMPRESSIONS OF AN ENHANCED POINT OF SALE. ROLLED OUT TO 40 MARKETS BY END OF 2014.





## STATIONARY FORMATS – FROM VISION TO RE