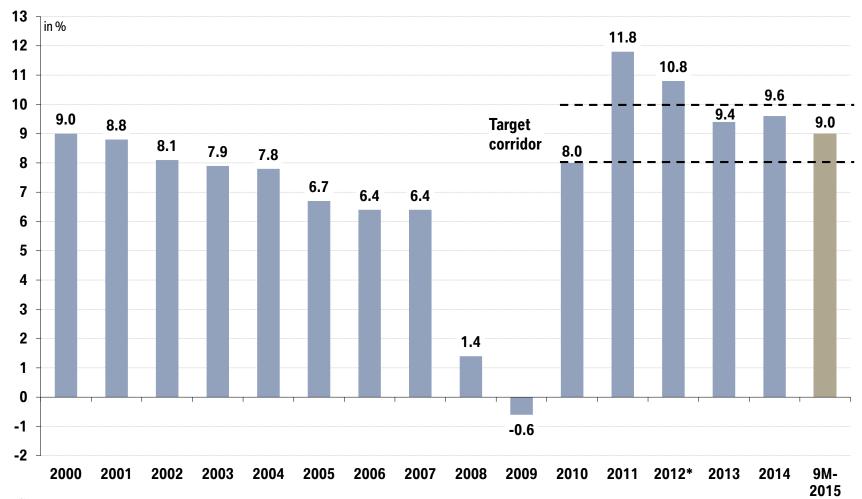

### PROFIT BEFORE TAX (PBT) FINANCIAL SERVICES.

<sup>&</sup>lt;sup>1)</sup> FY-08 EBT includes a negative effect of EUR 1,057 million from additional credit and residual value risk provisions <sup>2)</sup> FY-10 EBT includes a positive effect of EUR 122 million from better than expected off-lease business.

<sup>&</sup>lt;sup>3)</sup> FY-11 EBT includes a positive effect of EUR 439 million from adjustment of residual value and credit risk provisions and a better than expected off-lease business.

<sup>&</sup>lt;sup>4)</sup> FY-12 EBT includes a positive effect of EUR 124 million from better than expected off-lease business.

<sup>&</sup>lt;sup>5)</sup> FY-13 figures adjusted in compliance with IAS 8.