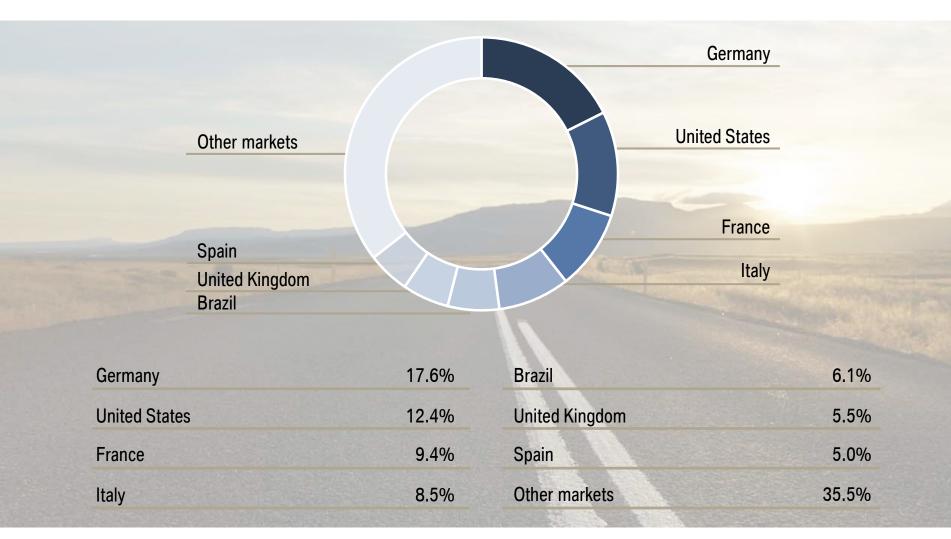

-2015 FOR BMW MOTORRAD WITH STRONG INCREASE IN EARNINGS.

| In € million                               | 9M-2015 | 9M-2014 | Change in % |  |
|--------------------------------------------|---------|---------|-------------|--|
| Sales (units)                              | 112,411 | 100,217 | +12.2       |  |
| Revenues                                   | 1,643   | 1,370   | +19.9       |  |
| Earnings before interests and taxes (EBIT) | 273     | 146     | +87.0       |  |
| EBIT margin                                | 16.6%   | 10.7%   | +5.9 pp     |  |
| Earnings before taxes (EBT)                | 271     | 143     | +89.5       |  |



### BMW MOTORCYCLES RETAIL SALES 1990 - 9M-2015.





### **DEVELOPMENT OF MARKET SHARE.**





# MOST IMPORTANT MARKETS FOR BMW MOTORCYCLES IN 2014.



### CONTENT.

| 1 | BMW IR AT A GLANCE | A   | 8  | MOBILITY SERVICES   |     |
|---|--------------------|-----|----|---------------------|-----|
| 2 | CORPORATE STRATEGY | No. | 9  | PRODUCTION NETWORK  |     |
| 3 | BMW i              |     | 10 | SUSTAINABILITY      |     |
| 4 | GROWTH MARKETS     |     | 11 | EFFICIENT DYNAMICS  |     |
| 5 | AUTOMOTIVE         |     | 12 | FINANCIALS          |     |
| 6 | MOTORCYCLES        |     | 13 | FUNDING             | 201 |
| 7 | FINANCIAL SERVICES |     | 14 | CONTACTS & CALENDAR |     |
|   |                    |     |    |                     |     |



# GLOBAL PRESENCE IN 54 COUNTRIES WITH 7,686 EMPLOYEES.



As per September 30, 2015



# THE FINANCIAL SERVICES SEGMENT PERFORMED IMPRESSIVELY DURING THE FIRST 9 MONTHS.

|