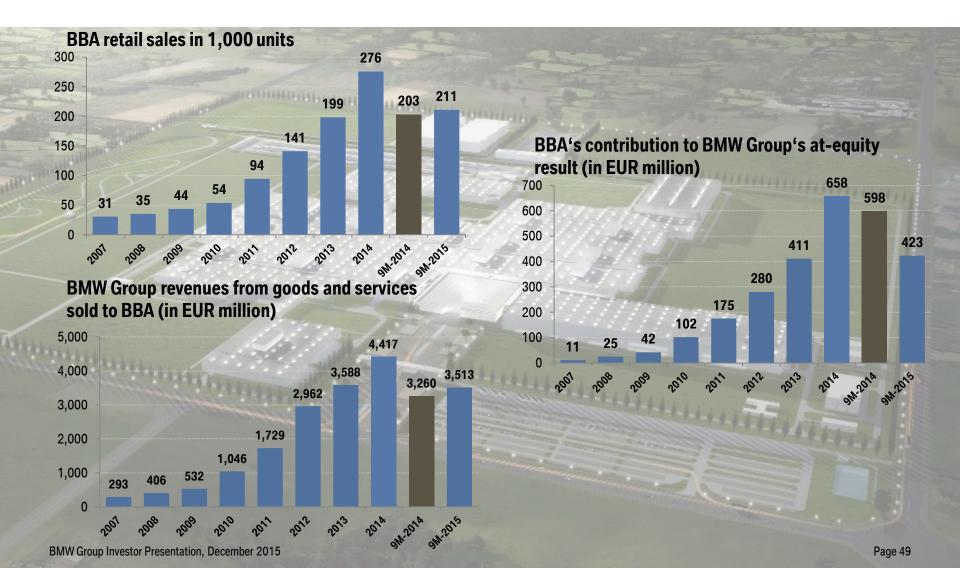

# BMW BRILLIANCE AUTOMOTIVE – A SUCCESS STORY WITH GROWING REVENUE AND EARNINGS CONTRIBUTION.