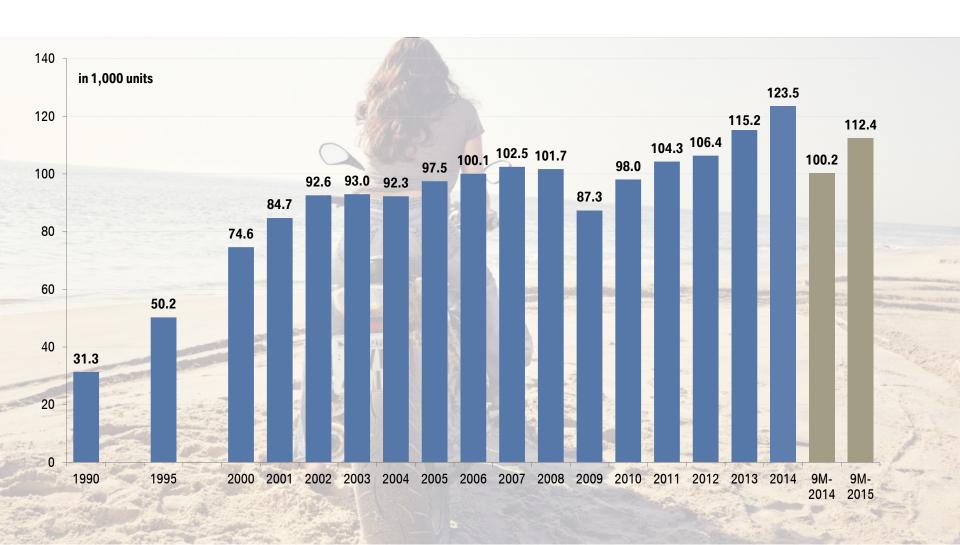

Y TO FOSTER SUSTAINABLE, PROFITABLE GROWTH.





### **BMW MOTORRAD SEGMENTS.**





## SUCCESSFUL 9M-2015 FOR BMW MOTORRAD WITH STRONG INCREASE IN EARNINGS.

| In € million                               | 9M-2015 | 9M-2014 | Change in % |  |
|--------------------------------------------|---------|---------|-------------|--|
| Sales (units)                              | 112,411 | 100,217 | +12.2       |  |
| Revenues                                   | 1,643   | 1,370   | +19.9       |  |
| Earnings before interests and taxes (EBIT) | 273     | 146     | +87.0       |  |
| EBIT margin                                | 16.6%   | 10.7%   | +5.9 pp     |  |
| Earnings before taxes (EBT)                | 271     | 143     | +89.5       |  |



### BMW MOTORCYCLES RETAIL SALES 1990 - 9M-2015.





### **DEVELOPMENT OF MARKET SHARE.**





# MOST IMPORTANT MARKETS FOR BMW MOTORCYCLES IN 2014.



### CONTENT.

| 1 | BMW IR AT A GLANCE | A   | 8  | MOBILITY SERVICES   |     |
|---|--------------------|-----|----|---------------------|-----|
| 2 | CORPORATE STRATEGY | No. | 9  | PRODUCTION NETWORK  |     |
| 3 | BMW i              |     | 10 | SUSTAINABILITY      |     |
| 4 | GROWTH MARKETS     |     | 11 | EFFICIENT DYNAMICS  |     |
| 5 | AUTOMOTIVE         |     | 12 | FINANCIALS          |     |
| 6 | MOTORCYCLES        |     | 13 | FUNDING             | 201 |
| 7 | FINANCIAL SERVICES |     | 14 | CONTACTS & CALENDAR |     |
|   |                    |     |    |                     |     |



# GLOBAL PRESENCE IN 54 COUNTRIES WITH 7,686 EMPLOYEES.



As per September 30, 2015