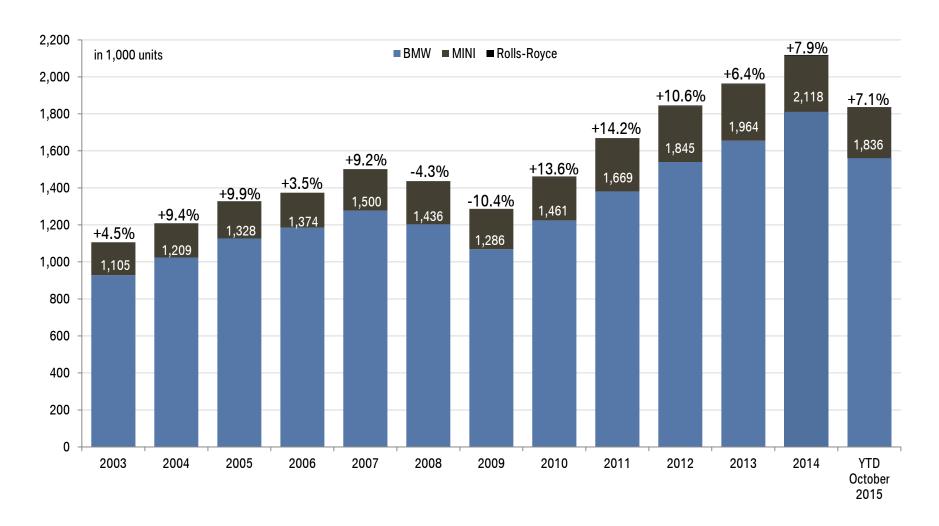

up>BRIKT: Brazil, Russia, India, South Korea and Turkey; <sup>3)</sup>Nordics: Denmark, Estonia, Finland, Latvia, Lithuania, Norway, Sweden Data for individual markets include BMW and MINI vehicles; Rolls Royce and differences between Retail Sales and registrations are included in "Rest of World" and total figures.



#### **REGIONAL RETAIL MIX YTD NOVEMBER 2015.**



<sup>&</sup>lt;sup>1)</sup>Registrations <sup>2)</sup>BRIKT: Brazil, Russia , India, South Korea and Turkey Source: BMW and MINI Retail Sales only, YTD November 2015



#### **BMW RETAIL BY MODEL 2014 (2013).**





#### **MINI RETAIL BY MODEL 2014 (2013).**

Total BMW Group sales: 2,117,965 (1,963,798) units.

MINI brand share: 305,030 (301,526) units





### BMW GROUP RETAIL SALES INCREASED ON AVERAGE BY 6.3% SINCE 2003.





#### BMW GROUP BRAND AND PRODUCT OVERVIEW.

|         |          |                          |          |            |                |          |             |                       | announced     |
|---------|----------|--------------------------|----------|------------|----------------|----------|-------------|-----------------------|---------------|
|         |          | Sedan                    | Wagon    | Hatch      | Coupe          | Convert. | Roadster    | New Seg.              | SAV           |
| Luxury  | PlusPlus | Phantom                  |          |            | R Coupe        | Convert. |             |                       |               |
|         | PlusPlus | R Ghost                  |          |            | <b>W</b> raith | R Dawn   |             |