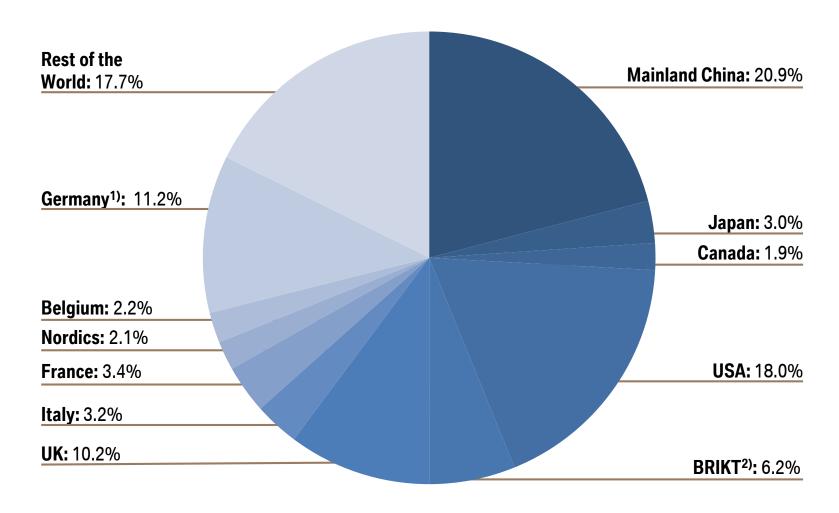

#### **REGIONAL RETAIL MIX YTD NOVEMBER 2015.**

<sup>&</sup>lt;sup>1)</sup>Registrations <sup>2)</sup>BRIKT: Brazil, Russia , India, South Korea and Turkey Source: BMW and MINI Retail Sales only, YTD November 2015

### BMW GROUP AUTOMOTIVE MAJOR MARKETS. DELIVERIES TO CUSTOMERS 2015 YTD.

| Deliveries of automobiles (in units) | November 2015 YTD | November 2014 YTD | Change in % |
|--------------------------------------|-------------------|-------------------|-------------|
| Mainland China                       | 425,266           | 415,209           | +2.4        |
| USA                                  | 364,903           | 347,709           | +4.9        |
| Germany <sup>1)</sup>                | 228,214           | 220,213           | +3.6        |
| United Kingdom                       | 207,079           | 183,235           | +13.0       |
| BRIKT <sup>2)</sup>                  | 125,025           | 120,082           | +4.2        |
| France                               | 70,051            | 60,371            | +16.0       |
| Italy                                | 64,925            | 57,736            | +12.5       |
| Japan                                | 61,005            | 56,409            | +8.1        |
| Belgium                              | 44,234            | 40,488            | +9.3        |
| Nordics <sup>3)</sup>                | 41,946            | 38,192            | +9.8        |
| Canada                               | 39,048            | 35,205            | +10.9       |
| Rest of world                        | 325,914           | 297,340           | +9.6        |
| BMW Group                            | 2,033,948         | 1,902,748         | +6.9        |

<sup>&</sup>lt;sup>1)</sup>Registrations <sup>2)</sup>BRIKT: Brazil, Russia, India, South Korea and Turkey; <sup>3)</sup>Nordics: Denmark, Estonia, Finland, Latvia, Lithuania, Norway, Sweden Data for individual markets include BMW and MINI vehicles; Rolls Royce and differences between Retail Sales and registrations are included in "Rest of World" and total figures.