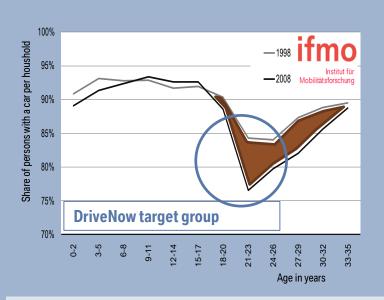

GROUPS.





# DriveNow. PREMIUM, FREE FLOATING CAR SHARING SERVICE FROM BMW GROUP & SIXT.





### DriveNow PROVIDES FLEXIBLE MOBILITY AND ADDRESSES NEW TARGET GROUPS.

Become a club member

Choose your car

Spontaneous use

Start driving

Parking











#### DriveNow provides easy to use, hassle-free and flexible mobility services at premium level

- One Way ability. DriveNow allows the customer to drop off the vehicle where he or she likes [within business area]
- integrated with public transport and bike sharing
- Partner services can be integrated by IT backend





# DriveNow ALSO OPENS THE WAY FOR E-MOBILITY AND THE BMW i3.





# DriveNow BRIDGES THE GAP BETWEEN YOUNG CAR USERS AND PREMIUM CAR BUYERS.

More young people between moving out and family creation do not own a car.



DriveNow customers are 10 years younger than MINI customers.



Key benefits of BMW Group's car sharing programme DriveNow:

- DriveNow has modern users
- DriveNow offers access to young users which can be converted to potential customers
- DriveNow offers contact to a customer group that later switches from usage to ownership
- DriveNow offers insights into customer behavior



# BMW i VENTURES. "BEST OF BOTH WORLDS" – GAIN ACCESS TO NEW TECHNOLOGIES AND CUSTOMER GROUPS.













### CONTENT.

| 1 | BMW IR AT A GLANCE | A | 8  | MOBILITY SERVICES   |          |
|---|--------------------|---|----|---------------------|----------|
| 2 | CORPORATE STRATEGY |   | 9  | PRODUCTION NETWORK  |          |
| 3 | BMW i              |   | 10 | SUSTAINABILITY      |          |
| 4 | GROWTH MARKE