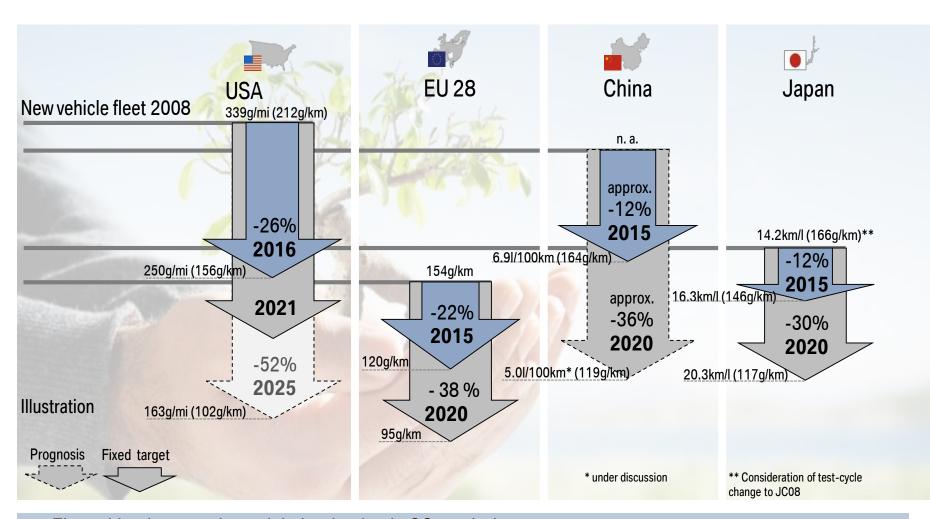

|                    |                   |



### CO<sub>2</sub> LEGISLATION IN MAJOR MARKETS.



- Fleet objectives require a global reduction in CO<sub>2</sub> emissions.
- Regional objectives are not directly comparable due to differences in vehicle portfolio (market demand) and test-cycles/procedures.

### **CURRENT DISCUSSION OF DIESEL ENGINES.**

The BMW Group does not manipulate or rig any emissions tests. We observe the legal requirements in each country and fulfill all local testing requirements. Our exhaust treatment systems are active whether rolling on the test bench or driving on the road.

Clear, binding specifications and processes are in place through all phases of development at the BMW Group in order to ensure regulations and legislation is complied with at all times.

In future, the nitrogen oxide emissions of diesel engines, in particular, will be field-tested — i