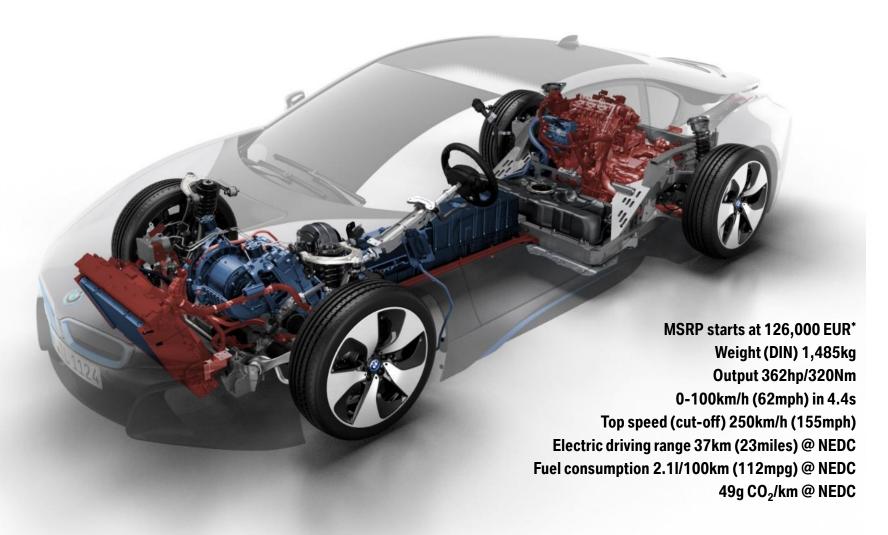

# THE WORLD'S MOST PROGRESSIVE SPORTS CAR: THE BMW i8.

# THE BMW i8 REPRESENTS THE REVOLUTIONARY AND FORWARD-THINKING PINNACLE OF EFFICIENT DYNAMICS.