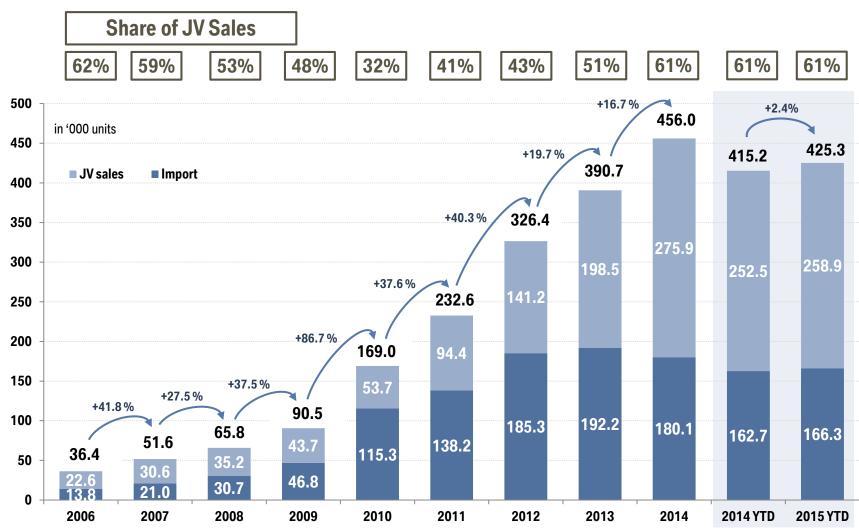

## BMW AND MINI RETAIL DEVELOPMENT IN MAINLAND CHINA, YTD 2015.

Source: BMW Group Retail data, YTD November 2015