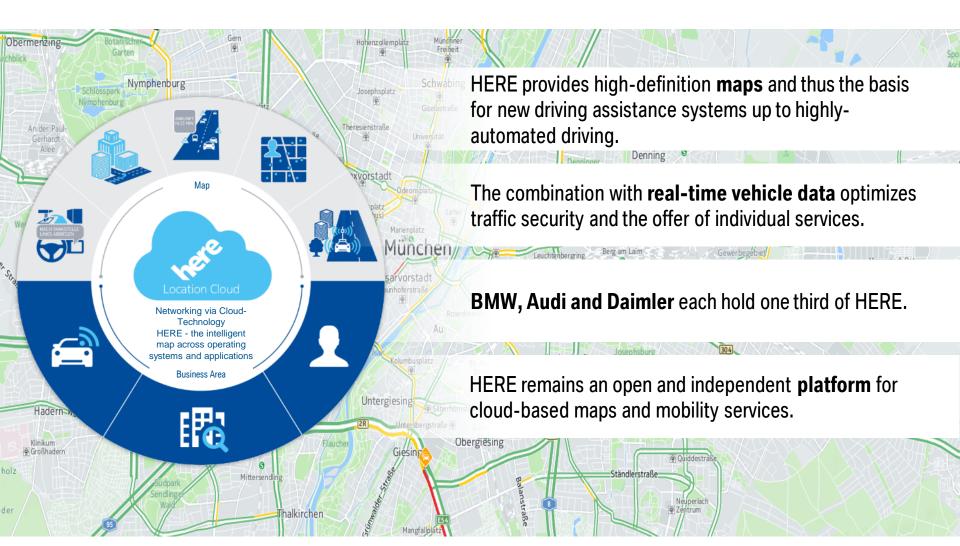

1 | BMW IR AT A GLANCE | A   | 8  | MOBILITY SERVICES   |          |
|-----|---|--------------------|-----|----|---------------------|----------|
|     | 2 | CORPORATE STRATEGY | A P | 9  | PRODUCTION NETWORK  |          |
|     | 3 | BMW i              |     | 10 | SUSTAINABILITY      |          |
|     | 4 | GROWTH MARKETS     |     | 11 | EFFICIENT DYNAMICS  |          |
|     | 5 | AUTOMOTIVE         |     | 12 | FINANCIALS          |          |
|     | 6 | MOTORCYCLES        |     | 13 | FUNDING             | State of |
| 1/8 | 7 | FINANCIAL SERVICES |     | 14 | CONTACTS & CALENDAR |          |
|     |   |                    |     |    | 400                 |          |



# ACQUISITION OF MAPPING AND LOCATION SERVICE 'HERE'. HIGH-DEFINITION MAPS ARE THE BASIS FOR FUTURE MOBILITY.





# "CENTER OF COMPETENCE URBAN MOBILITY": IMPLEMENTING SUSTAINABLE URBAN MOBILITY – TOGETHER WITH ALL STAKEHOLDERS.





# BMW MOBILITY SERVICES PORTFOLIO AIMING AT NEW CUSTOMER GROUPS.





# DriveNow. PREMIUM, FREE FLOATING CAR SHARING SERVICE FROM BMW GROUP & SIXT.





### DriveNow PROVIDES FLEXIBLE MOBILITY AND ADDRESSES NEW TARGET GROUPS.

Become a club member

Choose your car

Spontaneous use

Start driving

Parking











#### DriveNow provides easy to use, hassle-free and flexible mobility services at premium level

- One Way ability. DriveNow allows the customer to drop off the vehicle where he or she likes [within business area]
- integrated with public transport and bike sharing
- Partner services can be integrated by IT backend





# DriveNow ALSO OPENS THE WAY FOR E-M