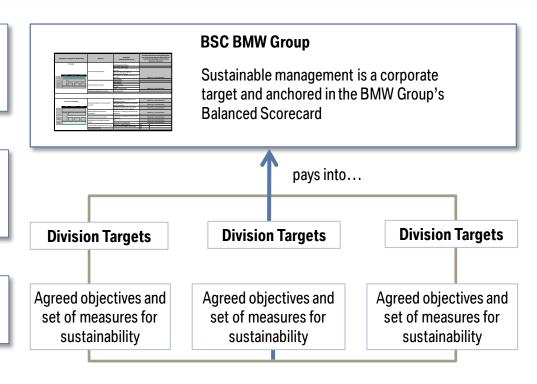

* Our innovations benefit not only our customers, but also society. Because we know: By acting in a sustainable manner, we make our business model viable for the future, and ensure our company's growth in the future.









### **ANCHORING & MANAGING SUSTAINABILITY.**

#### INTEGRATION OF SUSTAINABILITY IN THE BMW GROUP'S STRUCTURES AND PROCESSES

#### **Sustainability Board**

- Comprises the entire Board of Management
- Chair: Chairman of the Board of Management BMW Group
- Responsible for strategic direction



#### **Sustainability Circle**

- Comprises representatives from all divisions
- Chair: Head of Sustainability and Environmental Protection
- Responsible for decision recommendations



#### **Divisions**

Implementing sustainability targets by initiating appropriate measures



### CONTENT.

| 1 | BMW IR AT A GLANCE        | **           | 8