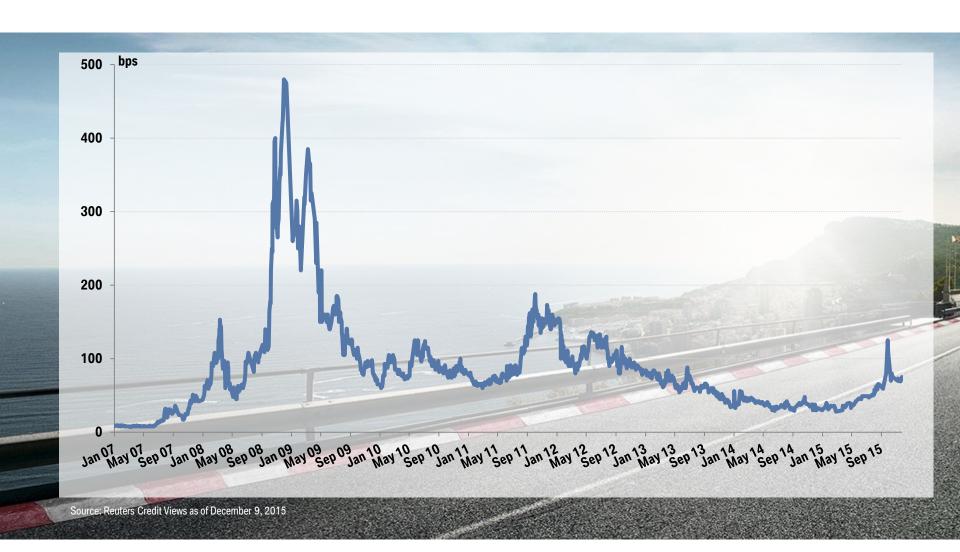

ng

instruments and investors

#### ABS

ABS supports investor diversification.

#### **Bank Loans**

Local source of funding, mainly where access to capital markets is limited.

#### Retail

Diversification of investor base. Limited potential of opportunistic access.

#### Institutional

Highest liquidity and depth of the market, i.e. highest funding potential.

Typical for Benchmark bonds.

Creation of a BMW Credit Spread Curve.

### **BROAD INVESTOR BASE.**





Funding is done worldwide to optimize refinancing costs and to establish a broad investor base.



# **DEVELOPMENT OF BMW GROUP LIQUIDITY.**



After significantly increasing liquidity during the economic and financial crisis, the BMW Group continues to maintain a solid liquidity position.



### **DEVELOPMENT OF 5-YEAR CDS.**





### **BOND AND PRIVATE PLACEMENT MATURITIES.**



Status as of September 30, 2015; Maturities based on nominal values excluding derivatives.



# FINANCIAL DEBT AS OF SEPTEMBER 30, 2015.



BMW Group maintained a well-diversified debt structure.

The average maturity of financial liabilities is approximately 2.0 years.



# FUNDING ACTIVITY IN 2014 & 2015.

| ABS                | <ul> <li>German Loan Term ABS, August 2014, EUR 1.0bn</li> <li>Brazil Dealer Floorplan Conduit, August 2014, BRL 200m</li> <li>South Africa Loan Term ABS, September 2014, ZAR 950m</li> <li>USA Loan Term ABS, October 2014, USD 1.0bn</li> <li>USA Lease Term ABS, January 2015, USD 1.0bn</li> <li>Canada Lease Term ABS, June 2015, CAD 500m</li> <li>China Loan Term ABS, June 2015, RMB 2.6bn</li> <li>ABS Japan, June