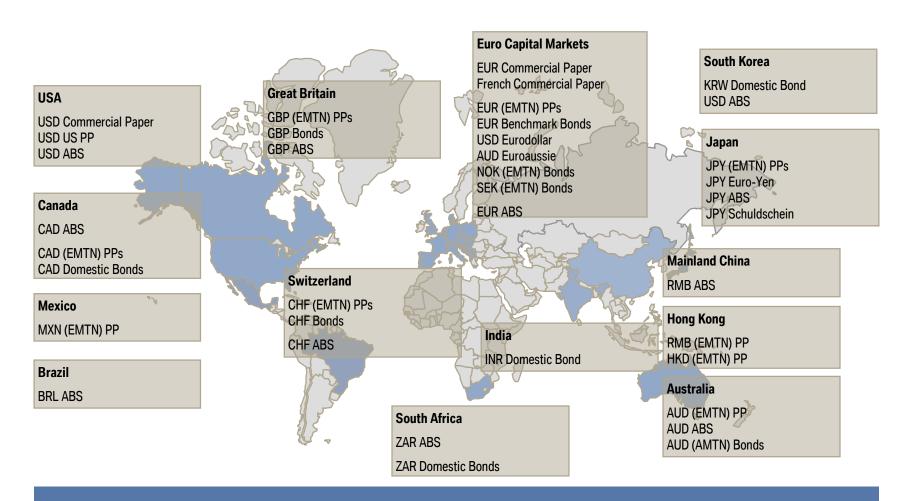

### **Bank Loans**

| СР             |  |
|----------------|--|
| Attractive and |  |

Attractive and flexible short-term funding.

#### (EMTN) Private Placements

Attractive funding source.
Effective management of spreads provides

support for the short end of the BMW

Credit Curve.

### **Deposits**

Diversification of funding

instruments and investors

#### ABS

ABS supports investor diversification.

#### **Bank Loans**

Local source of funding, mainly where access to capital markets is limited.

#### Retail

Diversification of investor base. Limited potential of opportunistic access.

#### Institutional

Highest liquidity and depth of the market, i.e. highest funding potential.

Typical for Benchmark bonds.

Creation of a BMW Credit Spread Curve.

### **BROAD INVESTOR BASE.**





Funding is done worldwide to optimize refinancing costs and to establish a broad investor base.



# **DEVELOPMENT OF BMW GROUP LIQUIDITY.**



After significantly increasing liquidity during the economic and financial crisis, the BMW Group continues to maintain a solid liquidity position.



### **DEVELOPMENT OF 5-YEAR CDS.**





### **BOND AND PRIVATE PLACEMENT MATURITIES.**



Status as of September 30, 2015; Maturities based on nominal values excluding derivatives.



# FINANCIAL DEBT AS OF SEPTEMBER 30, 2015.



BMW Group maintained a well-diversified debt structure.

The average maturity of financial liabilities is approximately 2.0 years.



# FUNDING ACTIVITY IN 2014 & 2015.

| ABS                | <ul> <li>German Loan Term ABS, August 2014, EUR 1.0bn</li> <li>Brazil Dealer Floo