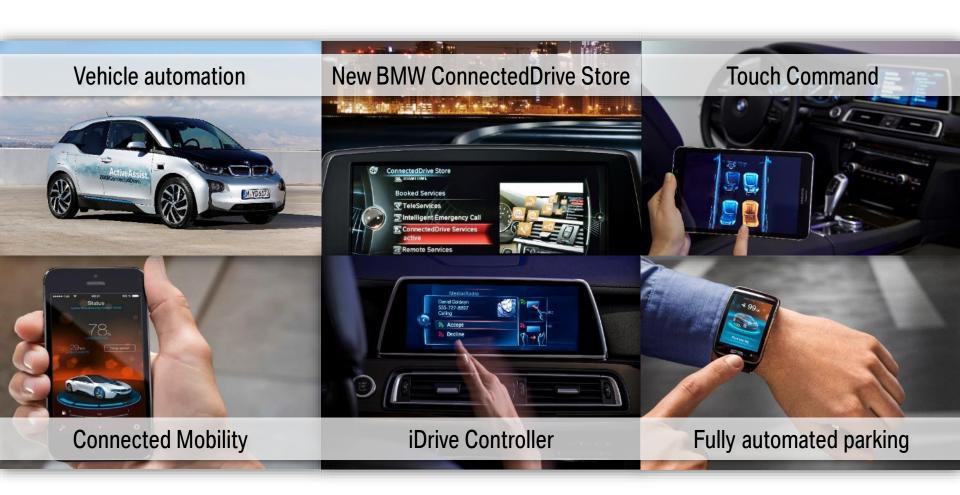

Solid increase in vehicle deliveries compared to previous year.

Significant increase in revenues compared to previous year.

EBIT margin in target range of 8-10%.

#### **Financial Services Segment**

Return on equity of at least 18%, on par with previous year.

### **Motorcycle Segment**

Solid rise in deliveries compared to previous year.



### BMW GROUP AUTOMOTIVE: BALANCED SALES DISTRIBUTION AND SOLID YTD 11/15 GROWTH +6.9%.



# THE AUTOMOTIVE INDUSTRY WILL UNDERGO MASSIVE CHANGES DURING THE UPCOMING 10 YEARS.

#### **SUSTAINABILITY**



#### **DIGITALIZATION**





### CHANCES FOR BMW GROUP FOR FURTHER GROWTH.









## STRATEGY NUMBER ONE – MANAGING THE TECHNOLOGICAL CHANGE TO REMAIN FUTURE PROOF.





# INNOVATIVE TECHNOLOGIES AND SERVICES TO MEET CHANGING CUSTOMER DEMANDS.



### CONTENT.

| 1 | BMW IR AT A GLANCE | A | 8  | MOBILITY SERVICES   |     |
|---|--------------------|---|----|---------------------|-----|
| 2 | CORPORATE STRATEGY |   | 9  | PRODUCTION NETWORK  |     |
| 3 | BMW i              |   | 10 | SUSTAINABILITY      |     |
| 4 | GROWTH MARKETS     |   | 11 | EFFICIENT DYNAMICS  |     |
| 5 | AUTOMOTIVE         |   | 12 | FINANCIALS          |     |
| 6 | MOTORCYCLES        |   | 13 | FUNDING             | No. |
| 7 | FINANCIAL SERVICES |   | 14 | CONTACTS & CALENDAR |     |
|   |                    |   |    |                     |     |



# BMW GROUP STRATEGY NUMBER ONE ADDRESSES THE MAIN CHALLENGES & BUILDS THE BASIS FOR FUTURE SUCCESS.





### STRATEGIC OBJECTIVE.

We want to be the leading provider of premium products and premium servic