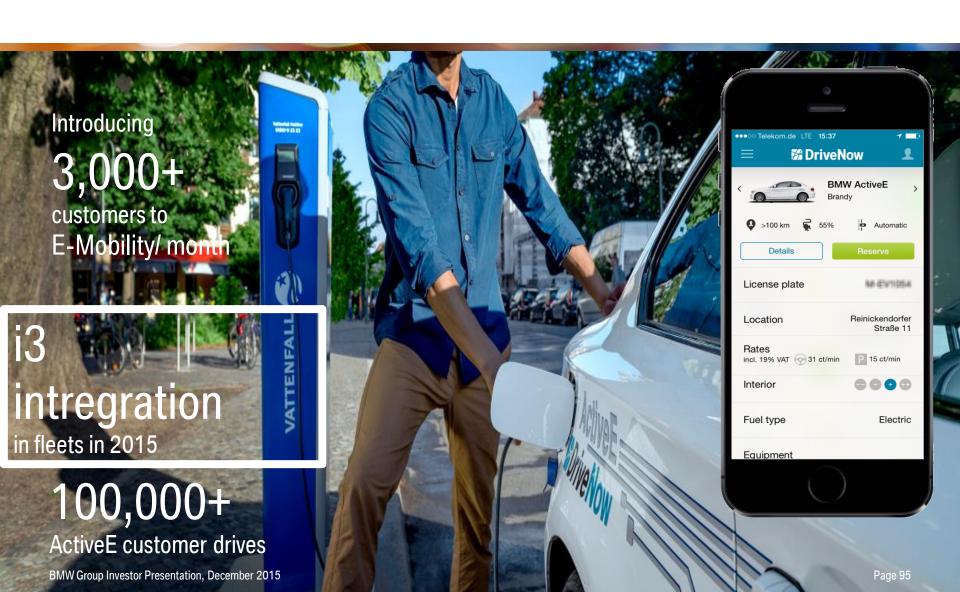

CE URBAN MOBILITY": IMPLEMENTING SUSTAINABLE URBAN MOBILITY – TOGETHER WITH ALL STAKEHOLDERS.





# BMW MOBILITY SERVICES PORTFOLIO AIMING AT NEW CUSTOMER GROUPS.





# DriveNow. PREMIUM, FREE FLOATING CAR SHARING SERVICE FROM BMW GROUP & SIXT.





### DriveNow PROVIDES FLEXIBLE MOBILITY AND ADDRESSES NEW TARGET GROUPS.

Become a club member

Choose your car

Spontaneous use

Start driving

Parking











#### DriveNow provides easy to use, hassle-free and flexible mobility services at premium level

- One Way ability. DriveNow allows the customer to drop off the vehicle where he or she likes [within business area]
- integrated with public transport and bike sharing
- Partner services can be integrated by IT backend





# DriveNow ALSO OPENS THE WAY FOR E-MOBILITY AND THE BMW i3.





# DriveNow BRIDGES THE GAP BETWEEN YOUNG CAR USERS AND PREMIUM CAR BUYERS.

More young people between moving out and family creation do not own a car.



DriveNow customers are 10 years younger than MINI customers.



Key benefits of BMW Group's car sharing programme DriveNow:

- DriveNow has modern users
- DriveNow offers access to young users which can be converted to potential customers
- DriveNow offers contact to a customer group that later switches from usage to ownership
- DriveNow offers insights into customer behavior



# BMW i VENTURES. "BEST OF BOTH WORLDS" – GAIN ACCESS TO NEW TECHNOLOGIES AND CUSTOMER GROUPS.













### CONTENT.

| 1 | BMW IR AT A GLANCE | A | 8  | MOBILITY SERVICES   |          |
|---|--------------------|---|----|---------------------|----------|