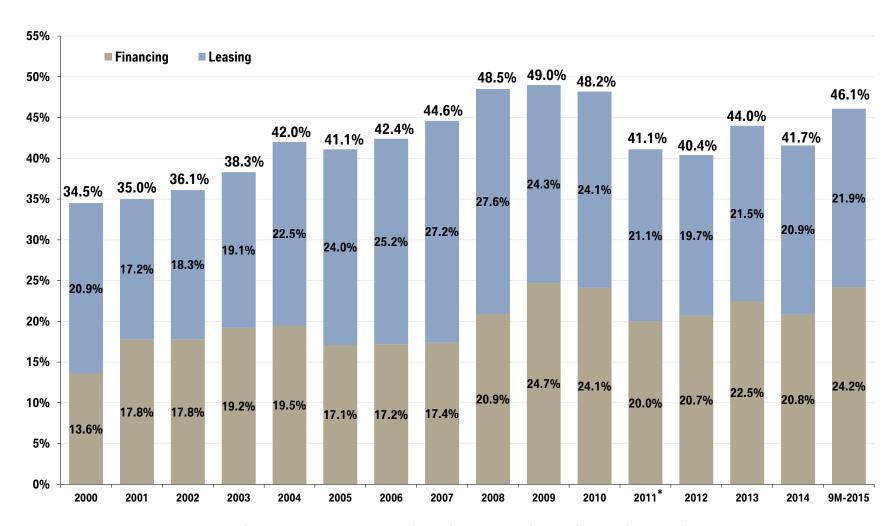

# THE FINANCIAL SERVICES SEGMENT PERFORMED IMPRESSIVELY DURING THE FIRST 9 MONTHS.

|                                                         | 9M-2015   | 9M-2014   | Change in % |     |      |
|---------------------------------------------------------|-----------|-----------|-------------|-----|------|
| New contracts with retail customers                     | 1,222,165 | 1,111,700 | +9.9        |     |      |
| Revenues in € million                                   | 17,833    | 15,266    | +16.8       | TOP |      |
| Earnings before interests and taxes (EBIT) in € million | 1,523     | 1,380     | +10.4       |     | 0    |
| Earnings before taxes (EBT) in € million                | 1,517     | 1,353     | +12.1       |     | MåUk |
| Business volume in balance sheet terms in € million*    | 105,051   | 96,390    | +9.0        |     |      |