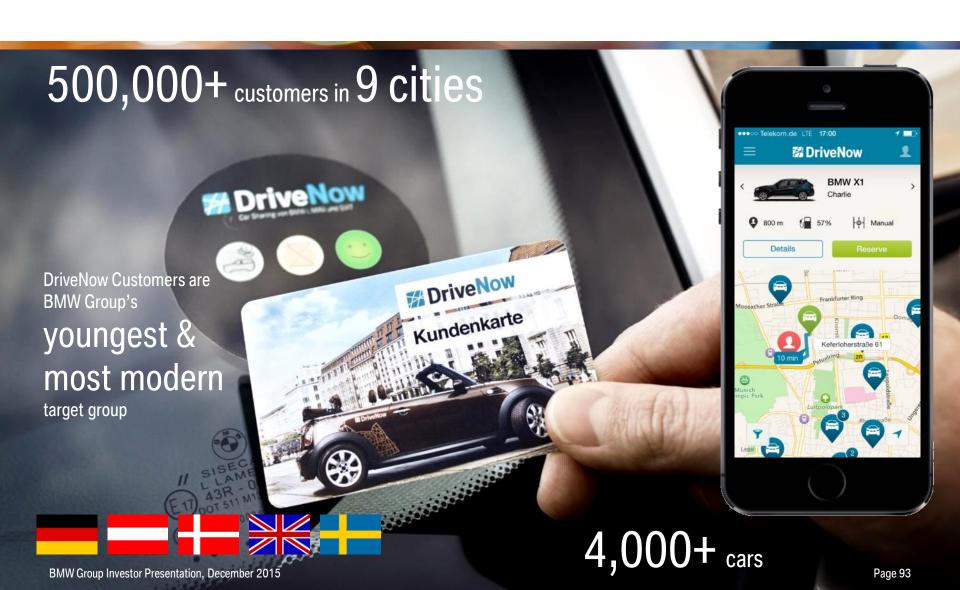

<sup>&</sup>lt;sup>2)</sup> FY-10 RoE includes a positive PBT effect of EUR 122 million from better than expected off-lease business.

<sup>&</sup>lt;sup>3)</sup> FY-11 RoE includes a positive PBT effect of EUR 439 million from adjustment of residual value and credit risk provisions and a better than expected off-lease business.

<sup>&</sup>lt;sup>4)</sup> FY-12 RoE includes a positive PBT effect of EUR 124 million from better than expected off-lease business.

<sup>&</sup>lt;sup>5)</sup> FY-13 figures adjusted in compliance with IAS 8.