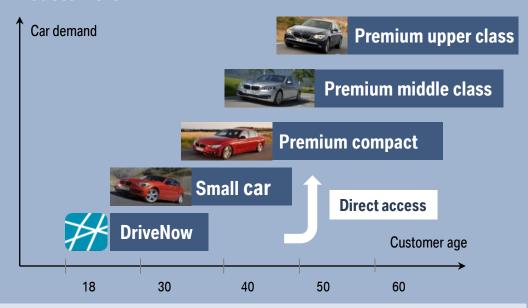

ICE FROM BMW GROUP & SIXT.





### DriveNow PROVIDES FLEXIBLE MOBILITY AND ADDRESSES NEW TARGET GROUPS.

Become a club member

Choose your car

Spontaneous use

Start driving

Parking











#### DriveNow provides easy to use, hassle-free and flexible mobility services at premium level

- One Way ability. DriveNow allows the customer to drop off the vehicle where he or she likes [within business area]
- integrated with public transport and bike sharing
- Partner services can be integrated by IT backend





# DriveNow ALSO OPENS THE WAY FOR E-MOBILITY AND THE BMW i3.





# DriveNow BRIDGES THE GAP BETWEEN YOUNG CAR USERS AND PREMIUM CAR BUYERS.

More young people between moving out and family creation do not own a car.



DriveNow customers are 10 years younger than MINI customers.



Key benefits of BMW Group's car sharing programme DriveNow:

- DriveNow has modern users
- DriveNow offers access to young users which can be converted to potential customers
- DriveNow offers contact to a customer group that later switches from usage to ownership
- DriveNow offers insights into customer behavior



# BMW i VENTURES. "BEST OF BOTH WORLDS" – GAIN ACCESS TO NEW TECHNOLOGIES AND CUSTOMER GROUPS.













### CONTENT.

| 1 | BMW IR AT A GLANCE | A | 8  | MOBILITY SERVICES   |          |
|---|--------------------|---|----|---------------------|----------|
| 2 | CORPORATE STRATEGY |   | 9  | PRODUCTION NETWORK  |          |
| 3 | BMW i              |   | 10 | SUSTAINABILITY      |          |
| 4 | GROWTH MARKETS     |   | 11 | EFFICIENT DYNAMICS  |          |
| 5 | AUTOMOT