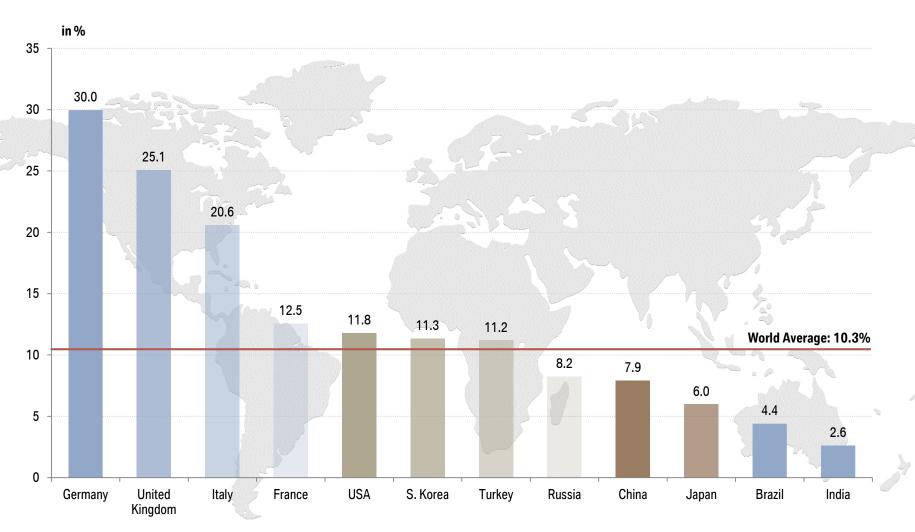

#### PREMIUM SEGMENT SHARE OF TOTAL MARKET 2014.

Source: Global Insight 04/2015. Premium definition: Premium including Luxury excluding Near-Premium.