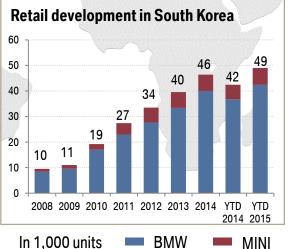

### BRIKT MARKETS BMW AND MINI RETAIL DEVELOPMENT YTD 2015.

Source: BMW & MINI Retail data, YTD November 2015