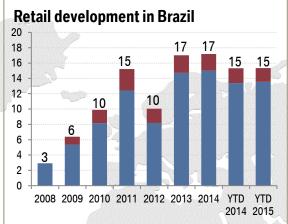

### BRIKT MARKETS BMW AND MINI RETAIL DEVELOPMENT YTD 2015.

Source: BMW & MINI Retail data, YTD November 2015