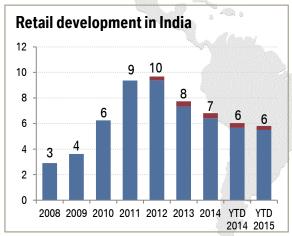

### BRIKT MARKETS BMW AND MINI RETAIL DEVELOPMENT YTD 2015.

Source: BMW & MINI Retail data, YTD November 2015