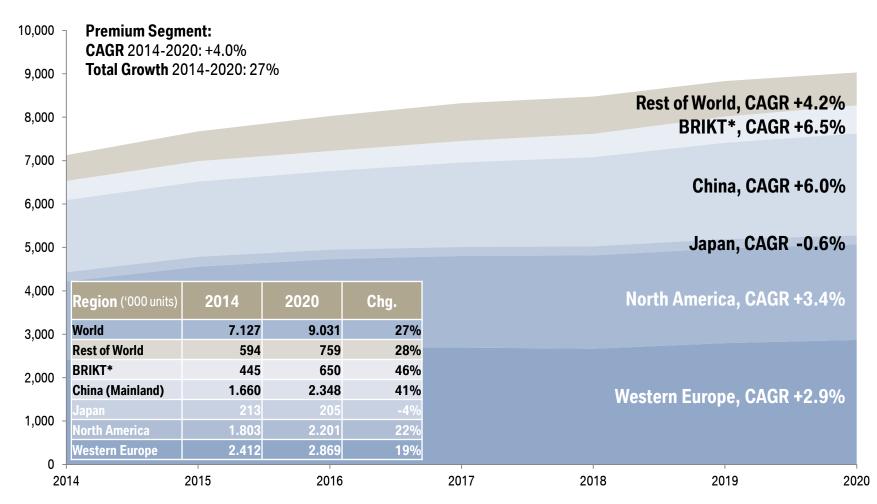

### GLOBAL ANNUAL PREMIUM SEGMENT SALES ARE EXPECTED TO GROW TO 9 MN UNITS BY 2020.

Source: Global Insight 09/2015

\*BRIKT refers to Brazil, Russia, India, South Korea and Turkey