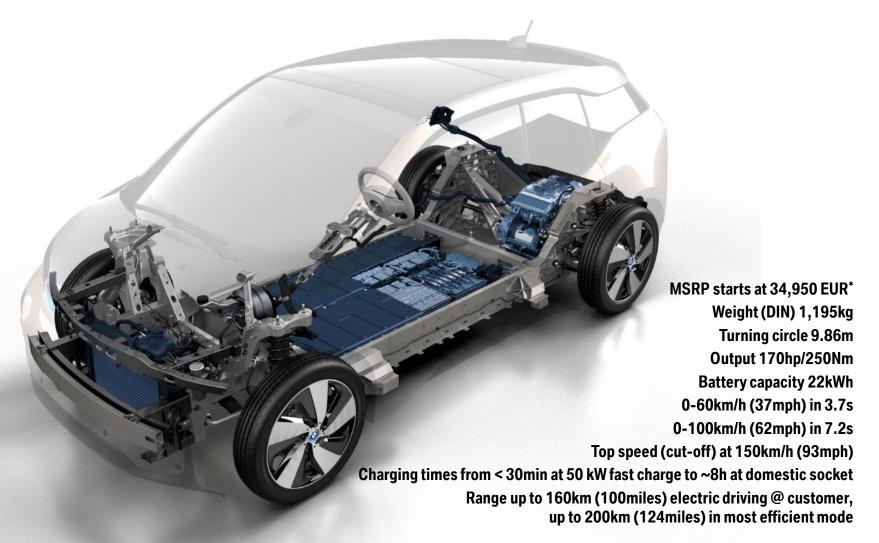

| 8  | MOBILITY SERVICES   |  |
|----|---|--------------------|---|----|---------------------|--|
|    | 2 | CORPORATE STRATEGY |   | 9  | PRODUCTION NETWORK  |  |
|    | 3 | BMW i              |   | 10 | SUSTAINABILITY      |  |
|    | 4 | GROWTH MARKETS     |   | 11 | EFFICIENT DYNAMICS  |  |
|    | 5 | AUTOMOTIVE         |   | 12 | FINANCIALS          |  |
|    | 6 | MOTORCYCLES        |   | 13 | FUNDING             |  |
| 18 | 7 | FINANCIAL SERVICES |   | 14 | CONTACTS & CALENDAR |  |
|    |   |                    |   |    |                     |  |



# A REVOLUTION. PURPOSE BUILT. BMW i3 – EXTERIEUR.





# A REVOLUTION. PURPOSE BUILT. BMW i3 – INTERIEUR.





# A REVOLUTION. PURPOSE BUILT. BMW i3 – INTERIEUR.





### A REVOLUTION. PURPOSE BUILT. BMW i3 – PROFILE & SPECIFICATIONS.





# THE WORLD'S MOST PROGRESSIVE SPORTS CAR: THE BMW i8.





# THE BMW i8 REPRESENTS THE REVOLUTIONARY AND FORWARD-THINKING PINNACLE OF EFFICIENT DYNAMICS.





### STRATEGIC OBJECTIVES OF BMW i DERIVED FROM **CORPORATE STRATEGY NUMBER ONE.**

#### **BMW GROUP**

**Number ONE** 

Growth

**Shaping the future** 

**Profitability** 

**Access to new** technologies/ customers

BMW i.



#### **Generate growth**

- New target groups.
- New products and services.



#### Technologies/ customers

- Pioneering technologies and design.
- Visionary services.
- New sales concepts.



### **Shaping the future**

- Sharpen BMW image as sustainable brand.
- Differentiation from competition.
- Future-proof product portfolio.





# OVER 32 MILLION ELECTRIC KILOMETERS WITH REAL USERS OF THE MINI E AND