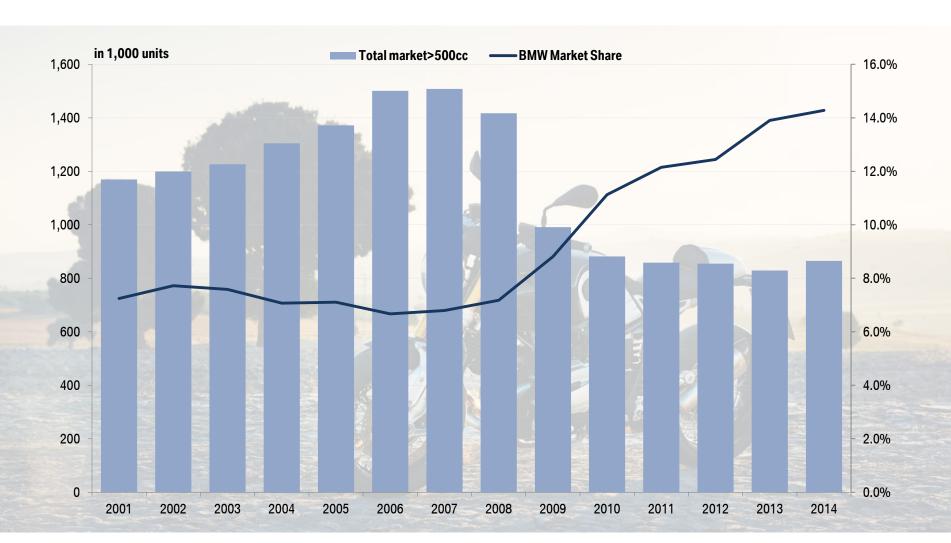

### BMW MOTORCYCLES RETAIL SALES 1990 - 9M-2015.

### **DEVELOPMENT OF MARKET SHARE.**