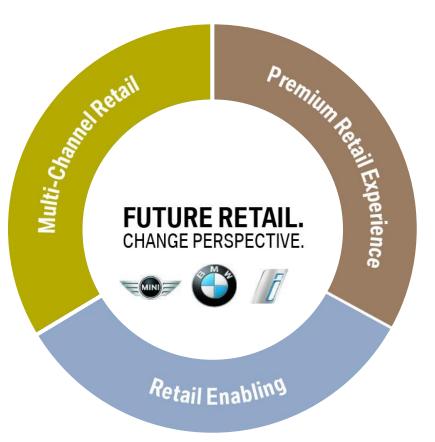

### FUTURE RETAIL AS BMW GROUP'S HOLISTIC APPROACH TO ENHANCE RETAIL EXPERIENCE.