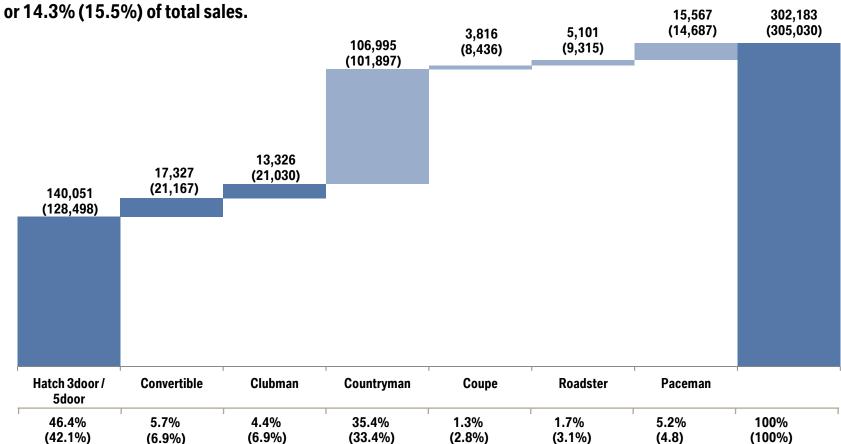

#### **MINI RETAIL BY MODEL 2014 (2013).**

Total BMW Group sales: 2,117,965 (1,963,798) units.

MINI brand share: 305,030 (301,526) units