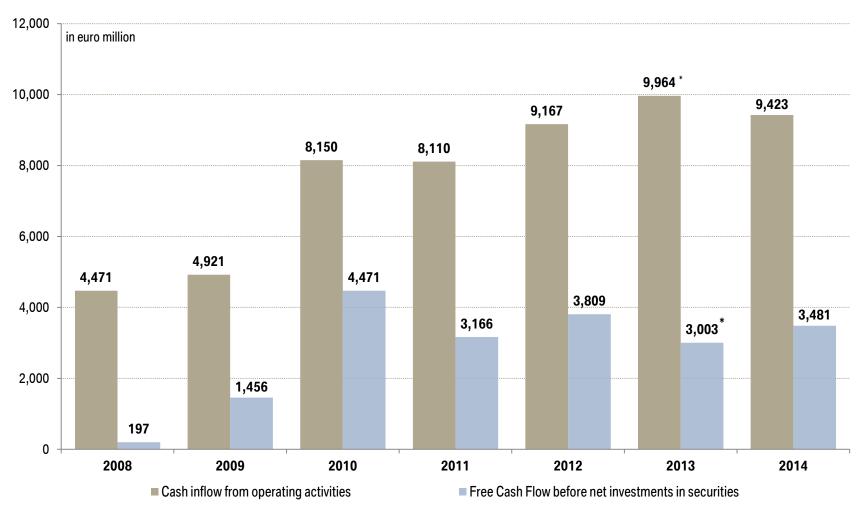

ojects:**

Model return based on DCF



### **Motorcycles:**

Return on Capital Employed

### **Vehicle projects:**

Model return based on DCF



### **Financial Services:**

**Return on Equity** 

Finance & lease portfolio:

Cash flows



# EFFECTS ON AUTOMOTIVE SEGMENT'S EARNINGS IN 2014.





# EBIT MARGIN DEVELOPMENT AUTOMOTIVE SEGMENT. TARGET PROFITABILITY OF 8-10%.



<sup>\*) 2012</sup> figures have been adjusted in accordance with the revised version of IAS 19, see note 7 on page 106 of the annual report 2012.



# DIVIDEND DEVELOPMENT AND PAYOUT RATIO. TARGET PAYOUT RATIO OF 30-40%.



<sup>\*</sup>Payout ratio based on Group net income before minority interest.



# NET INTEREST-BEARING ASSETS AUTOMOTIVE SEGMENT.





# OPERATING CASH FLOW AND FREE CASH FLOW AUTOMOTIVE SEGMENT.



<sup>\* 2013</sup> figures have been adjusted.



# CAPITAL EXPENDITURE. STRATEGIC TARGET CAPEX RATIO: BELOW 7%.



BMW Group Investor Presentation, December 2015



# RESEARCH & DEVELOPMENT COSTS. STRATEGIC TARGET (CASH) R&D RATIO: 5%-5.5%.



| in euro million                     | 2006  | 2007  | 2008  | 2009  | 2010  | 2011  | 2012  | 2013  | 2014  |
|-------------------------------------|-------|-------|-------|-------|-------|-------|-------|-------|-------|
| Research & Development Costs (IFRS) | 2,544 | 2,920 | 2,825 | 2,587 | 3,082 | 3,610 | 3,993 | 4,117 | 4,135 |
| Research & Development Costs (HGB)  | 3,208 | 3,144 | 2,864 | 2,448 | 2,773 | 3,373 | 3,952 | 4,792 | 4,566 |

# CONTENT.

|   | 1 | BMW IR AT A GLANCE | A | 8  | MOBILITY SERVICES   |     |
|---|---|---------------