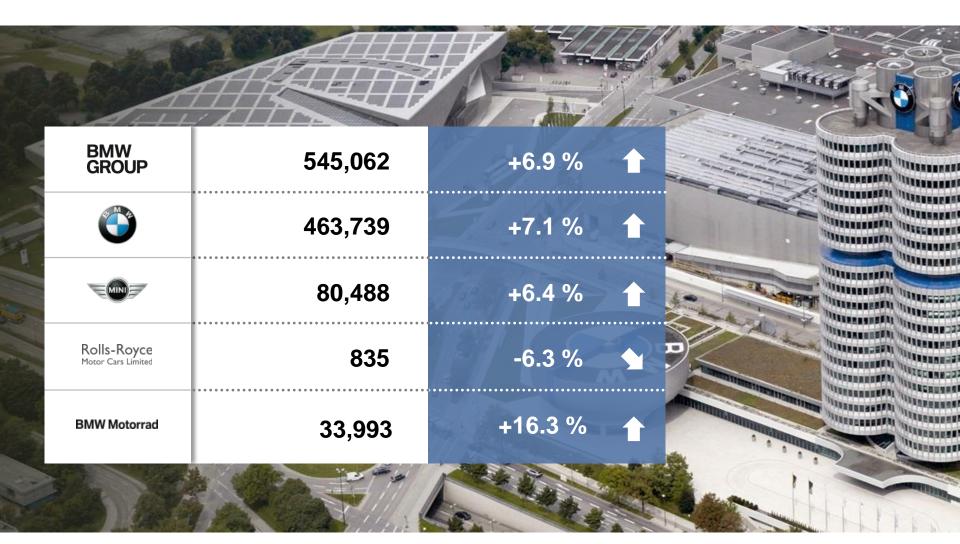

# THE BMW GROUP REACHED A NEW RETAIL SALES RECORD IN Q3 2015.

### BMW GROUP ACHIEVES A STRONG THIRD QUARTER.

| and).                                                                                                                                                                                                                                                                                                                                                                                                                                                                                                                                                                                                                                                                                                                                                                                                                                                                                                                                                                                                                                                                                                                                                                                                                                                                                                                                                                                                                                                                                                                                                                                                                                                                                                                                                                                                                                                                                                                                                                                                                                                                                                                          | Revenues - BM                                    | IW Group    |              |             | Change in % |  |  |  |  |
|--------------------------------------------------------------------------------------------------------------------------------------------------------------------------------------------------------------------------------------------------------------------------------------------------------------------------------------------------------------------------------------------------------------------------------------------------------------------------------------------------------------------------------------------------------------------------------------------------------------------------------------------------------------------------------------------------------------------------------------------------------------------------------------------------------------------------------------------------------------------------------------------------------------------------------------------------------------------------------------------------------------------------------------------------------------------------------------------------------------------------------------------------------------------------------------------------------------------------------------------------------------------------------------------------------------------------------------------------------------------------------------------------------------------------------------------------------------------------------------------------------------------------------------------------------------------------------------------------------------------------------------------------------------------------------------------------------------------------------------------------------------------------------------------------------------------------------------------------------------------------------------------------------------------------------------------------------------------------------------------------------------------------------------------------------------------------------------------------------------------------------|--------------------------------------------------|-------------|--------------|-------------|-------------|--|--|--|--|
|                                                                                                                                                                                                                                                                                                                                                                                                                                                                                                                                                                                                                                                                                                                                                                                                                                                                                                                                                                                                                                                                                                                                                                                                                                                                                                                                                                                                                                                                                                                                                                                                                                                                                                                                                                                                                                                                                                                                                                                                                                                                                                                                | Q3-2015:                                         | € 22,345 mn | Q3-2014:     | €19,600 mn  | +14.0       |  |  |  |  |
| BMW<br>GROUP                                                                                                                                                                                                                                                                                                                                                                                                                                                                                                                                                                                                                                                                                                                                                                                                                                                                                                                                                                                                                                                                                                                                                                                                                                                                                                                                                                                                                                                                                                                                                                                                                                                                                                                                                                                                                                                                                                                                                                                                                                                                                                                   | Profit before tax - BMW Group                    |             |              |             |             |  |  |  |  |
|                                                                                                                                                                                                                                                                                                                                                                                                                                                                                                                                                                                                                                                                                                                                                                                                                                                                                                                                                                                                                                                                                                                                                                                                                                                                                                                                                                                                                                                                                                                                                                                                                                                                                                                                                                                                                                                                                                                                                                                                                                                                                                                                | Q3-2015:                                         | € 2,263 mn  | Q3-2014:     | € 2,006 mn  | +12.8       |  |  |  |  |
| **************************************                                                                                                                                                                                                                                                                                                                                                                                                                                                                                                                                                                                                                                                                                                                                                                                                                                                                                                                                                                                                                                                                                                                                                                                                                                                                                                                                                                                                                                                                                                                                                                                                                                                                                                                                                                                                                                                                                                                                                                                                                                                                                         | PBT margin:                                      | 10.1%       | PBT margin:  | 10.2%       | -0.1 pp     |  |  |  |  |
|                                                                                                                                                                                                                                                                                                                                                                                                                                                                                                                                                                                                                                                                                                                                                                                                                                                                                                                                                                                                                                                                                                                                                                                                                                                                                                                                                                                                                                                                                                                                                                                                                                                                                                                                                                                                                                                                                                                                                                                                                                                                                                                                | Deliveries to Customers (in units) - Automobiles |             |              |             |             |  |  |  |  |
|                                                                                                                                                                                                                                                                                                                                                                                                                                                                                                                                                                                                                                                                                                                                                                                                                                                                                                                                                                                                                                                                                                                                                                                                                                                                                                                                                                                                                                                                                                                                                                                                                                                                                                                                                                                                                                                                                                                                                                                                                                                                                                                                | Q3-2015:                                         | 545,045     | Q3-2014:     | 509,669     | +6.9        |  |  |  |  |
|                                                                                                                                                                                                                                                                                                                                                                                                                                                                                                                                                                                                                                                                                                                                                                                                                                                                                                                                                                                                                                                                                                                                                                                                                                                                                                                                                                                                                                                                                                                                                                                                                                                                                                                                                                                                                                                                                                                                                                                                                                                                                                                                | Revenues - Automobiles                           |             |              |             |             |  |  |  |  |
|                                                                                                                                                                                                                                                                                                                                                                                                                                                                                                                                                                                                                                                                                                                                                                                                                                                                                                                                                                                                                                                                                                                                                                                                                                                                                                                                                                                                                                                                                                                                                                                                                                                                                                                                                                                                                                                                                                                                                                                                                                                                                                                                | Q3-2015:                                         | € 20,970 mn | Q3-2014:     | € 18,142 mn | +15.6       |  |  |  |  |
|                                                                                                                                                                                                                                                                                                                                                                                                                                                                                                                                                                                                                                                                                                                                                                                                                                                                                                                                                                                                                                                                                                                                                                                                                                                                                                                                                                                                                                                                                                                                                                                                                                                                                                                                                                                                                                                                                                                                                                                                                                                                                                                                | EBIT - Automobiles                               |             |              |             |             |  |  |  |  |
|                                                                                                                                                                                                                                                                                                                                                                                                                                                                                                                                                                                                                                                                                                                                                                                                                                                                                                                                                                                                                                                                                                                                                                                                                                                                                                                                                                                                                                                                                                                                                                                                                                                                                                                                                                                                                                                                                                                                                                                                                                                                                                                                | Q3-2015:                                         | € 1,845 mn  | Q3-2014:     | € 1,430 mn  | +29.0       |  |  |  |  |
|                                                                                                                                                                                                                                                                                                                                                                                                                                                                                                                                                                                                                                                                                                                                                                                                                                                                                                                                                                                                                                                                                                                                                                                                                                                                                                                                                                                                                                                                                                                                                                                                                                                                                                                                                                                                                                                                                                                                                                                                                                                                                                                                | EBIT margin:                                     | 9.1%        | EBIT margin: | 9.4%        | -0.3 pp     |  |  |  |  |
|                                                                                                                                                                                                                                                                                                                                                                                                                                                                                                                                                                                                                                                                                                                                                                                                                                                                                                                                                                                                                                                                                                                                                                                                                                                                                                                                                                                                                                                                                                                                                                                                                                                                                                                                                                                                                                                                                                                                                                                                                                                                                                                                | Free Cash Flow - Automobiles                     |             |              |             |             |  |  |  |  |
|                                                                                                                                                                                                                                                                                                                                                                                                                                                                                                                                                                                                                                                                                                                                                                                                                                                                                                                                                                                                                                                                                                                                                                                                                                                                                                                                                                                                                                                                                                                                                                                                                                                                                                                                                                                                                                                                                                                                                                                                                                                                                                                                | Q3-2015:                                         | € 819 mn    | Q3-2014:     | € -192 mn   |             |  |  |  |  |
| OMY COM CAS                                                                                                                                                                                                                                                                                                                                                                                                                                                                                                                                                                                                                                                                                                                                                                                                                                                                                                                                                                                                                                                                                                                                                                                                                                                                                                                                                                                                                                                                                                                                                                                                                                                                                                                                                                                                                                                                                                                                                                                                                                                                                                                    | EBT - Financial Services                         |             |              |             |             |  |  |  |  |
| SOLUTION STATE OF THE PROPERTY | Q3-2015:                                         | € 462 mn    | Q3-2014:     | € 448 mn    | +3.1        |  |  |  |  |