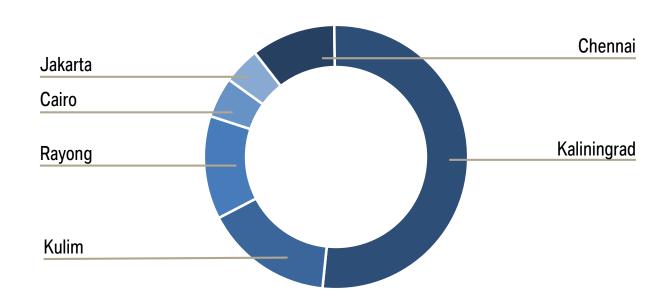

outh Africa<br>Production of BMW 3 Series         | 68.8  |

| Goodwood, UK<br>Production of Rolls-Royce                                  | 4.5   |
|----------------------------------------------------------------------------|-------|
| Tiexi <sup>1</sup> , China<br>Production of BMW 3 Series , X1, Zinoro      | 144.4 |
| Dadong <sup>1</sup> , China<br>Production of BMW 5 Series LWB              | 143.4 |
| Graz (Magna Steyr) <sup>2</sup> , Austria<br>MINI Countryman, MINI Paceman | 113.4 |
| Born (VDL Nedcar) <sup>2</sup><br>MINI Hatch                               | 29.1  |
| Assembly plants                                                            | 52.3  |

<sup>&</sup>lt;sup>1</sup> Joint venture <sup>2</sup> Contract production



# AUTOMOBILE PRODUCTION BY ASSEMBLY PLANT IN 2014.



|     |   |   |    | ٠.  |   |
|-----|---|---|----|-----|---|
| - 1 | n | 1 | ın | uto | ۰ |
|     |   |   |    |     |   |

| Cairo, Egypt<br>3, 5 & 7 series, X1, X3                       | 2,316 |
|---------------------------------------------------------------|-------|
| Jakarta, Indonesia<br>3 & 5 series, X1, X3                    | 2,112 |
| Chennai, India<br>MINI Countryman,1,3,5 & 7 series, X1, X3,X5 | 4,824 |

| Kaliningrad, Russia<br>3,5 & 7 series, X1, X3, X5, X6     | 24,240 |
|-----------------------------------------------------------|--------|
| Kulim, Malaysia<br>MINI Countryman,1,3 & 5 series, X1, X3 | 7,356  |
| Rayong, Thailand<br>1, 3, 5 & 7 series, X1, X3            | 5,904  |

# THE BMW GROUP'S CLEAN PRODUCTION PHILOSOPHY. MORE THAN CLASSICAL ENVIRONMENTAL MANAGEMENT