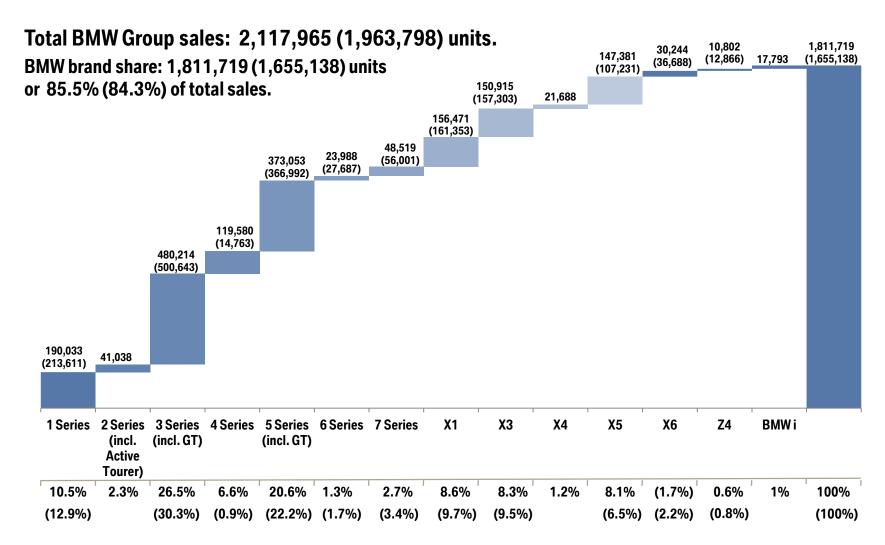

#### **BMW RETAIL BY MODEL 2014 (2013).**

#### **MINI RETAIL BY MODEL 2014 (2013).**

Total BMW Group sales: 2,117,965 (1,963,798) units.

MINI brand share: 305,030 (301,526) units

#### **DELIVERIES TO CUSTOMERS FY-2014.**

| Deliveries of automobiles (in units) | FY-2014   | FY-2013   | Change in % |
|--------------------------------------|-----------|-----------|-------------|
| Total BMW                            | 1,811,719 | 1,655,138 | 9.5         |
| 1 series                             | 190,033   | 213,611   | 8.2         |
| 2 series                             | 41,038    | -         | 0.2         |
| 3 series (incl. GT)                  | 480,214   | 500,643   | 16.4        |
| 4 series                             | 119,580   | 14,763    | 10.4        |
| 5 series (incl. GT)                  | 373,053   | 366,992   | 1.7         |
| 6 series                             | 23,988    | 27,687    | -13.4       |
| 7 series                             | 48,519    | 56,001    | -13.4       |
| X1                                   | 156,471   | 161,353   | -3.0        |
| Х3                                   | 150,915   | 157,303   | -4.1        |
| X4                                   | 21,688    | -         | -           |
| X5                                   | 147,381   | 107,231   | 37.4        |
| X6                                   | 30,244    | 36,688    | -17.6       |
| Z4                                   | 10,802    | 12,866    | -16.0       |
| BMW i                                | 17,793    | -         | -           |
| Total MINI                           | 302,183   | 305,030   | -0.9        |
| Total Rolls-Royce                    | 4,063     | 3,630     | 11.9        |
| BMW Group                            | 2,117,965 | 1,963,798 | 7.9         |