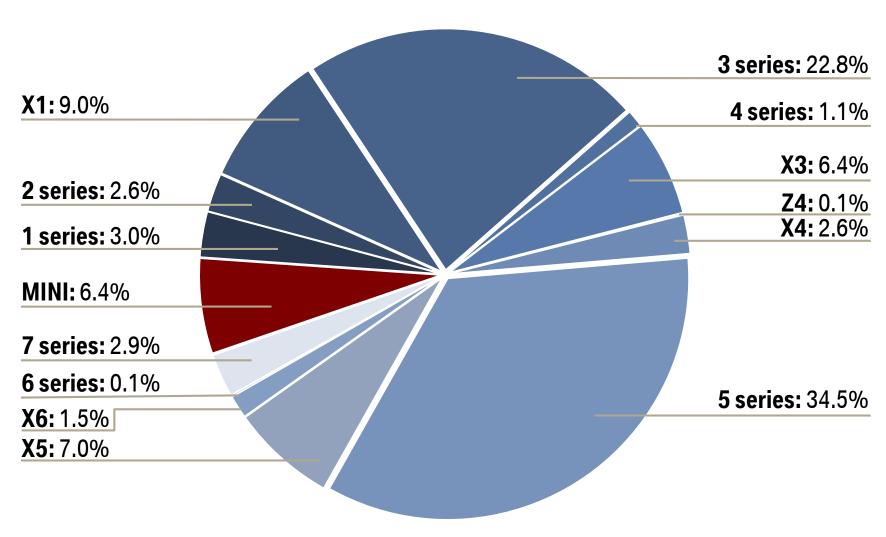

urce: BMW & MINI Retail data, YTD November 2015

<sup>\*\*\*</sup> Nordics: Denmark, Estonia, Finland, Latvia, Lithuania, Norway, Sweden



### BRIKT MARKETS BMW AND MINI RETAIL DEVELOPMENT YTD 2015.













Source: BMW & MINI Retail data, YTD November 2015



#### PREMIUM SEGMENT SHARE OF TOTAL MARKET 2014.



Source: Global Insight 04/2015. Premium definition: Premium including Luxury excluding Near-Premium.



### GLOBAL ANNUAL PREMIUM SEGMENT SALES ARE EXPECTED TO GROW TO 9 MN UNITS BY 2020.



Source: Global Insight 09/2015

\*BRIKT refers to Brazil, Russia, India, South Korea and Turkey



## BMW AND MINI RETAIL DEVELOPMENT IN MAINLAND CHINA, YTD 2015.



Source: BMW Group Retail data, YTD November 2015



### BMW AND MINI RETAIL MIX IN MAINLAND CHINA IN FIRST TEN MONTHS 2015.



Source: BMW & MINI Retail data, YTD November, 2015



**477 BMW AND 110 MINI DEALER OUTLETS IN OPERATION BY SEPTEMBER 30, 2015.** 



<sup>5</sup>S: sales, service, spare parts, survey, sustainability



# BMW BRILLIANCE AUTOMOTIVE – A SUCCESS STORY WITH GROWING REVENUE AND EARNINGS CONTRIBUTION.



#### CONTENT.

|   | 1 | BMW IR AT A GLANCE | A | 8  | MOBILITY SERVICES   |  |
|---|---|--------------------|---|----|---------------------|--|
|   | 2 | CORPORATE STRATEGY |   | 9  | PRODUCTION NETWORK  |  |
|   | 3 | BMW i              |   | 10 | SUSTAINABILITY      |  |
|   | 4 | GROWTH MARKETS     |   | 11 | EFFICIENT DYNAMICS  |  |
|   | 5 | AUTOMOTIVE         |   | 12 | FINANCIALS          |  |
|   | 6 | MOTORCYCLES        |   | 13 | FUNDING             |  |
| 1 | 7 | FINANCIAL SERVICE