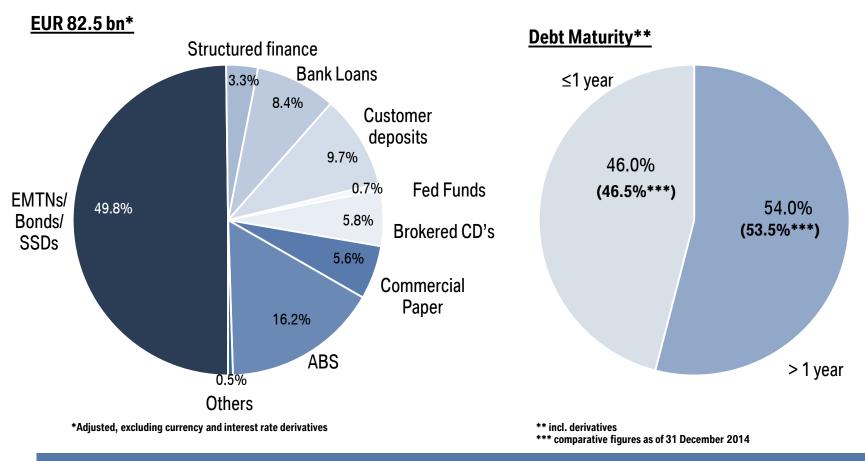

Diversification of investor base. Limited potential of opportunistic access.

#### Institutional

Highest liquidity and depth of the market, i.e. highest funding potential.

Typical for Benchmark bonds.

Creation of a BMW Credit Spread Curve.

### **BROAD INVESTOR BASE.**





Funding is done worldwide to optimize refinancing costs and to establish a broad investor base.



# **DEVELOPMENT OF BMW GROUP LIQUIDITY.**



After significantly increasing liquidity during the economic and financial crisis, the BMW Group continues to maintain a solid liquidity position.



### **DEVELOPMENT OF 5-YEAR CDS.**





### **BOND AND PRIVATE PLACEMENT MATURITIES.**



Status as of September 30, 2015; Maturities based on nominal values excluding derivatives.



# FINANCIAL DEBT AS OF SEPTEMBER 30, 2015.



BMW Group maintained a well-diversified debt structure.

The average maturity of financial liabilities is approximately 2.0 years.



# FUNDING ACTIVITY IN 2014 & 2015.

| ABS                | <ul> <li>German Loan Term ABS, August 2014, EUR 1.0bn</li> <li>Brazil Dealer Floorplan Conduit, August 2014, BRL 200m</li> <li>South Africa Loan Term ABS, September 2014, ZAR 950m</li> <li>USA Loan Term ABS, October 2014, USD 1.0bn</li> <li>USA Lease Term ABS, January 2015, USD 1.0bn</li> <li>Canada Lease Term ABS, June 2015, CAD 500m</li> <li>China Loan Term ABS, June 2015, RMB 2.6bn</li> <li>ABS Japan, June 2015, JPY 30bn</li> </ul>