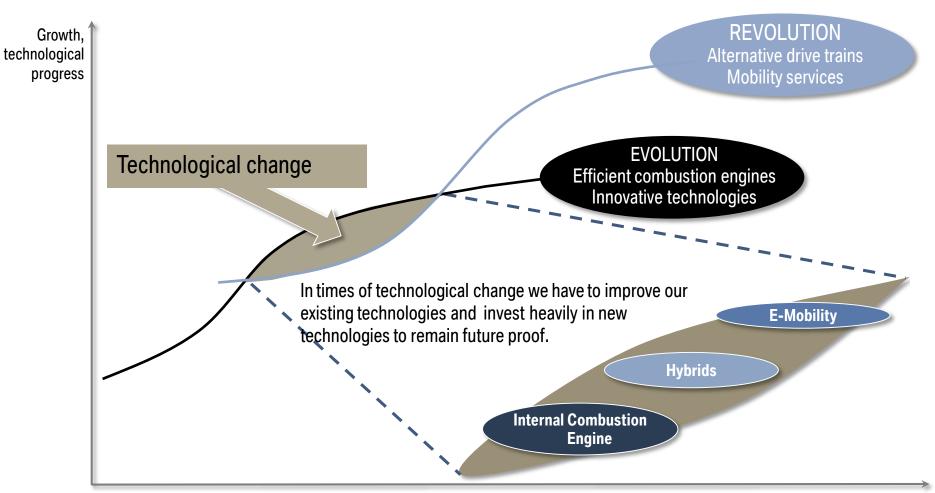

## STRATEGY NUMBER ONE – MANAGING THE TECHNOLOGICAL CHANGE TO REMAIN FUTURE PROOF.

## TECHNOLOGICAL CHANGE – TURNING A CHALLENGE INTO AN OPPORTUNITY.

time