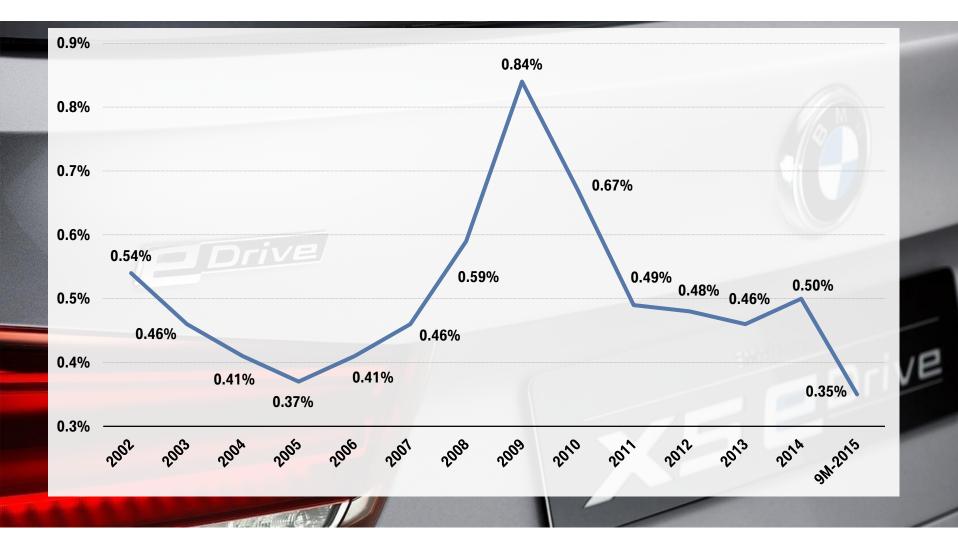

### PROFIT BEFORE TAX (PBT) FINANCIAL SERVICES.

<sup>&</sup>lt;sup>1)</sup> FY-08 EBT includes a negative effect of EUR 1,057 million from additional credit and residual value risk provisions <sup>2)</sup> FY-10 EBT includes a positive effect of EUR 122 million from better than expected off-lease business.

<sup>&</sup>lt;sup>3)</sup> FY-11 EBT includes a positive effect of EUR 439 million from adjustment of residual value and credit risk provisions and a better than expected off-lease business.

<sup>&</sup>lt;sup>4)</sup> FY-12 EBT includes a positive effect of EUR 124 million from better than expected off-lease business.

<sup>&</sup>lt;sup>5)</sup> FY-13 figures adjusted in compliance with IAS 8.