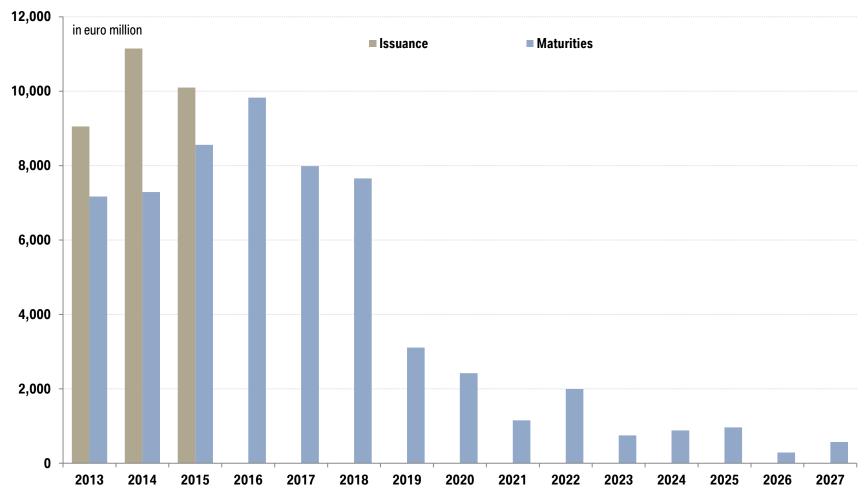

s investor diversification.

#### **Bank Loans**

Local source of funding, mainly where access to capital markets is limited.

#### Retail

Diversification of investor base. Limited potential of opportunistic access.

#### Institutional

Highest liquidity and depth of the market, i.e. highest funding potential.

Typical for Benchmark bonds.

Creation of a BMW Credit Spread Curve.

### **BROAD INVESTOR BASE.**





Funding is done worldwide to optimize refinancing costs and to establish a broad investor base.



# **DEVELOPMENT OF BMW GROUP LIQUIDITY.**



After significantly increasing liquidity during the economic and financial crisis, the BMW Group continues to maintain a solid liquidity position.



### **DEVELOPMENT OF 5-YEAR CDS.**





### **BOND AND PRIVATE PLACEMENT MATURITIES.**



Status as of September 30, 2015; Maturities based on nominal values excluding derivatives.



# FINANCIAL DEBT AS OF SEPTEMBER 30, 2015.



BMW Group maintained a well-diversified debt structure.

The average maturity of financial liabilities is approximately 2.0 years.



# FUNDING ACTIVITY IN 2014 & 2015.

| ABS                | <ul> <li>German Loan Term ABS, August 2014, EUR 1.0bn</li> <li>Brazil Dealer Floorplan Conduit, August 2014, BRL 200m</li> <li>South Africa Loan Term ABS, September 2014, ZAR 950m</li> <li>USA Loan Term ABS, October 2014, USD 1.0bn</li> <li>USA Lease Term ABS, January 2015, USD 1.0bn</li> <li>Canada Lease Term ABS, June 2015, CAD 500m</li> <li>China Loan Term ABS, June 2015, RMB 2.6bn</li> <li>ABS Japan, June 2015, JPY 30bn</li> </ul>