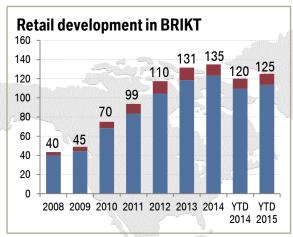

### BRIKT MARKETS BMW AND MINI RETAIL DEVELOPMENT YTD 2015.

Source: BMW & MINI Retail data, YTD November 2015

### GLOBAL ANNUAL PREMIUM SEGMENT SALES ARE EXPECTED TO GROW TO 9 MN UNITS BY 2020.

Source: Global Insight 09/2015

\*BRIKT refers to Brazil, Russia, India, South Korea and Turkey