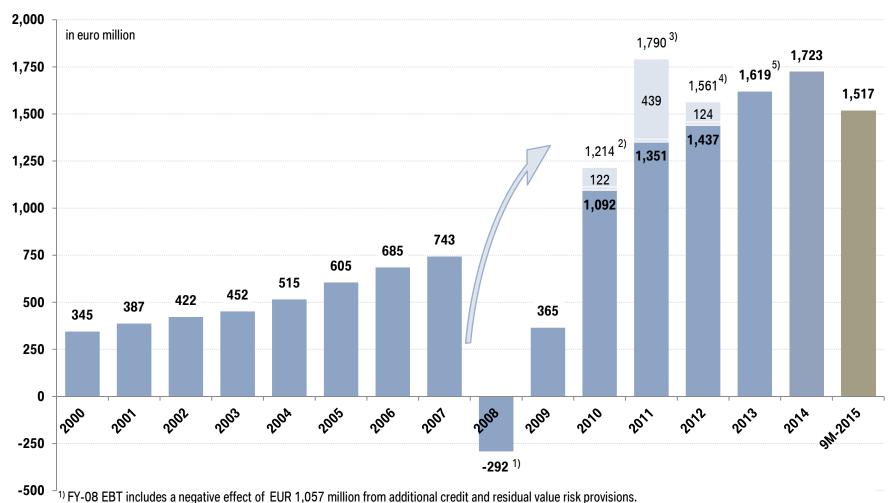

### PROFIT BEFORE TAX (PBT) FINANCIAL SERVICES.

<sup>&</sup>lt;sup>1)</sup> FY-08 EBT includes a negative effect of EUR 1,057 million from additional credit and residual value risk provisions <sup>2)</sup> FY-10 EBT includes a positive effect of EUR 122 million from better than expected off-lease business.

<sup>&</sup>lt;sup>3)</sup> FY-11 EBT includes a positive effect of EUR 439 million from adjustment of residual value and credit risk provisions and a better than expected off-lease business.

<sup>&</sup>lt;sup>4)</sup> FY-12 EBT includes a positive effect of EUR 124 million from better than expected off-lease business.

<sup>&</sup>lt;sup>5)</sup> FY-13 figures adjusted in compliance with IAS 8.