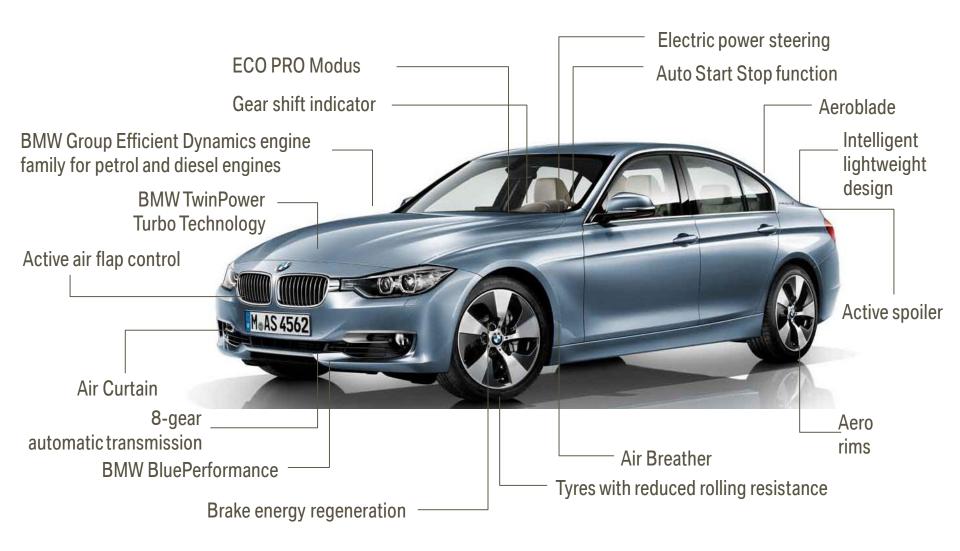

# THE NEW BMW EFFICIENTDYNAMICS ENGINE FAMILY—HIGH LEVELS OF COMMONALITY BETWEEN AND WITHIN DIESEL AND GASOLINE ENGINES.