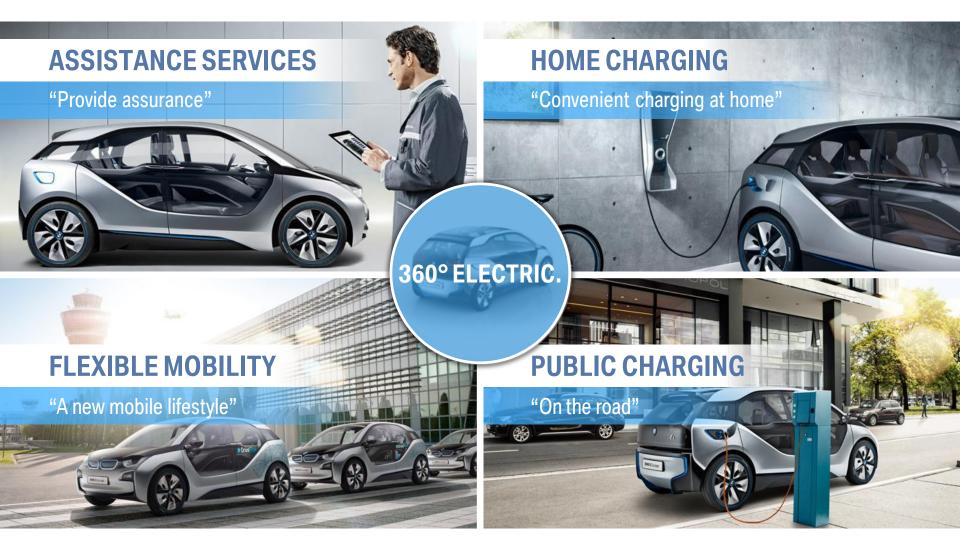

#### BMW i3 and BMW i8

BMW i is more than just an electric car.

BMW i offers 360° ELECTRIC.

BMW i delivers joy of driving.