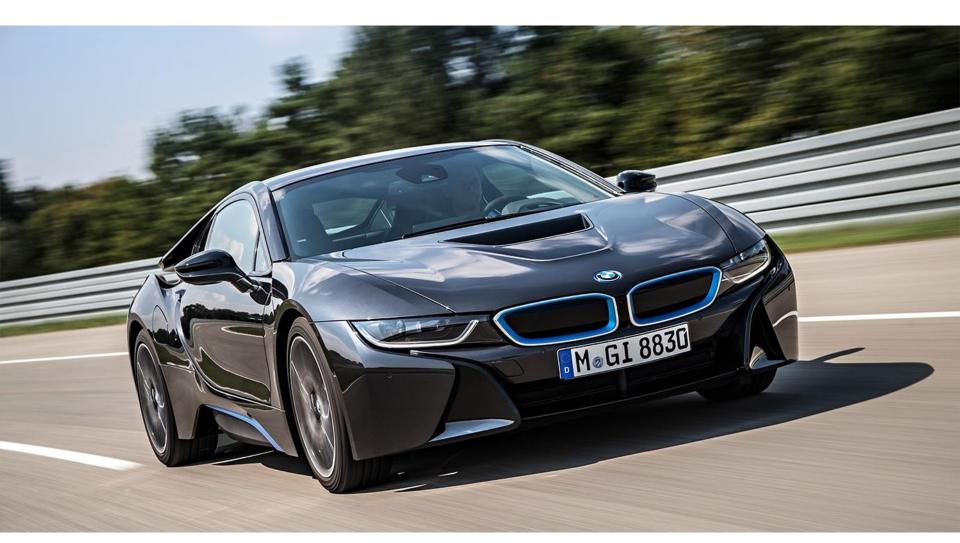

# THE WORLD'S MOST PROGRESSIVE SPORTS CAR: THE BMW i8.

# THE BMW i8 REPRESENTS THE REVOLUTIONARY AND FORWARD-THINKING PINNACLE OF EFFICIENT DYNAMICS.