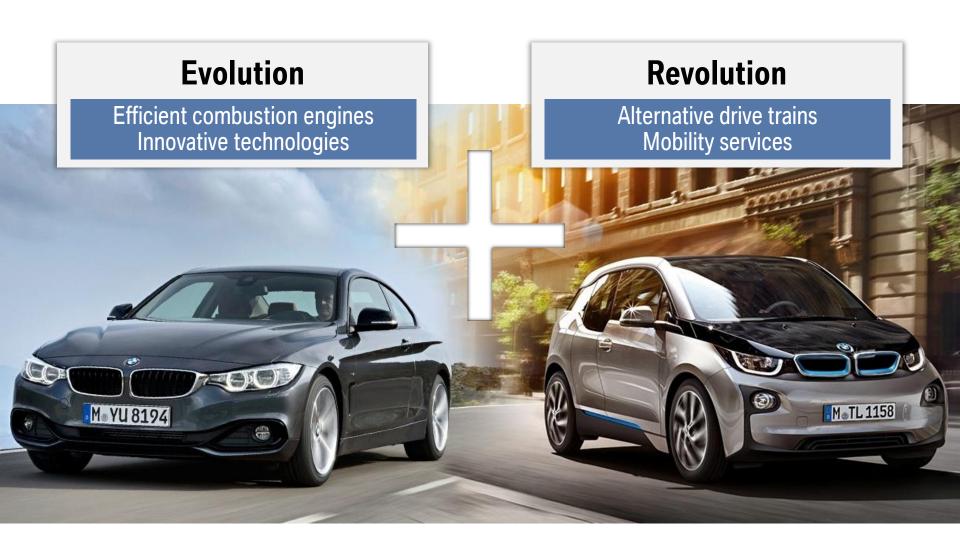

# THE AUTOMOTIVE INDUSTRY WILL UNDERGO MASSIVE CHANGES DURING THE UPCOMING 10 YEARS.

# INNOVATIVE TECHNOLOGIES AND SERVICES TO MEET CHANGING CUSTOMER DEMANDS.