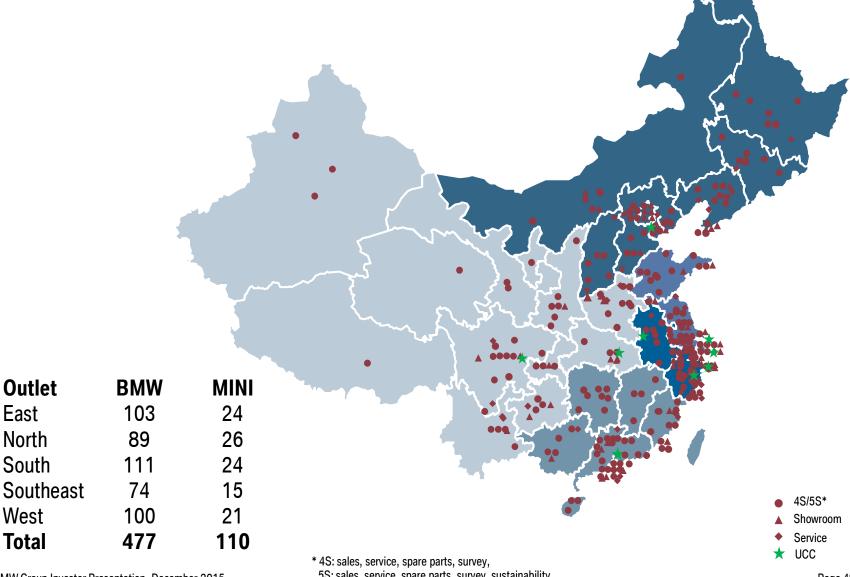

### BMW AND MINI RETAIL MIX IN MAINLAND CHINA IN FIRST TEN MONTHS 2015.

Source: BMW & MINI Retail data, YTD November, 2015

**477 BMW AND 110 MINI DEALER OUTLETS IN OPERATION BY SEPTEMBER 30, 2015.** 

<sup>5</sup>S: sales, service, spare parts, survey, sustainability