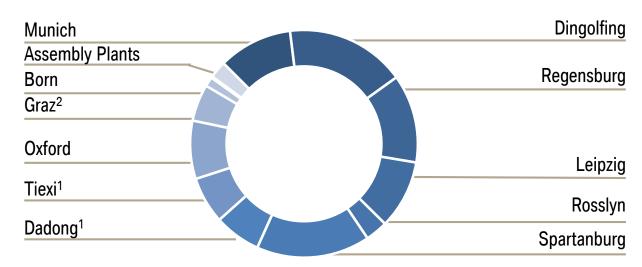

GAIN ACCESS TO NEW TECHNOLOGIES AND CUSTOMER GROUPS.













### CONTENT.

| 1 | BMW IR AT A GLANCE | A | 8  | MOBILITY SERVICES   |          |
|---|--------------------|---|----|---------------------|----------|
| 2 | CORPORATE STRATEGY |   | 9  | PRODUCTION NETWORK  |          |
| 3 | BMW i              |   | 10 | SUSTAINABILITY      |          |
| 4 | GROWTH MARKETS     |   | 11 | EFFICIENT DYNAMICS  |          |
| 5 | AUTOMOTIVE         |   | 12 | FINANCIALS          |          |
| 6 | MOTORCYCLES        |   | 13 | FUNDING             | Sign and |
| 7 | FINANCIAL SERVICES |   | 14 | CONTACTS & CALENDAR |          |
|   |                    |   |    |                     |          |



### BMW GROUP GLOBAL PRODUCTION NETWORK.





### **AUTOMOBILE PRODUCTION BY PLANT IN 2014.**



in 1,000 units

| Dingolfing, Germany Production of BMW 3, 5, 6, 7 Series     | 369.0 |
|-------------------------------------------------------------|-------|
| Spartanburg, USA<br>Production of BMW X3, X4,X5, X6         | 349.9 |
| Regensburg, Germany<br>Production of BMW 1, 3,4 Series, Z4  | 272.0 |
| Munich, Germany<br>Production of BMW 3, 4 Series            | 228.1 |
| Leipzig, Germany<br>Production of BMW 1,2 Series, X1, i3,i8 | 211.4 |
| Oxford, UK<br>Production of MINI                            | 179.3 |
| Rosslyn, South Africa<br>Production of BMW 3 Series         | 68.8  |

| Goodwood, UK<br>Production of Rolls-Royce                                  | 4.5   |
|----------------------------------------------------------------------------|-------|
| Tiexi <sup>1</sup> , China<br