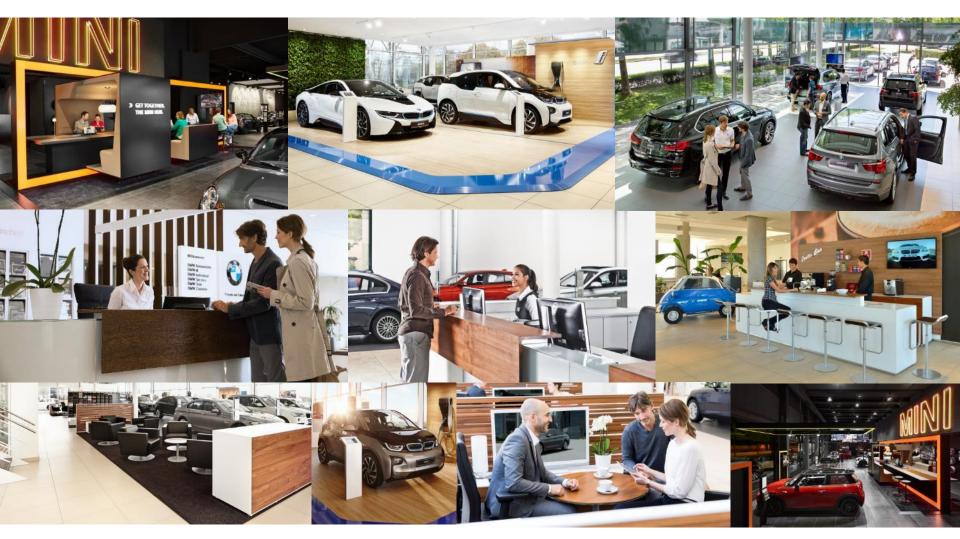

### FUTURE RETAIL AS BMW GROUP'S HOLISTIC APPROACH TO ENHANCE RETAIL EXPERIENCE.

## IMPRESSIONS OF AN ENHANCED POINT OF SALE. ROLLED OUT TO 40 MARKETS BY END OF 2014.

## STATIONARY FORMATS – FROM VISION TO REALITY. EXAMPLES OF NEW CONCEPTS.