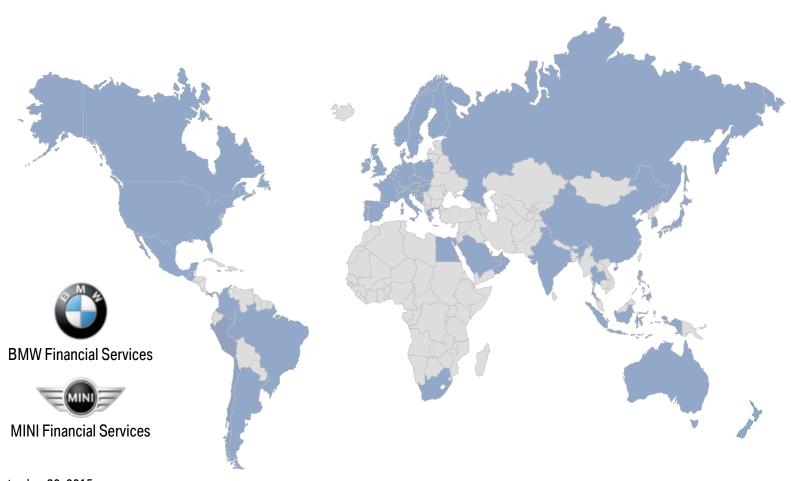

# GLOBAL PRESENCE IN 54 COUNTRIES WITH 7,686 EMPLOYEES.

As per September 30, 2015