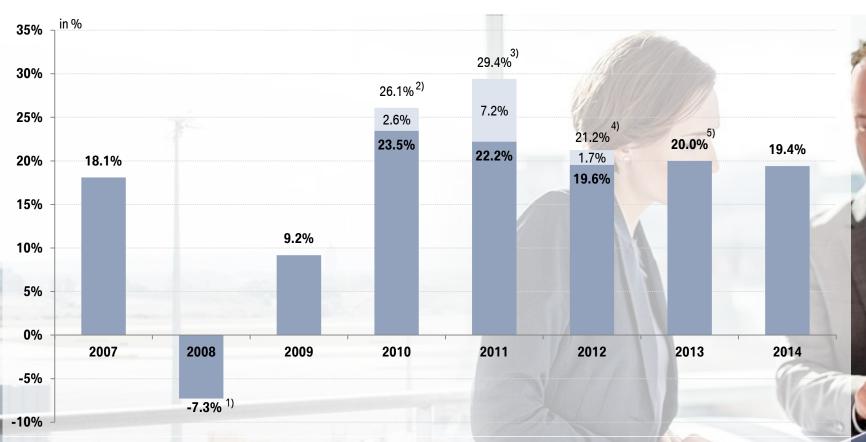

### RETURN ON EQUITY (ROE) FINANCIAL SERVICES.

<sup>1)</sup> FY-08 RoE includes a negative PBT effect of EUR 1,057 million from additional credit and residual value risk provisions (adjusted RoE: 19.2%).