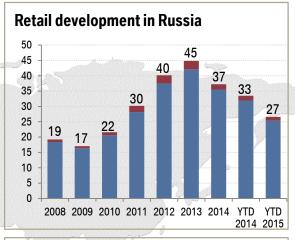

### BRIKT MARKETS BMW AND MINI RETAIL DEVELOPMENT YTD 2015.

Source: BMW & MINI Retail data, YTD November 2015