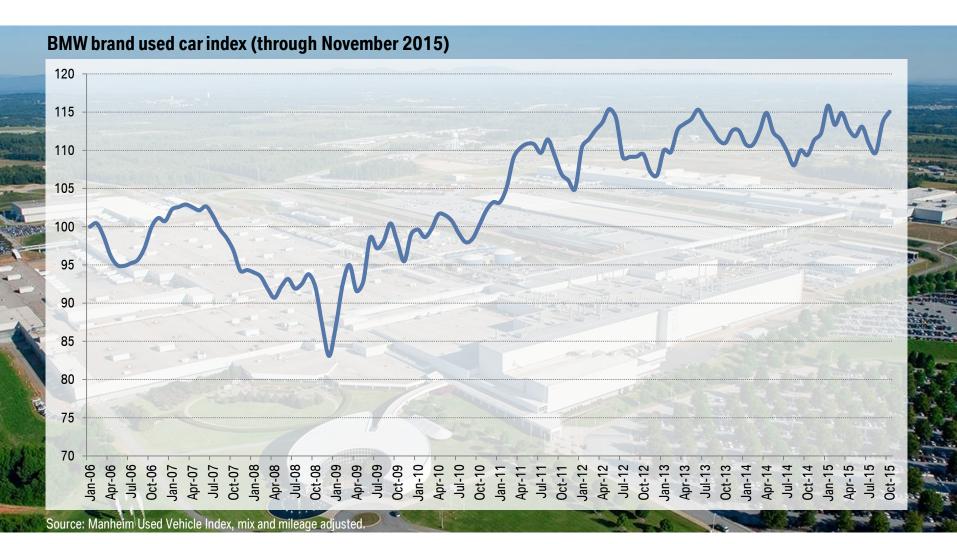

FY-10 RoE includes a positive PBT effect of EUR 122 million from better than expected off-lease business.

<sup>&</sup>lt;sup>3)</sup> FY-11 RoE includes a positive PBT effect of EUR 439 million from adjustment of residual value and credit risk provisions and a better than expected off-lease business.

<sup>&</sup>lt;sup>4)</sup> FY-12 RoE includes a positive PBT effect of EUR 124 million from better than expected off-lease business.

<sup>&</sup>lt;sup>5)</sup> FY-13 figures adjusted in compliance with IAS 8.



### PENETRATION RATE RETAIL BUSINESS.



<sup>\*</sup> The penetration rate dropped significantly due to the consolidation of BMW Group Financial Services China as of January 1st, 2011.

### **DEVELOPMENT OF CREDIT LOSS RATIO.**







### RESIDUAL VALUE DEVELOPMENT IN THE USA.





### STRATEGIC FUTURE OF FINANCIAL SERVICES.

### EXTENSION OF "EU BANK"

# Volume in bn. EUR 2,2 21,6 7,4 1,0 EU Bank

- Deposit Business integrated in BMW Group Financing Strategy
- Improved Liquidity Steering
- Open Market Access to ECB

### INTEGRATION OF ING CAR LEASE

Alphabet

| -  | Before transaction | After transaction | End of 2013   |
|----|--------------------|-------------------|---------------|
| #  | Company            | Company           | Company       |
| 1  | LeasePlan          | LeasePlan         | LeasePlan     |
| 2  | Arval              | Arval             | Arval         |
| 3  | ALD                | ALD               | ALD           |
| 4  | PSA Finance        | PSA Finance       | ALPHABET      |
| 5  | VW Leasing         | ALPHABET          | PSA Finance   |