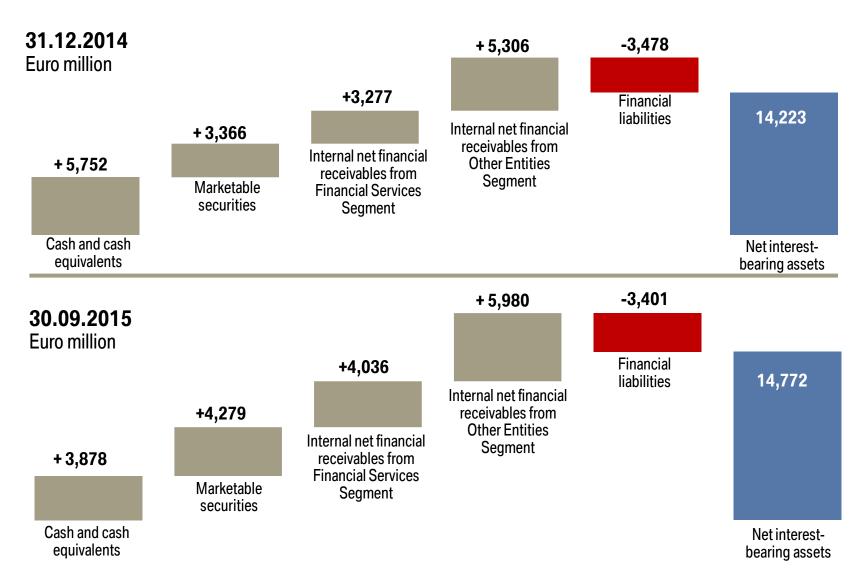

### PROFIT BEFORE TAX (PBT) FINANCIAL SERVICES.

<sup>&</sup>lt;sup>1)</sup> FY-08 EBT includes a negative effect of EUR 1,057 million from additional credit and residual value risk provisions <sup>2)</sup> FY-10 EBT includes a positive effect of EUR 122 million from better than expected off-lease business.

### RETURN ON EQUITY (ROE) FINANCIAL SERVICES.

<sup>1)</sup> FY-08 RoE includes a negative PBT effect of EUR 1,057 million from additional credit and residual value risk provisions (adjusted RoE: 19.2%).