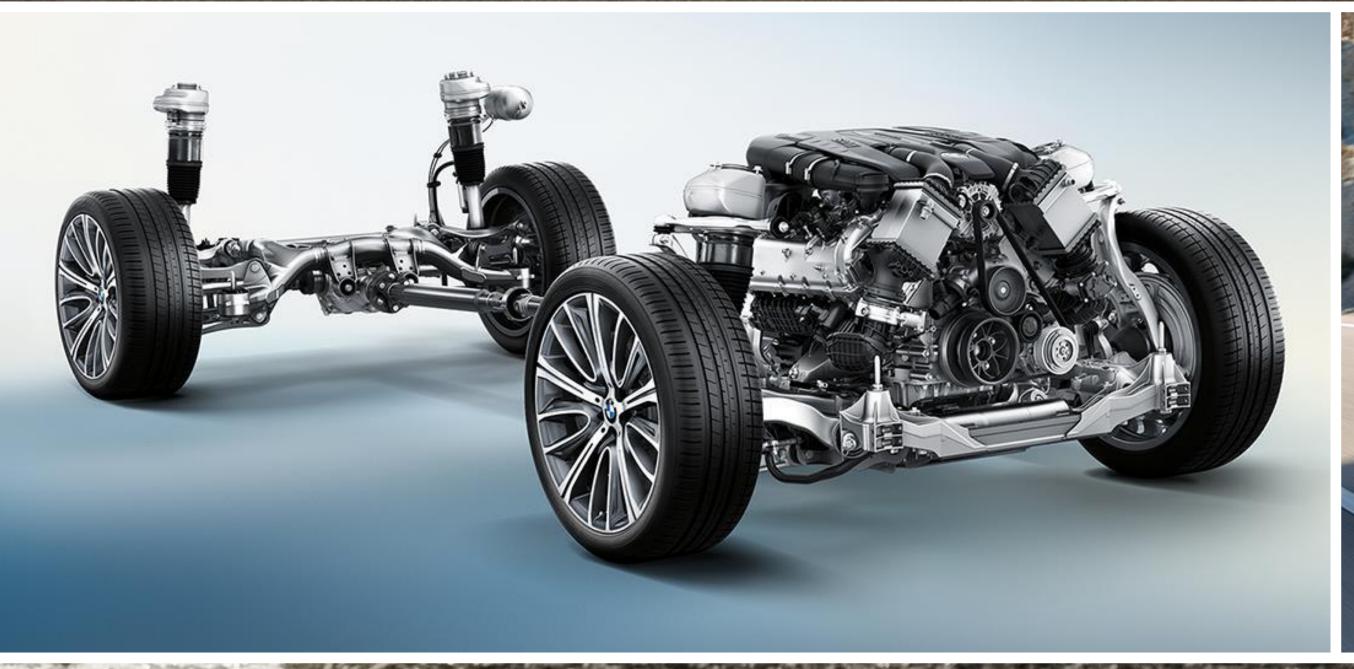

# DRIVING DYNAMICS.

Unique balance between sporty performance and ride comfort.

2-axle air suspension with automatic self-levelling.

Active electromechanical roll stabilisation.

Dynamic Damper Control.

# DRIVING DYNAMICS.

Unique balance between sporty performance and ride comfort.

## BMW EFFICIENT DYNAMICS.

The world's first vehicle in its segment to feature a Carbon Core. Thanks to BMW Efficient Lightweight, the new BMW 7 Series is the lightest, most dynamic and most efficient luxury sedan in its segment.