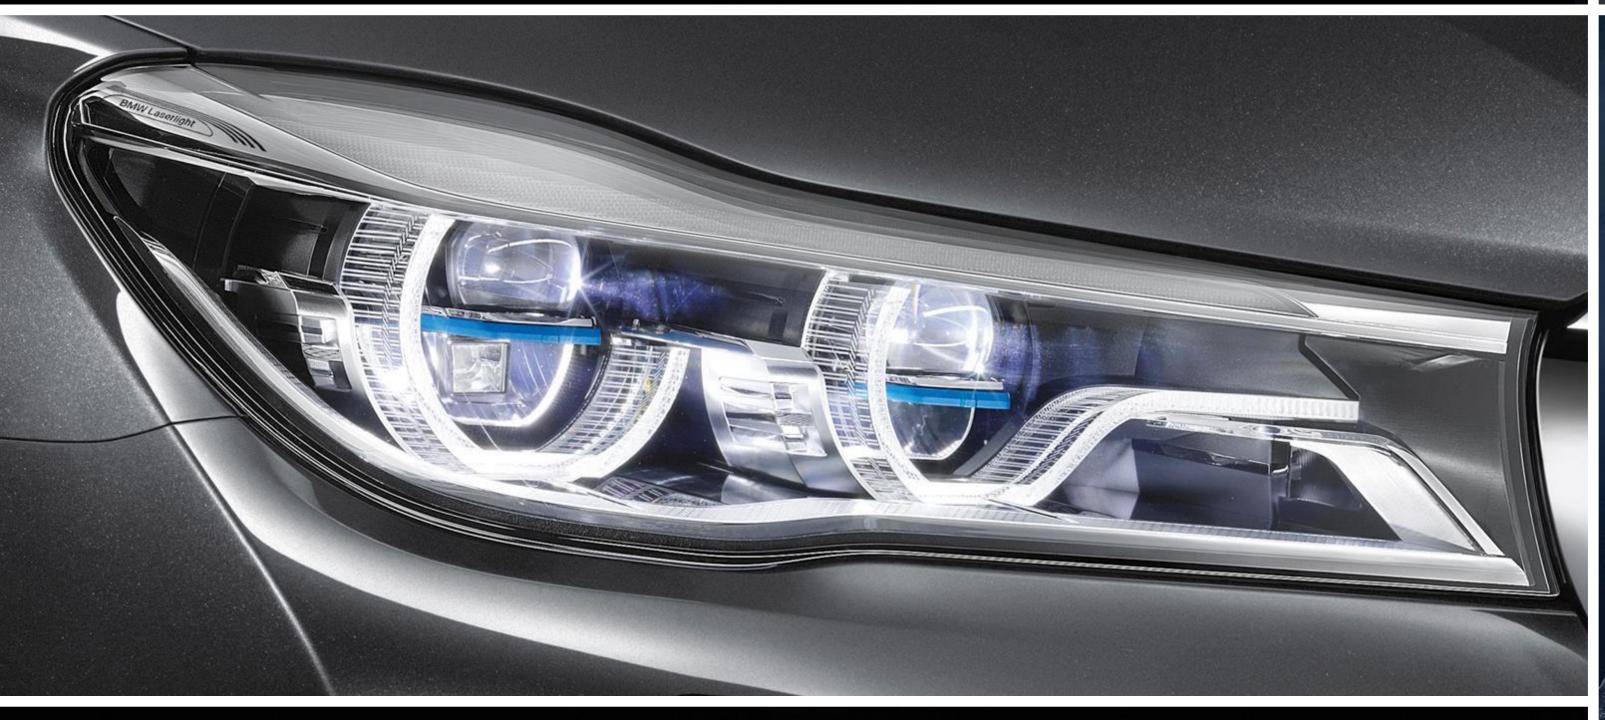

# BMW LASERLIGHT.

Unique in the luxury sedan segment.

Anti-dazzle BMW Laserlight with BMW Selective Beam.