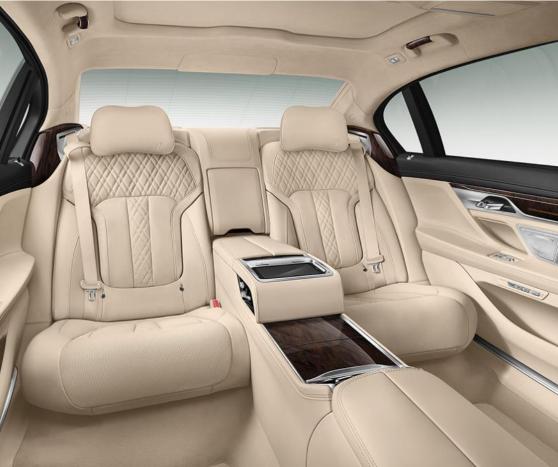

# INTERNATIONAL MEDIA LAUNCH NEW BMW 7 SERIES.

DR. FRIEDRICH EICHINER

MEMBER OF THE BOARD OF MANAGEMENT OF BMW AG, FINANCE



## TRADITION.

The sixth-generation BMW 7 Series.

1<sup>st</sup> generation 1977-1986



2<sup>nd</sup> generation **1986-1994** 



3<sup>rd</sup> generation **1994-2001** 



4<sup>th</sup> generation **2001-2008** 



5<sup>th</sup> generation **2008-2015** 



6<sup>th</sup> generation **2015** 





2008: Night Vision with pedestrian detection







1979: First digital engine electronics



1991: Xenon headlights



# THE NEW BMW 7 SERIES.

Driving dynamics, efficiency, luxury, innovation.









# DRIVING DYNAMICS.

Unique balance between sporty performance and ride comfort.

2-axle air suspension with automatic self-levelling.

Active electromechanical roll stabilisation.

Dynamic Damper Control.









# DRIVING DYNAMICS.

Unique balance between sporty performance and ride comfort.







## BMW EFFICIENT DYNAMICS.

The world's first vehicle in its segment to feature a Carbon Core. Thanks to BMW Efficient Lightweight, the new BMW 7 Series is the lightest, most dynamic and most efficient luxury sedan in its segment.









### ENGINES.

New BMW 7 Series compared to predecessor.

**BMW 730d** 

BMW 730d xDrive

**BMW 740**i

BMW 750i xDrive

**BMW 740e** 

#### + 5 kW

195 kW/265 hp

620 Nm

6.1 s

4.5 I

119 g CO<sub>2</sub>/km

**- 1.1** I

#### + 5 kW

195 kW/265 hp

62