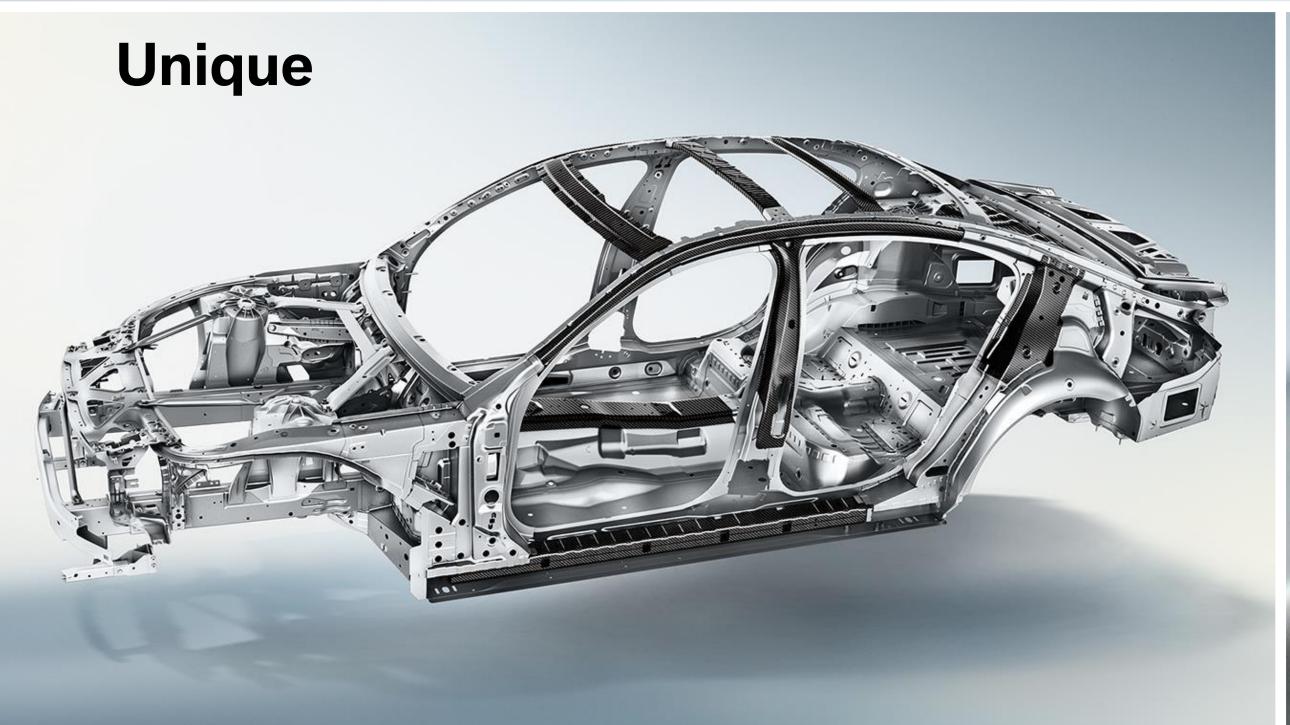

## BMW EFFICIENT DYNAMICS.

The world's first vehicle in its segment to feature a Carbon Core. Thanks to BMW Efficient Lightweight, the new BMW 7 Series is the lightest, most dynamic and most efficient luxury sedan in its segment.