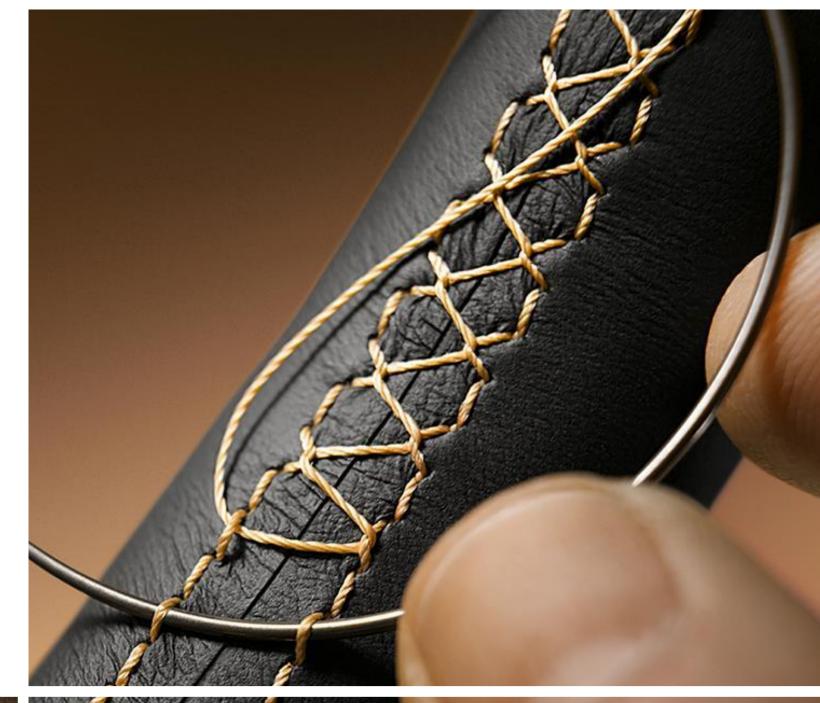

km

**- 1.3** I

330 kW/450 hp

650 Nm

4.4 s

8.1 I

189 g CO<sub>2</sub>/km

**- 1.2** I

240 kW/326 hp 500 Nm

5.6 s

2.1 I

49 g CO<sub>2</sub>/km



# Benchmark in the segment



## REMOTE CONTROL PARKING.

World-first in the new BMW 7 Series: Remote Control Parking.

The new BMW 7 Series is able to enter and exit forward-parking spaces and garages without a driver at the wheel.













Semi-automated driving.

Rear collision protection Rear crossing traffic warning









# BMW LASERLIGHT.

Unique in the luxury sedan segment.

Anti-dazzle BMW Laserlight with BMW Selective Beam.









# DISPLAY AND CONTROL CONCEPT.



Unique

Gesture control

iDrive Controller

Touch control

Voice control

















# CONTEMPORARY LUXURY. Personal space, individual interpretation.











## LEAD MODEL.

For all-new Rear Wheel Drive architecture.

High communality and strong economies of scale by use of modular techniques – 22 derivatives to follow.













# BUSINESS UPDATE.

BMW Group continues its successful course.

Prepared for future opportunities and challenges.



# INTERNATIONAL MEDIA LAUNCH NEW BMW 7 SERIES.