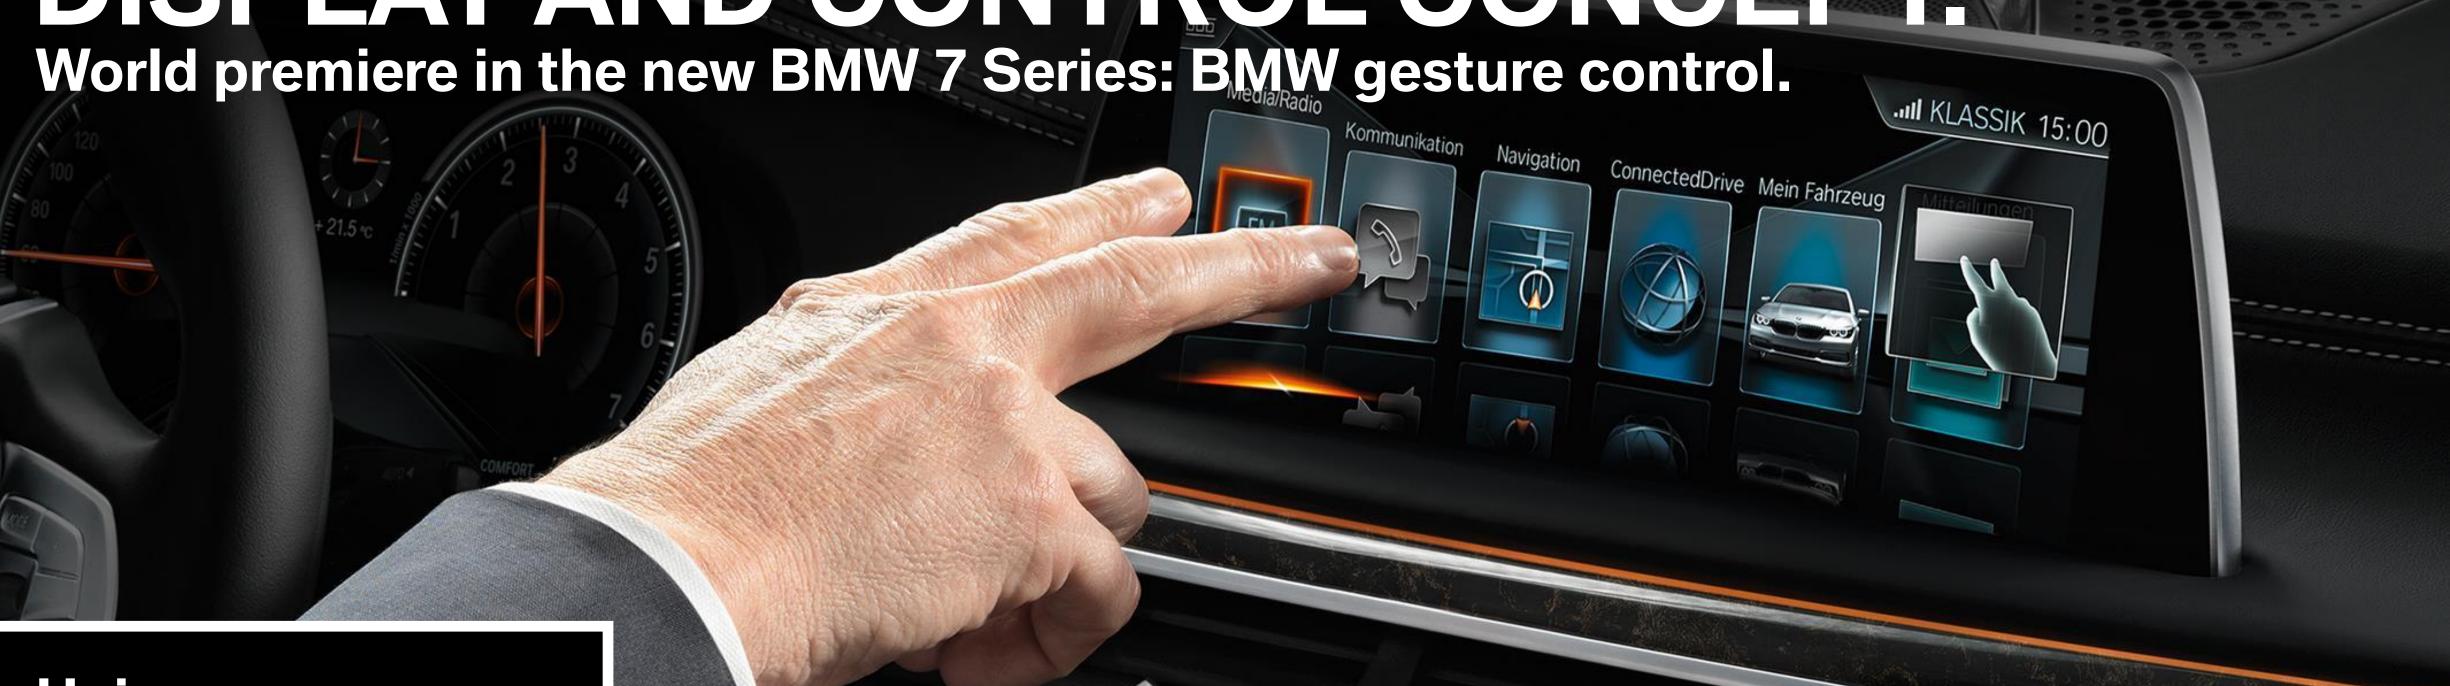

# DISPLAY AND CONTROL CONCEPT.

Unique

Gesture control

iDrive Controller

Touch control

Voice control