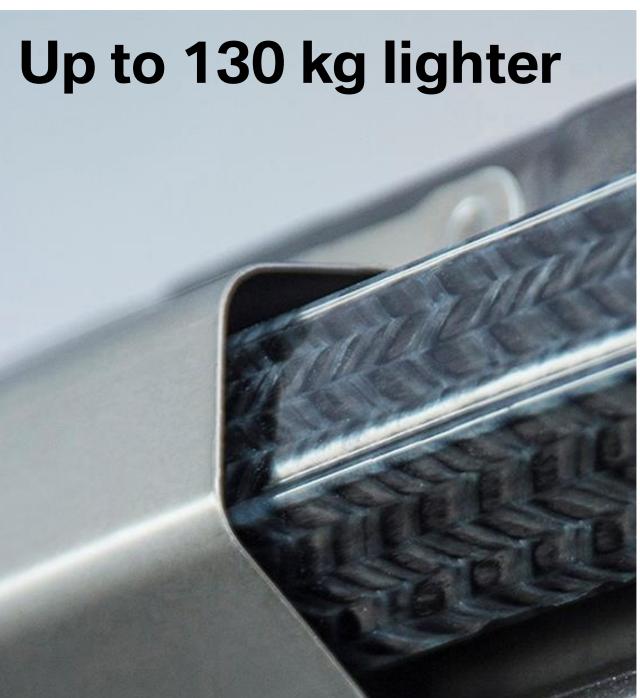

## BMW EFFICIENT DYNAMICS.

The world's first vehicle in its segment to feature a Carbon Core. Thanks to BMW Efficient Lightweight, the new BMW 7 Series is the lightest, most dynamic and most efficient luxury sedan in its segment.