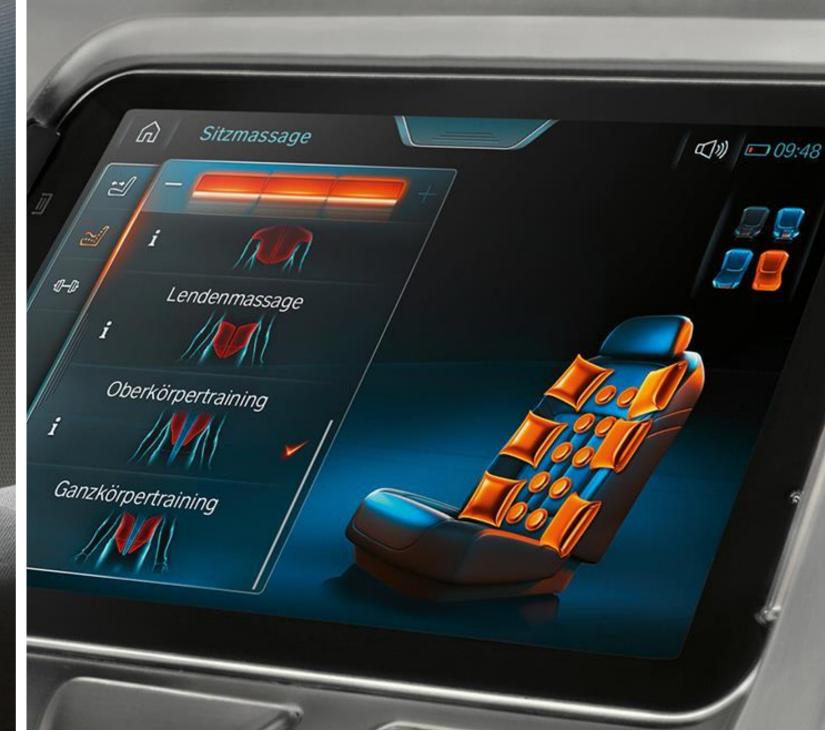

# DISPLAY AND CONTROL CONCEPT.

Unique

Gesture control

iDrive Controller

Touch control

Voice control