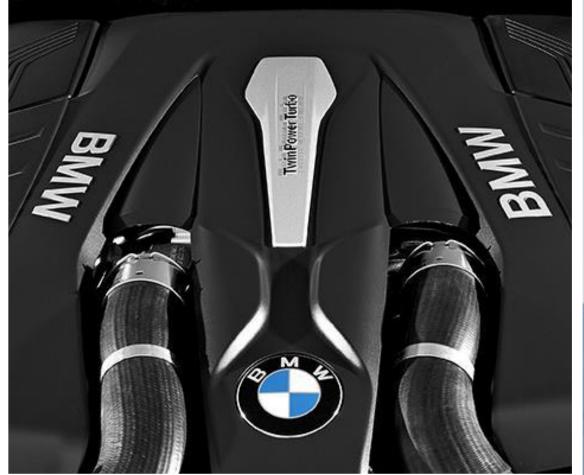

### ENGINES.

New BMW 7 Series compared to predecessor.

**BMW 730d** 

BMW 730d xDrive

**BMW 740**i

BMW 750i xDrive

**BMW 740e** 

#### + 5 kW

195 kW/265 hp

620 Nm

6.1 s

4.5 I

119 g CO<sub>2</sub>/km

**- 1.1** I

#### + 5 kW

195 kW/265 hp

620 Nm

5.8s

4.8 I

127 g CO<sub>2</sub>/km

**- 1.2** I

#### + 5 kW

240 kW/326 hp

450 Nm

5.5 s

6.6 I

154 g CO<sub>2</sub>/km

**- 1.3** I

330 kW/450 hp

650 Nm

4.4 s

8.1 I

189 g CO<sub>2</sub>/km

**- 1.2** I

240 kW/326 hp 500 Nm

5.6 s

2.1 I

49 g CO<sub>2</sub>/km