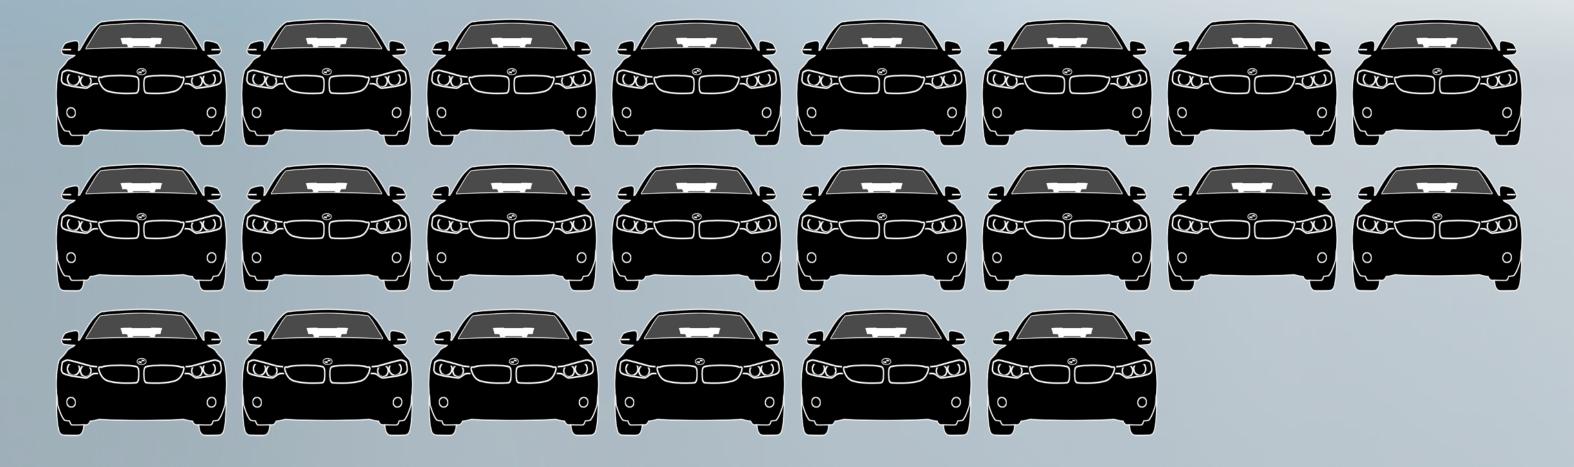

## LEAD MODEL.

For all-new Rear Wheel Drive architecture.

High communality and strong economies of scale by use of modular techniques – 22 derivatives to follow.