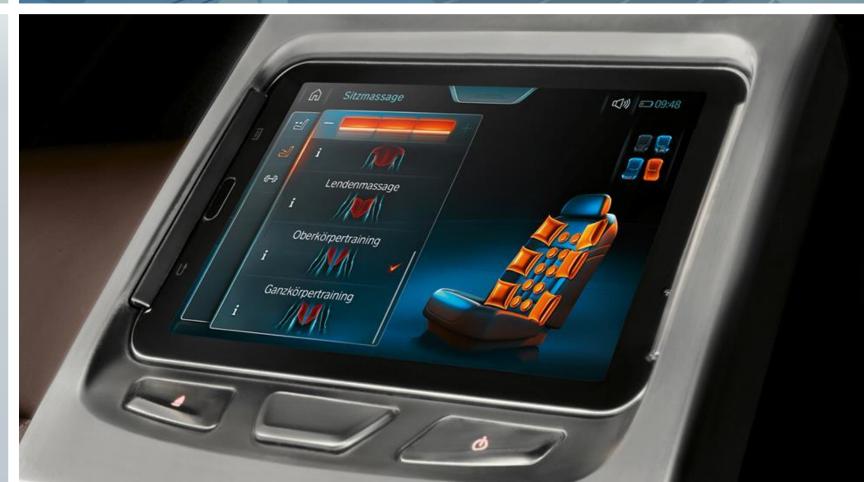

## REMOTE CONTROL PARKING.

World-first in the new BMW 7 Series: Remote Control Parking.

The new BMW 7 Series is able to enter and exit forward-parking spaces and garages without a driver at the wheel.













Semi-automated driving.

Rear collision protection Rear crossing traffic warning









# BMW LASERLIGHT.

Unique in the luxury sedan segment.

Anti-dazzle BMW Laserlight with BMW Selective Beam.









# DISPLAY AND CONTROL CONCEPT.



Unique

Gesture control

iDrive Controller

Touch control

Voice control

















# CONTEMPORARY LUXURY. Personal space, individual interpretation.











## LEAD MODEL.

For all-new Rear Wheel Drive architecture.

High communality and strong economies of scale by use of modular techniques – 22 derivatives to follow.













# BUSINESS UPDATE.

BMW Group continues its successful course.

Prepared for future opportunities and challenges.



# INTERNATIONAL MEDIA LAUNCH NEW BMW 7 SERIES.