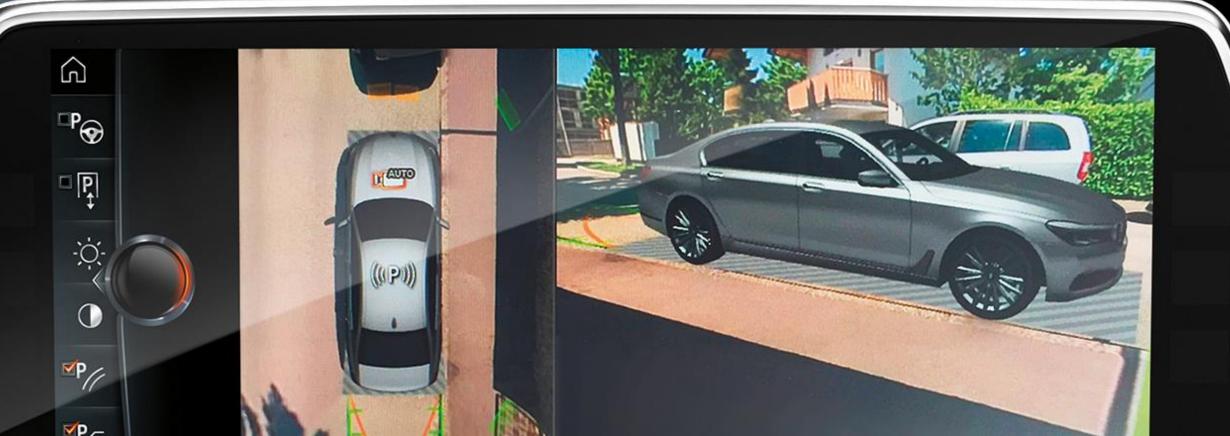

## REMOTE CONTROL PARKING.

World-first in the new BMW 7 Series: Remote Control Parking.

The new BMW 7 Series is able to enter and exit forward-parking spaces and garages without a driver at the wheel.

Semi-automated driving.