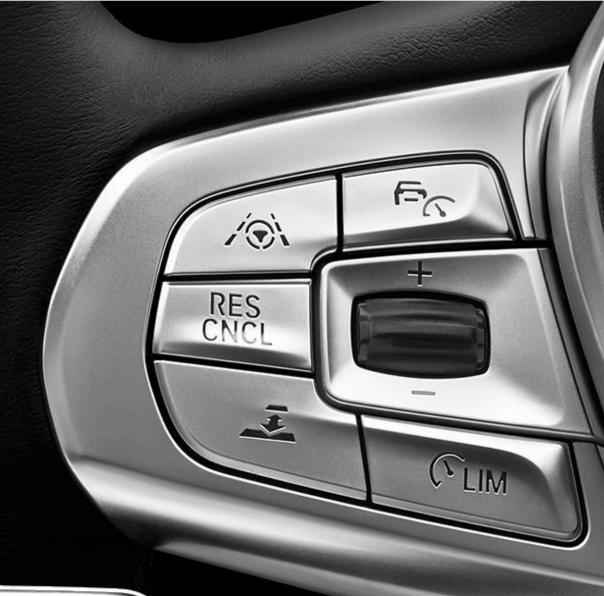

# DISPLAY AND CONTROL CONCEPT.

Unique

Gesture control

iDrive Controller

Touch control

Voice control