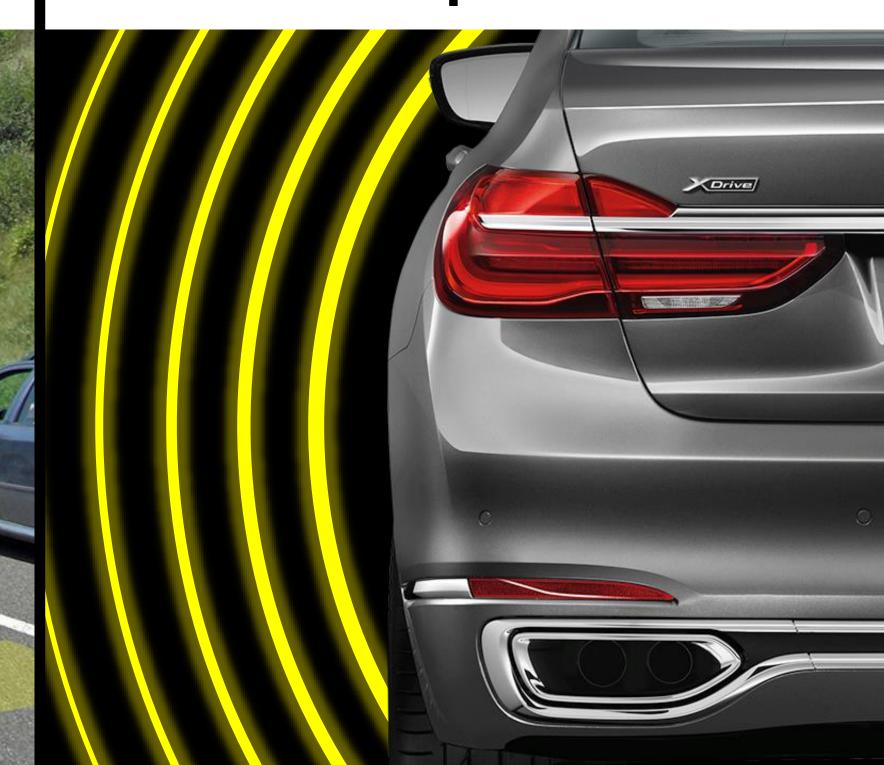

## REMOTE CONTROL PARKING.

World-first in the new BMW 7 Series: Remote Control Parking.

The new BMW 7 Series is able to enter and exit forward-parking spaces and garages without a driver at the wheel.

Semi-automated driving.

Rear collision protection Rear crossing traffic warning