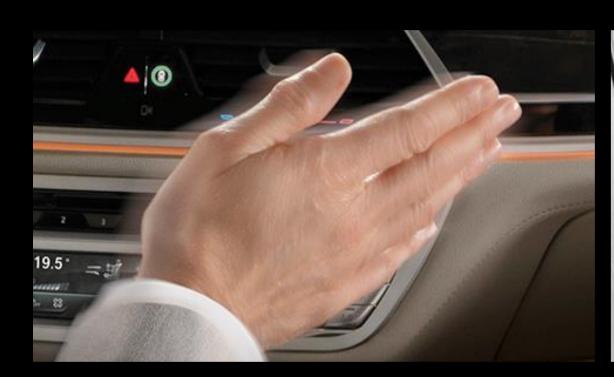

# DISPLAY AND CONTROL CONCEPT.

Unique

Gesture control

iDrive Controller

Touch control

Voice control