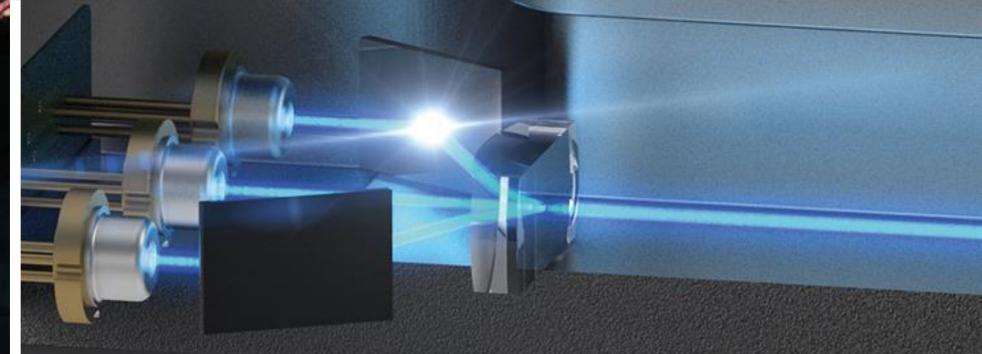

# BMW LASERLIGHT.

Unique in the luxury sedan segment.

Anti-dazzle BMW Laserlight with BMW Selective Beam.