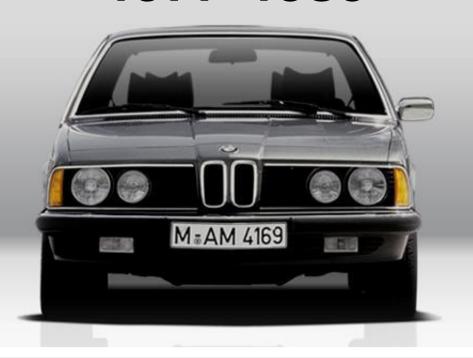

## TRADITION.

The sixth-generation BMW 7 Series.

1<sup>st</sup> generation 1977-1986

2<sup>nd</sup> generation **1986-1994** 

3<sup>rd</sup> generation **1994-2001** 

4<sup>th</sup> generation **2001-2008** 