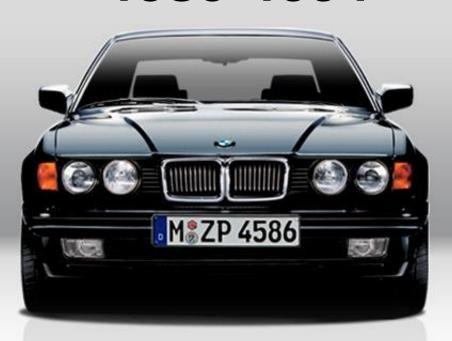

## TRADITION.

The sixth-generation BMW 7 Series.

1<sup>st</sup> generation 1977-1986

2<sup>nd</sup> generation **1986-1994** 

3<sup>rd</sup> generation **1994-2001** 

4<sup>th</sup> generation **2001-2008** 

5<sup>th</sup> generation **2008-2015** 

6<sup>th</sup> generation **2015** 

2008: Night Vision with pedestrian detection

1979: First digital engine electronics

1991: Xenon headlights