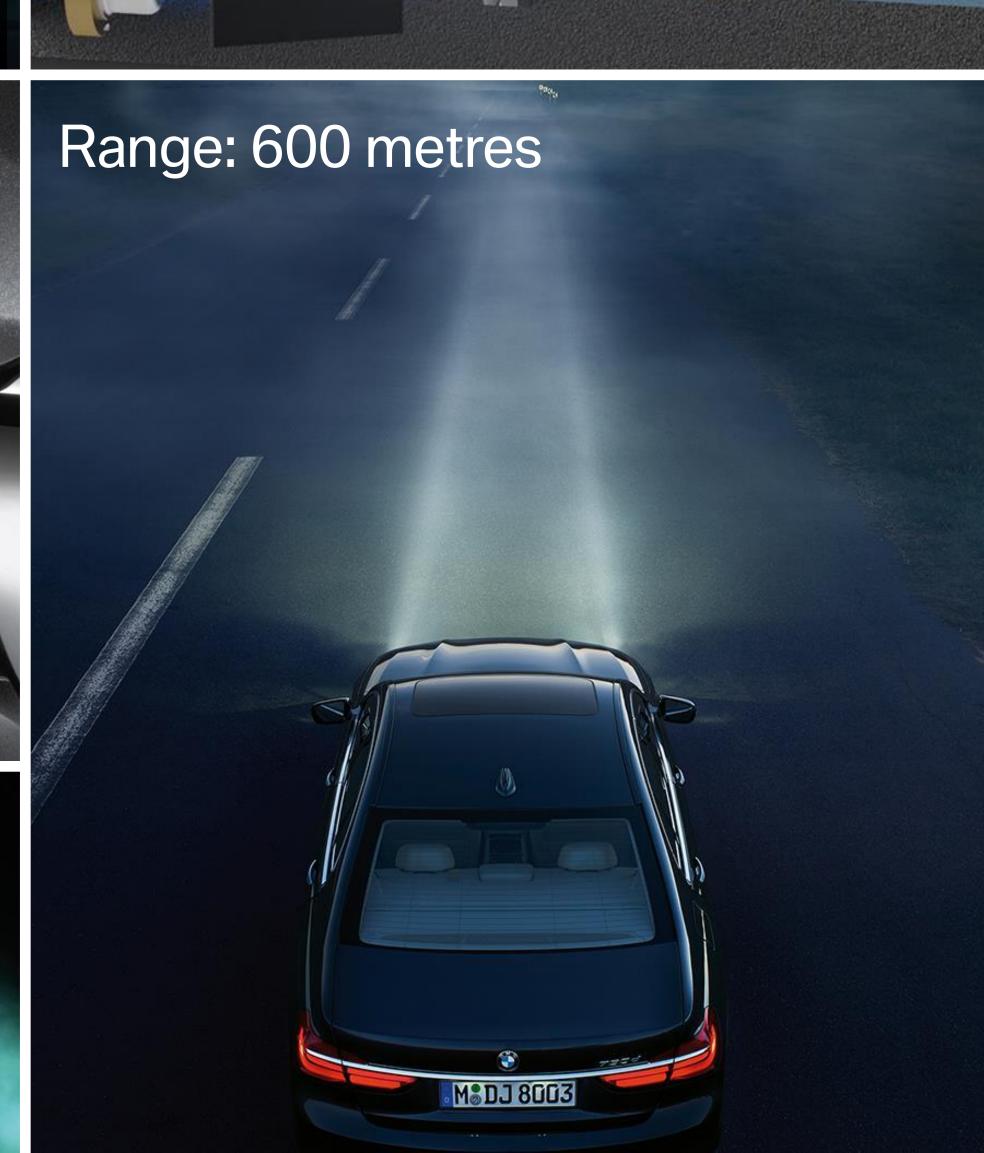

# BMW LASERLIGHT.

Unique in the luxury sedan segment.

Anti-dazzle BMW Laserlight with BMW Selective Beam.