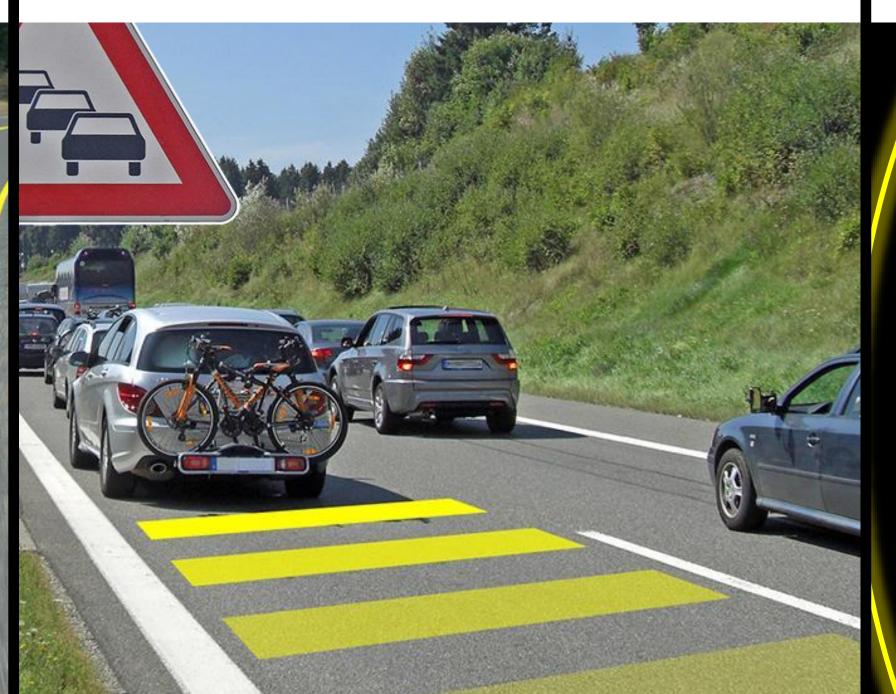

## REMOTE CONTROL PARKING.

World-first in the new BMW 7 Series: Remote Control Parking.

The new BMW 7 Series is able to enter and exit forward-parking spaces and garages without a driver at the wheel.

Semi-automated driving.

Rear collision protection Rear crossing traffic warning