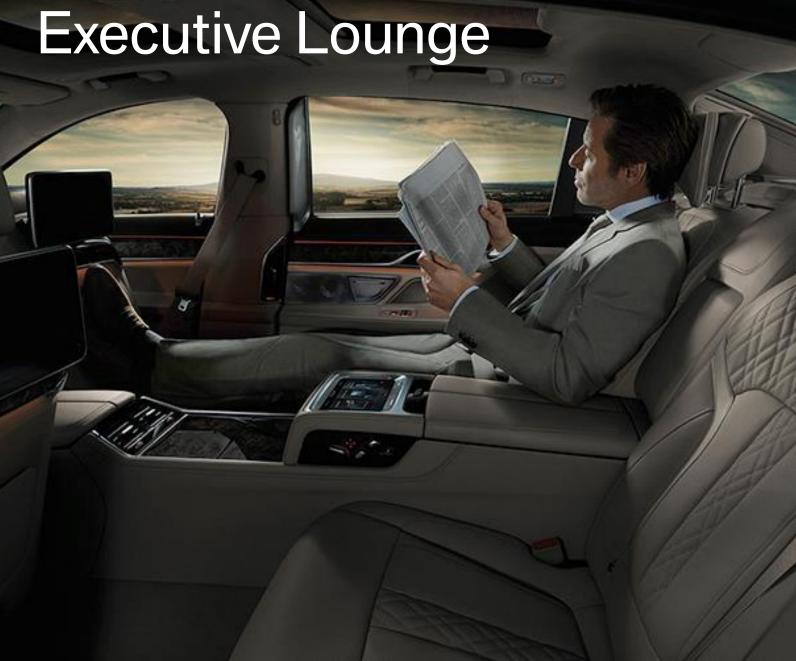

#### + 5 kW

240 kW/326 hp

450 Nm

5.5 s

6.6 I

154 g CO<sub>2</sub>/km

**- 1.3** I

330 kW/450 hp

650 Nm

4.4 s

8.1 I

189 g CO<sub>2</sub>/km

**- 1.2** I

240 kW/326 hp 500 Nm

5.6 s

2.1 I

49 g CO<sub>2</sub>/km



# Benchmark in the segment



## REMOTE CONTROL PARKING.

World-first in the new BMW 7 Series: Remote Control Parking.

The new BMW 7 Series is able to enter and exit forward-parking spaces and garages without a driver at the wheel.













Semi-automated driving.

Rear collision protection Rear crossing traffic warning









# BMW LASERLIGHT.

Unique in the luxury sedan segment.

Anti-dazzle BMW Laserlight with BMW Selective Beam.









# DISPLAY AND CONTROL CONCEPT.



Unique

Gesture control

iDrive Controller

Touch control

Voice control

















# CONTEMPORARY LUXURY. Personal space, individual interpretation.











## LEAD MODEL.

For all-new Rear Wheel Drive architecture.

High communality and strong economies of scale by use of modular techniques – 22 derivatives to follow.













# BUSINESS UPDATE.

BMW Group continues its successful course.

Prepared for future opportunities and challenges.



# INTERNATIONAL MEDIA LAUNCH NEW BMW 7 SERIES.