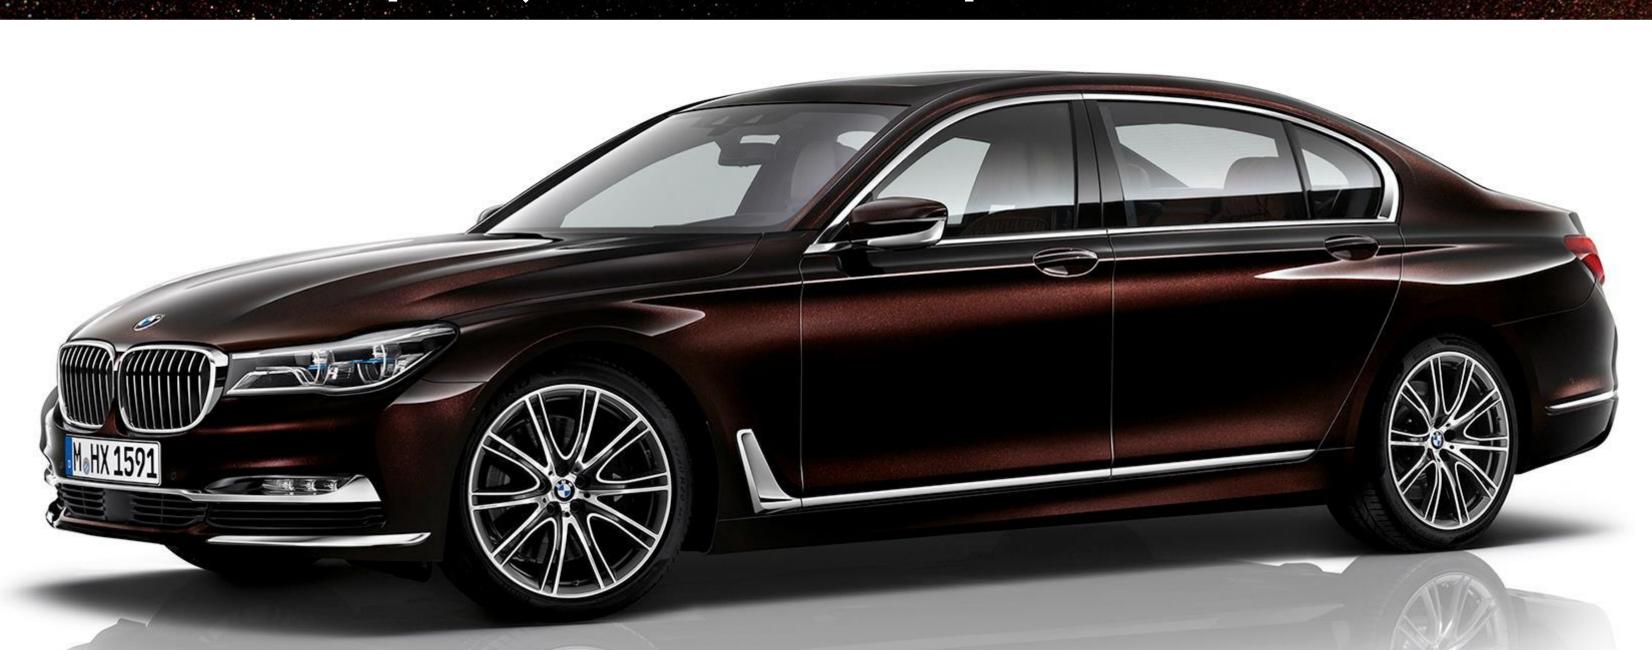

>/km

**- 1.3** I

330 kW/450 hp

650 Nm

4.4 s

8.1 I

189 g CO<sub>2</sub>/km

**- 1.2** I

240 kW/326 hp 500 Nm

5.6 s

2.1 I

49 g CO<sub>2</sub>/km



# Benchmark in the segment



## REMOTE CONTROL PARKING.

World-first in the new BMW 7 Series: Remote Control Parking.

The new BMW 7 Series is able to enter and exit forward-parking spaces and garages without a driver at the wheel.













Semi-automated driving.

Rear collision protection Rear crossing traffic warning









# BMW LASERLIGHT.

Unique in the luxury sedan segment.

Anti-dazzle BMW Laserlight with BMW Selective Beam.









# DISPLAY AND CONTROL CONCEPT.



Unique

Gesture control

iDrive Controller

Touch control

Voice control

















# CONTEMPORARY LUXURY. Personal space, individual interpretation.











## LEAD MODEL.

For all-new Rear Wheel Drive architecture.

High communality and strong economies of scale by use of modular techniques – 22 derivatives to follow.













# BUSINESS UPDATE.

BMW Group continues its successful course.

Prepared for future opportunities and challenges.



# INTERNATIONAL MEDIA LAUNCH NEW BMW 7 SERIES.