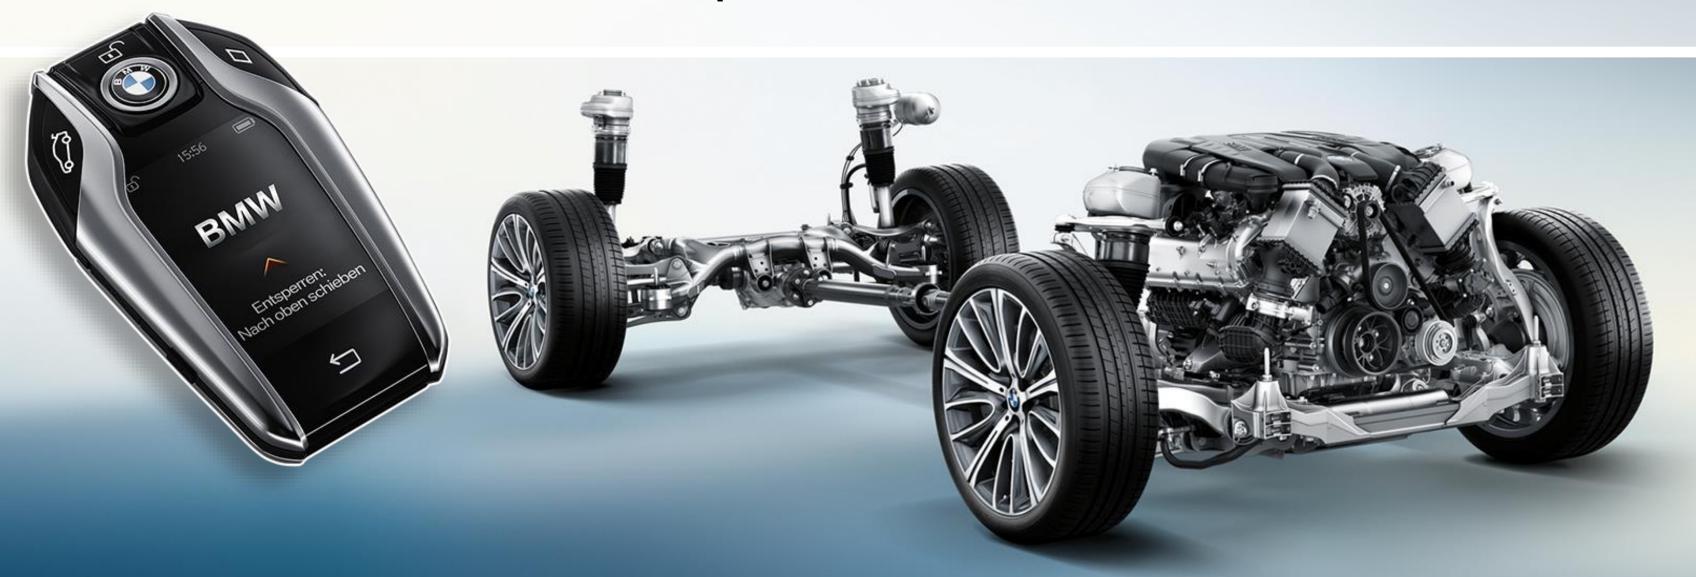

# DRIVING DYNAMICS.

Unique balance between sporty performance and ride comfort.

2-axle air suspension with automatic self-levelling.

Active electromechanical roll stabilisation.

Dynamic Damper Control.

# DRIVING DYNAMICS.

Unique balance between sporty performance and ride comfort.

## BMW EFFICIENT DYNAMICS.

The world's first vehicle in its segment to feature a Carbon Core. Thanks to BMW Efficient Lightweight, the new BMW 7 Series is the lightest, most dynamic and most efficient luxury sedan in its segment.