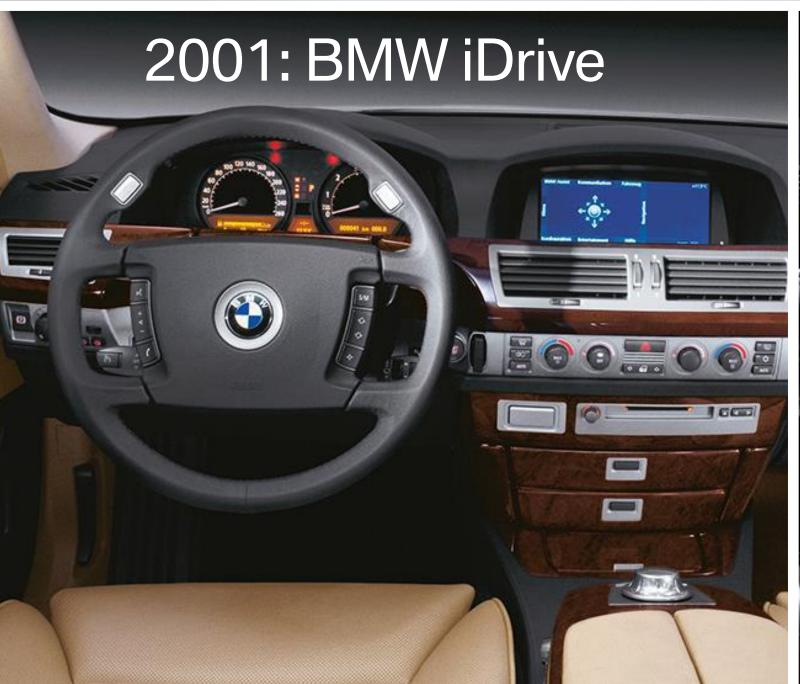

## TRADITION.

The sixth-generation BMW 7 Series.

1<sup>st</sup> generation 1977-1986

2<sup>nd</sup> generation **1986-1994** 

3<sup>rd</sup> generation **1994-2001** 

4<sup>th</sup> generation **2001-2008** 