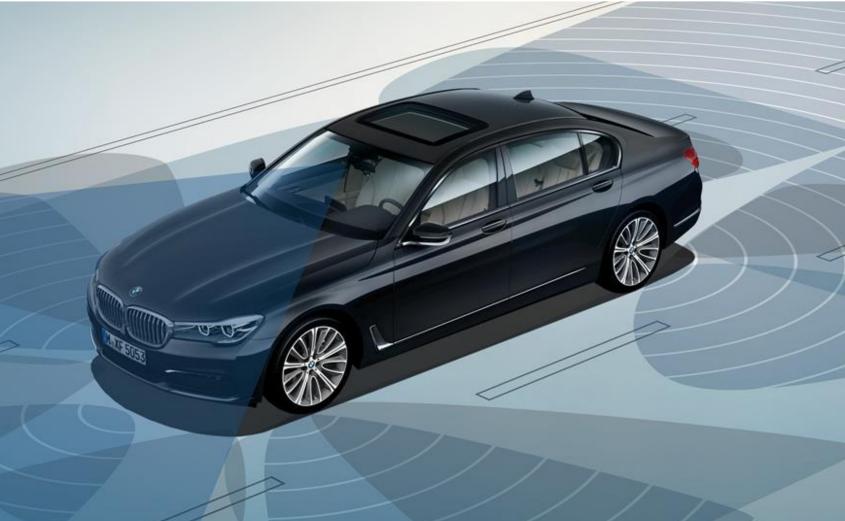

# DRIVING DYNAMICS.

Unique balance between sporty performance and ride comfort.

2-axle air suspension with automatic self-levelling.

Active electromechanical roll stabilisation.

Dynamic Damper Control.

# DRIVING DYNAMICS.

Unique balance between sporty performance and ride comfort.

## BMW EFFICIENT DYNAMICS.

The world's first vehicle in its segment to feature a Carbon Core. Thanks to BMW Efficient Lightweight, the new BMW 7 Series is the lightest, most dynamic and most efficient luxury sedan in its segment.