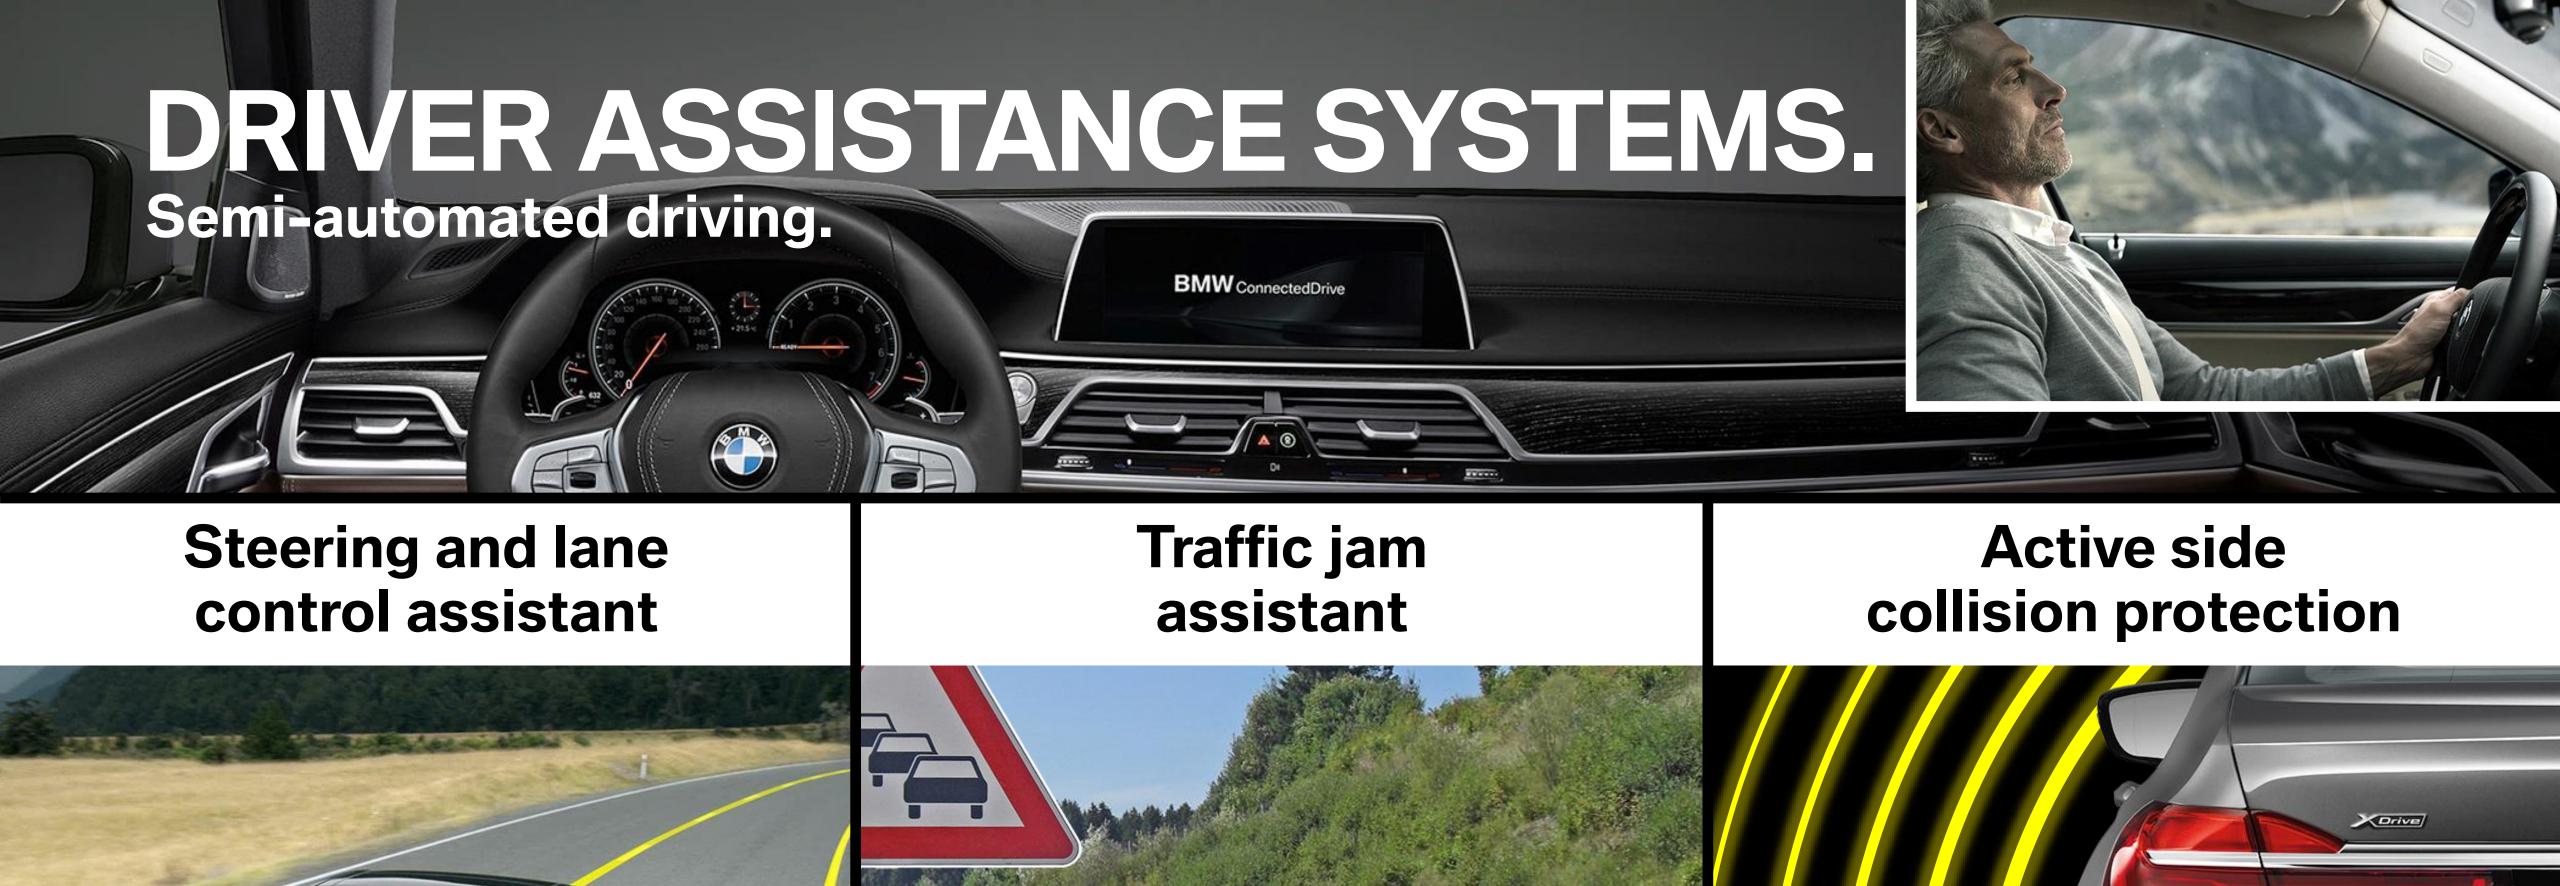

## REMOTE CONTROL PARKING.

World-first in the new BMW 7 Series: Remote Control Parking.

The new BMW 7 Series is able to enter and exit forward-parking spaces and garages without a driver at the wheel.

Semi-automated driving.

Rear collision protection Rear crossing traffic warning