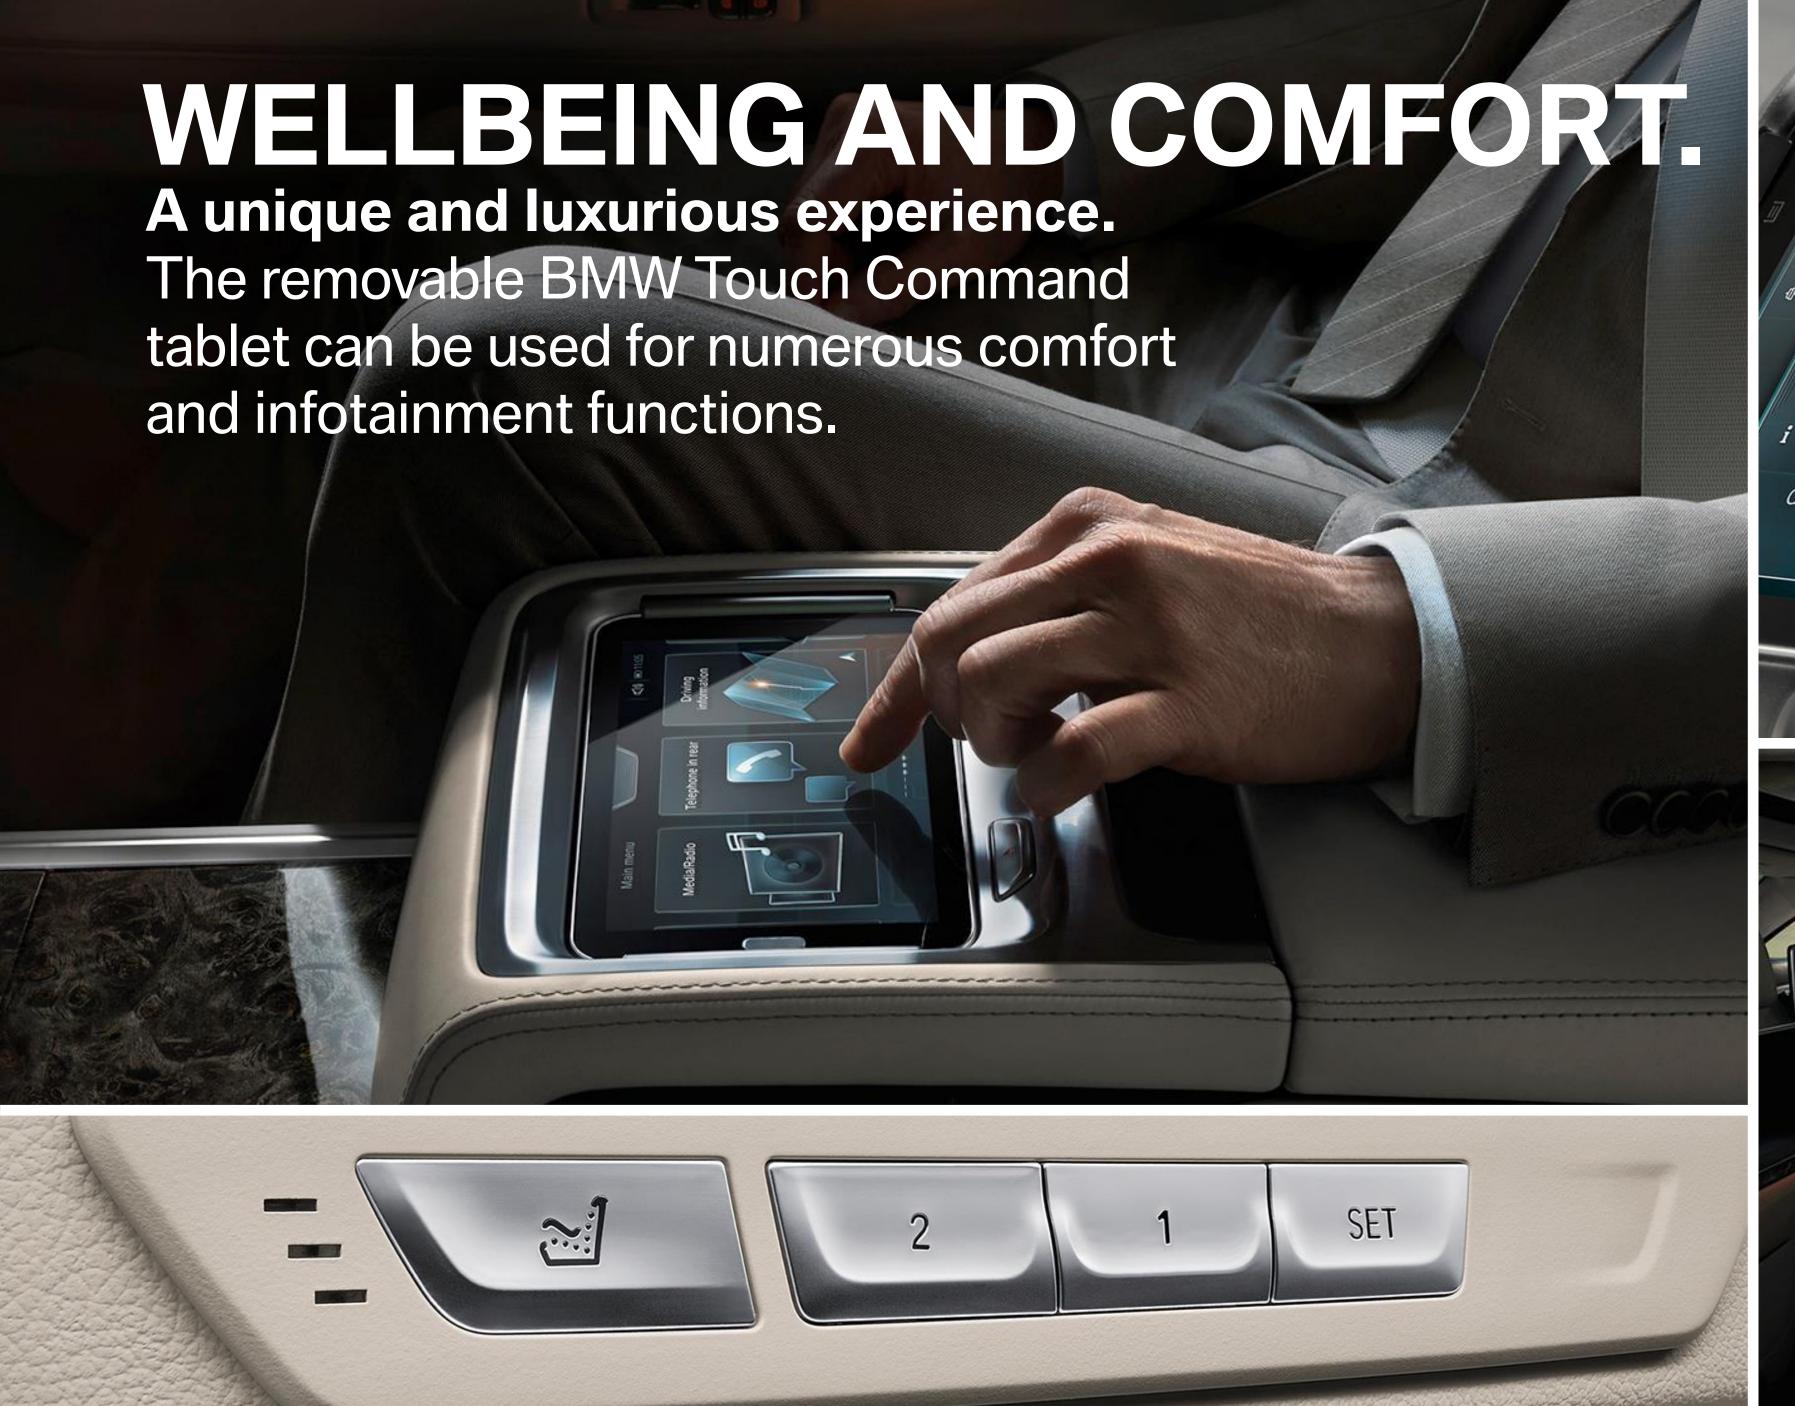

# DISPLAY AND CONTROL CONCEPT.

Unique

Gesture control

iDrive Controller

Touch control

Voice control