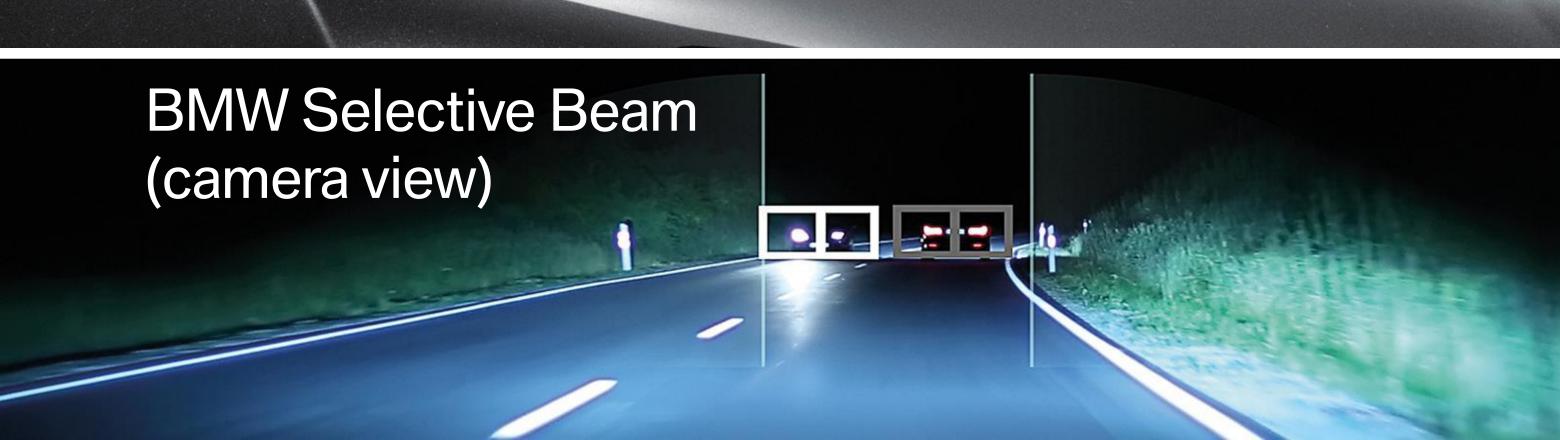

# BMW LASERLIGHT.

Unique in the luxury sedan segment.

Anti-dazzle BMW Laserlight with BMW Selective Beam.