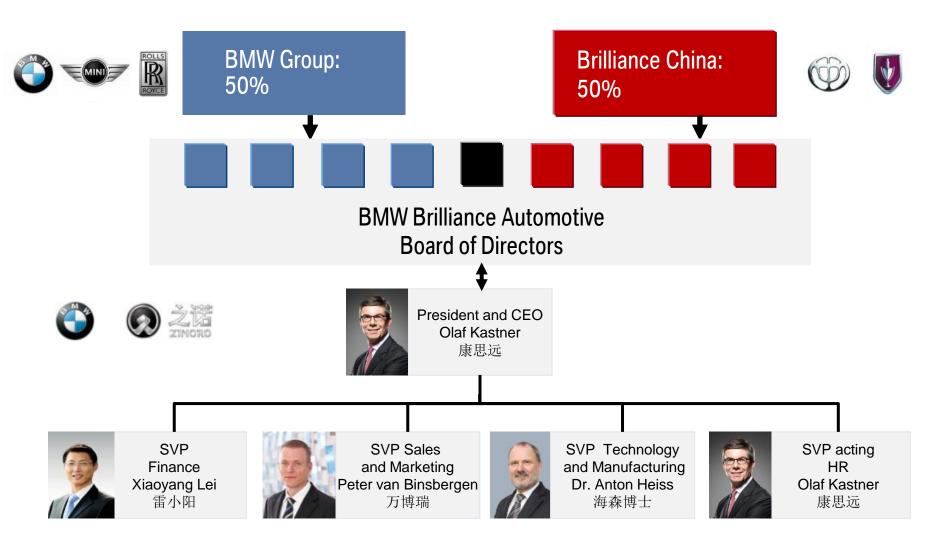

### PARTNERSHIP AND BALANCE. THE ORGANIZATIONAL STRUCTURE OF BBA.

#### BMW GROUP AND BRILLIANCE AUTO GROUP.

#### **BMW Group**

Three brands, one vision. Thanks to our uncompromising focus on premium, BMW Group automobiles and motorcycles inspire more people around the world today than ever before.

#### **Brilliance Auto Group**

Brilliance Auto Group was approved by the government of Liaoning province in 2002. This young growing automobile manufacturer has became a large scale enterprise of RMB 30 billion assets and 35,000 employees, which produce complete vehicles, automotive parts, core automotive parts R&D, design, sales and finance management.