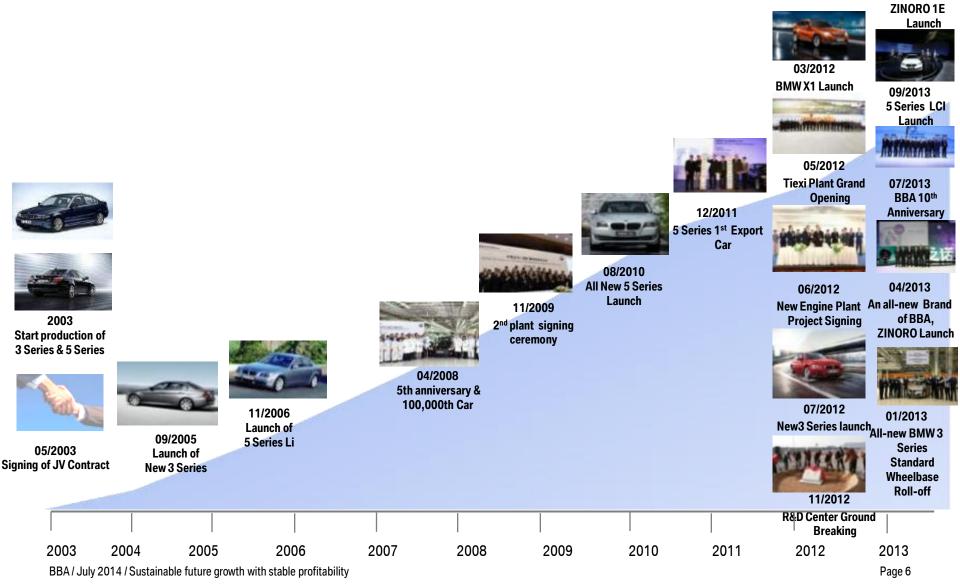

CENT YEARS.



## OVER TEN YEARS OF MARKET EXPERIENCE. BMW GROUP IN CHINA.



#### BMW GROUP AND BRILLIANCE AUTO GROUP.



#### **BMW Group**

Three brands, one vision. Thanks to our uncompromising focus on premium, BMW Group automobiles and motorcycles inspire more people around the world today than ever before.







#### **Brilliance Auto Group**

Brilliance Auto Group was approved by the government of Liaoning province in 2002. This young growing automobile manufacturer has became a large scale enterprise of RMB 30 billion assets and 35,000 employees, which produce complete vehicles, automotive parts, core automotive parts R&D, design, sales and finance management.







### PARTNERSHIP AND BALANCE. THE ORGANIZATIONAL STRUCTURE OF BBA.



#### LOOKING BACK AT THE SUCCESSFUL DECADE.



## BMW BRILLIANCE AUTOMOTIVE AT A GLANCE. INTERNAL SUCCESS FACTORS.





#### **BBA IS AN ATTRACTIVE EMPLOYER WITH** DEVELOPMENT OPPORTUNITIES WITHIN BMW CHINA.





**BE THE STRENGTH** BEHIND THE TEAM.

PURSUE YOUR PASSION, DRIVE YOUR CAREER.

**BETHE BRAINS** BEHIND THE OPERATION.

PURSUE YOUR PASSION, DRIVE YOUR CAREER.



### **PURSUE YOUR PASSION,**

### **DRIVE YOUR CAREER.**

#### **BETHE SPONSOR** BEHIND THE DREAM.



**BETHE POWER** BEHIND THE SALE.

PURSUE YOUR PASSION, DRIVE YOUR CAREER.



**BETHETALENT** BEHIND THE FUTURE.

PURSUE YOUR PASSION, DRIVE YOUR CAREER.



PURSUE YOUR PASSION, DRIVE YOUR CAREER.



BE THE INSPIRATION BEHIND THE INNOVATION.

PURSUE YOUR PASSION, DRIVE YOUR CAREER.



## QUALIFIED PERSONNEL AND SUSTAINABLE MOTIVATION FOR ASSOCIATES BUILD THE BASIS.