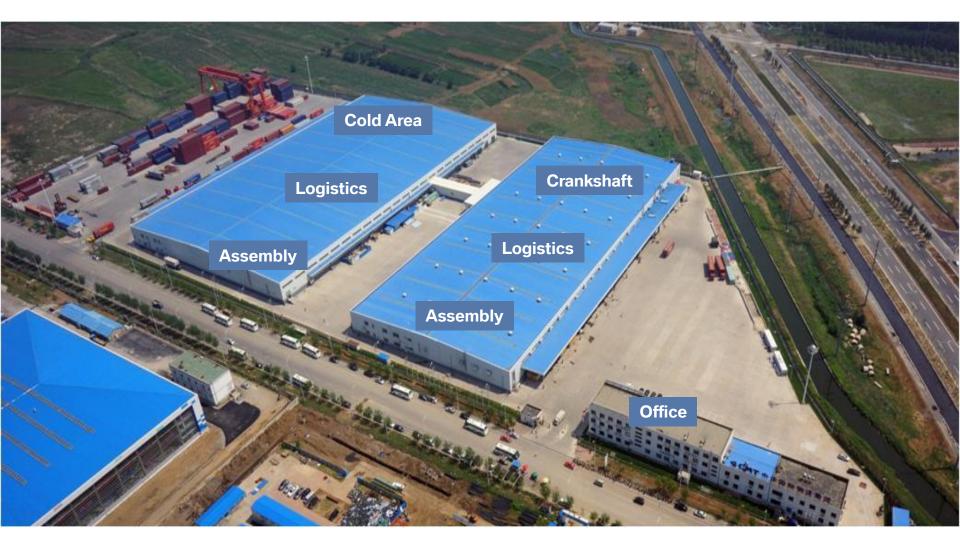

,000 m<sup>2</sup>

■ SOP: 2016

#### Plant 19.10 Dadong

Area: 270,600 m<sup>2</sup>

■ Workforce: ~ 6,000

■ SOP: May 2004



#### Plant 19.88 Tiexi

Area: 2,070,000 m<sup>2</sup>

■ Workforce: ~ 4,500

SOP: December 2011













# BMW BRILLIANCE AUTOMOTIVE A FULLY INTEGRATED PARTNER WITHIN BMW GROUP PRODUCTION NETWORK.





#### OVERVIEW PLANT DADONG. BBA FIRST PLANT IN SHENYANG.





# PLANT DADONG TECHNOLOGY. BODY SHOP.











# PLANT DADONG TECHNOLOGY. PAINTSHOP.











# PLANT DADONG TECHNOLOGY. ASSEMBLY.











# BBA PLANT TIEXI. OPENING IN 2012.





# PLANT TIEXI TECHNOLOGY. PRESS SHOP.







# PLANT TIEXI TECHNOLOGY. BODY SHOP.





# PLANT TIEXI TECHNOLOGY. PAINT SHOP.





# PLANT TIEXI TECHNOLOGY. ASSEMBLY.









# BBA PLANT POWERTRAIN. OPENING IN 2012.





# BBA PLANT "NEP" – NEW ENGINE PLANT. START OF PRODUCTION IN 2016.





### WITH CURRENT ACTIVITIES WE ARE SETTING THE GROUND FOR OUR FUTURE.

5 years ago Now Future









2013























**2** derivatives

4 derivatives

**6** derivatives

more derivatives

Processes were designed when we were small.

As we grow, scale and complexity grows.







We optimize our processes to support future growth.



# STABLE GOOD QUALITY RESULTS AND HIGH DIRECT RUNNER DUE TO HIGHLY MOTIVATED WORKFORCE, LOWER COMPLEXITY AND PRODUCTION NETWORK.



BMW processes NWS, PDCA, JDPower, etc.

Further Network Integration with Resident Teams (W2 & W10)



#### THE APPROACH CONFIRMED BY J.D. POWER.

BMW 5 Series Li Ranked No.1 BMW 3 Series Ranked No. 1 J.D. Power IQS 2011 BMW X1 Series
Ranked No