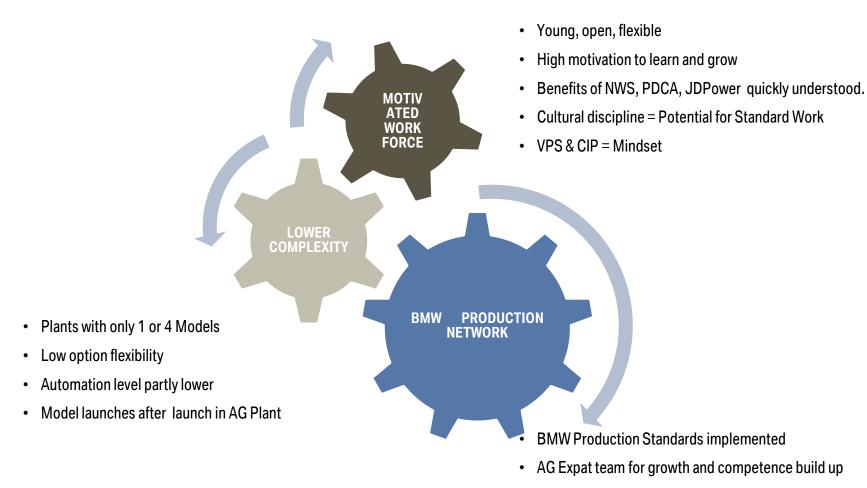

# STABLE GOOD QUALITY RESULTS AND HIGH DIRECT RUNNER DUE TO HIGHLY MOTIVATED WORKFORCE, LOWER COMPLEXITY AND PRODUCTION NETWORK.

BMW processes NWS, PDCA, JDPower, etc.

Further Network Integration with Resident Teams (W2 & W10)