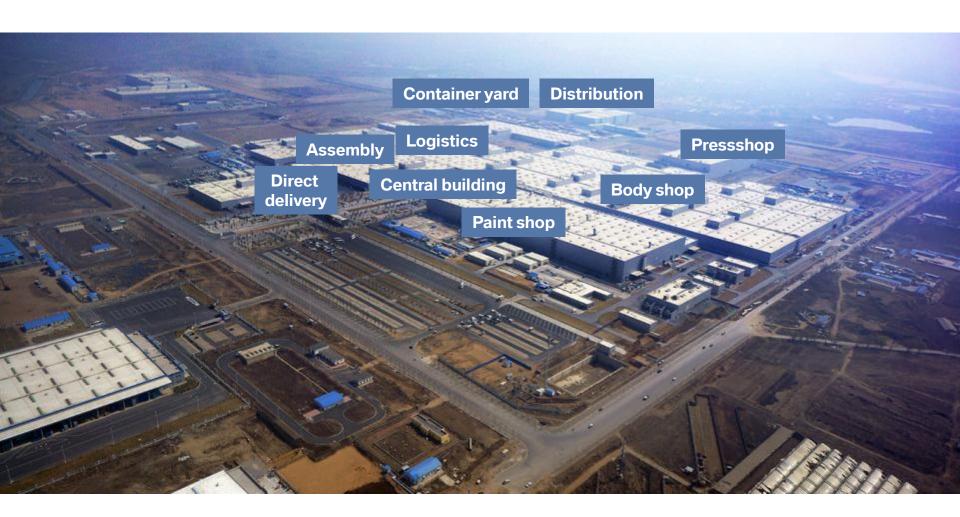

USTOMER SATISFACTION.



# BMW BRILLIANCE AUTOMOTIVE LTD. OVERVIEW SHENYANG PRODUCTION LOCATIONS.



#### Plant 19.87 Powertrain

Area: 90,000 m²
 Workforce: ~ 1,100

• SOP: March 2012

#### **Plant 19.89 NEP**

Area: 900,000 m<sup>2</sup>

■ SOP: 2016

#### Plant 19.10 Dadong

Area: 270,600 m<sup>2</sup>

■ Workforce: ~ 6,000

■ SOP: May 2004



#### Plant 19.88 Tiexi

Area: 2,070,000 m<sup>2</sup>

■ Workforce: ~ 4,500

SOP: December 2011













# BMW BRILLIANCE AUTOMOTIVE A FULLY INTEGRATED PARTNER WITHIN BMW GROUP PRODUCTION NETWORK.





#### OVERVIEW PLANT DADONG. BBA FIRST PLANT IN SHENYANG.





# PLANT DADONG TECHNOLOGY. BODY SHOP.











# PLANT DADONG TECHNOLOGY. PAINTSHOP.











# PLANT DADONG TECHNOLOGY. ASSEMBLY.











# BBA PLANT TIEXI. OPENING IN 2012.





# PLANT TIEXI TECHNOLOGY. PRESS SHOP.







# PLANT TIEXI TECHNOLOGY. BODY SHOP.





# PLANT TIEXI TECHNOLOGY. PAINT SHOP.





# PLANT TIEXI TECHNOLOGY. ASSEMBLY.









# BBA PLANT POWERTRAIN. OPENING IN 2012.





# BBA PLANT "NEP" – NEW ENGINE PLANT. START OF PRODUCTION IN 2016.





### WITH CURRENT ACTIVITIES WE ARE SETTING THE GROUND FOR OUR FUTURE.

5 years ago Now Future









2013























**2** derivatives

4 derivatives

**6** derivatives

more derivatives

Processes were designed when we were small.

As we grow, scale and complexity grows.







We optimize our processes to support future growth.



# STABLE GOOD QUALITY RESULTS AND HIGH DIRECT RUNNER DUE TO HIGHLY MOTIVATED WORKFORCE, LOWER COMPLEXITY AND PRODUCTION NETWORK.



BMW processes NWS, PDC