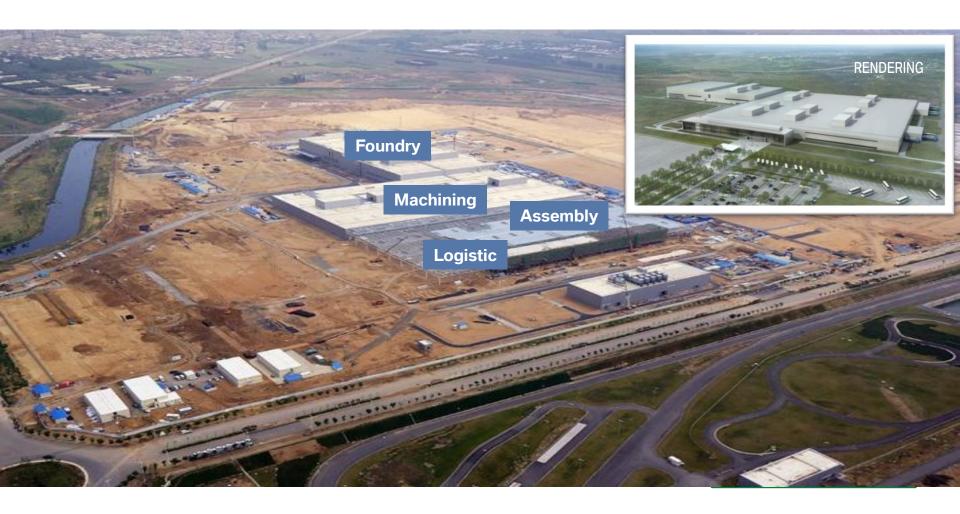

m<sup>2</sup>

■ Workforce: ~ 6,000

■ SOP: May 2004



#### Plant 19.88 Tiexi

Area: 2,070,000 m<sup>2</sup>

■ Workforce: ~ 4,500

SOP: December 2011













# BMW BRILLIANCE AUTOMOTIVE A FULLY INTEGRATED PARTNER WITHIN BMW GROUP PRODUCTION NETWORK.





#### OVERVIEW PLANT DADONG. BBA FIRST PLANT IN SHENYANG.





# PLANT DADONG TECHNOLOGY. BODY SHOP.











# PLANT DADONG TECHNOLOGY. PAINTSHOP.











# PLANT DADONG TECHNOLOGY. ASSEMBLY.











# BBA PLANT TIEXI. OPENING IN 2012.





# PLANT TIEXI TECHNOLOGY. PRESS SHOP.







# PLANT TIEXI TECHNOLOGY. BODY SHOP.





# PLANT TIEXI TECHNOLOGY. PAINT SHOP.





# PLANT TIEXI TECHNOLOGY. ASSEMBLY.









# BBA PLANT POWERTRAIN. OPENING IN 2012.





# BBA PLANT "NEP" – NEW ENGINE PLANT. START OF PRODUCTION IN 2016.





### WITH CURRENT ACTIVITIES WE ARE SETTING THE GROUND FOR OUR FUTURE.

5 years ago Now Future









2013























**2** derivatives

4 derivatives

**6** derivatives

more derivatives

Processes were designed when we were small.

As we grow, scale and complexity grows.







We optimize our processes to support future growth.



# STABLE GOOD QUALITY RESULTS AND HIGH DIRECT RUNNER DUE TO HIGHLY MOTIVATED WORKFORCE, LOWER COMPLEXITY AND PRODUCTION NETWORK.



BMW processes NWS, PDCA, JDPower, etc.

Further Network Integration with Resident Teams (W2 & W10)



#### THE APPROACH CONFIRMED BY J.D. POWER.

BMW 5 Series Li Ranked No.1 BMW 3 Series Ranked No. 1 J.D. Power IQS 2011 BMW X1 Series
Ranked No. 1
J.D. Power IQS 2013