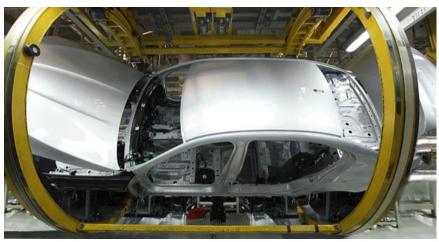

APABILITIES. VEHICLE CUSTOMIZATION TO SUPPORT CUSTOMER SATISFACTION.



# BMW BRILLIANCE AUTOMOTIVE LTD. OVERVIEW SHENYANG PRODUCTION LOCATIONS.



#### Plant 19.87 Powertrain

Area: 90,000 m²
 Workforce: ~ 1,100

• SOP: March 2012

#### **Plant 19.89 NEP**

Area: 900,000 m<sup>2</sup>

■ SOP: 2016

#### Plant 19.10 Dadong

Area: 270,600 m<sup>2</sup>

■ Workforce: ~ 6,000

■ SOP: May 2004



#### Plant 19.88 Tiexi

Area: 2,070,000 m<sup>2</sup>

■ Workforce: ~ 4,500

SOP: December 2011













# BMW BRILLIANCE AUTOMOTIVE A FULLY INTEGRATED PARTNER WITHIN BMW GROUP PRODUCTION NETWORK.





#### OVERVIEW PLANT DADONG. BBA FIRST PLANT IN SHENYANG.





# PLANT DADONG TECHNOLOGY. BODY SHOP.











# PLANT DADONG TECHNOLOGY. PAINTSHOP.











# PLANT DADONG TECHNOLOGY. ASSEMBLY.











# BBA PLANT TIEXI. OPENING IN 2012.





# PLANT TIEXI TECHNOLOGY. PRESS SHOP.







# PLANT TIEXI TECHNOLOGY. BODY SHOP.





# PLANT TIEXI TECHNOLOGY. PAINT SHOP.





# PLANT TIEXI TECHNOLOGY. ASSEMBLY.









# BBA PLANT POWERTRAIN. OPENING IN 2012.





# BBA PLANT "NEP" – NEW ENGINE PLANT. START OF PRODUCTION IN 2016.





### WITH CURRENT ACTIVITIES WE ARE SETTING THE GROUND FOR OUR FUTURE.

5 years ago Now Future









2013























**2** derivatives

4 derivatives

**6** derivatives

more derivatives

Processes were designed when we were small.

As we grow, scale and complexity grows.







We optimize our processes to support future growth.



# STABLE GOOD QUALITY RESULTS AND HIGH DIRECT RUNNER DUE TO HIGHLY MOTIVATED WORKFORCE, LOWER COMPLEXITY AN