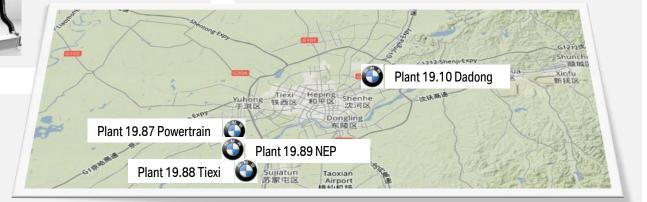

# BMW BRILLIANCE AUTOMOTIVE LTD. OVERVIEW SHENYANG PRODUCTION LOCATIONS.

#### Plant 19.87 Powertrain

Area: 90,000 m²
 Workforce: ~ 1,100

• SOP: March 2012

#### **Plant 19.89 NEP**

Area: 900,000 m<sup>2</sup>

■ SOP: 2016

#### Plant 19.10 Dadong

Area: 270,600 m<sup>2</sup>

■ Workforce: ~ 6,000

■ SOP: May 2004

#### Plant 19.88 Tiexi

Area: 2,070,000 m<sup>2</sup>

■ Workforce: ~ 4,500

SOP: December 2011