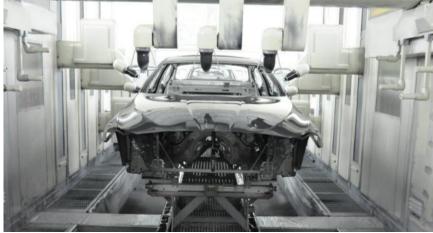

BLISHED.



















# BBA PRODUCTION CAPABILITIES. VEHICLE CUSTOMIZATION TO SUPPORT CUSTOMER SATISFACTION.



# BMW BRILLIANCE AUTOMOTIVE LTD. OVERVIEW SHENYANG PRODUCTION LOCATIONS.



#### Plant 19.87 Powertrain

Area: 90,000 m²
 Workforce: ~ 1,100

• SOP: March 2012

#### **Plant 19.89 NEP**

Area: 900,000 m<sup>2</sup>

■ SOP: 2016

#### Plant 19.10 Dadong

Area: 270,600 m<sup>2</sup>

■ Workforce: ~ 6,000

■ SOP: May 2004



#### Plant 19.88 Tiexi

Area: 2,070,000 m<sup>2</sup>

■ Workforce: ~ 4,500

SOP: December 2011













# BMW BRILLIANCE AUTOMOTIVE A FULLY INTEGRATED PARTNER WITHIN BMW GROUP PRODUCTION NETWORK.





#### OVERVIEW PLANT DADONG. BBA FIRST PLANT IN SHENYANG.





# PLANT DADONG TECHNOLOGY. BODY SHOP.











# PLANT DADONG TECHNOLOGY. PAINTSHOP.











# PLANT DADONG TECHNOLOGY. ASSEMBLY.











# BBA PLANT TIEXI. OPENING IN 2012.





# PLANT TIEXI TECHNOLOGY. PRESS SHOP.







# PLANT TIEXI TECHNOLOGY. BODY SHOP.





# PLANT TIEXI TECHNOLOGY. PAINT SHOP.





# PLANT TIEXI TECHNOLOGY. ASSEMBLY.









# BBA PLANT POWERTRAIN. OPENING IN 2012.





# BBA PLANT "NEP" – NEW ENGINE PLANT. START OF PRODUCTION IN 2016.





### WITH CURRENT ACTIVITIES WE ARE SETTING THE GROUND FOR OUR FUTURE.

5 years ago Now Future









2013























**2** derivatives

4 derivatives

**6** derivatives

more derivatives

Processes were designed when we were small.

As we grow, scale and complexity grows.







We optimize our processes to support future growth.



# STABLE GOOD QUALITY RESULTS AND HIGH DIRECT RUNNER DUE TO H