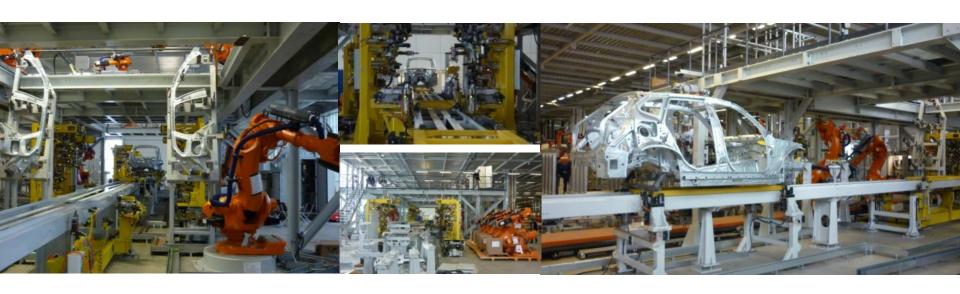

LOCATIONS.



#### Plant 19.87 Powertrain

Area: 90,000 m²
 Workforce: ~ 1,100

• SOP: March 2012

#### **Plant 19.89 NEP**

Area: 900,000 m<sup>2</sup>

■ SOP: 2016

#### Plant 19.10 Dadong

Area: 270,600 m<sup>2</sup>

■ Workforce: ~ 6,000

■ SOP: May 2004



#### Plant 19.88 Tiexi

Area: 2,070,000 m<sup>2</sup>

■ Workforce: ~ 4,500

SOP: December 2011













# BMW BRILLIANCE AUTOMOTIVE A FULLY INTEGRATED PARTNER WITHIN BMW GROUP PRODUCTION NETWORK.





#### OVERVIEW PLANT DADONG. BBA FIRST PLANT IN SHENYANG.





# PLANT DADONG TECHNOLOGY. BODY SHOP.











# PLANT DADONG TECHNOLOGY. PAINTSHOP.











# PLANT DADONG TECHNOLOGY. ASSEMBLY.











# BBA PLANT TIEXI. OPENING IN 2012.





# PLANT TIEXI TECHNOLOGY. PRESS SHOP.







# PLANT TIEXI TECHNOLOGY. BODY SHOP.





# PLANT TIEXI TECHNOLOGY. PAINT SHOP.





# PLANT TIEXI TECHNOLOGY. ASSEMBLY.









# BBA PLANT POWERTRAIN. OPENING IN 2012.





# BBA PLANT "NEP" – NEW ENGINE PLANT. START OF PRODUCTION IN 2016.





### WITH CURRENT ACTIVITIES WE ARE SETTING THE GROUND FOR OUR FUTURE.

5 years ago Now Future









2013























**2** derivatives

4 derivatives

**6** derivatives

more derivatives

Processes were designed when we were small.

As we grow, scale and complexity grows.







We optimize our processes to support future growth.



# STABLE GOOD QUALITY RESULTS AND HIGH DIRECT RUNNER DUE TO HIGHLY MOTIVATED WORKFORCE, LOWER COMPLEXITY AND PRODUCTION NETWORK.



BMW processes NWS, PDCA, JDPower, etc.

Further Network Integration with Resident Teams (W2 & W10)



#### TH