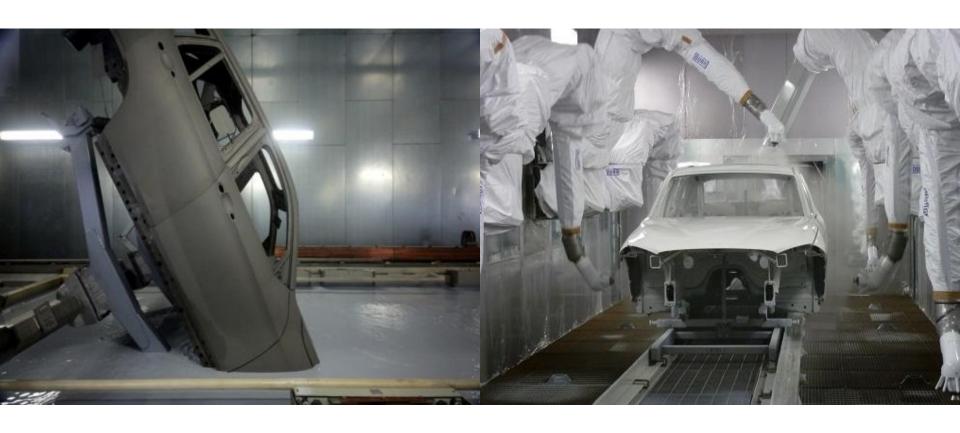

Area: 90,000 m²
 Workforce: ~ 1,100

• SOP: March 2012

#### **Plant 19.89 NEP**

Area: 900,000 m<sup>2</sup>

■ SOP: 2016

#### Plant 19.10 Dadong

Area: 270,600 m<sup>2</sup>

■ Workforce: ~ 6,000

■ SOP: May 2004



#### Plant 19.88 Tiexi

Area: 2,070,000 m<sup>2</sup>

■ Workforce: ~ 4,500

SOP: December 2011













# BMW BRILLIANCE AUTOMOTIVE A FULLY INTEGRATED PARTNER WITHIN BMW GROUP PRODUCTION NETWORK.





#### OVERVIEW PLANT DADONG. BBA FIRST PLANT IN SHENYANG.





# PLANT DADONG TECHNOLOGY. BODY SHOP.











# PLANT DADONG TECHNOLOGY. PAINTSHOP.











# PLANT DADONG TECHNOLOGY. ASSEMBLY.











# BBA PLANT TIEXI. OPENING IN 2012.





# PLANT TIEXI TECHNOLOGY. PRESS SHOP.







# PLANT TIEXI TECHNOLOGY. BODY SHOP.





# PLANT TIEXI TECHNOLOGY. PAINT SHOP.





# PLANT TIEXI TECHNOLOGY. ASSEMBLY.









# BBA PLANT POWERTRAIN. OPENING IN 2012.





# BBA PLANT "NEP" – NEW ENGINE PLANT. START OF PRODUCTION IN 2016.





### WITH CURRENT ACTIVITIES WE ARE SETTING THE GROUND FOR OUR FUTURE.

5 years ago Now Future









2013























**2** derivatives

4 derivatives

**6** derivatives

more derivatives

Processes were designed when we were small.

As we grow, scale and complexity grows.







We optimize our processes to support future growth.



# STABLE GOOD QUALITY RESULTS AND HIGH DIRECT RUNNER DUE TO HIGHLY MOTIVATED WORKFORCE, LOWER COMPLEXITY AND PRODUCTION NETWORK.



BMW processes NWS, PDCA, JDPower, etc.

Further Network Integration with Resident Teams (W2 & W10)



#### THE APPROACH CONFIRMED BY J.D. POWER.

BMW 5