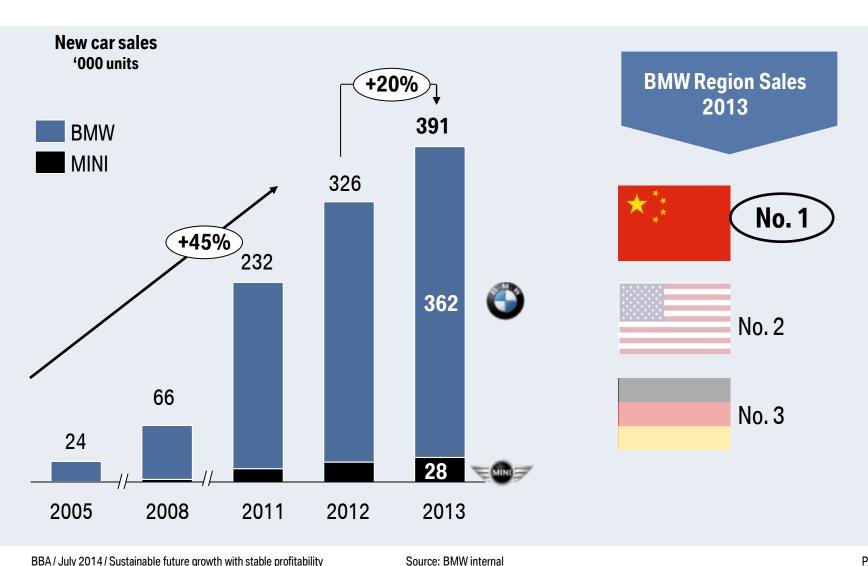

#### BMW BRAND EXPERIENCED FAST SALES GROWTH AND GREAT SUCCESS IN CHINA IN RECENT YEARS.

## OVER TEN YEARS OF MARKET EXPERIENCE. BMW GROUP IN CHINA.