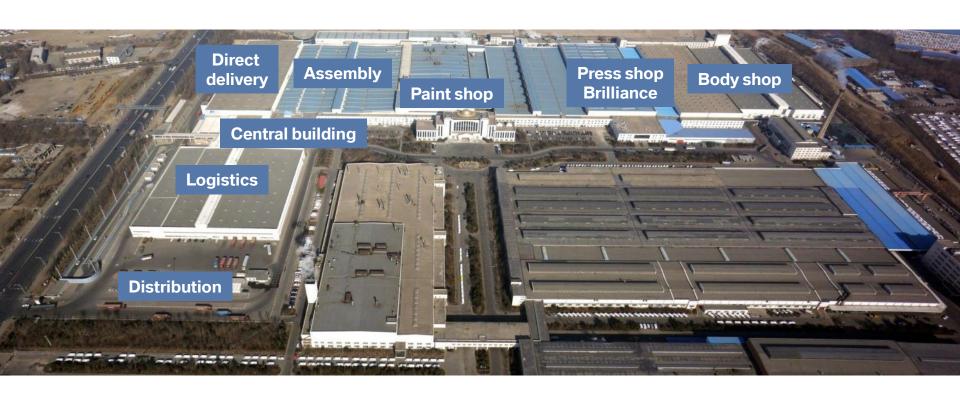

with short- & long-term rental options



## BBA R&D CENTER. MARKET SPECIFIC DEVELOPMENT ESTABLISHED.



















# BBA PRODUCTION CAPABILITIES. VEHICLE CUSTOMIZATION TO SUPPORT CUSTOMER SATISFACTION.



# BMW BRILLIANCE AUTOMOTIVE LTD. OVERVIEW SHENYANG PRODUCTION LOCATIONS.



#### Plant 19.87 Powertrain

Area: 90,000 m²
 Workforce: ~ 1,100

• SOP: March 2012

#### **Plant 19.89 NEP**

Area: 900,000 m<sup>2</sup>

■ SOP: 2016

#### Plant 19.10 Dadong

Area: 270,600 m<sup>2</sup>

■ Workforce: ~ 6,000

■ SOP: May 2004



#### Plant 19.88 Tiexi

Area: 2,070,000 m<sup>2</sup>

■ Workforce: ~ 4,500

SOP: December 2011













# BMW BRILLIANCE AUTOMOTIVE A FULLY INTEGRATED PARTNER WITHIN BMW GROUP PRODUCTION NETWORK.





#### OVERVIEW PLANT DADONG. BBA FIRST PLANT IN SHENYANG.





# PLANT DADONG TECHNOLOGY. BODY SHOP.











# PLANT DADONG TECHNOLOGY. PAINTSHOP.











# PLANT DADONG TECHNOLOGY. ASSEMBLY.











# BBA PLANT TIEXI. OPENING IN 2012.





# PLANT TIEXI TECHNOLOGY. PRESS SHOP.







# PLANT TIEXI TECHNOLOGY. BODY SHOP.





# PLANT TIEXI TECHNOLOGY. PAINT SHOP.





# PLANT TIEXI TECHNOLOGY. ASSEMBLY.









# BBA PLANT POWERTRAIN. OPENING IN 2012.





# BBA PLANT "NEP" – NEW ENGINE PLANT. START OF PRODUCTION IN 2016.





### WITH CURRENT ACTIVITIES WE ARE SETTING THE GROUND FOR OUR FUTURE.

5 years ago Now Future









2013























**2** derivatives

4 derivatives

**6** derivatives

more derivatives

Processes were designed when we were small.

As we grow, scale and complexity grows.







We optimize our proces