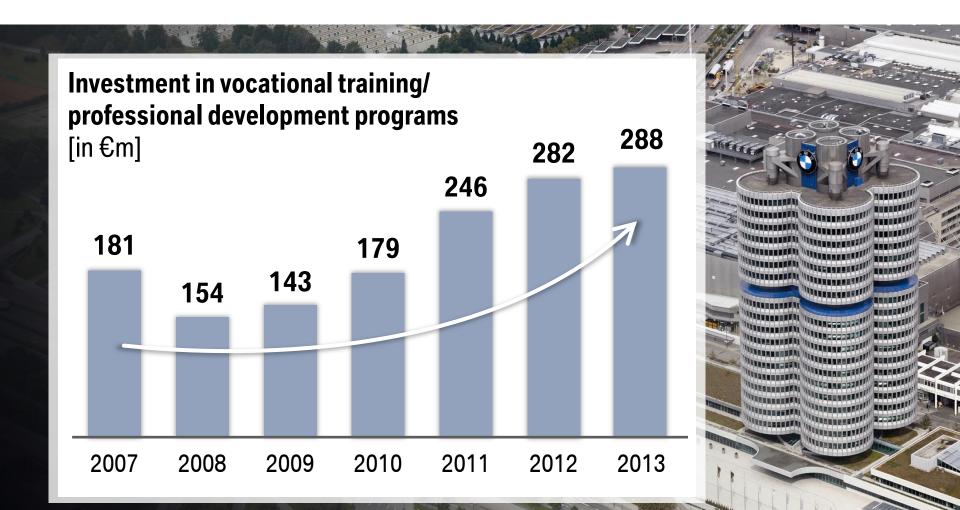

BMW M TO BMW i



## **BMW GROUP** 2013 KEY FINANCIALS

| In million 6                            |        |         |               |
|-----------------------------------------|--------|---------|---------------|
| In million €                            |        |         | All and a set |
| Group revenues                          | 76,058 | - 1.0 % |               |
| Profit before tax<br>Group              | 7,913  | + 1.4 % |               |
| Group net profit                        | 5,340  | + 4.5 % |               |
| Profit before tax<br>Financial Services | 1,639  | + 5.0 % |               |
| EBIT margin Automotive<br>(in %)        | 9.4    |         |               |

### **BMW GROUP HIGHEST PROFIT-RELATED BONUS EVER**



## BMW GROUP € 1.5 BILLION INVESTED IN OUR ASSOCIATES



### **BMW GROUP DIVERSITY MAKES US STRONG**





How do we evaluate our performance in the business year 2013?

What are our targets for the business year 2014?

How can we ensure our long-term success in an ever-changing environment?



## **BMW GROUP TARGETS FOR THE BUSINESS YEAR 2014**

Sales to top two million vehicles

Leading position in the premium segment

New record for Group profit before tax

EBIT margin in the Automotive segment in a target range of 8-10%

## **BMW GROUP SALES RECORD AT GROUP LEVEL**



## **BMW GROUP SUCCESS STORY EFFICIENT DYNAMICS**





How do we evaluate our performance in the business year 2013?

What are our targets for the business year 2014?

How can we ensure our long-term success in an ever-changing environment?



## **BMW GROUP SALES: GLOBALLY BA