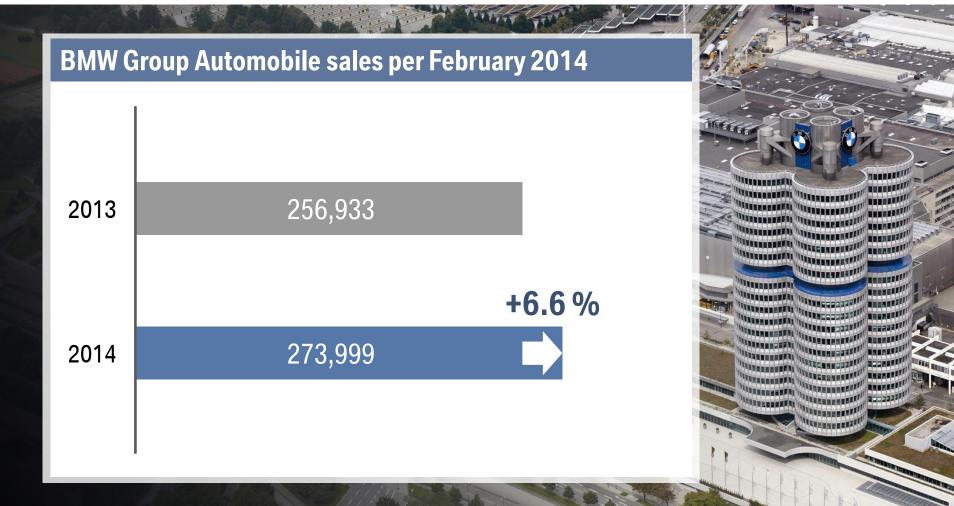

|
| Profit before tax<br>Financial Services | 1,639  | + 5.0 % |               |
| EBIT margin Automotive<br>(in %)        | 9.4    |         |               |

### **BMW GROUP HIGHEST PROFIT-RELATED BONUS EVER**



## BMW GROUP € 1.5 BILLION INVESTED IN OUR ASSOCIATES



### **BMW GROUP DIVERSITY MAKES US STRONG**





How do we evaluate our performance in the business year 2013?

What are our targets for the business year 2014?

How can we ensure our long-term success in an ever-changing environment?



## **BMW GROUP TARGETS FOR THE BUSINESS YEAR 2014**

Sales to top two million vehicles

Leading position in the premium segment

New record for Group profit before tax

EBIT margin in the Automotive segment in a target range of 8-10%

## **BMW GROUP SALES RECORD AT GROUP LEVEL**



## **BMW GROUP SUCCESS STORY EFFICIENT DYNAMICS**





How do we evaluate our performance in the business year 2013?

What are our targets for the business year 2014?

How can we ensure our long-term success in an ever-changing environment?



## **BMW GROUP SALES: GLOBALLY BALANCED**



## **BMW GROUP STRENGTHENING OUR GLOBAL PRESENCE**



### **BMW GROUP LEADING POSITION IN LIGHTWEIGHT CONSTRUCTION**



## **BMW GROUP BMW i3 – HIGH CUSTOMER DEMAND**



#### **BMW GROUP** SYNERGIES DUE TO STANDARDIZED ARCHITECTURES









**BMW 4 Series Convertible** 











**MINI Cooper S** 

## **BMW GROUP MINI DEVELOPS FURTHER**





## **BMW GROUP VISION FOR 2020**



## **BMW GROUP BMW CONNECTED DRIVE**



## BMW GROUP DRIVE NOW – OVER 230,000 MEMBERS



## **BMW GROUP A LEADER IN SUSTAINABI