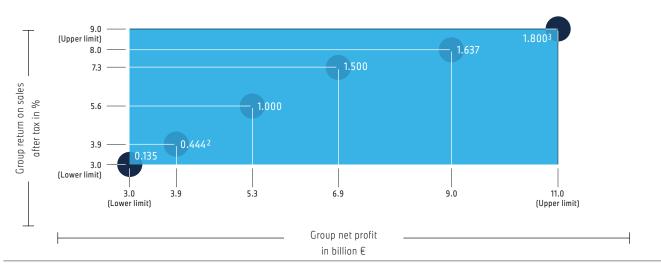

#### Earnings component of the bonus

The earnings component of the bonus rewards the performance of the business in the vesting year, as measured by the financial indicators "Profit attributable to shareholders of BMW AG" and "Group post-tax return on sales". For this purpose, the Supervisory Board adopts an allocation matrix before the start of the vesting year, from which an earnings factor is derived based on the values achieved.

For both indicators, the Supervisory Board defines a minimum value, a target value and a maximum value before the start of the vesting year. If one of the minimum values is not reached, the earnings factor is zero (corresponding to a target achievement of 0%). If both target values are reached, the earnings factor is 1.000 (corresponding to a target achievement of 100 %). If both maximum values are exceeded, the earnings factor is 1.800 (corresponding to a target achievement of 180 %, the highest possible percentage). For intermediate values, the earnings factor is derived from the matrix.

#### Earnings component of the bonus: allocation matrix<sup>1</sup>

<sup>&</sup>lt;sup>1</sup> Simplified depiction.

<sup>&</sup>lt;sup>2</sup> Earnings factor 2022.

Q

#### Targets set and extent of achievement – earnings component of the bonus for the 2022 financial year

The targets set and the extent to which they have been achieved, as well as the specific amounts associated with the earnings component of the bonus for the 2022 financial year, are shown in the following tables. In the 2022 financial year, BMW AG's share of profit attributable to shareholders was € 17.9 billion, and the Group post-tax return on sales was 13.0 %. Both key indicators exceeded the maximum values defined for the assessment of the earnings component, so the earnings factor has been capped at the maximum value of 1.800. This corresponds to a target achievement of 180 %, the highest possible percentage.

#### Targets set and extent of achievement – earnings component of the bonus for the 2022 financial year

| Performance criteria                          | Minimum value | Target value | Maximum value | Actual value | Extent to which target achieved in % | Earnings<br>factor |
|-----------------------------------------------|---------------|--------------|---------------|--------------|--------------------------------------|--------------------|
| Profit attributable to shareholders of BMW AG |               |              |               |              |                                      |                    |
| in € billion                                  | 3.0           | 5.3          | 11.0          | 17.9         | 180 %                                | 1.800              |
| Group return on sales after tax in %          | 3.0           | 5.6          | 9.0           | 13.0         |                                      | 1.000              |