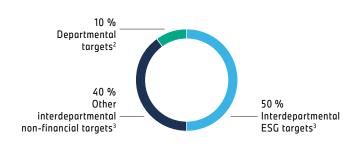

#### PERFORMANCE COMPONENT

PERFORMANCE FACTOR

- 50 % cross-divisional targets with ESG criteria,
- 40 % other cross-divisional targets,

Performance factor is derived from

- -10 % individual departmental targets.
- Performance factor may not exceed 1.8.

#### Performance component of the bonus

The performance component of the bonus rewards the achievement of certain non-financial targets. Before the beginning of the financial year, the Supervisory Board sets these targets in the form of various non-financial performance criteria and associated metrics. The performance criteria are derived primarily from the corporate strategy, long-term corporate planning and the business development planning done for the following year. The targets are divided into individual targets for the individual members of the Board of Management (departmental targets) and collective targets for the entire Board of Management (interdepartmental targets). The Supervisory Board has discretion in weighting the performance criteria. Approximately 10 % of the target amount for the performance bonus is intended to be allocated to the departmental targets. Departmental targets can be department-specific targets or contributions to shared targets measured individually for each department. The remainder of the target amount for the performance bonus (amounting to approximately 90%) should be associated with interdepartmental, non-financial targets. In this regard, around 50 % of the target amount should be connected to the achievement of non-financial targets relating to environmental, social and governance (ESG targets).