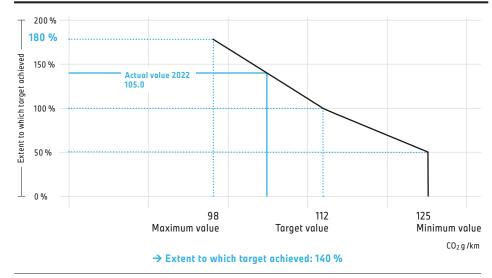

II. Remuneration of the members of the Board of Management

| COMPONENT                                                                                           | Parameters/measurement base, applicable amounts                                                                                                                                                                                                                                                                                                                                                                                                                                                                                                                                                                                                                                                                                                                                                                                                                                                                                                                                                                                                                                                                                                                                                                                                                                                                                                                                                                  |
|-----------------------------------------------------------------------------------------------------|------------------------------------------------------------------------------------------------------------------------------------------------------------------------------------------------------------------------------------------------------------------------------------------------------------------------------------------------------------------------------------------------------------------------------------------------------------------------------------------------------------------------------------------------------------------------------------------------------------------------------------------------------------------------------------------------------------------------------------------------------------------------------------------------------------------------------------------------------------------------------------------------------------------------------------------------------------------------------------------------------------------------------------------------------------------------------------------------------------------------------------------------------------------------------------------------------------------------------------------------------------------------------------------------------------------------------------------------------------------------------------------------------------------|
| Share-based remuneration (continued)                                                                |                                                                                                                                                                                                                                                                                                                                                                                                                                                                                                                                                                                                                                                                                                                                                                                                                                                                                                                                                                                                                                                                                                                                                                                                                                                                                                                                                                                                                  |
| RoCE component (at 100 % target achievement corresponds to 50 % of target amount)                   | <ul> <li>Target amount of RoCE component p.a. (50 % of target amount of personal cash investment amount): <ul> <li>€ 0.55 million (first period of office = first remuneration level)</li> <li>€ 0.64 million (from second period of office or fourth year of mandate = second remuneration level)</li> <li>€ 1.175 million (Chairman of the Board of Management)</li> </ul> </li> <li>Formula: 50 % of target amount x RoCE factor</li> <li>RoCE factor is derived from the RoCE achieved in the Automotive segment for the vesting year</li> <li>Minimum, target and maximum values for RoCE are defined before the start of the financial year</li> <li>RoCE factor may not exceed 1.8</li> <li>Maximum amount of RoCE component p.a.: <ul> <li>€ 0.990 million (first period of office = first remuneration level)</li> <li>€ 1.152 million (Chairman of the Board of Management)</li> </ul> </li> </ul>                                                                                                                                                                                                                                                                                                                                                                                                                                                                                                     |
| Strategic focus target component (at 100 % target achievement corresponds to 50 % of target amount) | <ul> <li>— Target amount of strategic focus target component p.a. (50 % of target amount of personal cash investment amount):</li> <li>— € 0.55 million (first period of office = first remuneration level)</li> <li>— € 0.64 million (from second period of office or fourth year of mandate = second remuneration level)</li> <li>— € 1.175 million (Chairman of the Board of Management)</li> <li>— At least two strategic focus targets derived from the strategic plan F22v</li> <li>— Weighting of the strategic focus targets is decided before the start of the financial year</li> <li>— Formula in the event of two strategic focus targets with equal weighting p.a.:</li> <li>25 % of target amount for personal cash investment amount x factor for strategic focus target 1 + 25 % of target amount for personal cash investment amount x factor for strategic focus target 2</li> <li>— Minimum, target and maximum values are defined before the start of the financial year</li> <li>— Factor for each strategic focus target may not exceed 1.8</li> <li>— Maximum amount of strategic focus target component p.a.:</li> <li>— € 0.990 million (first period of office = first remuneration level)</li> <li>— € 1.152 million (from second period of office or fourth year of mandate = second remuneration level)</li> <li>— € 2.115 million (Chairman of the Board of Management)</li> </ul> |
| Strategic relevance                                                                                 | <ul> <li>50 % of the personal cash investment amount within the target structure depends on the RoCE and is therefore directly linked to a key target for the corporate strategy and reflects BMW AG's aspiration to generate a significant premium on the cost of capital</li> <li>The remaining 50 % of the personal cash investment amount encourages achievement of strategic focus targets and therefore contributes to business performance in key strategic areas</li> <li>Commitment to purchase shares of the Company's common stock and the four-year holding period provide additional motivation to support the Company's long-term development</li> </ul>                                                                                                                                                                                                                                                                                                                                                                                                                                                                                                                                                                                                                                                                                                                                           |
| Malus and clawback rules                                                                            |                                                                                                                                                                                                                                                                                                                                                                                                                                                                                                                                                                                                                                                                                                                                                                                                                                                                                                                                                                                                                                                                                                                                                                                                                                                                                                                                                                                                                  |
| Malus                                                                                               | <ul> <li>Agreement to withhold variable remuneration in the event of specified serious compliance violations or (withholding amounts provisionally) in the event of reasonable suspicions of such</li> <li>Amounts may also be withheld in principle after a member has left the Board</li> </ul>                                                                                                                                                                                                                                                                                                                                                                                                                                                                                                                                                                                                                                                                                                                                                                                                                                                                                                                                                                                                                                                                                                                |
| Clawback                                                                                            | <ul> <li>Agreement entitling the BMW Group to reclaim variable remuneration already paid out in the event of specified serious incidences of non-compliance, incorrect calculation bases or incorrect financial statements</li> <li>Amounts may also be clawed back in principle after a member has left the Board</li> </ul>                                                                                                                                                                                                                                                                                                                                                                                                                                                                                                                                                                                                                                                                                                                                                                                                                                                                                                                                                                                                                                                                                    |