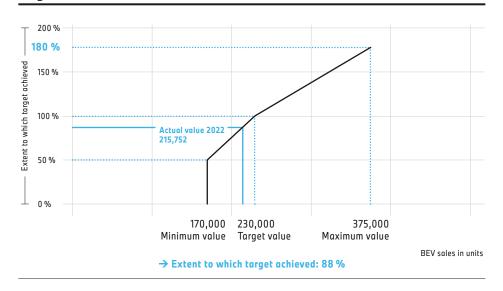

II. Remuneration of the members of the Board of Management

| COMPONENT                                                                                           | Parameters/measurement base, applicable amounts                                                                                                                                                                                                                                                                                                                                                                                                                                                                                                                                                                                                                                                                                                                                                                                                                                                                                                                                                                                                                                                                                                                                                                                                                                                                                                                                                                  |
|-----------------------------------------------------------------------------------------------------|------------------------------------------------------------------------------------------------------------------------------------------------------------------------------------------------------------------------------------------------------------------------------------------------------------------------------------------------------------------------------------------------------------------------------------------------------------------------------------------------------------------------------------------------------------------------------------------------------------------------------------------------------------------------------------------------------------------------------------------------------------------------------------------------------------------------------------------------------------------------------------------------------------------------------------------------------------------------------------------------------------------------------------------------------------------------------------------------------------------------------------------------------------------------------------------------------------------------------------------------------------------------------------------------------------------------------------------------------------------------------------------------------------------|
| Share-based remuneration (continued)                                                                |                                                                                                                                                                                                                                                                                                                                                                                                                                                                                                                                                                                                                                                                                                                                                                                                                                                                                                                                                                                                                                                                                                                                                                                                                                                                                                                                                                                                                  |
| RoCE component (at 100 % target achievement corresponds to 50 % of target amount)                   | <ul> <li>Target amount of RoCE component p.a. (50 % of target amount of personal cash investment amount): <ul> <li>€ 0.55 million (first period of office = first remuneration level)</li> <li>€ 0.64 million (from second period of office or fourth year of mandate = second remuneration level)</li> <li>€ 1.175 million (Chairman of the Board of Management)</li> </ul> </li> <li>Formula: 50 % of target amount x RoCE factor</li> <li>RoCE factor is derived from the RoCE achieved in the Automotive segment for the vesting year</li> <li>Minimum, target and maximum values for RoCE are defined before the start of the financial year</li> <li>RoCE factor may not exceed 1.8</li> <li>Maximum amount of RoCE component p.a.: <ul> <li>€ 0.990 million (first period of office = first remuneration level)</li> <li>€ 1.152 million (Chairman of the Board of Management)</li> </ul> </li> </ul>                                                                                                                                                                                                                                                                                                                                                                                                                                                                                                     |
| Strategic focus target component (at 100 % target achievement corresponds to 50 % of target amount) | <ul> <li>— Target amount of strategic focus target component p.a. (50 % of target amount of personal cash investment amount):</li> <li>— € 0.55 million (first period of office = first remuneration level)</li> <li>— € 0.64 million (from second period of office or fourth year of mandate = second remuneration level)</li> <li>— € 1.175 million (Chairman of the Board of Management)</li> <li>— At least two strategic focus targets derived from the strategic plan F22v</li> <li>— Weighting of the strategic focus targets is decided before the start of the financial year</li> <li>— Formula in the event of two strategic focus targets with equal weighting p.a.:</li> <li>25 % of target amount for personal cash investment amount x factor for strategic focus target 1 + 25 % of target amount for personal cash investment amount x factor for strategic focus target 2</li> <li>— Minimum, target and maximum values are defined before the start of the financial year</li> <li>— Factor for each strategic focus target may not exceed 1.8</li> <li>— Maximum amount of strategic focus target component p.a.:</li> <li>— € 0.990 million (first period of office = first remuneration level)</li> <li>— € 1.152 million (from second period of office or fourth year of mandate = second remuneration level)</li> <li>— € 2.115 million (Chairman of the Board of Management)</li> </ul> |
| Strategic relevance                                                                                 | <ul> <li>50 % of the personal cash investment amount within the target structure depends on the RoCE and is therefore directly linked to a key target for the corporate strategy and reflects BMW AG's aspiration to generate a significant premium on the cost of capital</li> <li>The remaining 50 % of the personal cash investment amount encourages achievement of strategic focus targets and therefore contributes to business performance in key strategic areas</li> <li>Commitment to purchase shares of the Company's common stock and the four-year holding period provide additional motivation to support the Company's long-term development</li> </ul>                                                                                                                                                                                                                                                                                                                                                                                                                                                                                                                                                                                                                                                                                                                                           |
| Malus and clawback rules                                                                            |                                                                                                                                                                                                                                                                                                                                                                                                                                                                                                                                                                                                                                                                                                                                                                                                                                                                                                                                                                                                                                                                                                                                                                                                                                                                                                                                                                                                                  |
| Malus                                                                                               | <ul> <li>Agreement to withhold variable remuneration in the event of specified serious compliance violations or (withholding amounts provisionally) in the event of reasonable suspicions of such</li> <li>Amounts may also be withheld in principle after a member has left the Board</li> </ul>                                                                                                                                                                                                                                                                                                                                                                                                                                                                                                                                                                                                                                                                                                                                                                                                                                                                                                                                                                                                                                                                                                                |
| Clawback                                                                                            | <ul> <li>Agreement entitling the BMW Group to reclaim variable remuneration already paid out in the event of specified serious incidences of non-compliance, incorrect calculation bases or incorrect financial statements</li> <li>Amounts may also be clawed back in principle after a member has left the Board</li> </ul>                                                                                                                                                                                                                                                                                                                                                                                                                                                                                                                                                                                                                                                                                                                                                                                                                                                                                                                                                                                                                                                                                    |