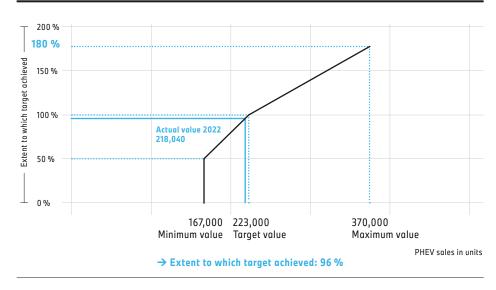

#### Targets set and extent of achievement – earnings component of the bonus for the 2022 financial year

The targets set and the extent to which they have been achieved, as well as the specific amounts associated with the earnings component of the bonus for the 2022 financial year, are shown in the following tables. In the 2022 financial year, BMW AG's share of profit attributable to shareholders was € 17.9 billion, and the Group post-tax return on sales was 13.0 %. Both key indicators exceeded the maximum values defined for the assessment of the earnings component, so the earnings factor has been capped at the maximum value of 1.800. This corresponds to a target achievement of 180 %, the highest possible percentage.

#### Targets set and extent of achievement – earnings component of the bonus for the 2022 financial year

| Performance criteria                          | Minimum value | Target value | Maximum value | Actual value | Extent to which target achieved in % | Earnings<br>factor |
|-----------------------------------------------|---------------|--------------|---------------|--------------|--------------------------------------|--------------------|
| Profit attributable to shareholders of BMW AG |               |              |               |              |                                      |                    |
| in € billion                                  | 3.0           | 5.3          | 11.0          | 17.9         | 180 %                                | 1.800              |
| Group return on sales after tax in %          | 3.0           | 5.6          | 9.0           | 13.0         |                                      | 1.000              |