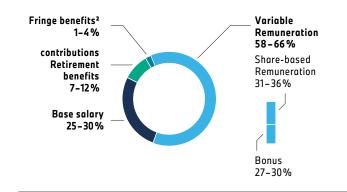

The total target remuneration is composed of the fixed remuneration and the variable remuneration. Within the variable target remuneration, the proportion of share-based remuneration as long-term variable remuneration exceeds the share of the bonus as short-term variable remuneration. The share of the individual remuneration components is within the ranges specified by the remuneration system.

#### Overview of total target remuneration for members of the Board of Management<sup>1</sup>

<sup>&</sup>lt;sup>1</sup> The remuneration structure as defined in the remuneration system for total target remuneration

#### Target remuneration for the 2022 financial year

The following tables show the individual target remuneration of the members of the Board of Management and the relative share of the respective remuneration component in the total target remuneration. The maximum remuneration and remuneration earned for the 2022 financial year are shown below 7 II. 11. .