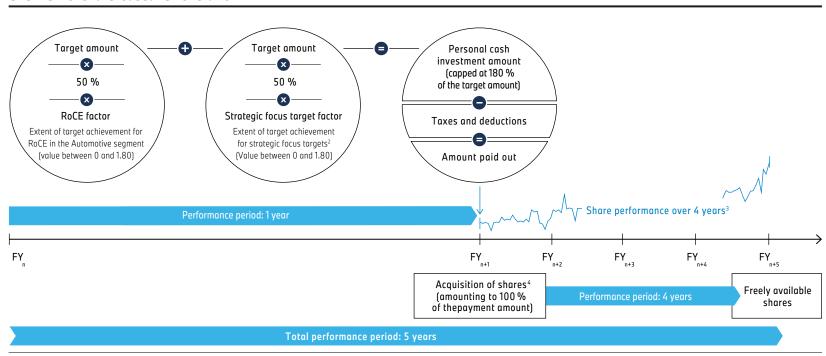

- The fixed basic remuneration counteracts the temptation to take disproportionately high risks in order to achieve shortterm goals, and thus contributes to the long-term development of the Company.
- The variable bonus is divided into two parts which have different incentive effects. The earnings-related component of the bonus rewards recipients for achieving the Company's financial targets in the vesting year, and promotes the earnings-related parts of the business strategy. In contrast, the performance component of the bonus is based on non-financial performance criteria, which are also derived from the business strategy. In this respect, the performance component of the bonus also offers particular incentives to encourage individuals to pursue the goals of the business strategy consistently for the long-term development of the Company. These goals do not have to be directly reflected in the key financial indicators for a given vesting year.
- The amount of the variable share-based remuneration also depends on the fulfilment of financial and non-financial objectives derived from the business strategy, since 50 % of the target cash amount earmarked for share purchases is linked to a financial key indicator (RoCE in the Automotive segment), and 50 % is linked to strategic focus targets. The obligation to use the total net amount to purchase shares of common stock in the Company and to hold these shares for at least four years also motivates the members of the Board of Management to strive to ensure the long-term positive development of the Company, as this in turn promotes sustainable positive developments in the price of BMW shares.

#### COMPONENT Parameters/measurement base, applicable amounts Bonus (continued) - Assessment period one year Performance component (at 100% target achievement corresponds to - Base amount p.a. (50 % of target bonus amount): 50% of target amount) — € 0.475 million (first period of office = first remuneration level) - $\in$ 0.575 million (from second period of office or fourth year of mandate = second remuneration level) — € 1.050 million (Chairman of the Board of Management) — Formula: 50 % of target amount x performance factor — Primarily qualitative, non-financial criteria, expressed in terms of a performance factor, aimed at measuring the Board member's contribution to sustainable and long-term performance and corporate orientation — Relevant period is the vesting year — Additional trend analysis over at least three financial years — Composition of performance factor: \* — 50 % cross-divisional targets with ESG criteria - 40 % other cross-divisional taraets - 10 % individual taraet — Criteria for the cross-divisional ESG targets include in particular: innovation performance (environmental, e.g. reduction of carbon emissions), development of the BMW Group's reputation based on ESG aspects (e.g. corporate culture, promotion of integrity and compliance), adaptability, attractiveness as an employer, leadership performance — Criteria for the other cross-divisional targets include in particular; market position compared to competitors, innovation performance (economic), development of the BMW Group's reputation based on non-ESG-related aspects (e.g. perception on capital markets, brand strength), customer orientation — Measurement parameters and target values are determined before the start of the financial year - Performance factor may not exceed 1.8 — Maximum amount of performance component p.a.: — € 0.855 million (first period of office = first remuneration level) — € 1.035 million (from second period of office or fourth year of mandate = second remuneration level) — € 1.890 million (Chairman of the Board of Management) — Earnings component of bonus rewards attainment of financial targets and is beneficial for earnings-related aspects of business strategy – Performance component of bonus motivates the pursuit of non-financial strategic targets and is therefore beneficial for the long-term development of the BMW Group Share-based remuneration Personal cash investment amount — Requirement for Board of Management members to invest an earmarked cash amount (personal cash investment amount), net of tax and deductions, in shares of BMW common stock immediately after disbursement — Requirement for Board of Management members to hold the acquired shares of common stock for at least four years (share ownership quideline) — Assessment period of five years in total (one year for determining the personal cash investment amount, four years holding requirement) Calculation — Target amount p.a. (at 100 % target achievement): — € 1.10 million (first period of office = first remuneration level) — € 1.28 million (from second period of office or fourth year of mandate = second remuneration level) — € 2.35 million (Chairman of the Board of Management) - 50 % of the target amount depends on RoCE achieved in the Automotive segment (RoCE component) - 50 % of the target amount depends on the achievement of predefined strategic focus targets (strategic focus target component)

— Payment after the Annual General Meeting at which the Financial Statements are presented for the relevant vesting year

— Capped at 180 % of the target amount

<sup>\*</sup> See below for the targets set for the 2022 financial year 7 Variable remuneration for the 2022 financial year).

II. Remuneration of the members of the Board of Management

| COMPONENT                                                                                           | Parameters/measurement base, applicable amounts                                                                                                                                                                                                                                                                                                                                                                                                                                                                                                                                                                                                                                                                                                                                                                                                                                                                                                                                                                                                                                                                                                                                                                                                                                                                                                                                                                  |
|-----------------------------------------------------------------------------------------------------|------------------------------------------------------------------------------------------------------------------------------------------------------------------------------------------------------------------------------------------------------------------------------------------------------------------------------------------------------------------------------------------------------------------------------------------------------------------------------------------------------------------------------------------------------------------------------------------------------------------------------------------------------------------------------------------------------------------------------------------------------------------------------------------------------------------------------------------------------------------------------------------------------------------------------------------------------------------------------------------------------------------------------------------------------------------------------------------------------------------------------------------------------------------------------------------------------------------------------------------------------------------------------------------------------------------------------------------------------------------------------------------------------------------|
| Share-based remuneration (continued)                                                                |                                                                                                                                                                                                                                                                                                                                                                                                                                                                                                                                                                                                                                                                                                                                                                                                                                                                                                                                                                                                                                                                                                                                                                                                                                                                                                                                                                                                                  |
| RoCE component (at 100 % target achievement corresponds to 50 % of target amount)                   | <ul> <li>Target amount of RoCE component p.a. (50 % of target amount of personal cash investment amount): <ul> <li>€ 0.55 million (first period of office = first remuneration level)</li> <li>€ 0.64 million (from second period of office or fourth year of mandate = second remuneration level)</li> <li>€ 1.175 million (Chairman of the Board of Management)</li> </ul> </li> <li>Formula: 50 % of target amount x RoCE factor</li> <li>RoCE factor is derived from the RoCE achieved in the Automotive segment for the vesting year</li> <li>Minimum, target and maximum values for RoCE are defined before the start of the financial year</li> <li>RoCE factor may not exceed 1.8</li> <li>Maximum amount of RoCE component p.a.: <ul> <li>€ 0.990 million (first period of office = first remuneration level)</li> <li>€ 1.152 million (Chairman of the Board of Management)</li> </ul> </li> </ul>                                                                                                                                                                                                                                                                                                                                                                                                                                                                                                     |
| Strategic focus target component (at 100 % target achievement corresponds to 50 % of target amount) | <ul> <li>— Target amount of strategic focus target component p.a. (50 % of target amount of personal cash investment amount):</li> <li>— € 0.55 million (first period of office = first remuneration level)</li> <li>— € 0.64 million (from second period of office or fourth year of mandate = second remuneration level)</li> <li>— € 1.175 million (Chairman of the Board of Management)</li> <li>— At least two strategic focus targets derived from the strategic plan F22v</li> <li>— Weighting of the strategic focus targets is decided before the start of the financial year</li> <li>— Formula in the event of two strategic focus targets with equal weighting p.a.:</li> <li>25 % of target amount for personal cash investment amount x factor for strategic focus target 1 + 25 % of target amount for personal cash investment amount x factor for strategic focus target 2</li> <li>— Minimum, target and maximum values are defined before the start of the financial year</li> <li>— Factor for each strategic focus target may not exceed 1.8</li> <li>— Maximum amount of strategic focus target component p.a.:</li> <li>— € 0.990 million (first period of office = first remuneration level)</li> <li>— € 1.152 million (from second period of office or fourth year of mandate = second remuneration level)</li> <li>— € 2.115 million (Chairman of the Board of Management)</li> </ul> |
| Strategic relevance                                                                                 | <ul> <li>50 % of the personal cash investment amount within the target structure depends on the RoCE and is therefore directly linked to a key target for the corporate strategy and reflects BMW AG's aspiration to generate a significant premium on the cost of capital</li> <li>The remaining 50 % of the personal cash investment amount encourages achievement of strategic focus targets and therefore contributes to business performance in key strategic areas</li> <li>Commitment to purchase shares of the Company's common stock and the four-year holding period provide additional motivation to support the Company's long-term development</li> </ul>                                                                                                                                                                                                                                                                                                                                                                                                                                                                                                                                                                                                                                                                                                                                           |
| Malus and clawback rules                                                                            |                                                                                                                                                                                                                                                                                                                                                                                                                                                                                                                                                                                                                                                                                                                                                                                                                                                                                                                                                                                                                                                                                                                                                                                                                                                                                                                                                                                                                  |
| Malus                                                                                               | <ul> <li>Agreement to withhold variable remuneration in the event of specified serious compliance violations or (withholding amounts provisionally) in the event of reasonable suspicions of such</li> <li>Amounts may also be withheld in principle after a member has left the Board</li> </ul>                                                                                                                                                                                                                                                                                                                                                                                                                                                                                                                                                                                                                                                                                                                                                                                                                                                                                                                                                                                                                                                                                                                |
| Clawback                                                                                            | <ul> <li>Agreement entitling the BMW Group to reclaim variable remuneration already paid out in the event of specified serious incidences of non-compliance, incorrect calculation bases or incorrect financial statements</li> <li>Amounts may also be clawed back in principle after a member has left the Board</li> </ul>                                                                                                                                                                                                                                                                                                                                                                                                                                                                                                                                                                                                                                                                                                                                                                                                                                                                                                                                                                                                                                                                                    |