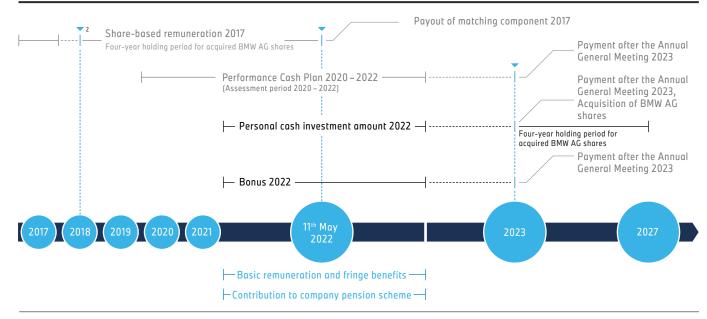

#### (1) Bonus for the 2022 financial year Overview

The bonus consists of an earnings component and a performance component. If 100 % of the target is achieved, the share of the bonus attached to each component is 50 % of the individual target amount of the bonus. The bonus amount is capped at 180 % of the individual target amount. The bonus is paid following the Annual General Meeting at which the annual financial statements for the vesting year are presented.

#### Overview of the composition of the bonus

#### **EARNINGS COMPONENT**

#### **50 % OF TARGET AMOUNT**

- Earnings factor is derived from an allocation matrix based on the parameters "profit attributable to shareholders of BMW AG" and "Group post-tax return on sales" in the vesting year.
- Earnings factor may not exceed 1.8

#### PERFORMANCE COMPONENT

PERFORMANCE FACTOR

- 50 % cross-divisional targets with ESG criteria,
- 40 % other cross-divisional targets,

Performance factor is derived from

- -10 % individual departmental targets.
- Performance factor may not exceed 1.8.

- Capped at 180 % of target amount