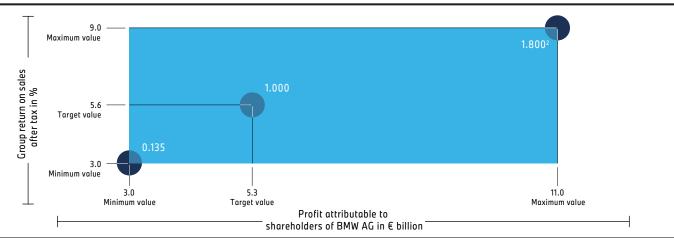

#### Earnings component of the bonus

The earnings component of the bonus rewards the performance of the business in the vesting year, as measured by the financial indicators "Profit attributable to shareholders of BMW AG" and "Group post-tax return on sales". For this purpose, the Supervisory Board adopts an allocation matrix before the start of the vesting year, from which an earnings factor is derived based on the values achieved.

For both indicators, the Supervisory Board defines a minimum value, a target value and a maximum value before the start of the vesting year. If one of the minimum values is not reached, the earnings factor is zero (corresponding to a target achievement of 0%). If both target values are reached, the earnings factor is 1.000 (corresponding to a target achievement of 100 %). If both maximum values are exceeded, the earnings factor is 1.800 (corresponding to a target achievement of 180 %, the highest possible percentage). For intermediate values, the earnings factor is derived from the matrix.

#### Earnings component of the bonus: allocation matrix<sup>1</sup>

<sup>&</sup>lt;sup>1</sup> Simplified depiction.

<sup>&</sup>lt;sup>2</sup> Earnings factor 2022.

Q

#### Targets set and extent of achievement – earnings component of the bonus for the 2022 financial year

The targets set and the extent to which they have been achieved, as well as the specific amounts associated with the earnings component of the bonus for the 2022 financial year, are shown in the following tables. In the 2022 financial year, BMW AG's share of profit attributable to shareholders was € 17.9 billion, and the Group post-tax return on sales was 13.0 %. Both key indicators exceeded the maximum values defined for the assessment of the earnings component, so the earnings factor has been capped at the maximum value of 1.800. This corresponds to a target achievement of 180 %, the highest possible percentage.

#### Targets set and extent of achievement – earnings component of the bonus for the 2022 financial year

| Performance criteria                          | Minimum value | Target value | Maximum value | Actual value | Extent to which target achieved in % | Earnings<br>factor |
|-----------------------------------------------|---------------|--------------|---------------|--------------|--------------------------------------|--------------------|
| Profit attributable to shareholders of BMW AG |               |              |               |              |                                      |                    |
| in € billion                                  | 3.0           | 5.3          | 11.0          | 17.9         | 180 %                                | 1.800              |
| Group return on sales after tax in %          | 3.0           | 5.6          | 9.0           | 13.0         |                                      | 1.000              |