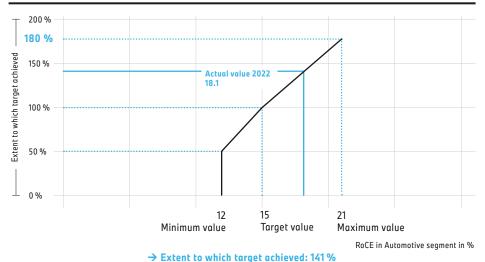

II. Remuneration of the members of the Board of Management

| COMPONENT                                                                                           | Parameters/measurement base, applicable amounts                                                                                                                                                                                                                                                                                                                                                                                                                                                                                                                                                                                                                                                                                                                                                                                                                                                                                                                                                                                                                                                                                                                                                                                                                                                                                                                                                                  |
|-----------------------------------------------------------------------------------------------------|------------------------------------------------------------------------------------------------------------------------------------------------------------------------------------------------------------------------------------------------------------------------------------------------------------------------------------------------------------------------------------------------------------------------------------------------------------------------------------------------------------------------------------------------------------------------------------------------------------------------------------------------------------------------------------------------------------------------------------------------------------------------------------------------------------------------------------------------------------------------------------------------------------------------------------------------------------------------------------------------------------------------------------------------------------------------------------------------------------------------------------------------------------------------------------------------------------------------------------------------------------------------------------------------------------------------------------------------------------------------------------------------------------------|
| Share-based remuneration (continued)                                                                |                                                                                                                                                                                                                                                                                                                                                                                                                                                                                                                                                                                                                                                                                                                                                                                                                                                                                                                                                                                                                                                                                                                                                                                                                                                                                                                                                                                                                  |
| RoCE component (at 100 % target achievement corresponds to 50 % of target amount)                   | <ul> <li>Target amount of RoCE component p.a. (50 % of target amount of personal cash investment amount): <ul> <li>€ 0.55 million (first period of office = first remuneration level)</li> <li>€ 0.64 million (from second period of office or fourth year of mandate = second remuneration level)</li> <li>€ 1.175 million (Chairman of the Board of Management)</li> </ul> </li> <li>Formula: 50 % of target amount x RoCE factor</li> <li>RoCE factor is derived from the RoCE achieved in the Automotive segment for the vesting year</li> <li>Minimum, target and maximum values for RoCE are defined before the start of the financial year</li> <li>RoCE factor may not exceed 1.8</li> <li>Maximum amount of RoCE component p.a.: <ul> <li>€ 0.990 million (first period of office = first remuneration level)</li> <li>€ 1.152 million (Chairman of the Board of Management)</li> </ul> </li> </ul>                                                                                                                                                                                                                                                                                                                                                                                                                                                                                                     |
| Strategic focus target component (at 100 % target achievement corresponds to 50 % of target amount) | <ul> <li>— Target amount of strategic focus target component p.a. (50 % of target amount of personal cash investment amount):</li> <li>— € 0.55 million (first period of office = first remuneration level)</li> <li>— € 0.64 million (from second period of office or fourth year of mandate = second remuneration level)</li> <li>— € 1.175 million (Chairman of the Board of Management)</li> <li>— At least two strategic focus targets derived from the strategic plan F22v</li> <li>— Weighting of the strategic focus targets is decided before the start of the financial year</li> <li>— Formula in the event of two strategic focus targets with equal weighting p.a.:</li> <li>25 % of target amount for personal cash investment amount x factor for strategic focus target 1 + 25 % of target amount for personal cash investment amount x factor for strategic focus target 2</li> <li>— Minimum, target and maximum values are defined before the start of the financial year</li> <li>— Factor for each strategic focus target may not exceed 1.8</li> <li>— Maximum amount of strategic focus target component p.a.:</li> <li>— € 0.990 million (first period of office = first remuneration level)</li> <li>— € 1.152 million (from second period of office or fourth year of mandate = second remuneration level)</li> <li>— € 2.115 million (Chairman of the Board of Management)</li> </ul> |
| Strategic relevance                                                                                 | <ul> <li>50 % of the personal cash investment amount within the target structure depends on the RoCE and is therefore directly linked to a key target for the corporate strategy and reflects BMW AG's aspiration to generate a significant premium on the cost of capital</li> <li>The remaining 50 % of the personal cash investment amount encourages achievement of strategic focus targets and therefore contributes to business performance in key strategic areas</li> <li>Commitment to purchase shares of the Company's common stock and the four-year holding period provide additional motivation to support the Company's long-term development</li> </ul>                                                                                                                                                                                                                                                                                                                                                                                                                                                                                                                                                                                                                                                                                                                                           |
| Malus and clawback rules                                                                            |                                                                                                                                                                                                                                                                                                                                                                                                                                                                                                                                                                                                                                                                                                                                                                                                                                                                                                                                                                                                                                                                                                                                                                                                                                                                                                                                                                                                                  |
| Malus                                                                                               | <ul> <li>Agreement to withhold variable remuneration in the event of specified serious compliance violations or (withholding amounts provisionally) in the event of reasonable suspicions of such</li> <li>Amounts may also be withheld in principle after a member has left the Board</li> </ul>                                                                                                                                                                                                                                                                                                                                                                                                                                                                                                                                                                                                                                                                                                                                                                                                                                                                                                                                                                                                                                                                                                                |
| Clawback                                                                                            | <ul> <li>Agreement entitling the BMW Group to reclaim variable remuneration already paid out in the event of specified serious incidences of non-compliance, incorrect calculation bases or incorrect financial statements</li> <li>Amounts may also be clawed back in principle after a member has left the Board</li> </ul>                                                                                                                                                                                                                                                                                                                                                                                                                                                                                                                                                                                                                                                                                                                                                                                                                                                                                                                                                                                                                                                                                    |