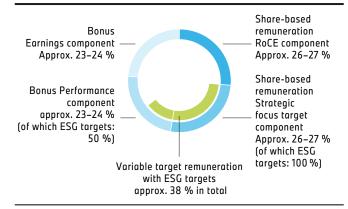

In December 2021, the Supervisory Board set ambitious targets linked to the variable remuneration of the members of the Board of Management for the 2022 financial year. Of the total variable target remuneration available, a total of 38 % is linked to environmental, social or governance (ESG) targets. The Supervisory Board has set ambitious targets to reduce fleet carbon emissions in the EU and to increase electrified vehicle sales. These serve as strategic focus targets that correspond to 50 % of the longterm variable remuneration (share-based remuneration). In doing so, the Supervisory Board has again underlined the strategic importance of the accelerated electrification of the vehicle fleet and placed particular emphasis on environmental sustainability targets, which make up 50 % of the long-term variable remuneration.

#### Overview of the composition of the bonus

#### **EARNINGS COMPONENT**

#### **50 % OF TARGET AMOUNT**

- Earnings factor is derived from an allocation matrix based on the parameters "profit attributable to shareholders of BMW AG" and "Group post-tax return on sales" in the vesting year.
- Earnings factor may not exceed 1.8

#### PERFORMANCE COMPONENT

PERFORMANCE FACTOR

- 50 % cross-divisional targets with ESG criteria,
- 40 % other cross-divisional targets,

Performance factor is derived from

- -10 % individual departmental targets.
- Performance factor may not exceed 1.8.

- Capped at 180 % of target amount

#### Performance component of the bonus

The performance component of the bonus rewards the achievement of certain non-financial targets. Before the beginning of the financial year, the Supervisory Board sets these targets in the form of various non-financial performance criteria and associated metrics. The performance criteria are derived primarily from the corporate strategy, long-term corporate planning and the business development planning done for the following year. The targets are divided into individual targets for the individual members of the Board of Management (departmental targets) and collective targets for the entire Board of Management (interdepartmental targets). The Supervisory Board has discretion in weighting the performance criteria. Approximately 10 % of the target amount for the performance bonus is intended to be allocated to the departmental targets. Departmental targets can be department-specific targets or contributions to shared targets measured individually for each department. The remainder of the target amount for the performance bonus (amounting to approximately 90%) should be associated with interdepartmental, non-financial targets. In this regard, around 50 % of the target amount should be connected to the achievement of non-financial targets relating to environmental, social and governance (ESG targets).