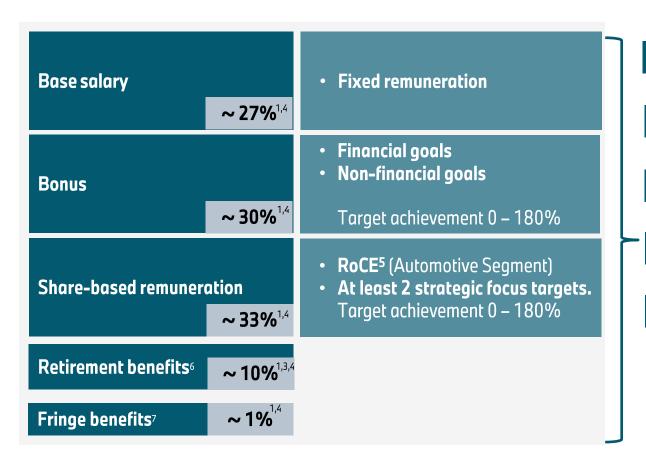

# REMUNERATION SYSTEM FOR THE BOARD OF MANAGEMENT EFFECTIVE JANUARY 2021.

(1) OVERVIEW OF COMPENSATION COMPONENTS.

### **General aspects**

- Maximum remuneration (€ 9.85m; € 5.5m, respectively € 4.925m²).
- **ESG criteria** as a part of the performance criteria.
- Peer group comparison within selected targets.
- Clawback and Malus clauses related to variable compensation.

Gener

<sup>&</sup>lt;sup>1)</sup> Schematic representation of the proportions based on the target remuneration for the Chairman of the Board of Management for financial year 2021 as an example.

<sup>&</sup>lt;sup>2)</sup>Chairman of the Board of Management, Member of the Board of Management in the 2<sup>nd</sup> period of office or 4<sup>th</sup> year of mandate, and Member of the Board of Management in 1<sup>st</sup> period of office.

<sup>3)</sup> Pension contribution.

<sup>&</sup>lt;sup>4)</sup>Due to roundings, percentage values may not add up to 100%.

<sup>&</sup>lt;sup>5)</sup> Return on Capital Employed.

A description can be found in the annual report 2021, chapter "performance management ", pg. 45.

<sup>6)</sup> Further details can be found in the annual report 2021, pg. 274, 294.

<sup>7)</sup> based on contractual agreements; main points cover non-cash benefits from the use of company cars and the BMW chauffeur service, insurance premiums, contributions towards security systems, employee discounts.