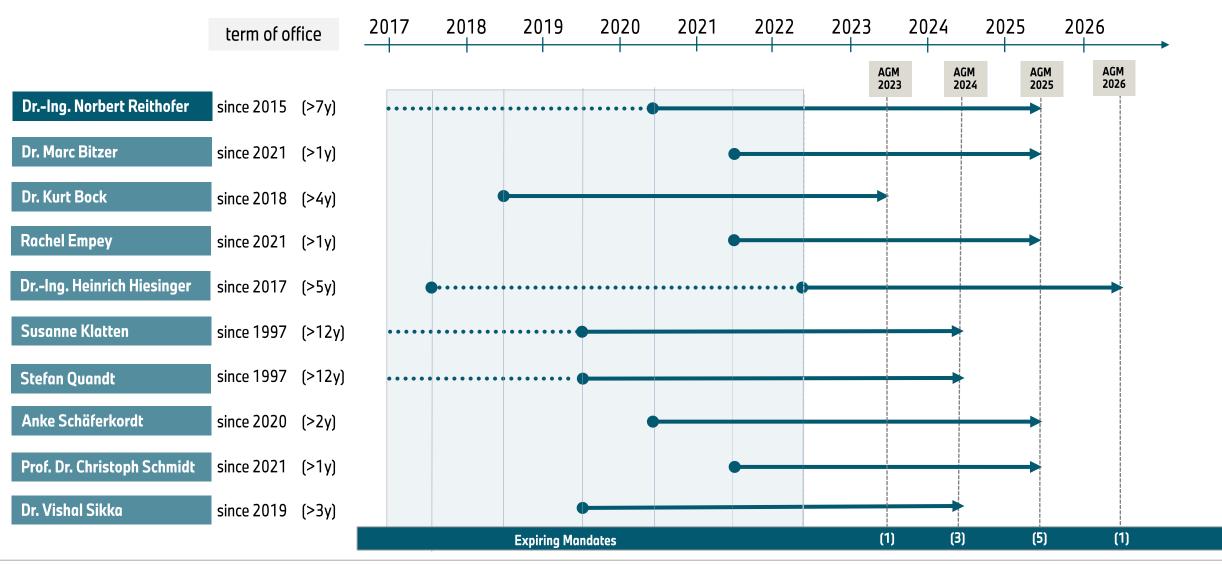

## **BMW AG - SUPERVISORY BOARD.**STAGGERED TERMS FOR SHAREHOLDER REPRESENTATIVES.

# BMW AG - SUPERVISORY BOARD. STAGGERED TERMS FOR SHAREHOLDER REPRESENTATIVES.

Susanne Klatten

Stefan Quandt

Dr. Vishal Sikka

Dr.-Ing. Hiesinger

Expiring Mandates in

2023

2024

2025

2026

Dr. Kurt Bock

Dr. Marc Bitzer

**Rachel Empey** 

Dr.-Ing. Norbert Reithofer

Anke Schäferkordt

Prof. Dr. Christoph Schmidt