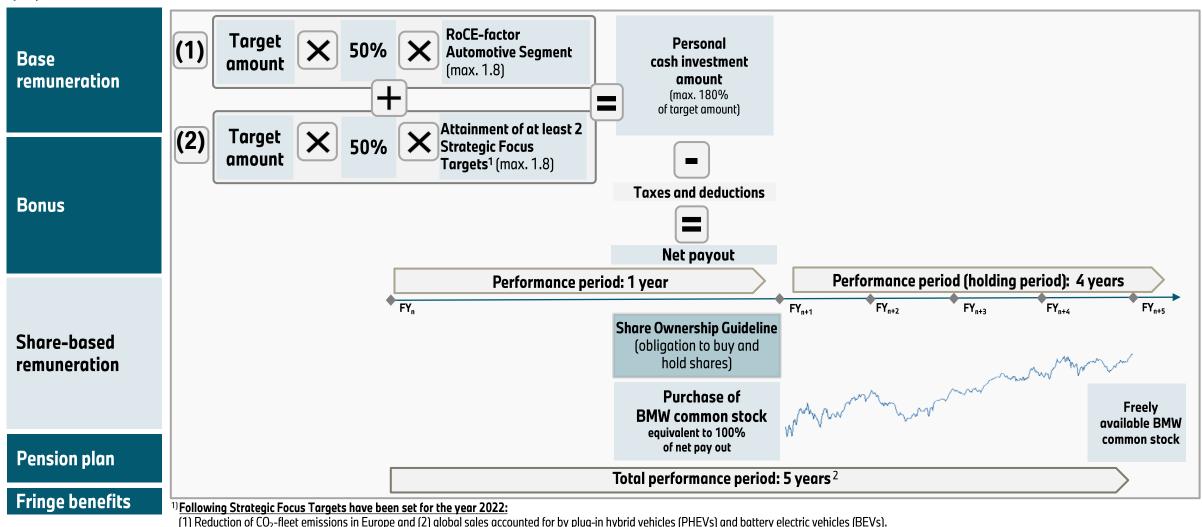

# REMUNERATION SYSTEM FOR BOARD OF MANAGEMENT. (3) SHARE-BASED REMUNERATION DETAILS.

General

Board of Management

<sup>2)</sup>1 year for the determination of the personal investment cash amount and 4 years holding period, even if Board member leaves office (including retirement).

Supervisory Board Remuneration