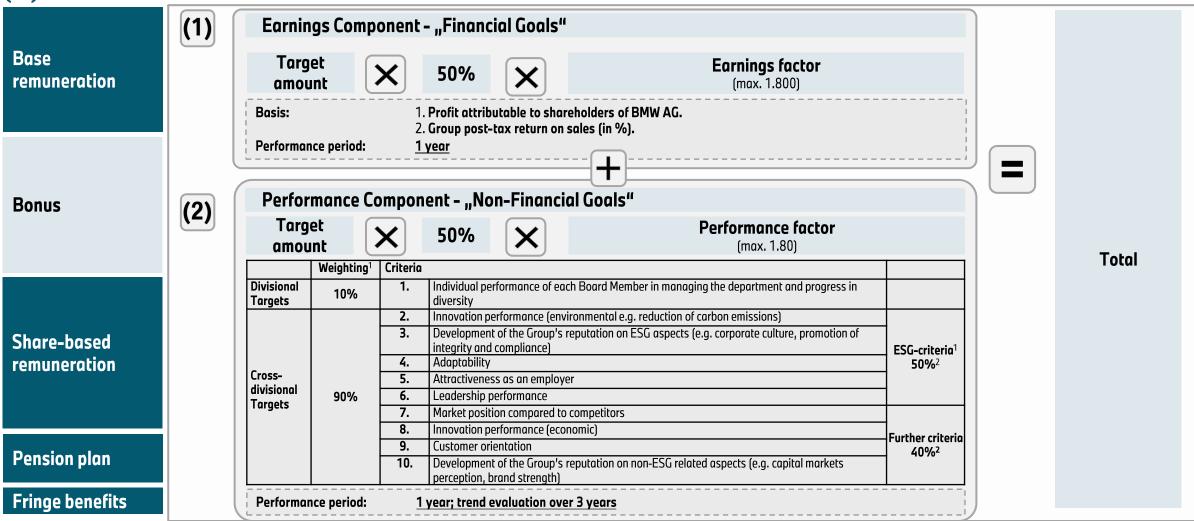

# REMUNERATION SYSTEM FOR BOARD OF MANAGEMENT. (2) BONUS DETAILS.

<sup>&</sup>lt;sup>1)</sup> Criteria from the areas of environment, social and governance (ESG).

Genera

Board of Manageme Supervisory Board Remuneration

<sup>&</sup>lt;sup>2)</sup>Within the target structure.