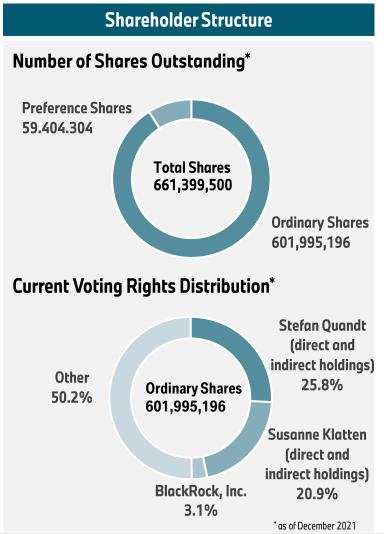

# BMW AG – PARENT COMPANY OF BMW GROUP. SHAREHOLDER STRUCTURE, BOARD OF MANAGEMENT AND SUPERVISORY BOARD.

| Board of Management                |                       |  |
|------------------------------------|-----------------------|--|
| Chairman:                          | Oliver Zipse          |  |
| Human Resources                    | Ilka Horstmeier       |  |
| Production                         | Dr. Milan Nedeljković |  |
| Customer, Brands, Sales            | Pieter Nota           |  |
| Finance                            | Dr. Nicolas Peter     |  |
| Purchasing and<br>Supplier Network | Dr. Joachim Post      |  |
| Development                        | Frank Weber           |  |
|                                    |                       |  |
|                                    |                       |  |
|                                    |                       |  |