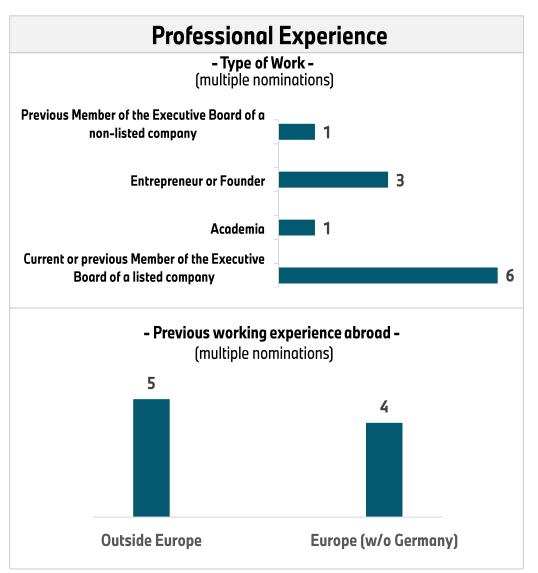

# BMW AG SUPERVISORY BOARD - SHAREHOLDER REPRESENTATIVES. WELL BALANCED STRUCTURE.