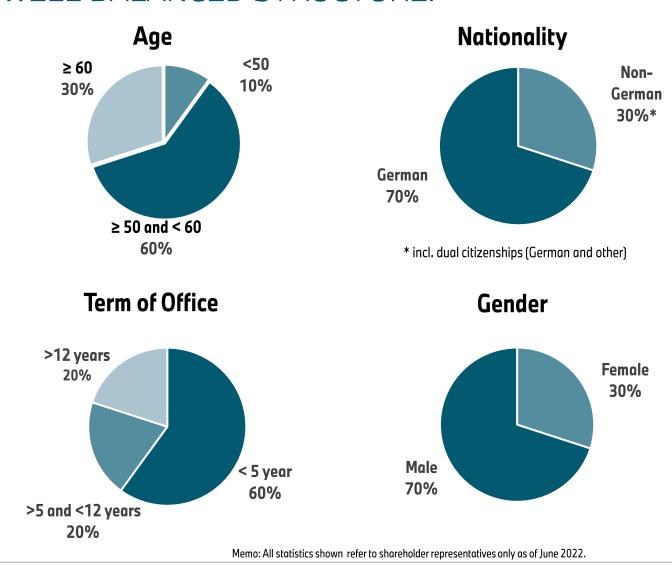

# BMW AG SUPERVISORY BOARD - SHAREHOLDER REPRESENTATIVES. WELL BALANCED STRUCTURE.