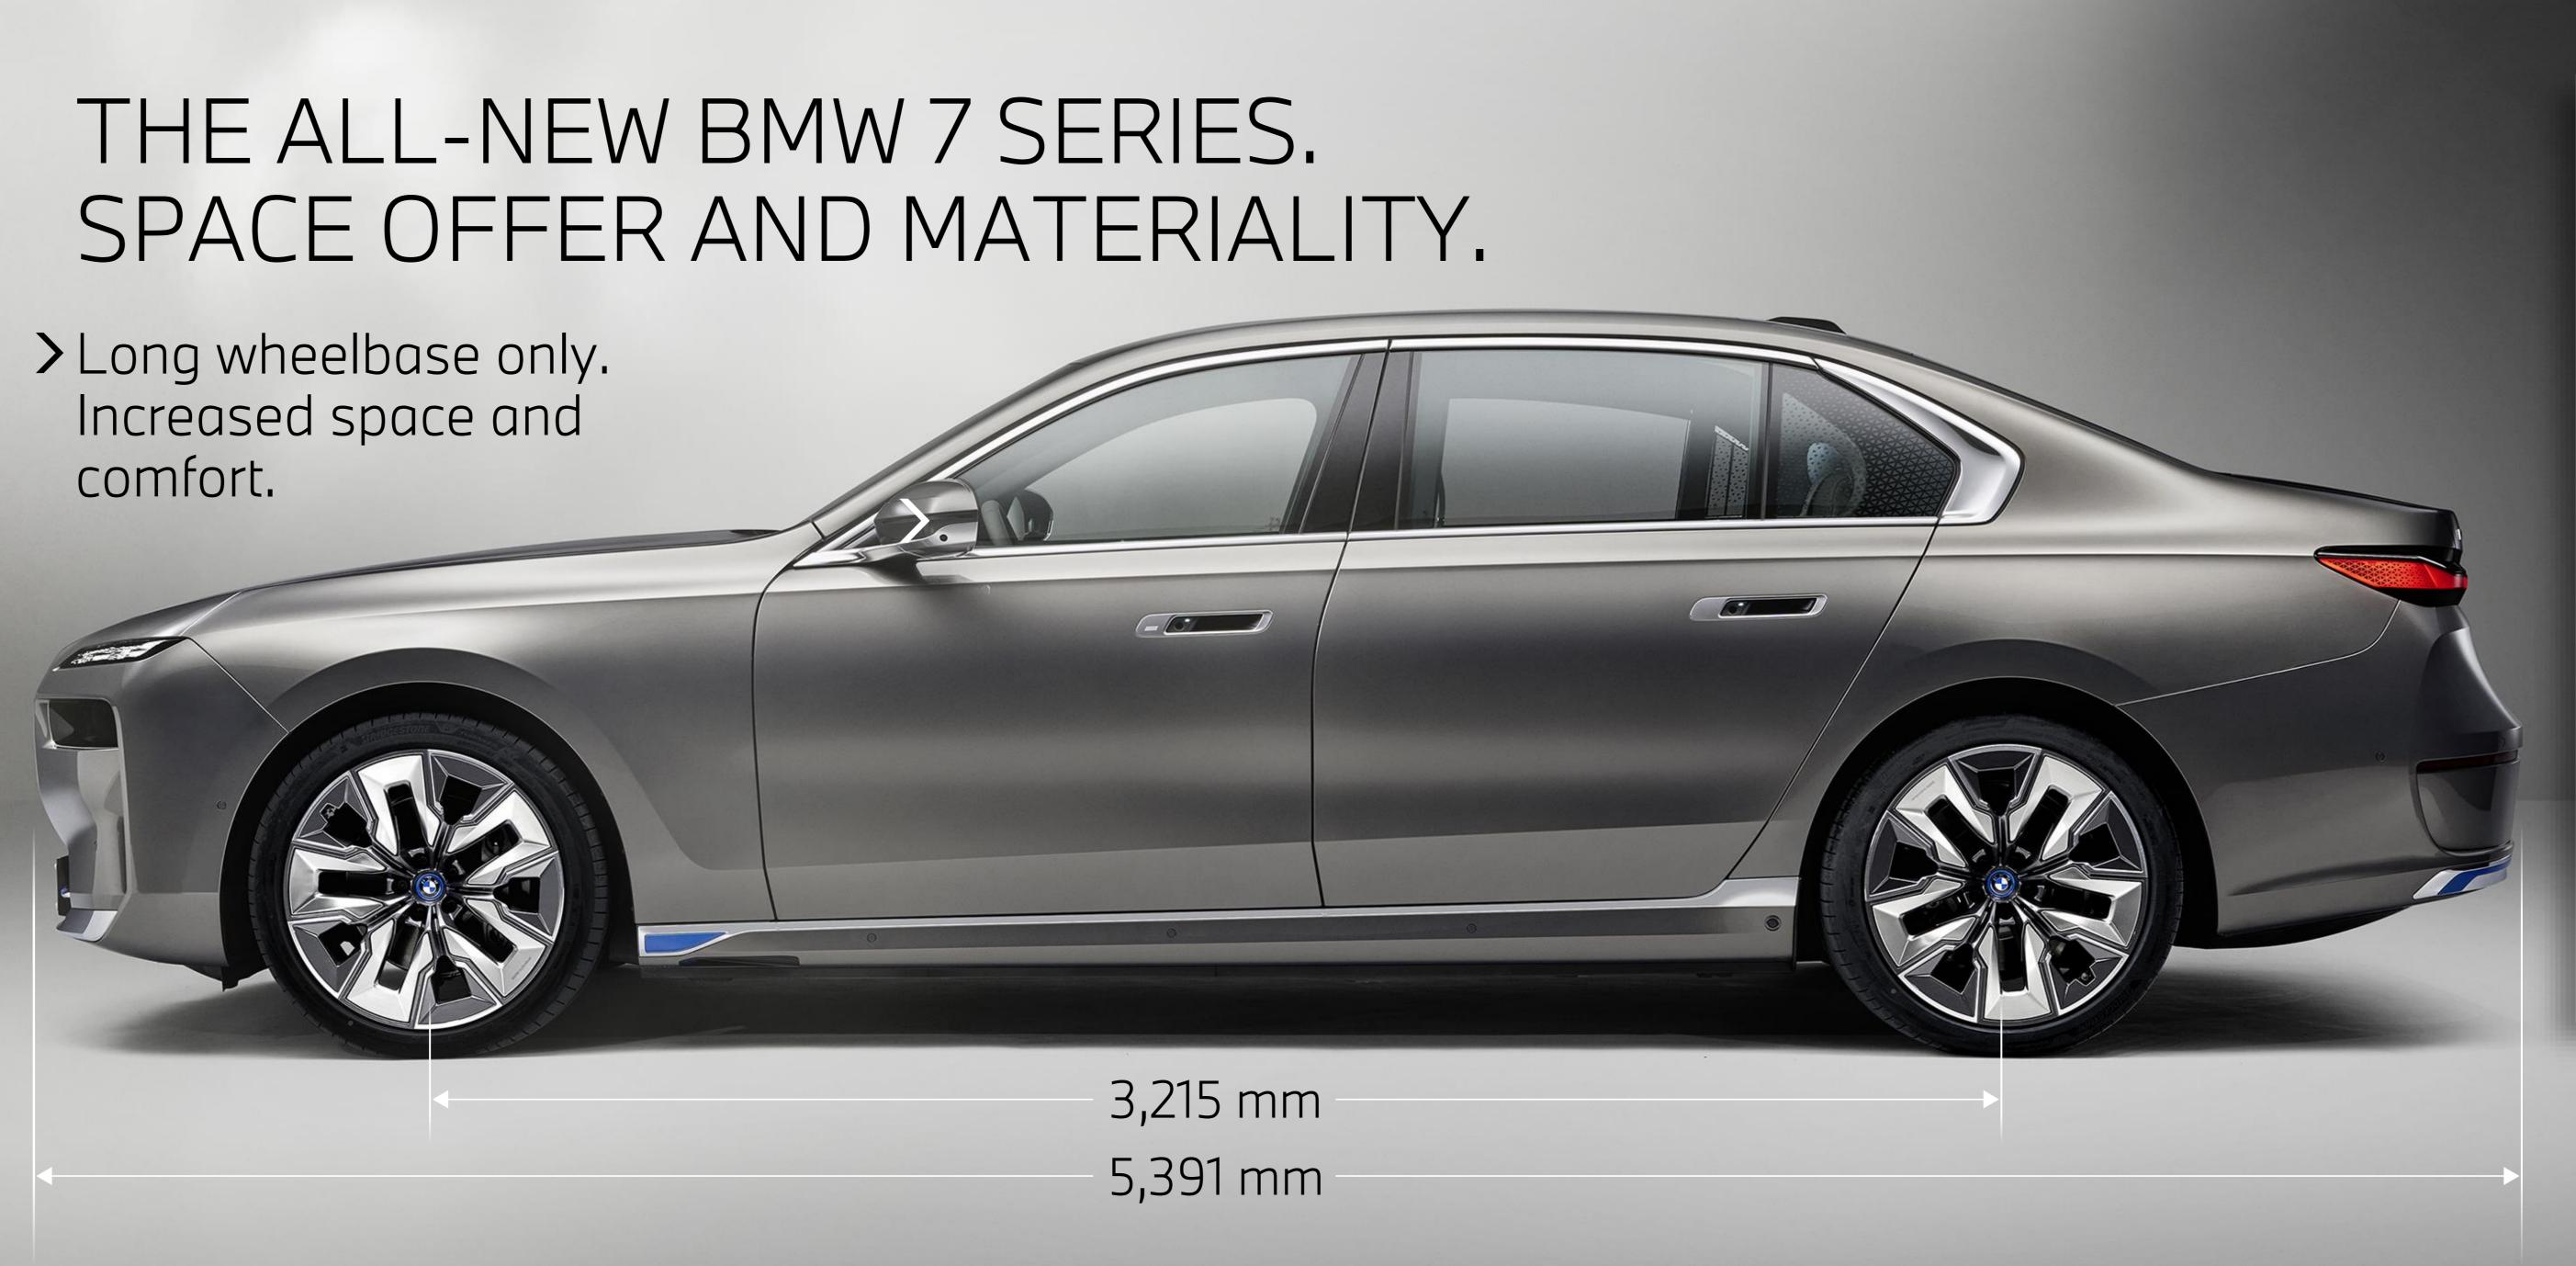

### THE ALL-NEW BMW 7 SERIES. MY MODES.

Individual orchestration of functions with one click.

- > Up to seven My Modes.
- > Personal, Efficient, Sport, Expressive, Relax, Digital Art, Theatre.

> Welcome Sound by opening the doors.