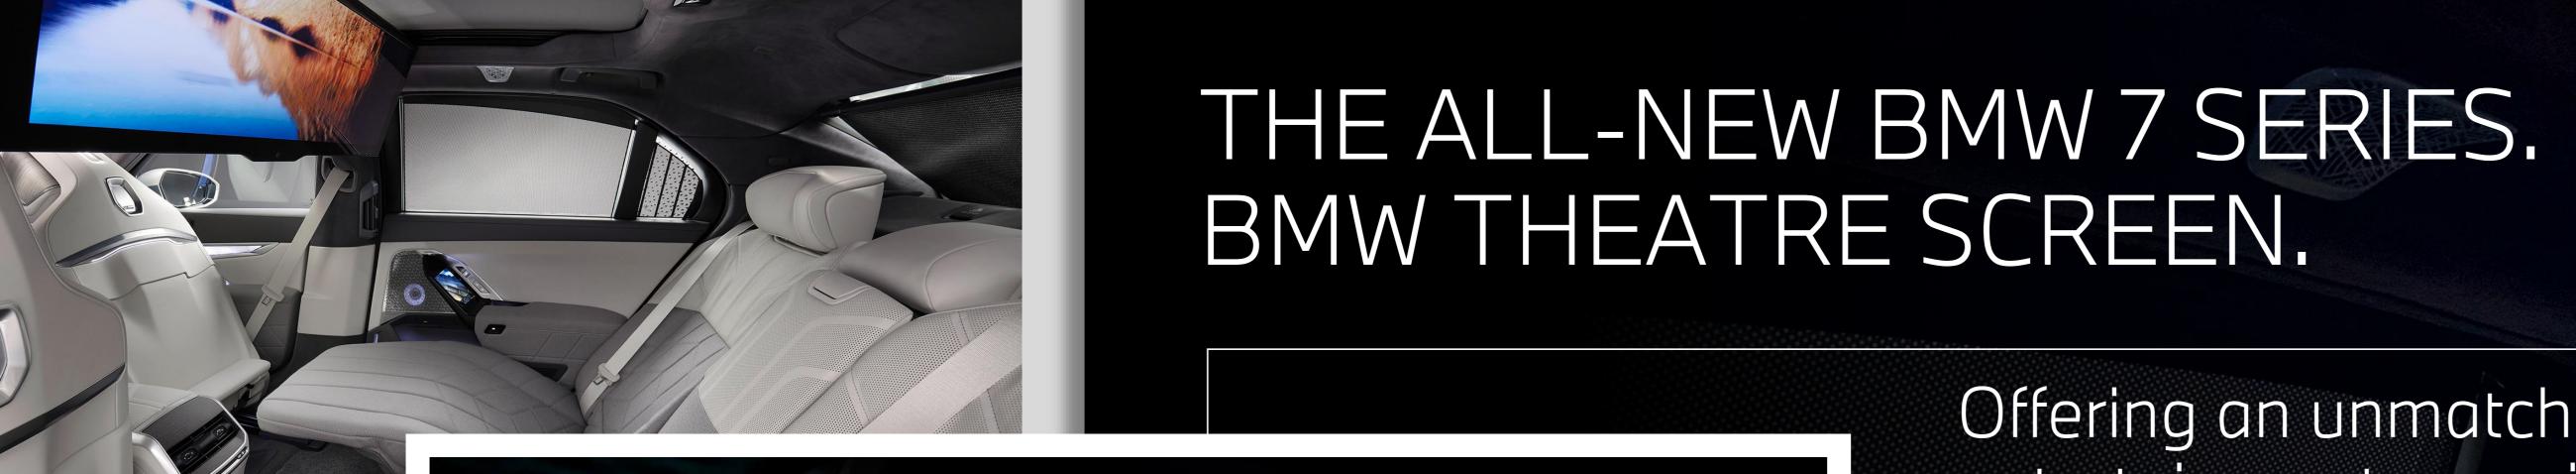

## THE ALL-NEW BMW 7 SERIES. BMW TOUCH COMMAND.

Convenient operation of important functions, embedded in the rear doors:

- > Entertainment.
- > Communication.
- > Climate.
- > Lighting.
- > Blinds.
- > Seat comfort.
- > BMW Theatre Screen with Fire TV built-in.

Offering an unmatched entertainment experience.

- > 31.3-inch 32:9 touch display.
- > 8K resolution.
- > Amazon Fire TV built-in.\*
- > First vehicle integration of Fire TV to support 4K streaming.
- > Content can be displayed in 16:9, 21:9 and 32:9.