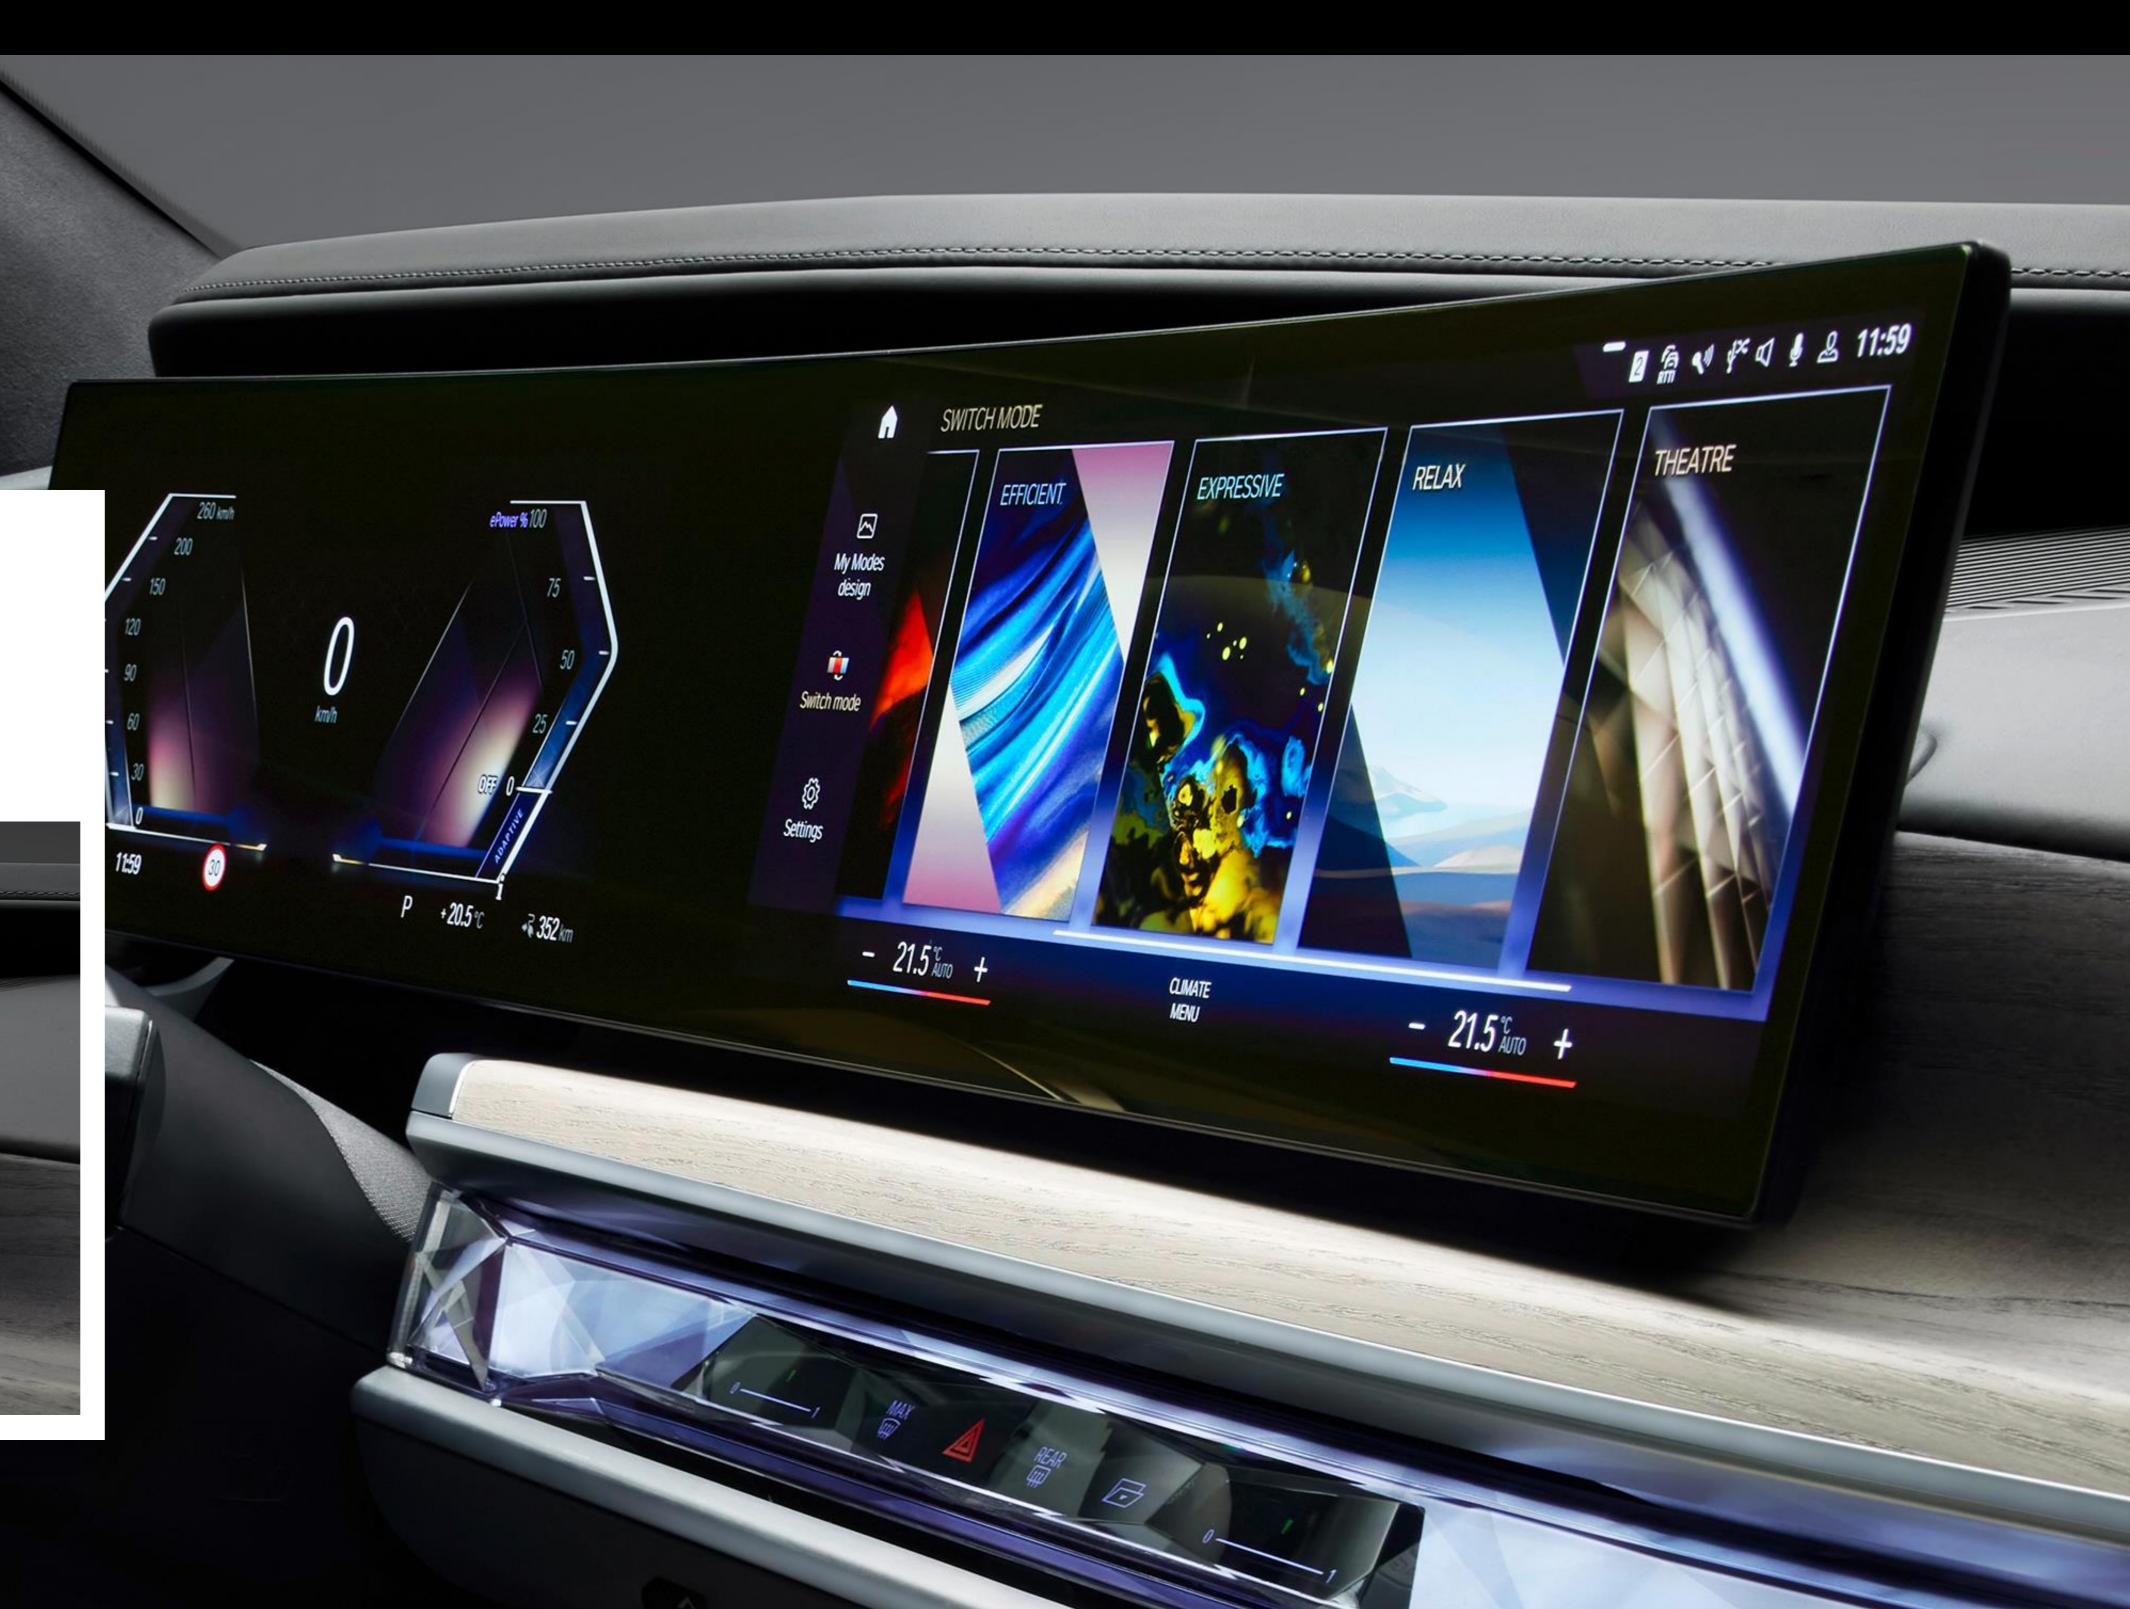

### THE ALL-NEW BMW 7 SERIES. MY MODES.

Individual orchestration of functions with one click.

- > Up to seven My Modes.
- > Personal, Efficient, Sport, Expressive, Relax, Digital Art, Theatre.

> Welcome Sound by opening the doors.