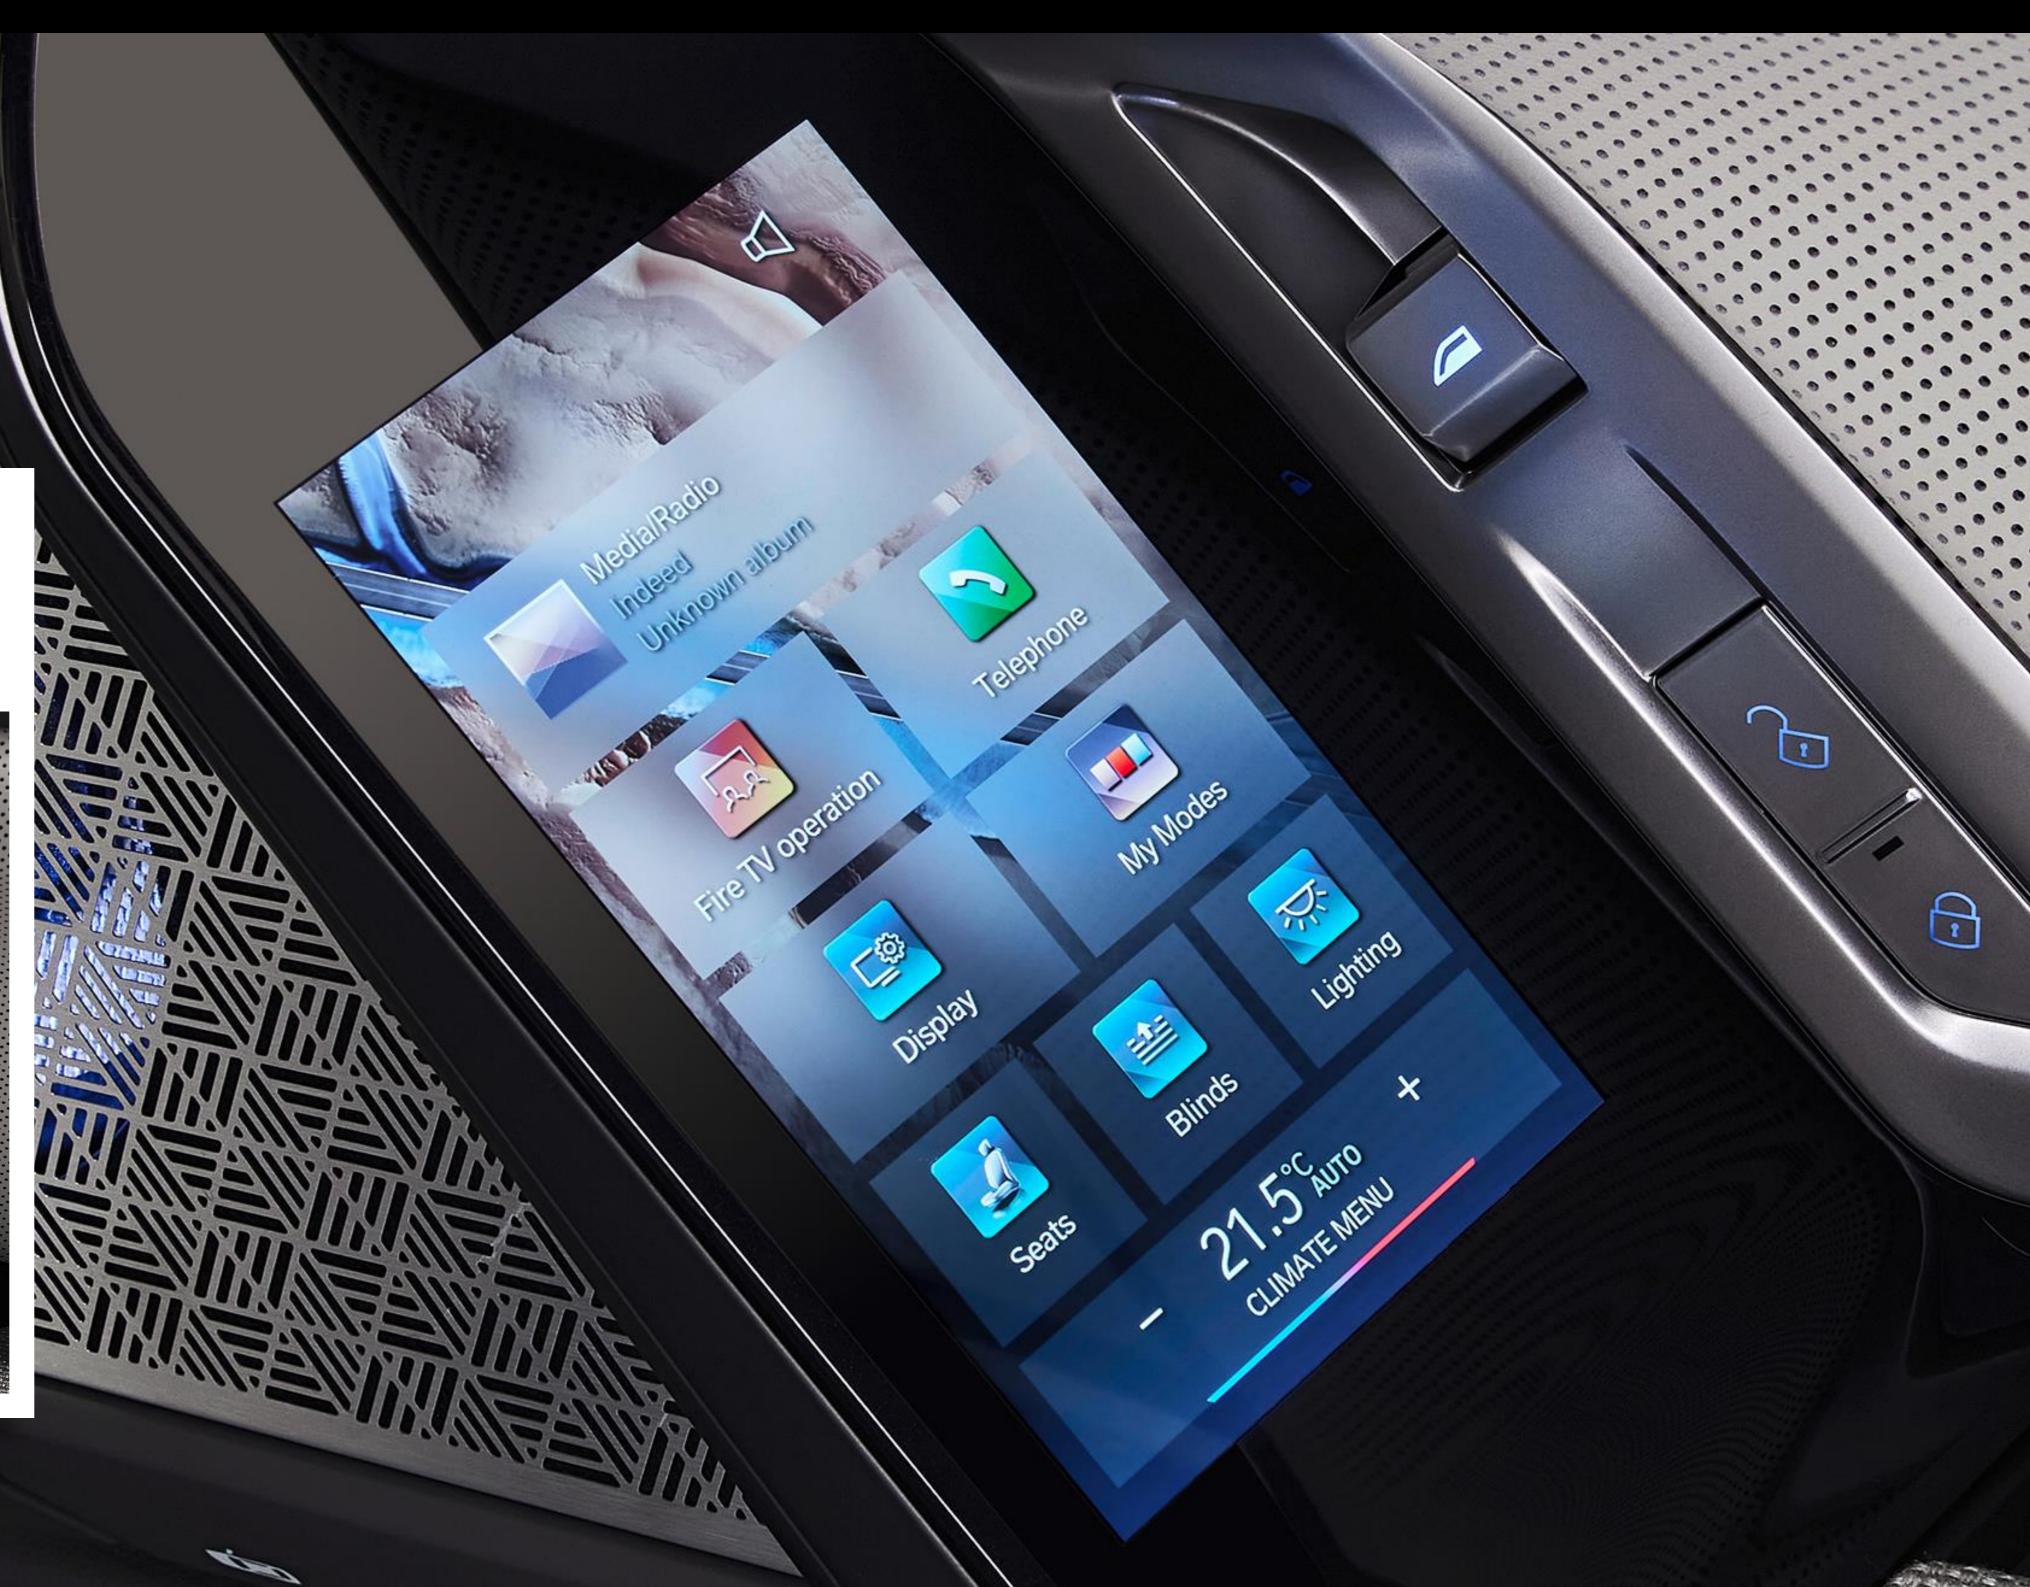

## THE ALL-NEW BMW 7 SERIES. BMW TOUCH COMMAND.

Convenient operation of important functions, embedded in the rear doors:

- > Entertainment.
- > Communication.
- > Climate.
- > Lighting.
- > Blinds.
- > Seat comfort.
- > BMW Theatre Screen with Fire TV built-in.