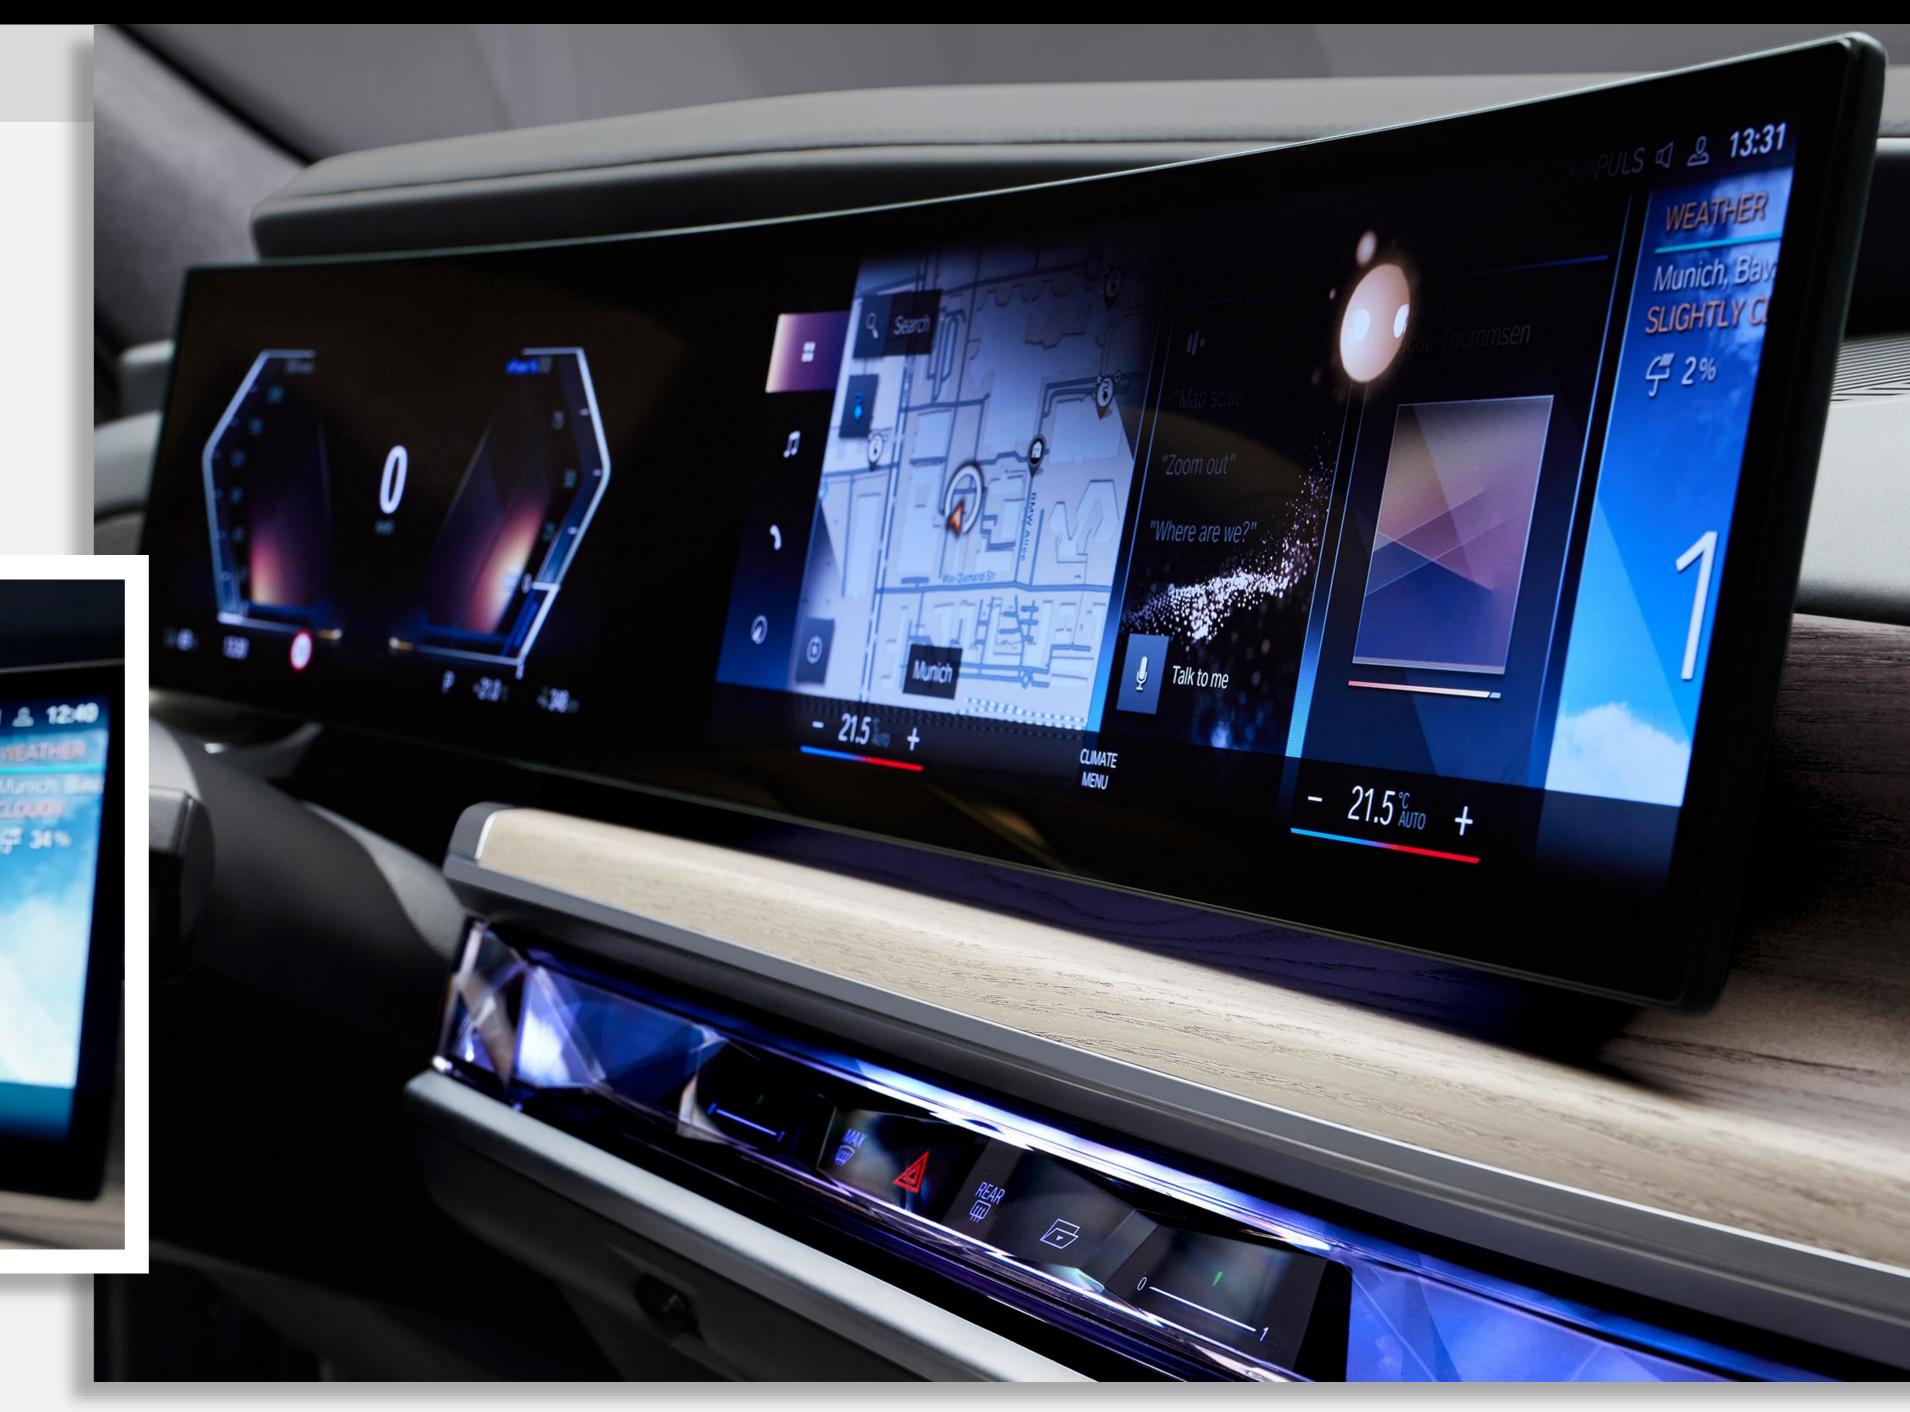

# THE ALL-NEW BMW 7 SERIES. BMW iDrive WITH OPERATING SYSTEM 8.

Intelligent reduction.

Touch- and speech oriented.

Intelligent Personal Assistant with new skills and features.