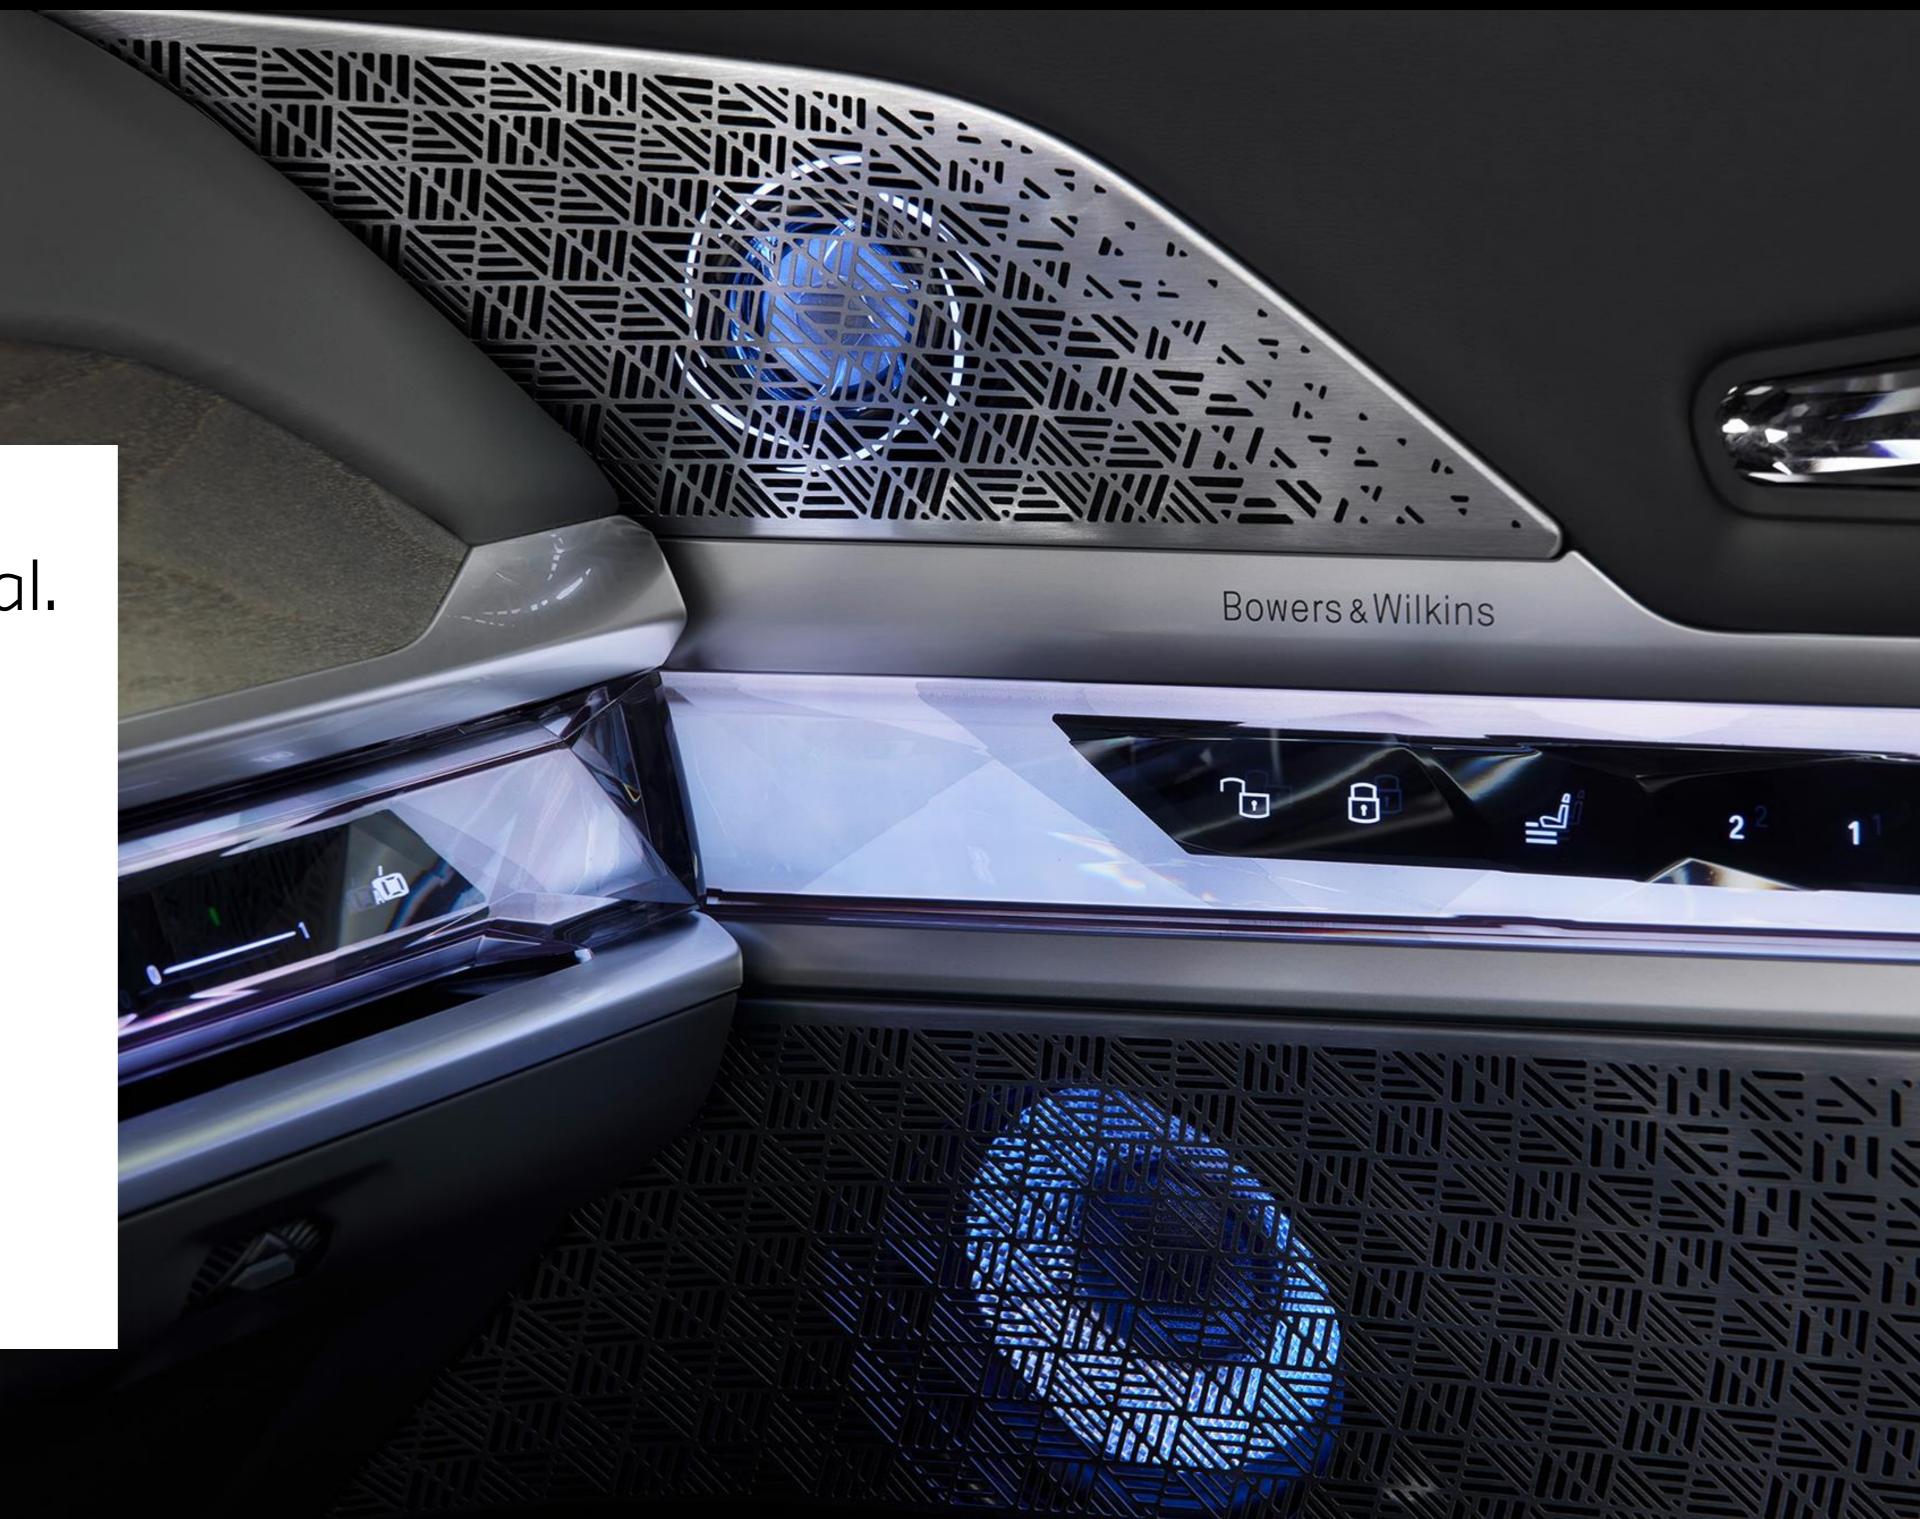

#### THE ALL-NEW BMW 7 SERIES. FASCINATING AUDIO EXPERIENCE.

Bowers & Wilkins Surround Sound system as standard.

- > 18 speakers.
- > 655 Watts amplifier power.

Bowers & Wilkins Diamond Surround Sound system optional.

- > 36 speakers.
- > 1965 Watts amplifier power.
- > 4D Audio with bass extension via exciters in each seat rest.
- > Private audio zone for telephony on the rear seats via surround speakers in head-rests.