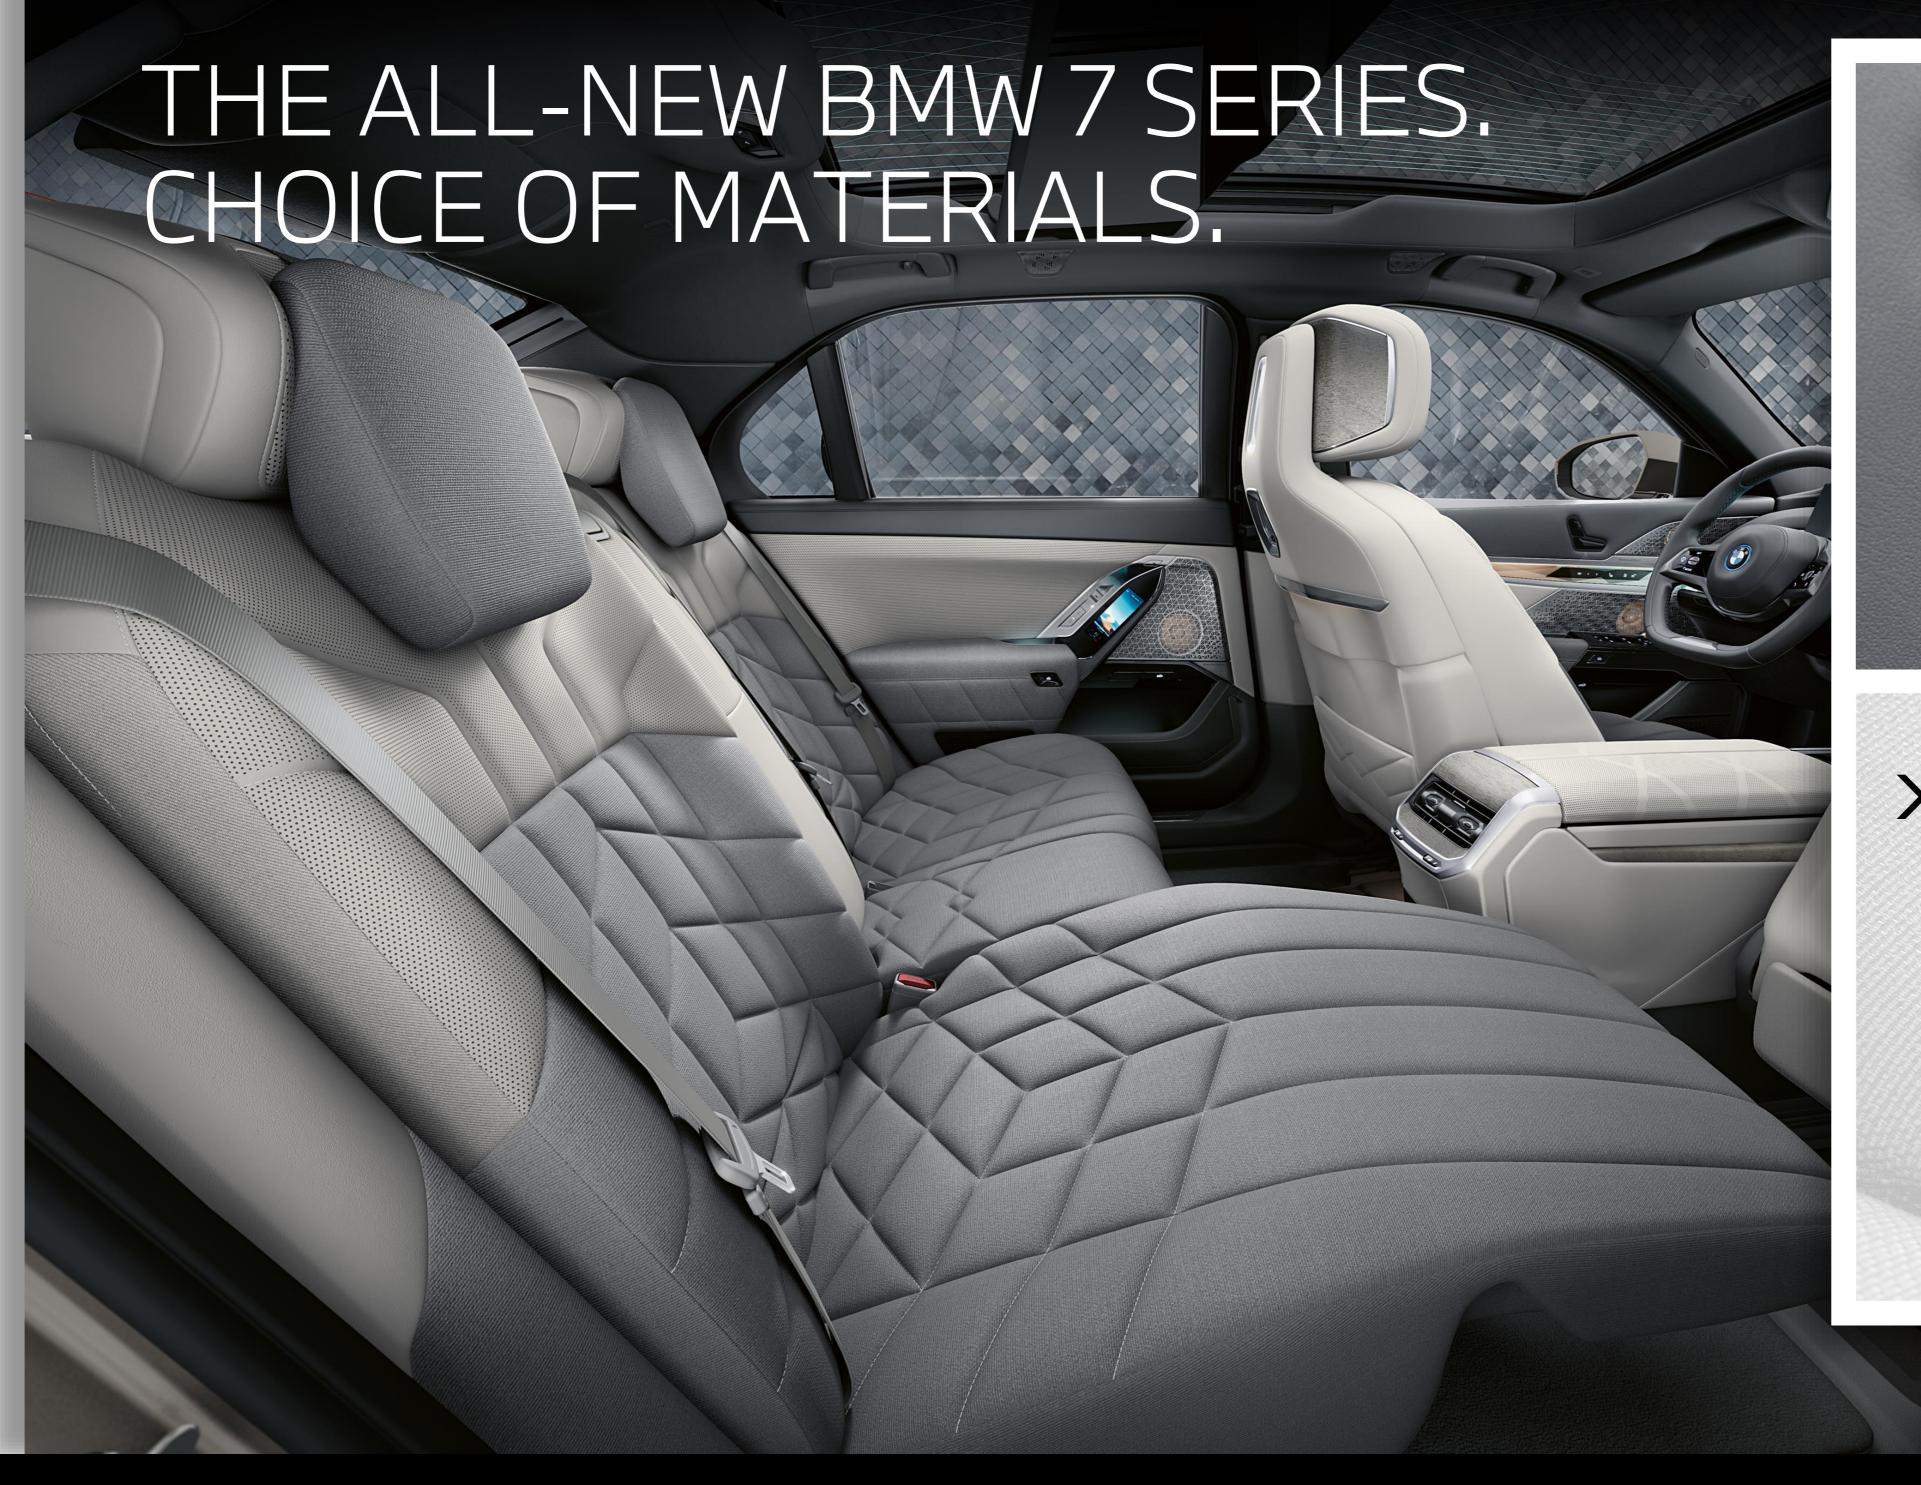

## THE ALL-NEW BMW 7 SERIES. BMW TOUCH COMMAND.

Convenient operation of important functions, embedded in the rear doors:

- > Entertainment.
- > Communication.
- > Climate.
- > Lighting.
- > Blinds.
- > Seat comfort.
- > BMW Theatre Screen with Fire TV built-in.