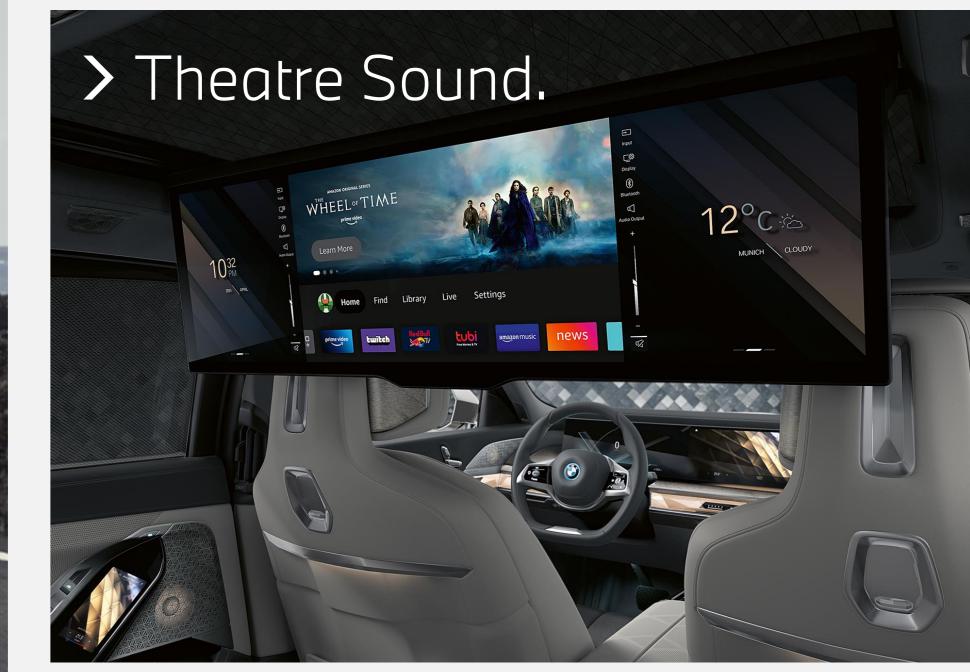

## THE ALL-NEW BMW 7 SERIES. BMW TOUCH COMMAND.

Convenient operation of important functions, embedded in the rear doors:

- > Entertainment.
- > Communication.
- > Climate.
- > Lighting.
- > Blinds.
- > Seat comfort.
- > BMW Theatre Screen with Fire TV built-in.

Offering an unmatched entertainment experience.

- > 31.3-inch 32:9 touch display.
- > 8K resolution.
- > Amazon Fire TV built-in.\*
- > First vehicle integration of Fire TV to support 4K streaming.
- > Content can be displayed in 16:9, 21:9 and 32:9.