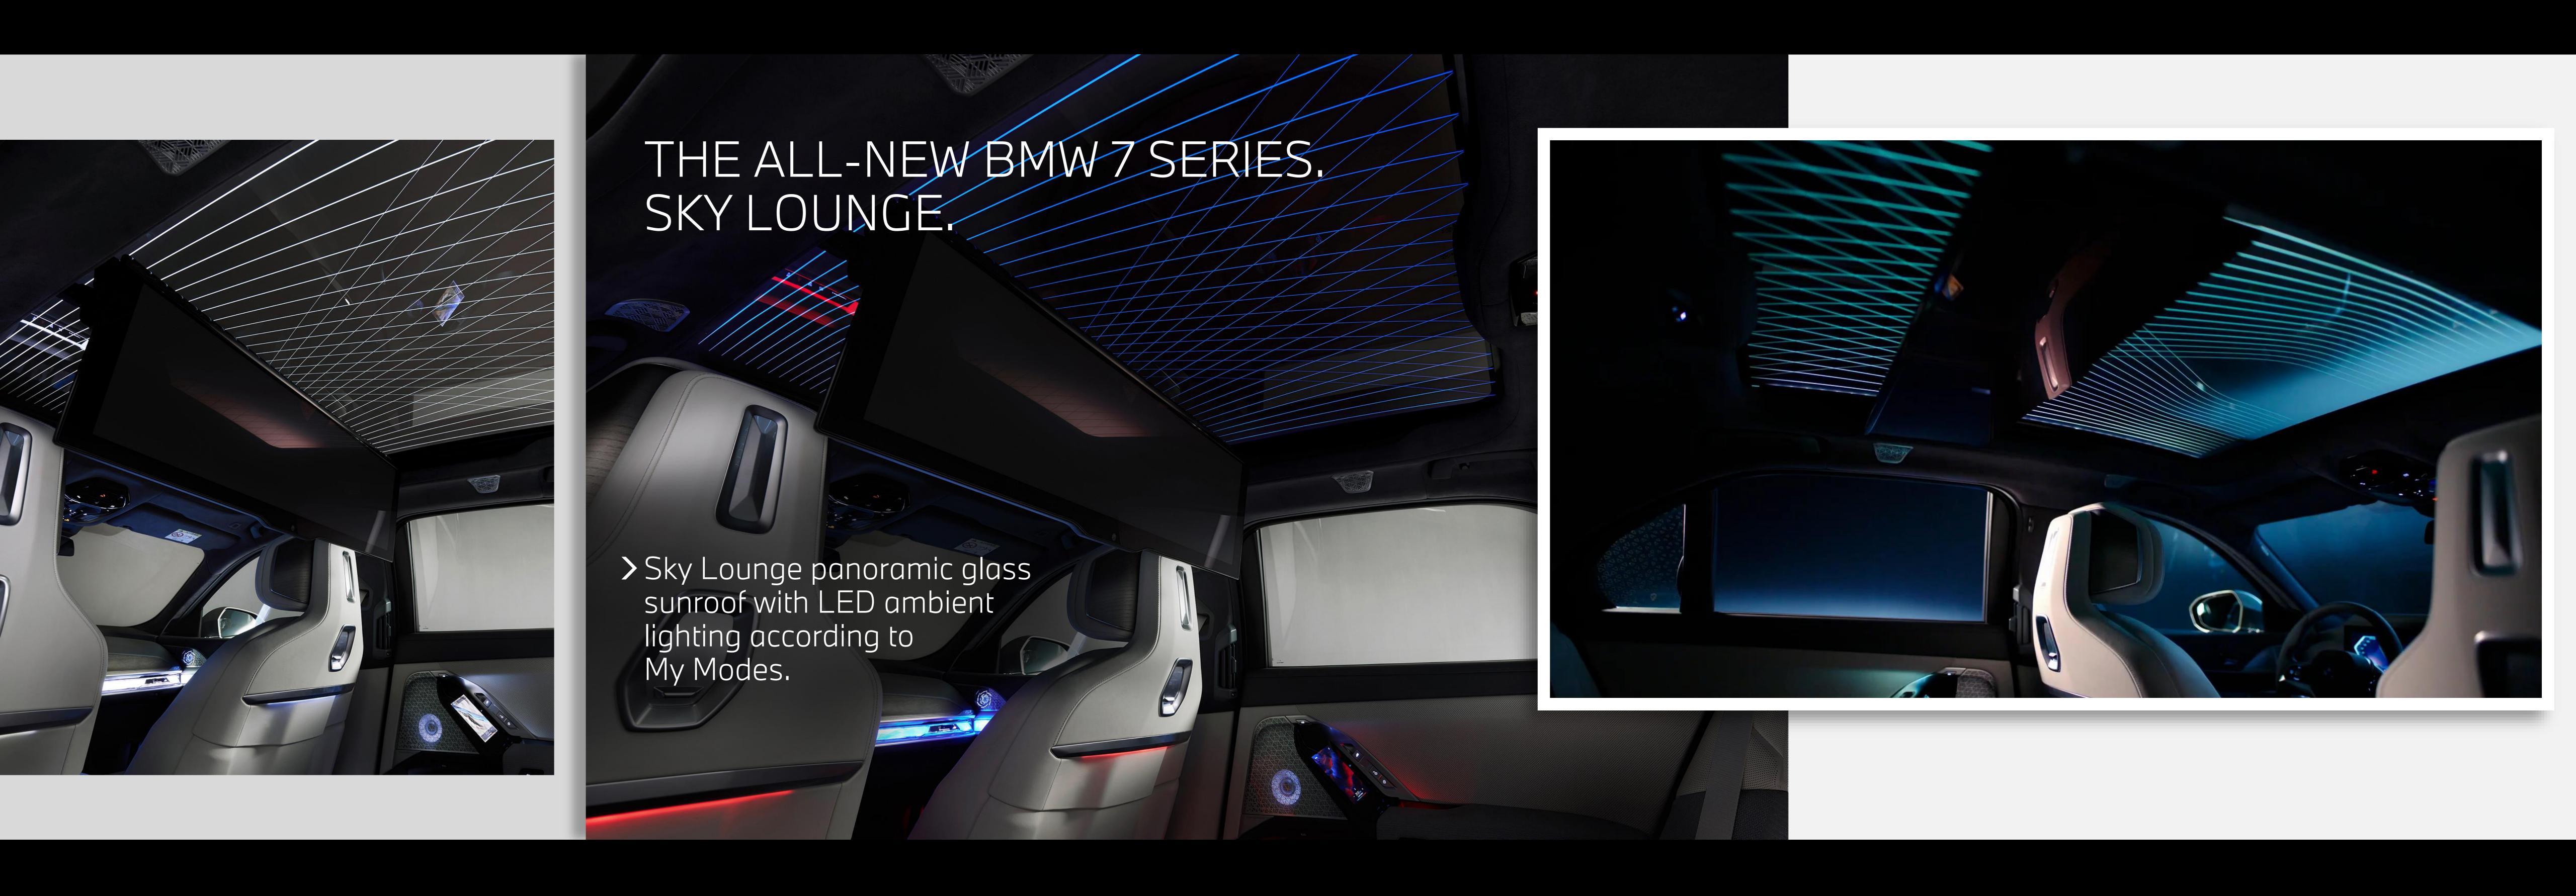

### THE ALL-NEW BMW 7 SERIES. MY MODES.

Individual orchestration of functions with one click.

- > Up to seven My Modes.
- > Personal, Efficient, Sport, Expressive, Relax, Digital Art, Theatre.

> Welcome Sound by opening the doors.