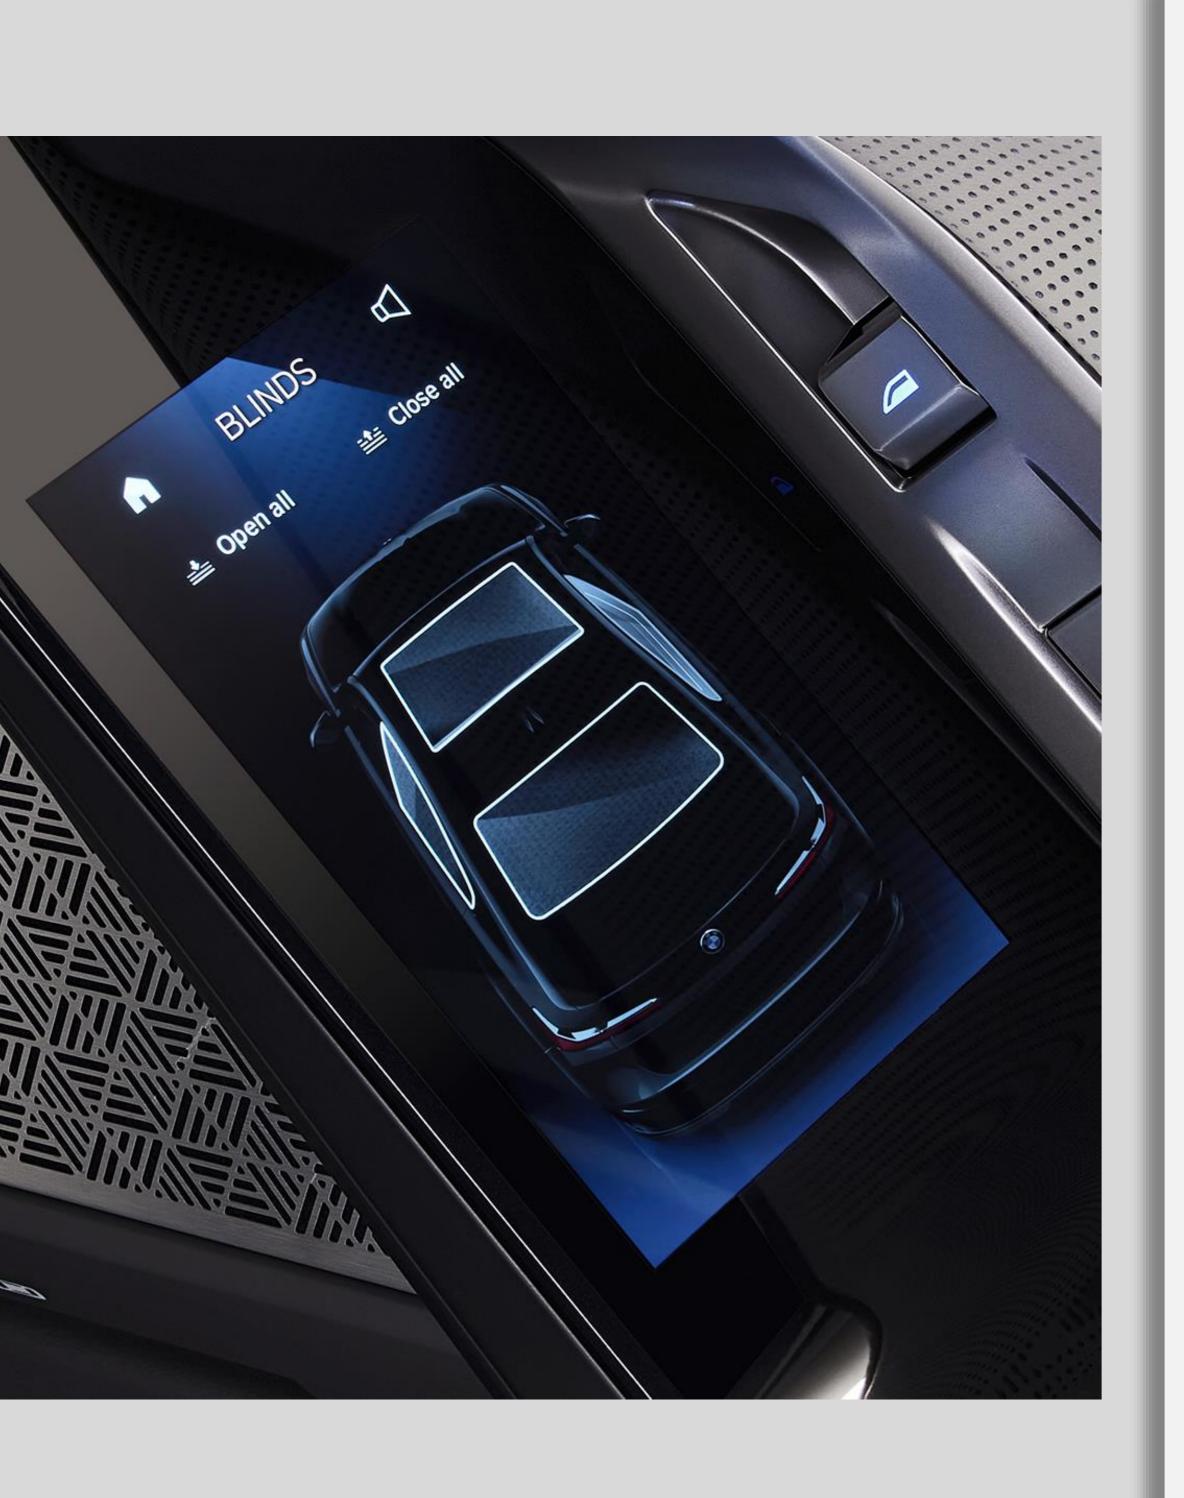

## THE ALL-NEW BMW 7 SERIES. BMW TOUCH COMMAND.

Convenient operation of important functions, embedded in the rear doors:

- > Entertainment.
- > Communication.
- > Climate.
- > Lighting.
- > Blinds.
- > Seat comfort.
- > BMW Theatre Screen with Fire TV built-in.