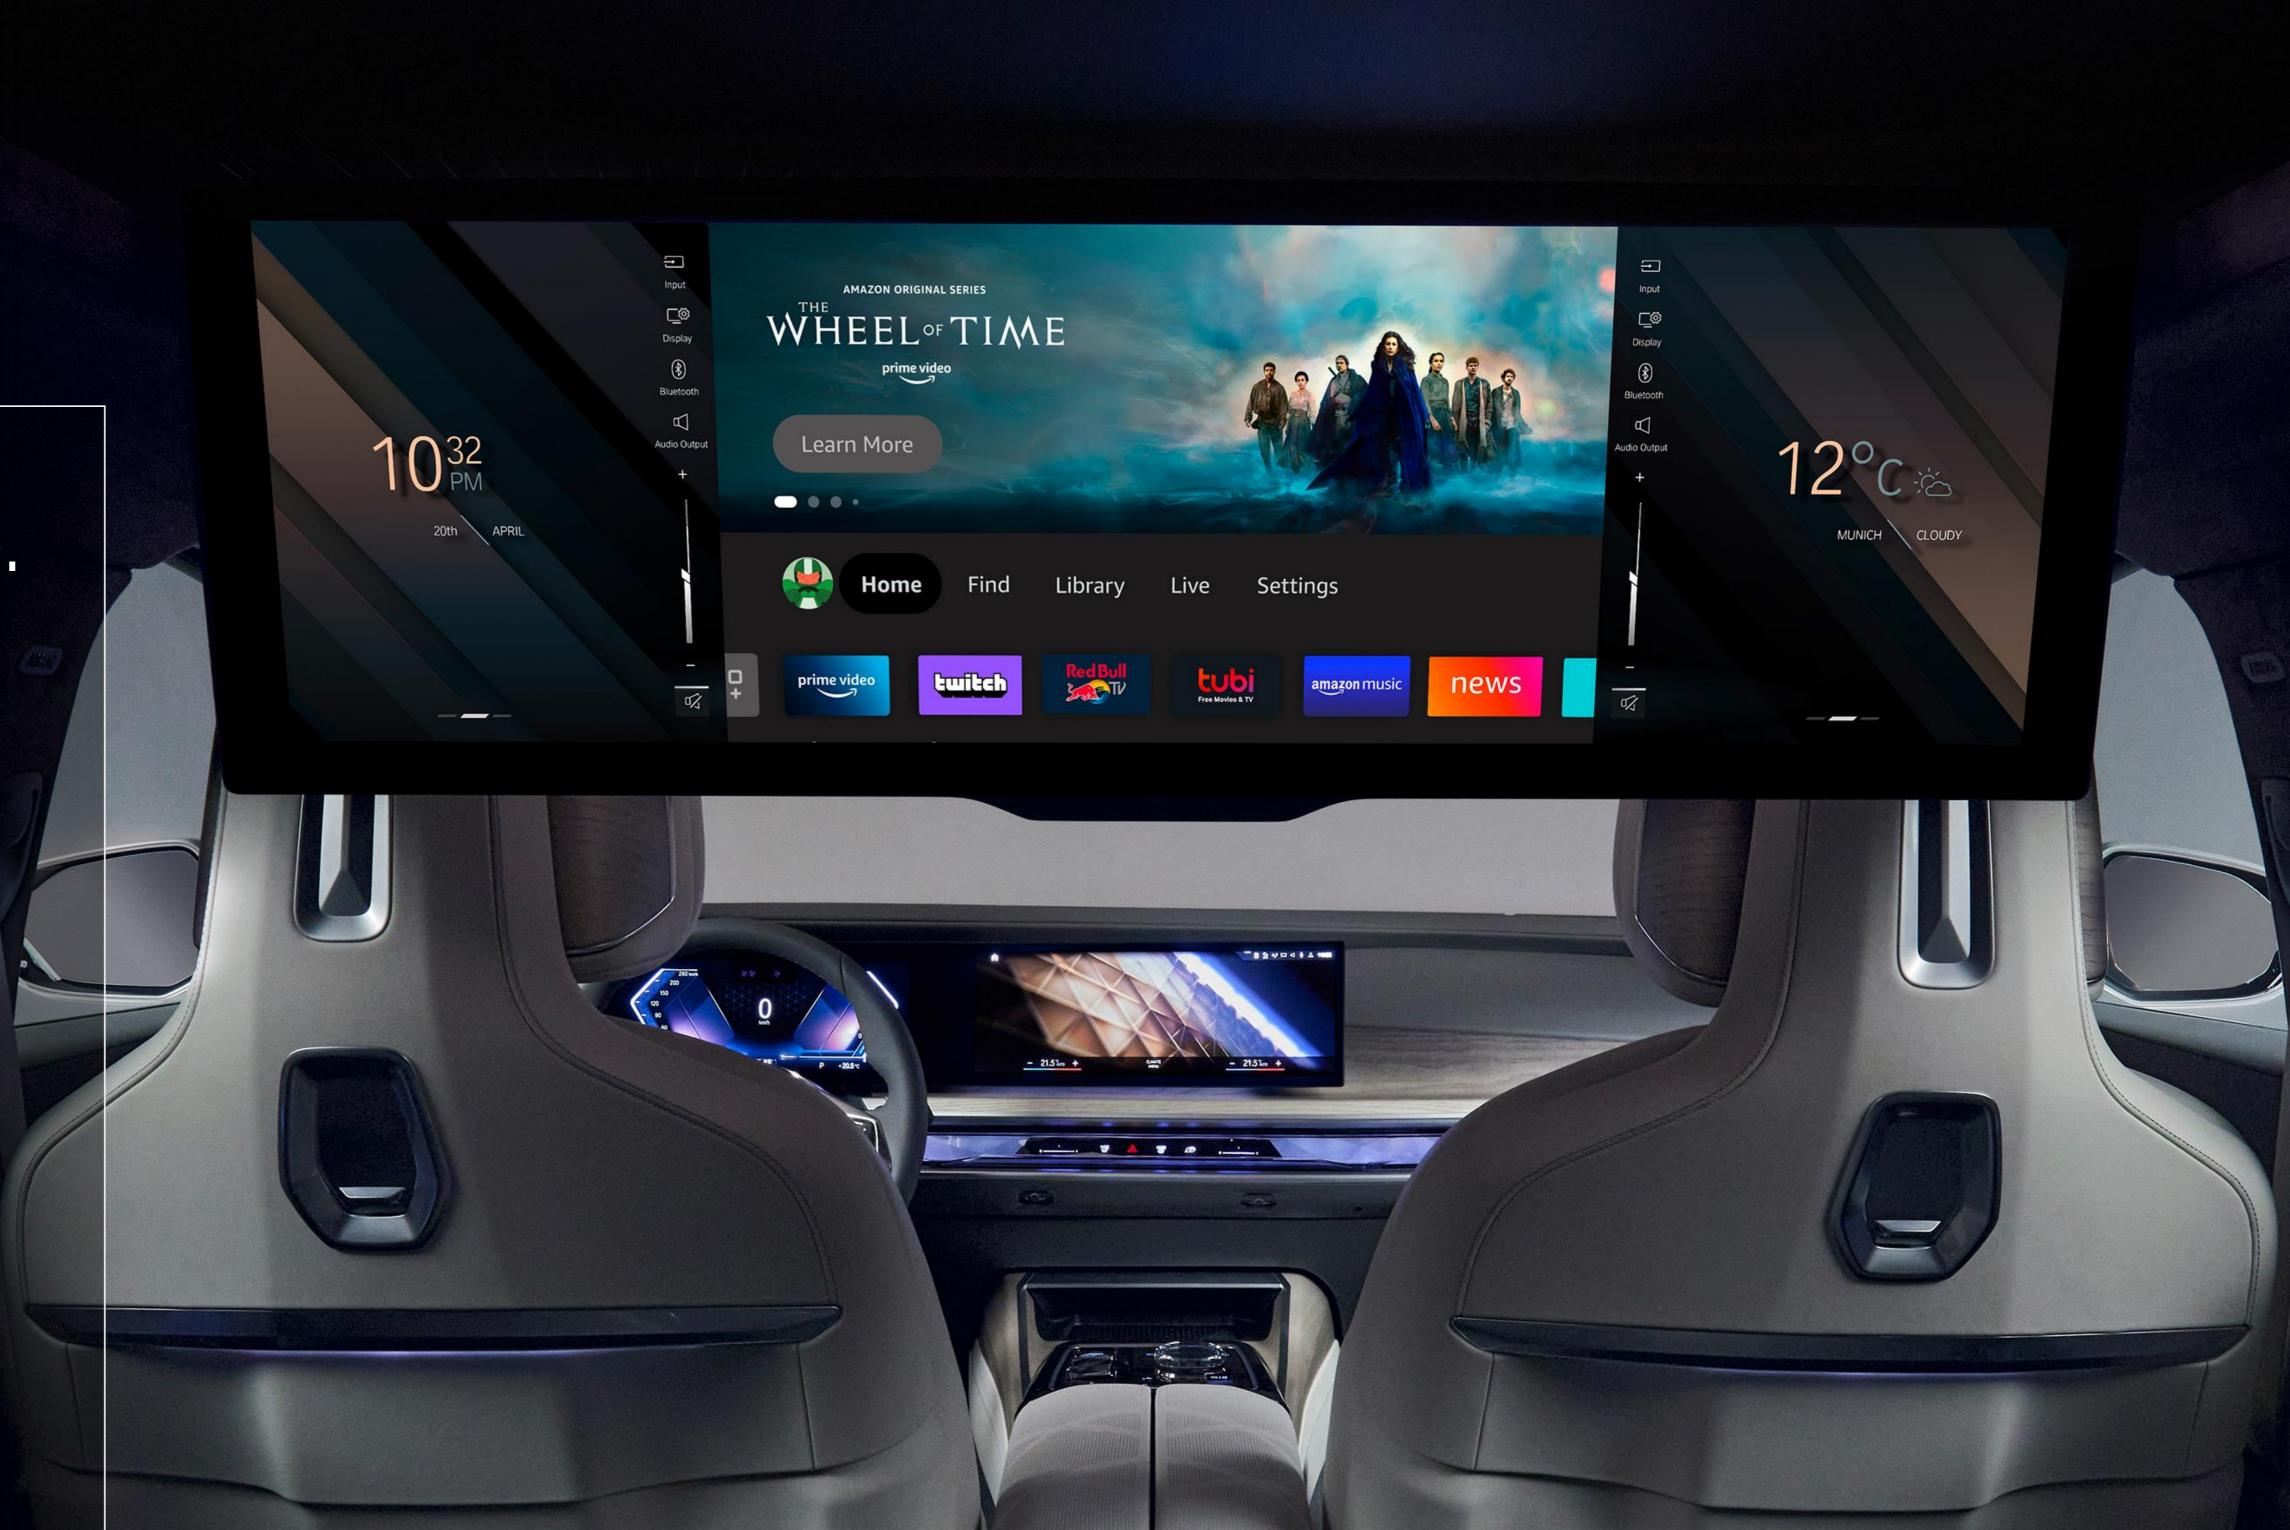

## THE ALL-NEW BMW 7 SERIES. BMW TOUCH COMMAND.

Convenient operation of important functions, embedded in the rear doors:

- > Entertainment.
- > Communication.
- > Climate.
- > Lighting.
- > Blinds.
- > Seat comfort.
- > BMW Theatre Screen with Fire TV built-in.

Offering an unmatched entertainment experience.

- > 31.3-inch 32:9 touch display.
- > 8K resolution.
- > Amazon Fire TV built-in.\*
- > First vehicle integration of Fire TV to support 4K streaming.
- > Content can be displayed in 16:9, 21:9 and 32:9.

\* Content, services, and features vary, may not be available in all areas and languages, and may require separate subscriptions. For a country-specific streaming and entertainment offer in China, BMW partners with Huawei and Iqiyi. Amazon, Fire, and all related marks are trademarks of Amazon.com, Inc. or its affiliates.