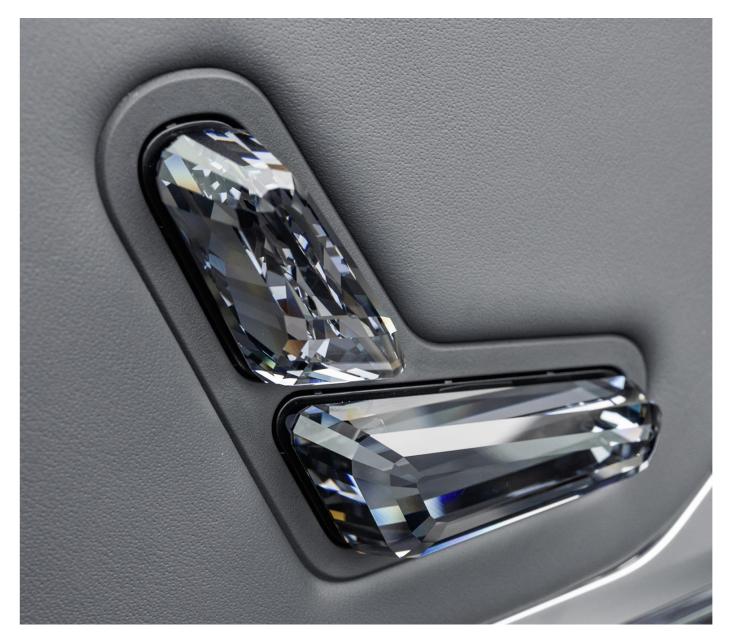

#### THE ALL-NEW BMW 7 SERIES. FASCINATING AUDIO EXPERIENCE.

Bowers & Wilkins Surround Sound system as standard.

- > 18 speakers.
- > 655 Watts amplifier power.

Bowers & Wilkins Diamond Surround Sound system optional.

- > 36 speakers.
- > 1965 Watts amplifier power.
- > 4D Audio with bass extension via exciters in each seat rest.
- > Private audio zone for telephony on the rear seats via surround speakers in head-rests.