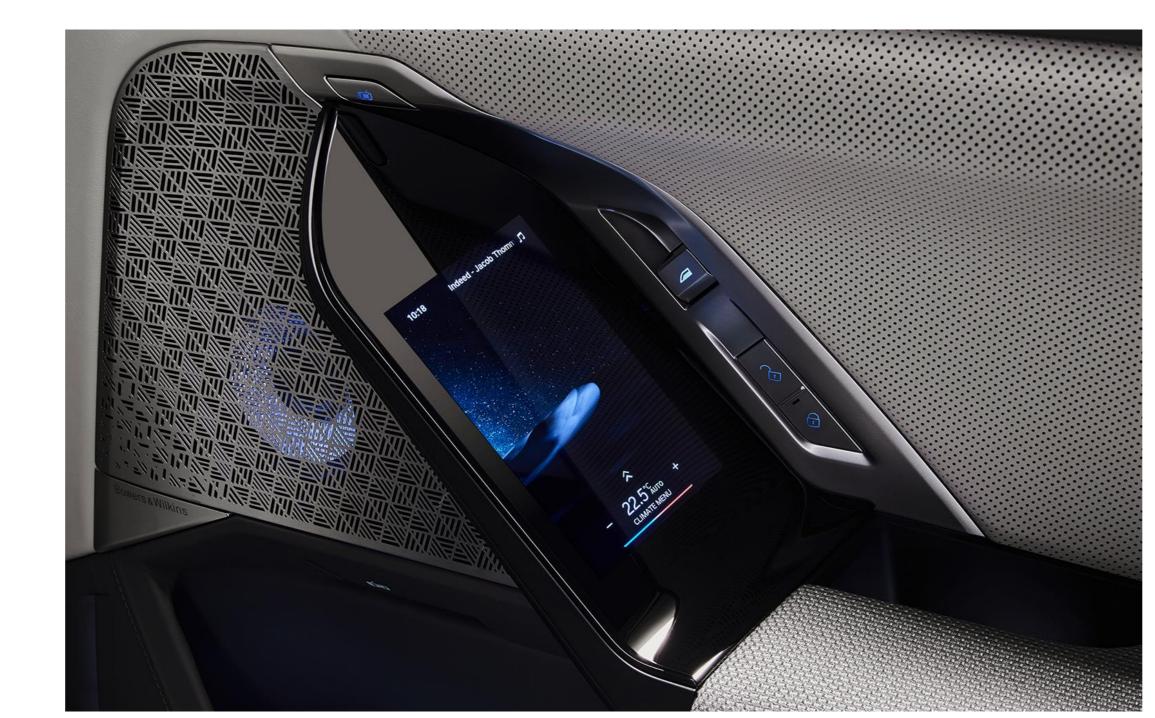

## THE ALL-NEW BMW 7 SERIES. BMW TOUCH COMMAND.

Convenient operation of important functions, embedded in the rear doors:

- > Entertainment.
- > Communication.
- > Climate.
- > Lighting.
- > Blinds.
- > Seat comfort.
- > BMW Theatre Screen with Fire TV built-in.