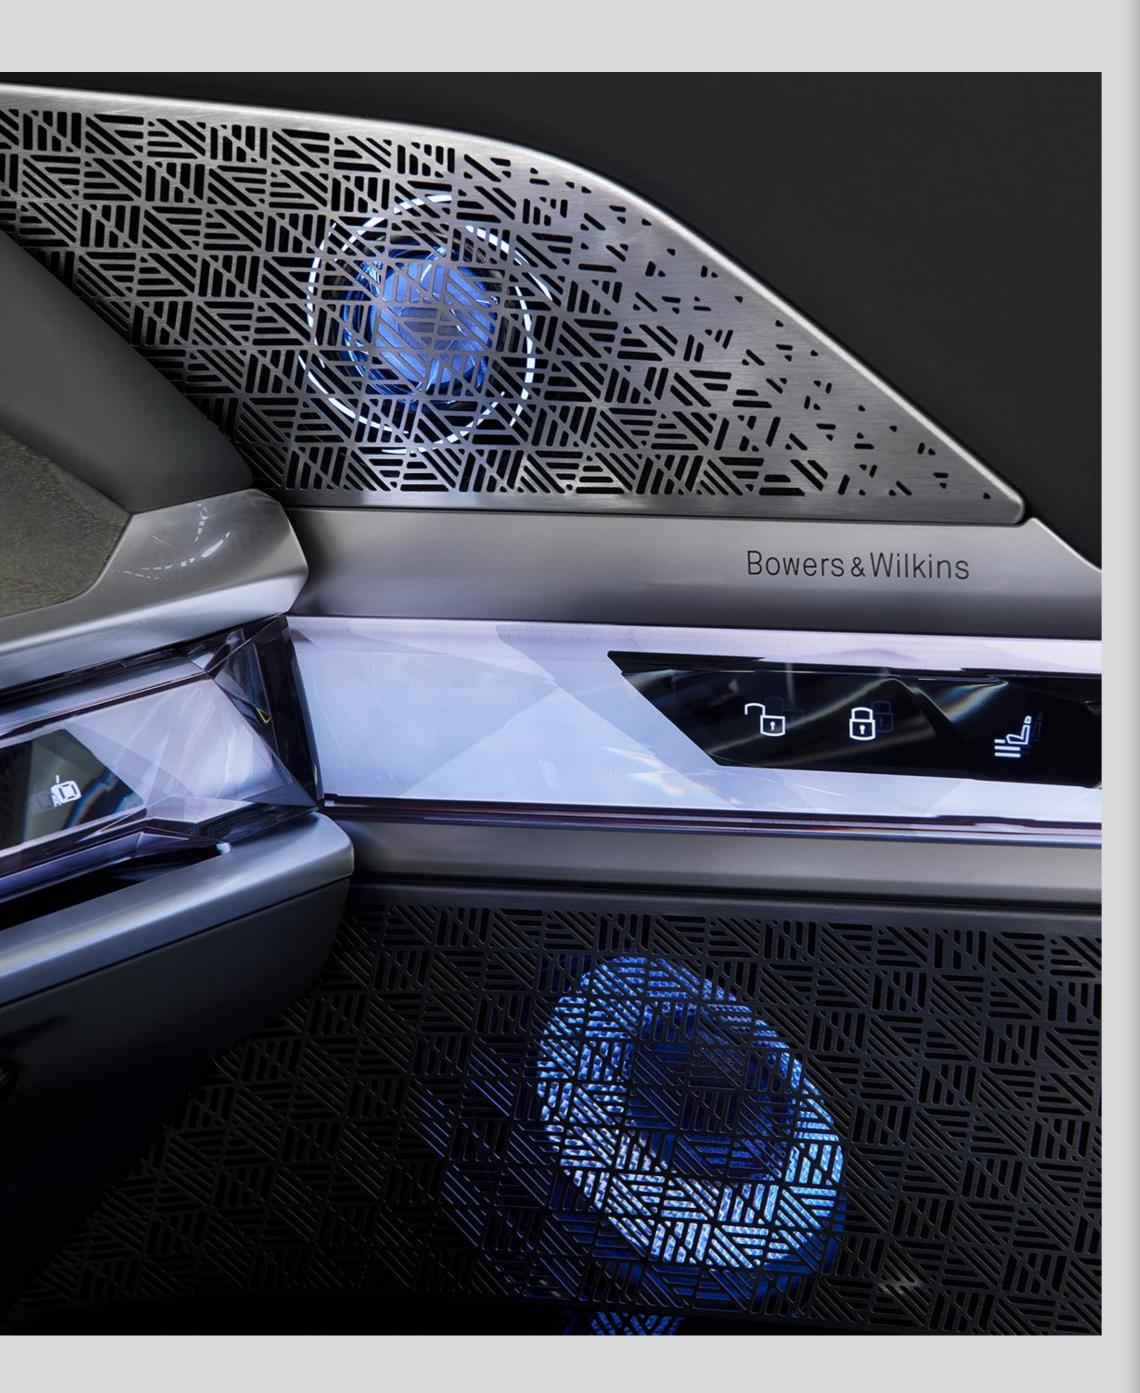

#### THE ALL-NEW BMW 7 SERIES. FASCINATING AUDIO EXPERIENCE.

Bowers & Wilkins Surround Sound system as standard.

- > 18 speakers.
- > 655 Watts amplifier power.

Bowers & Wilkins Diamond Surround Sound system optional.

- > 36 speakers.
- > 1965 Watts amplifier power.
- > 4D Audio with bass extension via exciters in each seat rest.
- > Private audio zone for telephony on the rear seats via surround speakers in head-rests.

**B&W** Bowers & Wilkins

THE ALL-NEW BMW 7 SERIES. AUTOMATIC DOORS.

> Automatic doors with collision protection function.