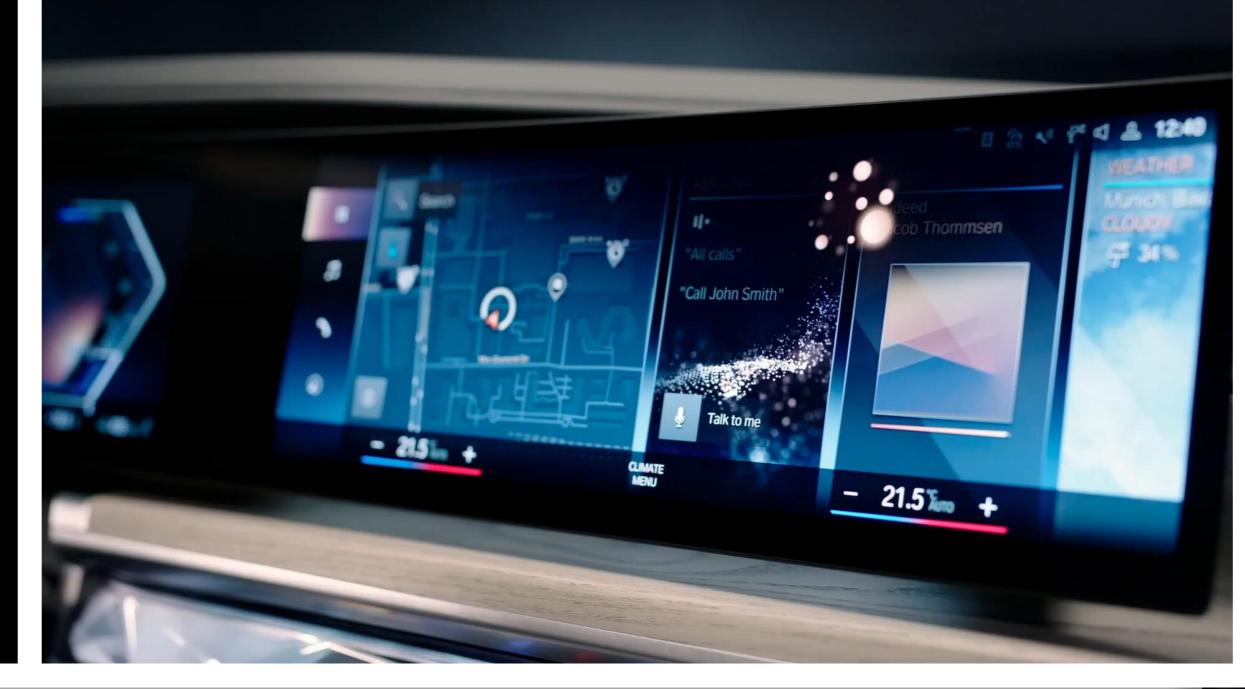

# THE ALL-NEW BMW 7 SERIES. BMW iDrive WITH OPERATING SYSTEM 8.

Intelligent reduction.

Touch- and speech oriented.

Intelligent Personal Assistant with new skills and features.