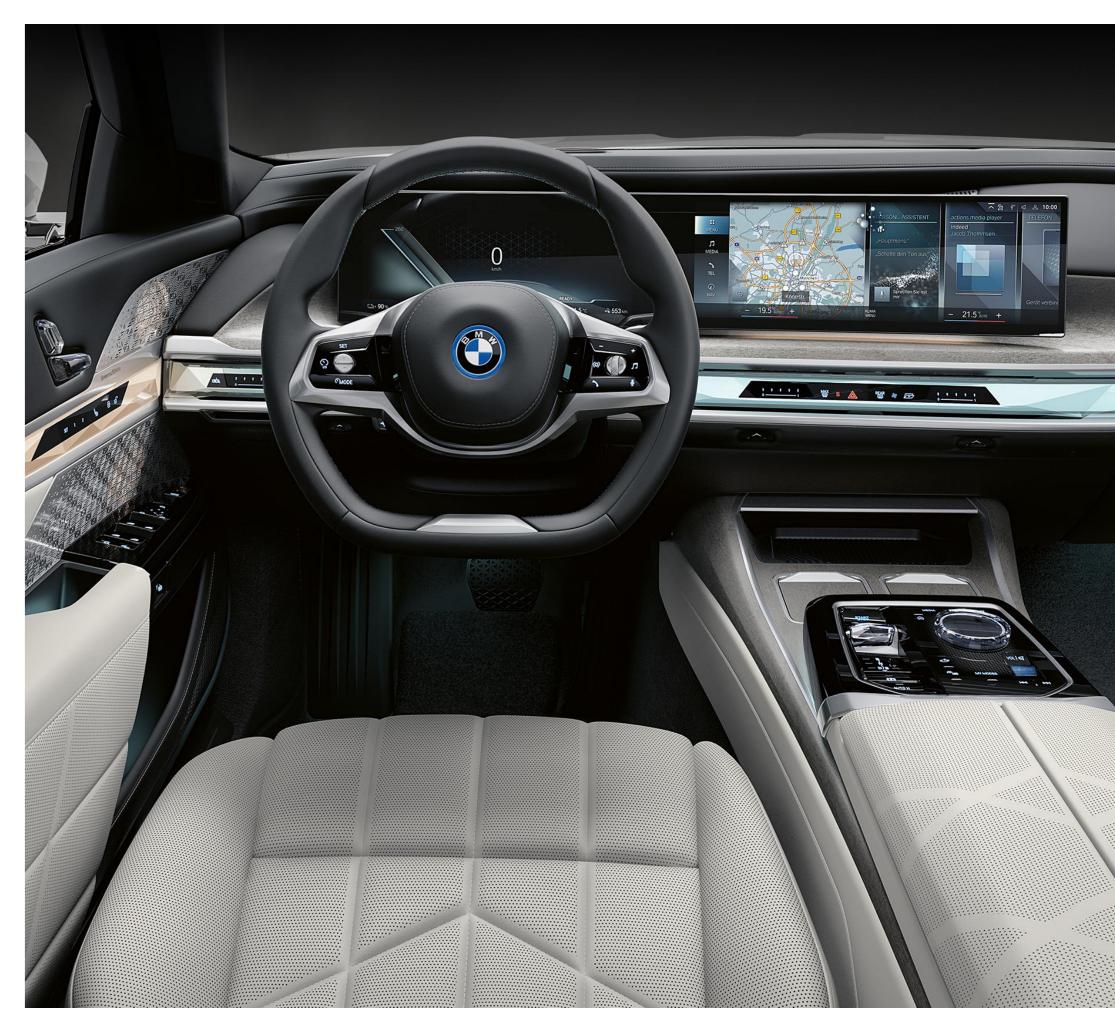

# THE ALL-NEW BMW 7 SERIES. BMW iDrive WITH OPERATING SYSTEM 8.

Intelligent reduction.

Touch- and speech oriented.

Intelligent Personal Assistant with new skills and features.