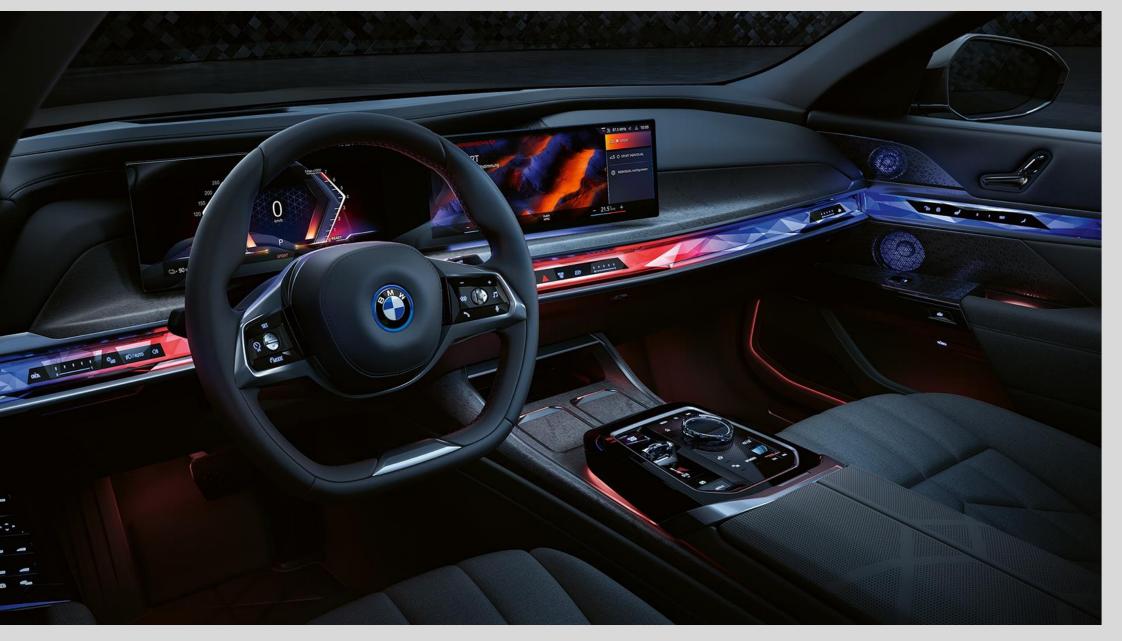

### THE ALL-NEW BMW 7 SERIES. MY MODES.

Individual orchestration of functions with one click.

- > Up to seven My Modes.
- > Personal, Efficient, Sport, Expressive, Relax, Digital Art, Theatre.

> Welcome Sound by opening the doors.

### THE ALL-NEW BMW 7 SERIES. BMW IconicSounds Electric.

New soundscapes for all electric driving pleasure in co-creation with Hans Zimmer.

> Start/Stop sound by pressing the Start button.

Expressive