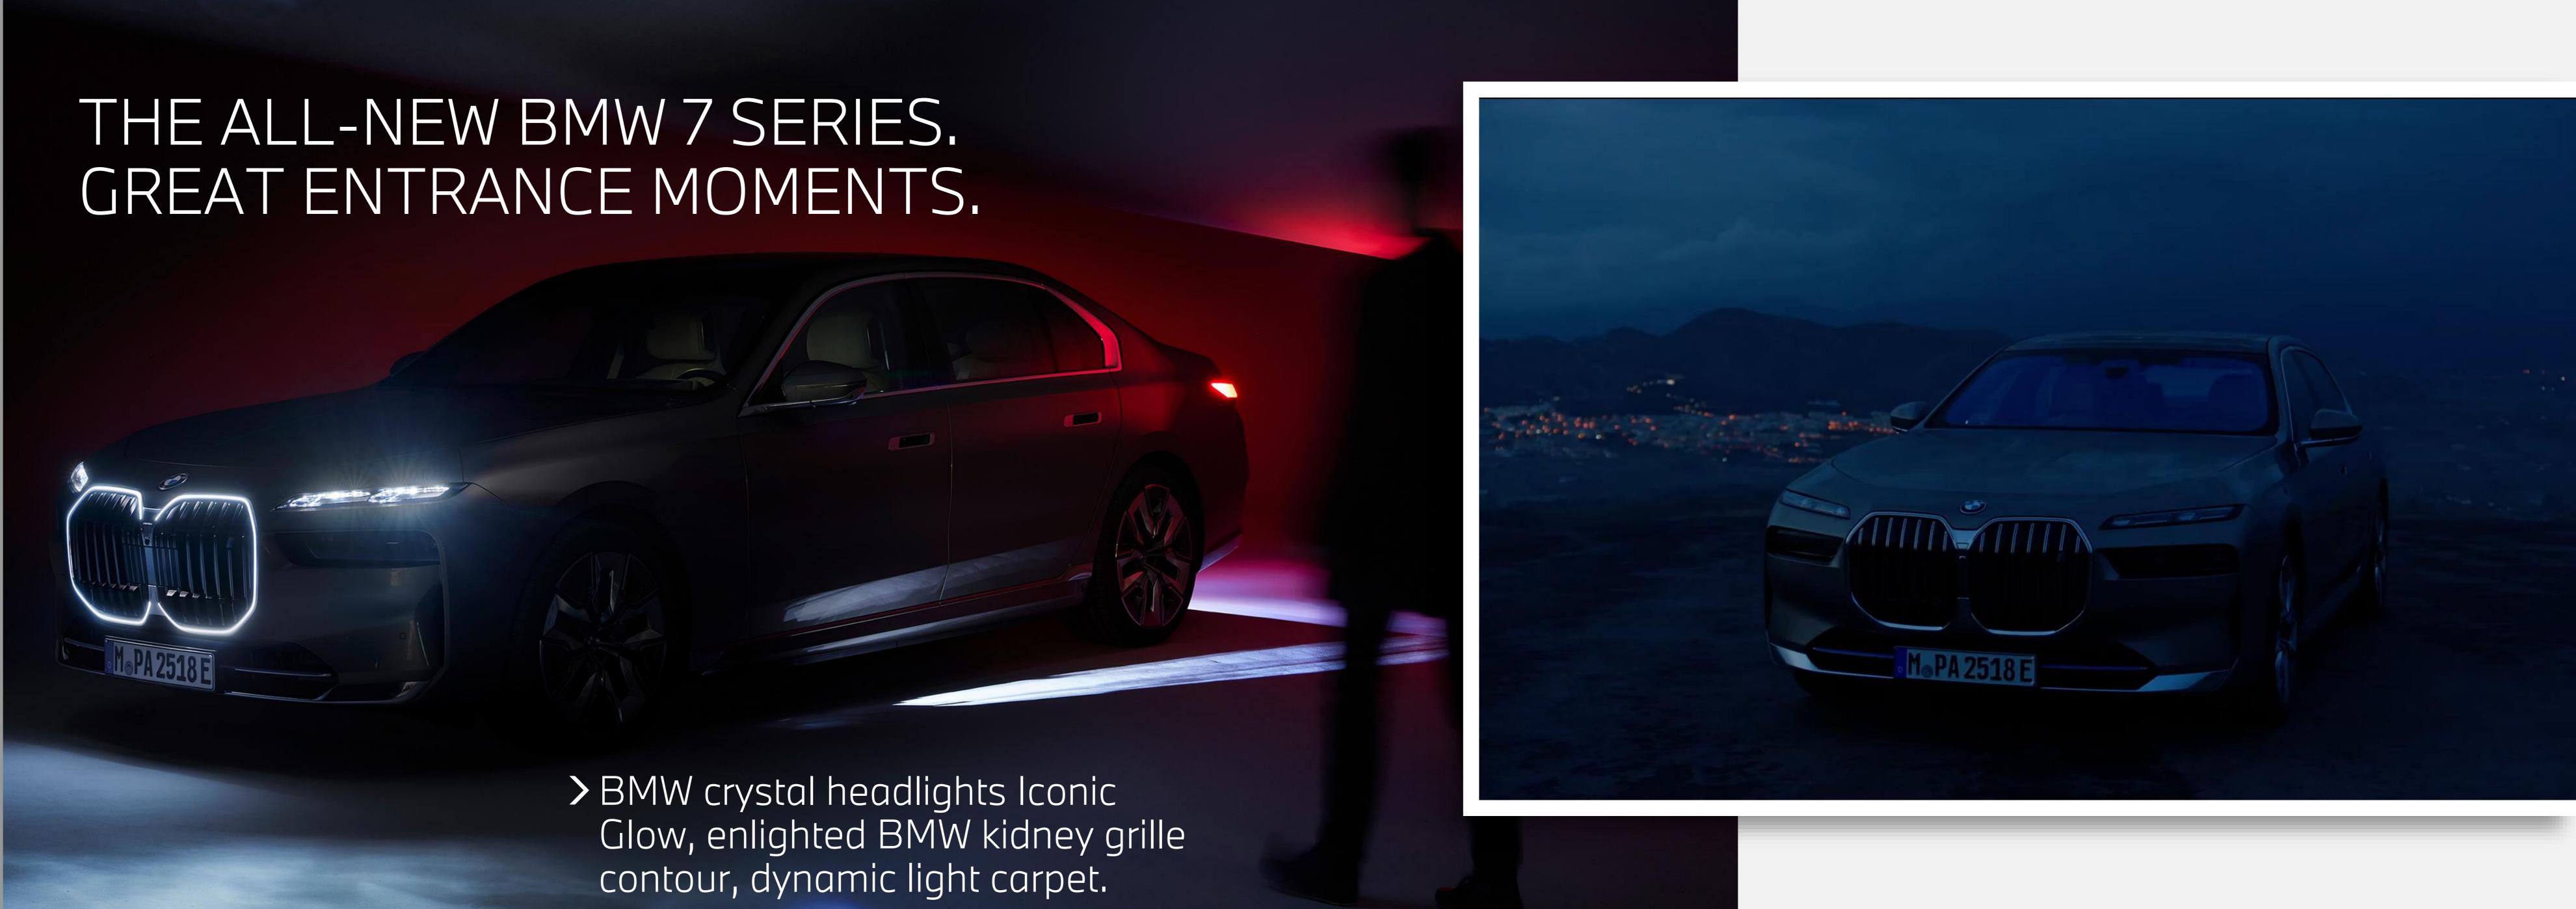

### THE ALL-NEW BMW 7 SERIES. MY MODES.

Individual orchestration of functions with one click.

- > Up to seven My Modes.
- > Personal, Efficient, Sport, Expressive, Relax, Digital Art, Theatre.

> Welcome Sound by opening the doors.