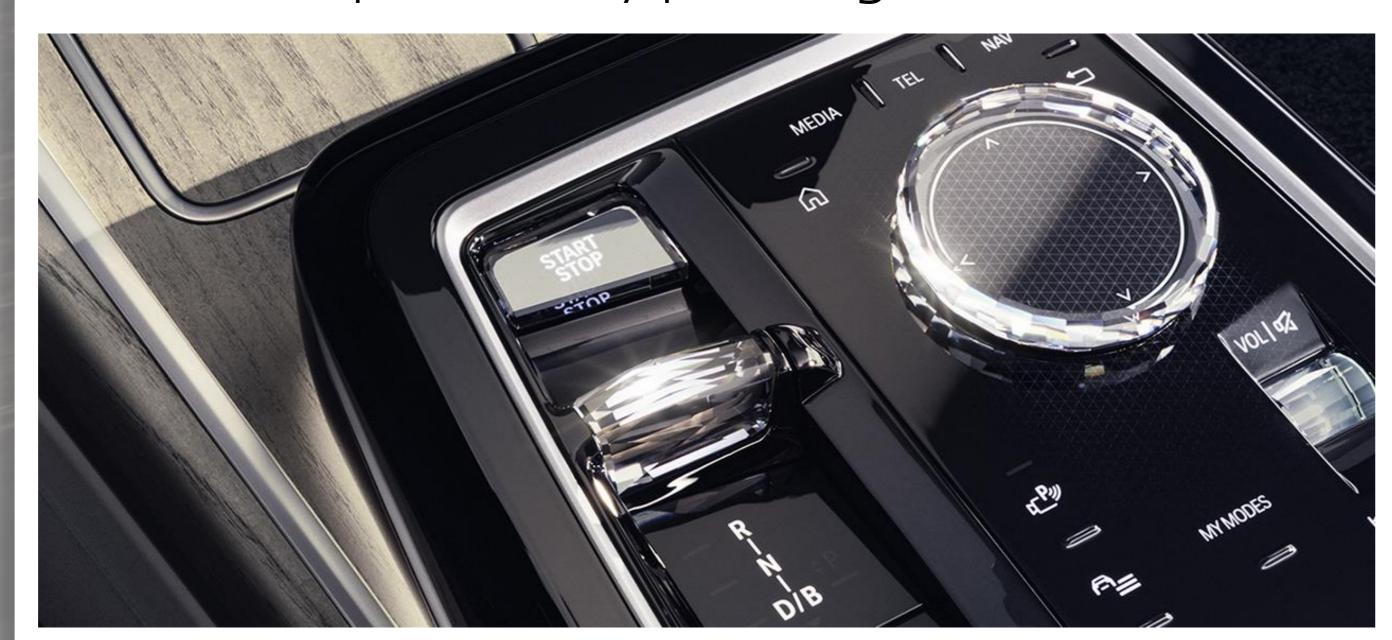

### THE ALL-NEW BMW 7 SERIES. BMW IconicSounds Electric.

New soundscapes for all electric driving pleasure in co-creation with Hans Zimmer.

> Start/Stop sound by pressing the Start button.

Expressive