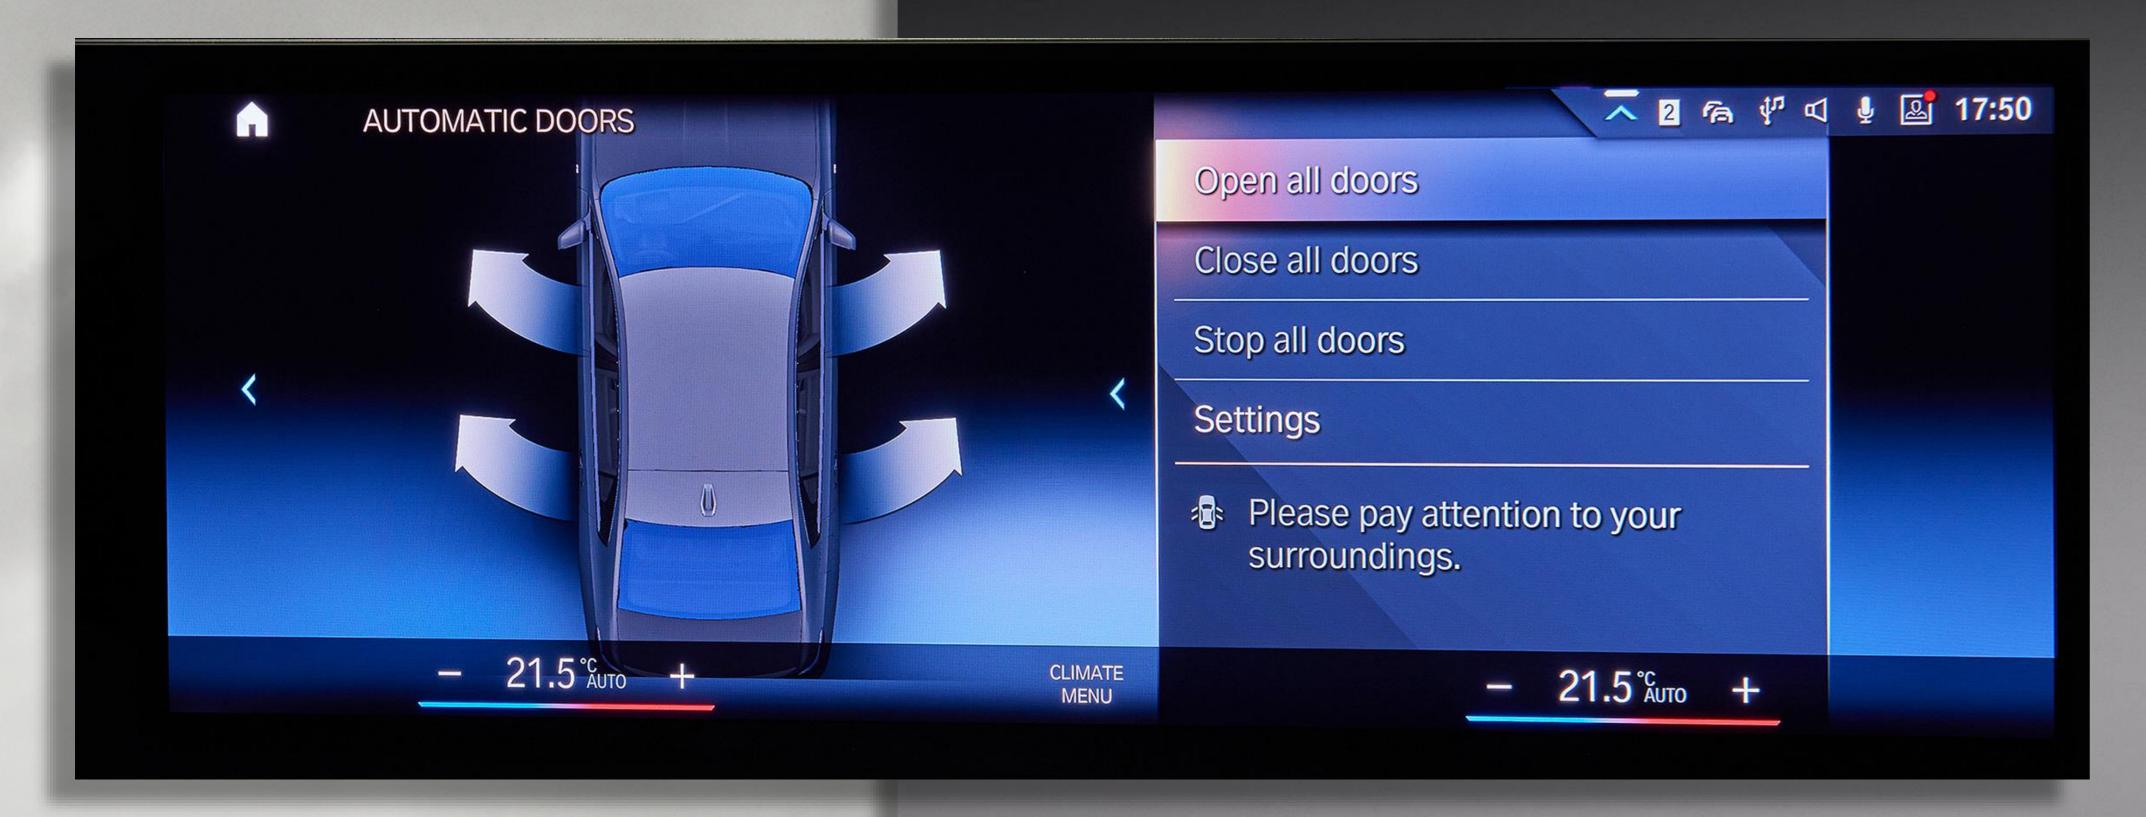

**B&W** Bowers & Wilkins

THE ALL-NEW BMW 7 SERIES. AUTOMATIC DOORS.

> Automatic doors with collision protection function.