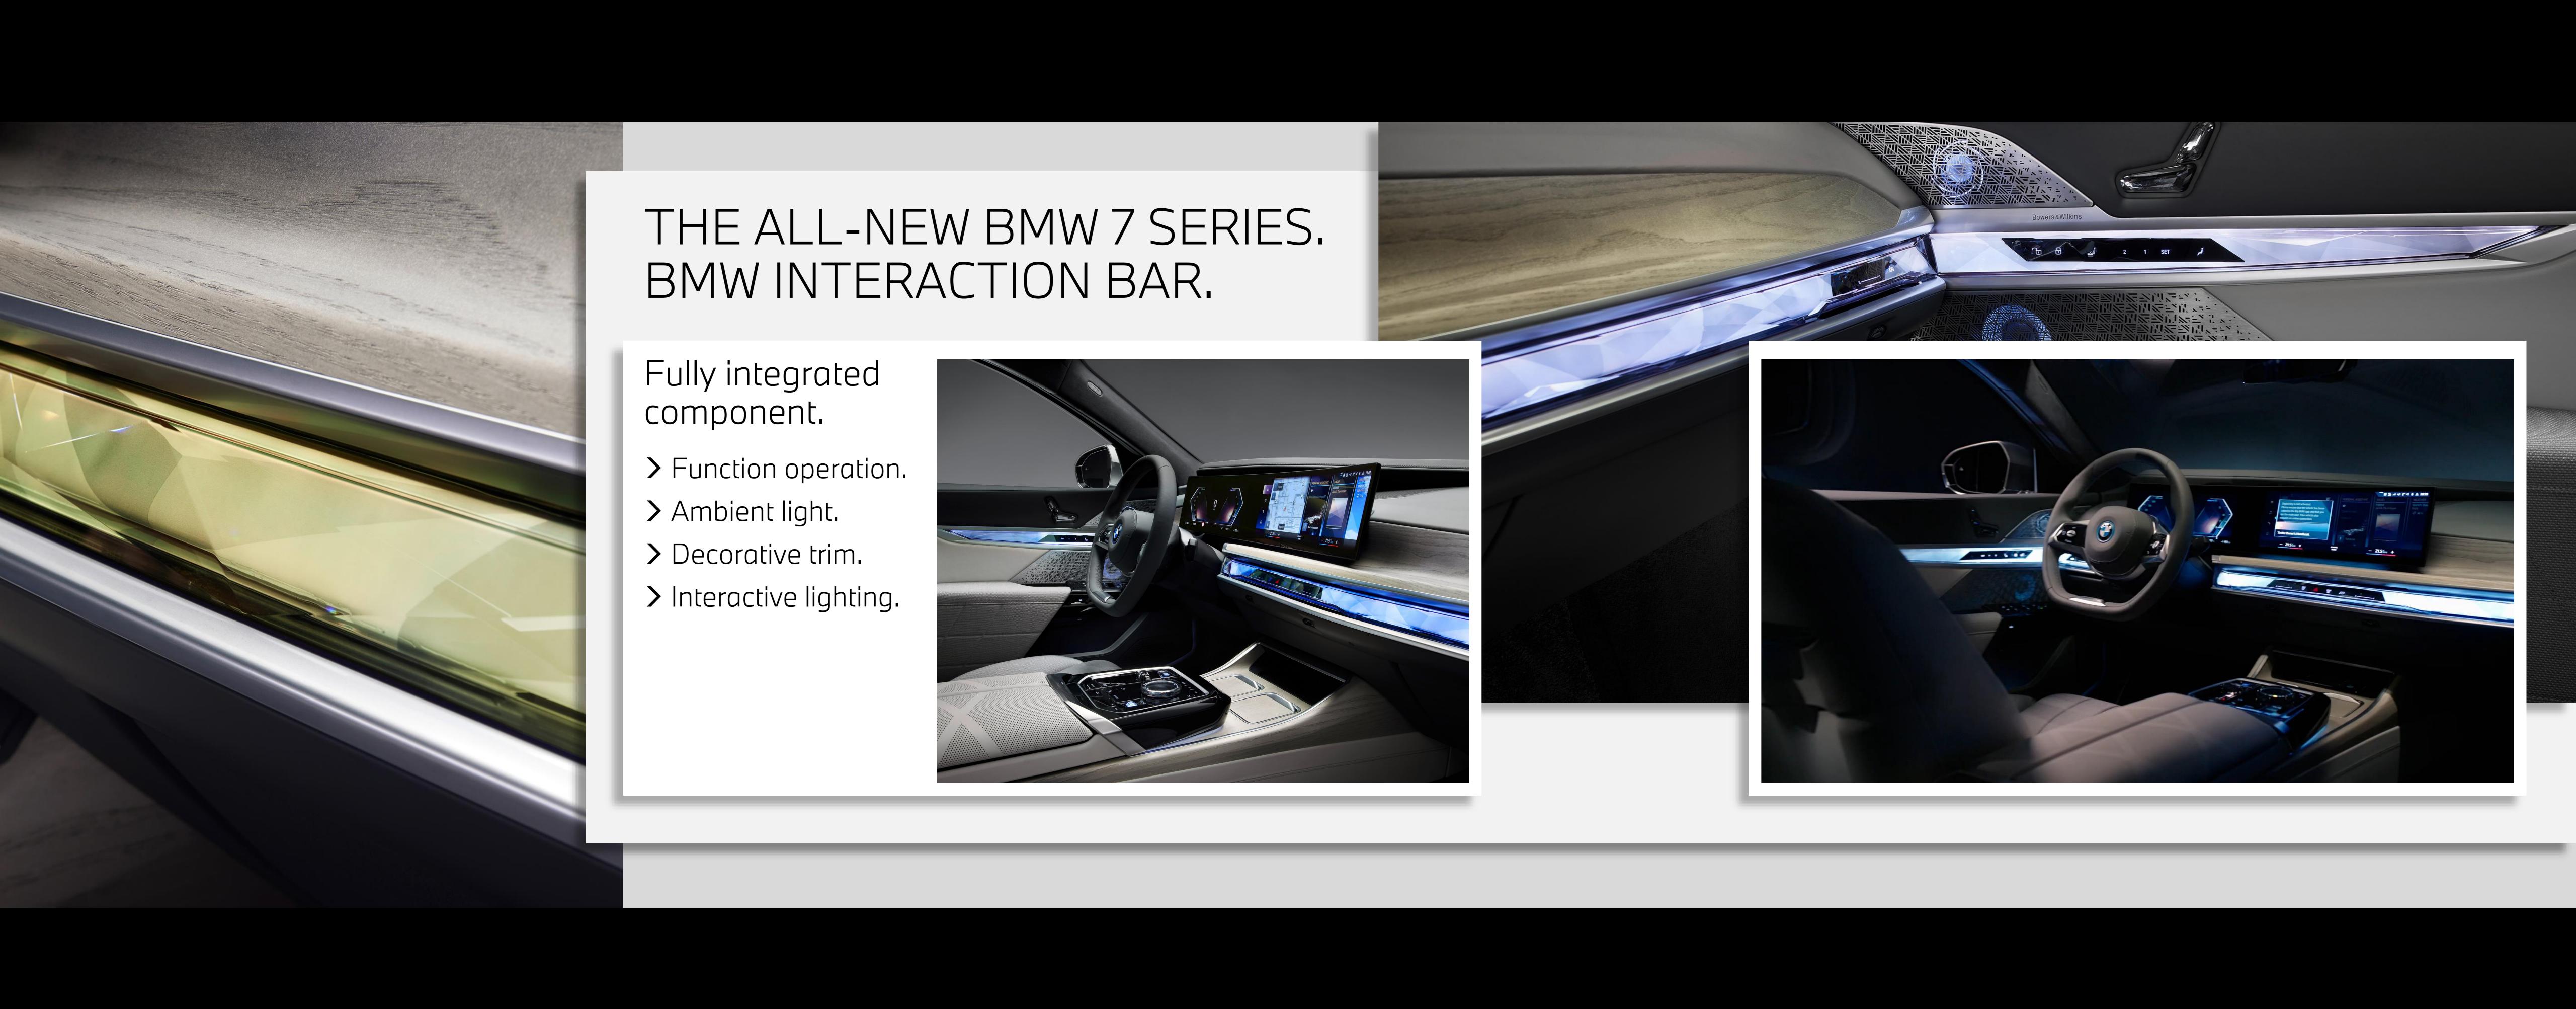

# THE ALL-NEW BMW 7 SERIES. BMW iDrive WITH OPERATING SYSTEM 8.

Intelligent reduction.

Touch- and speech oriented.

Intelligent Personal Assistant with new skills and features.