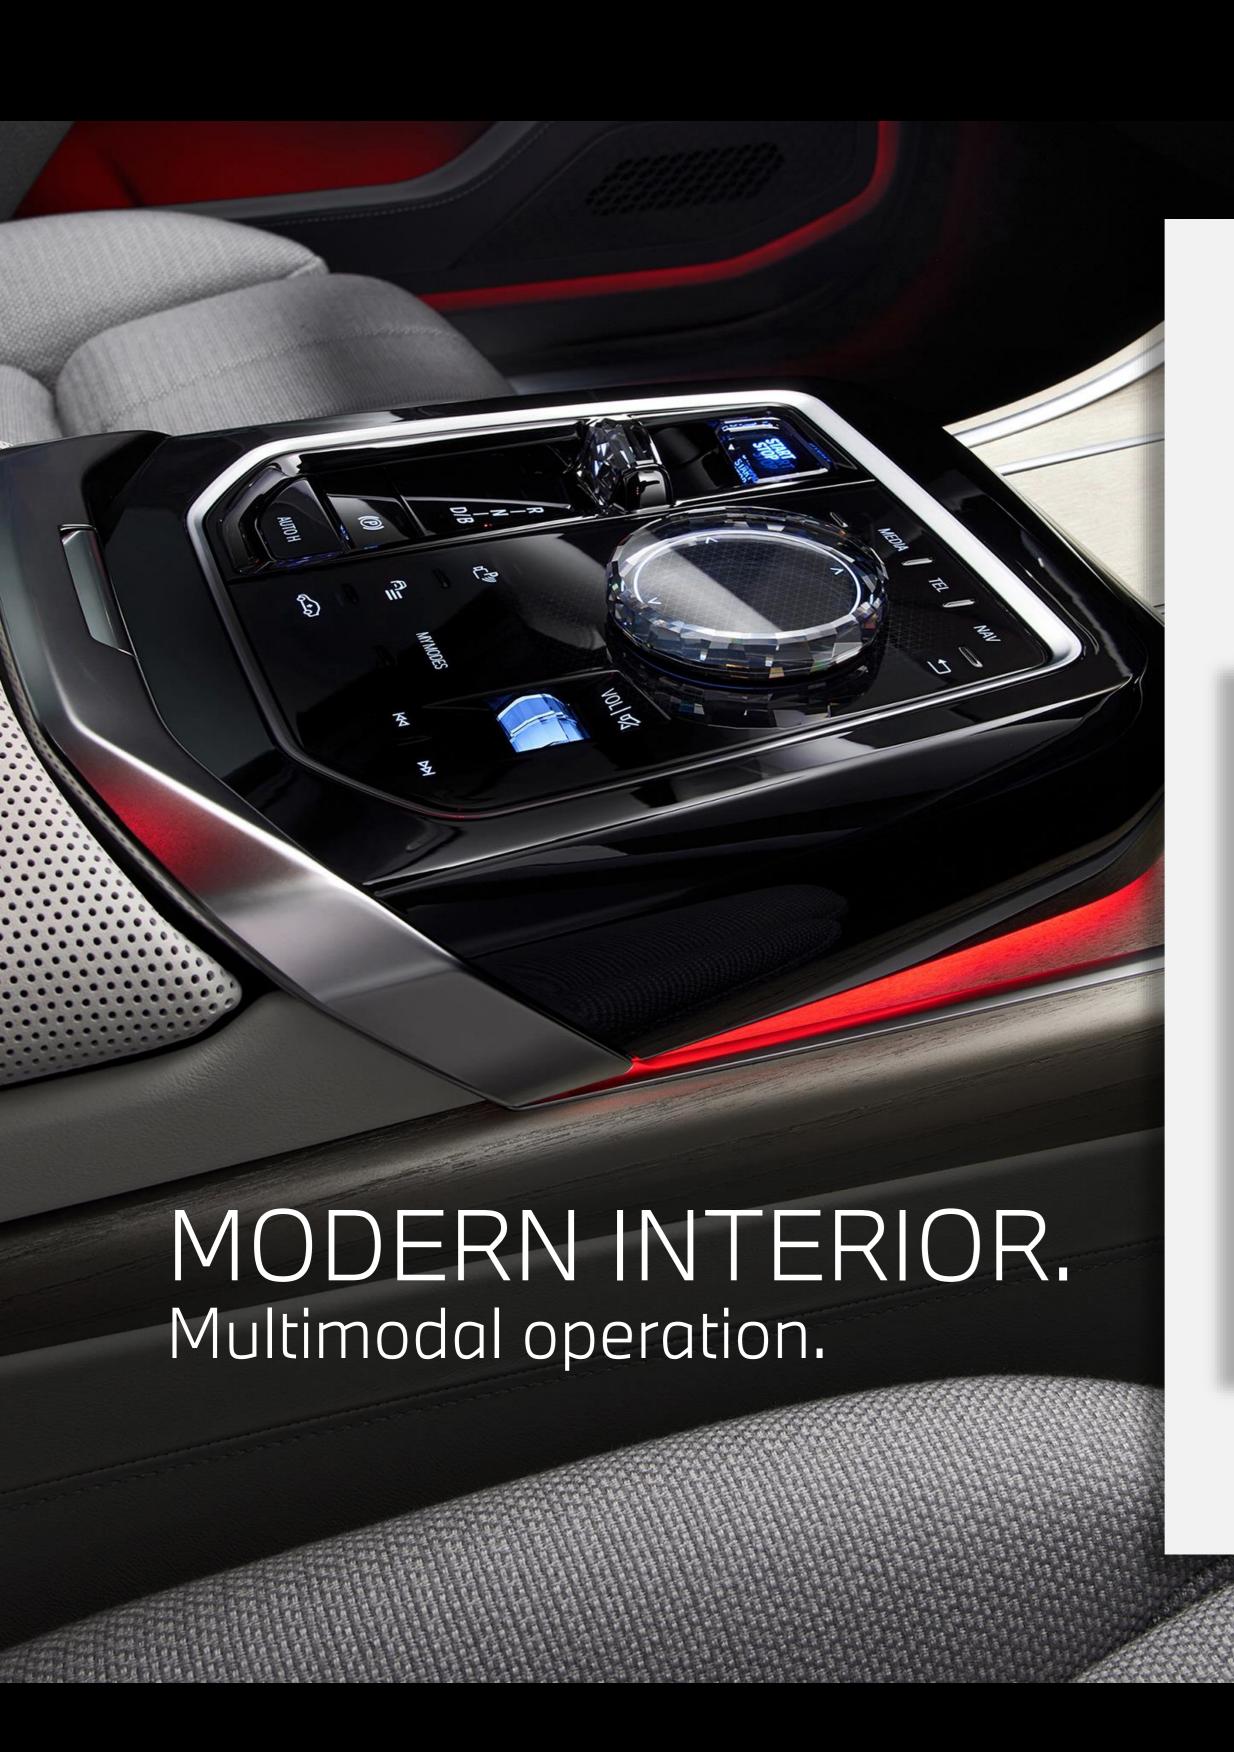

# THE ALL-NEW BMW 7 SERIES. BMW iDrive WITH OPERATING SYSTEM 8.

Intelligent reduction.

Touch- and speech oriented.

Intelligent Personal Assistant with new skills and features.

### THE ALL-NEW BMW 7 SERIES. MY MODES.

Individual orchestration of functions with one click.

- > Up to seven My Modes.
- > Personal, Efficient, Sport, Expressive, Relax, Digital Art, Theatre.

> Welcome Sound by opening the doors.

### THE ALL-NEW BMW 7 SERIES. BMW IconicSounds Electric.

New soundscapes for all electric driving pleasure in co-creation with Hans Zimmer.

> Start/Stop sound by pressing the Start button.

Expressive