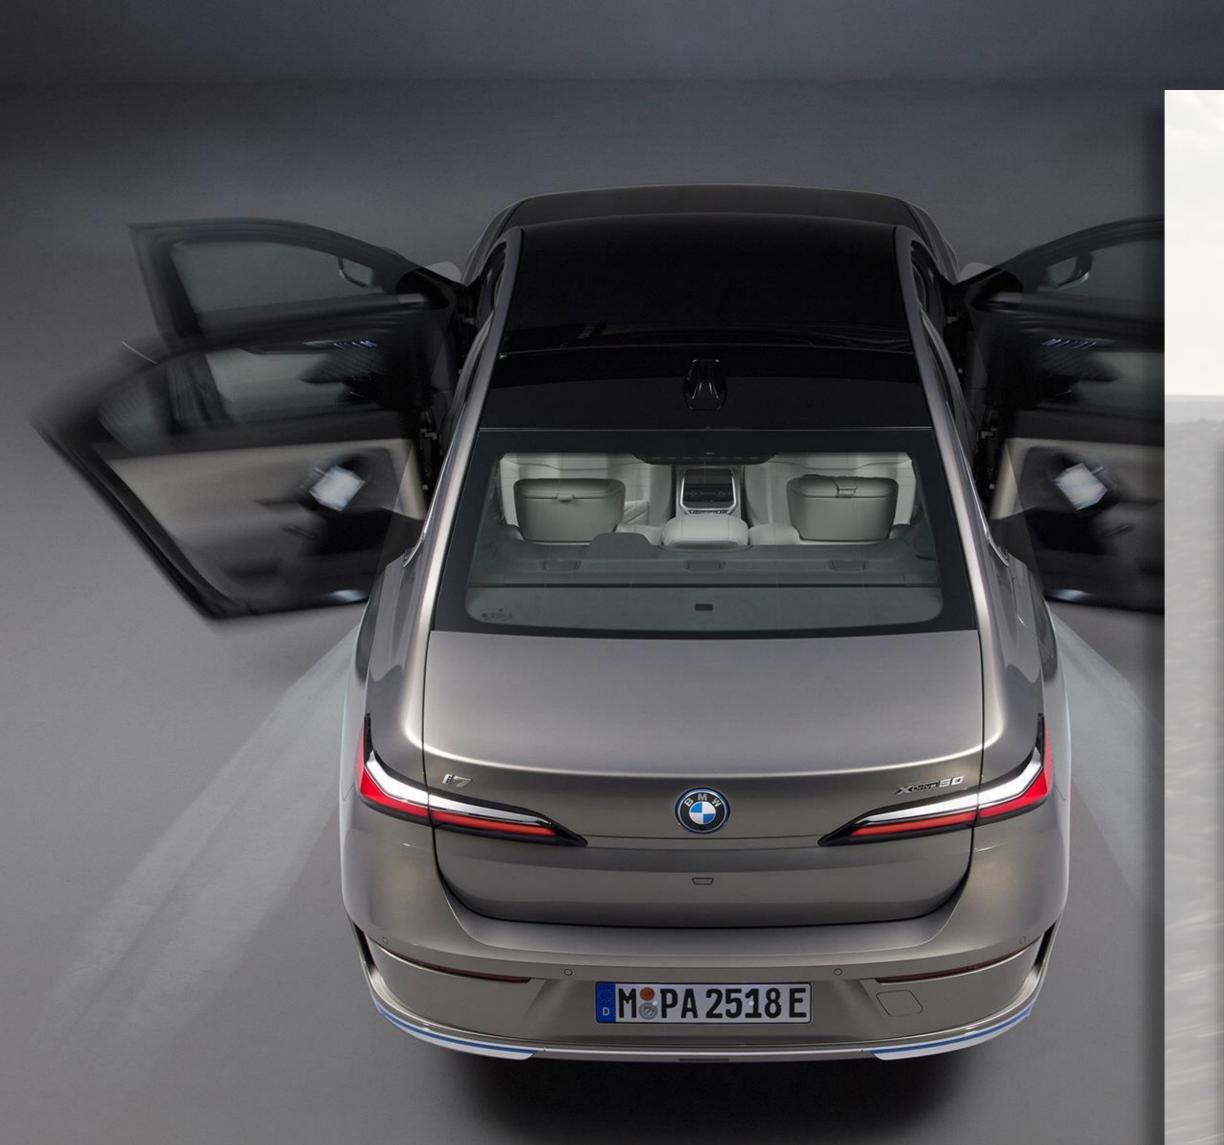

**B&W** Bowers & Wilkins

THE ALL-NEW BMW 7 SERIES. AUTOMATIC DOORS.

> Automatic doors with collision protection function.