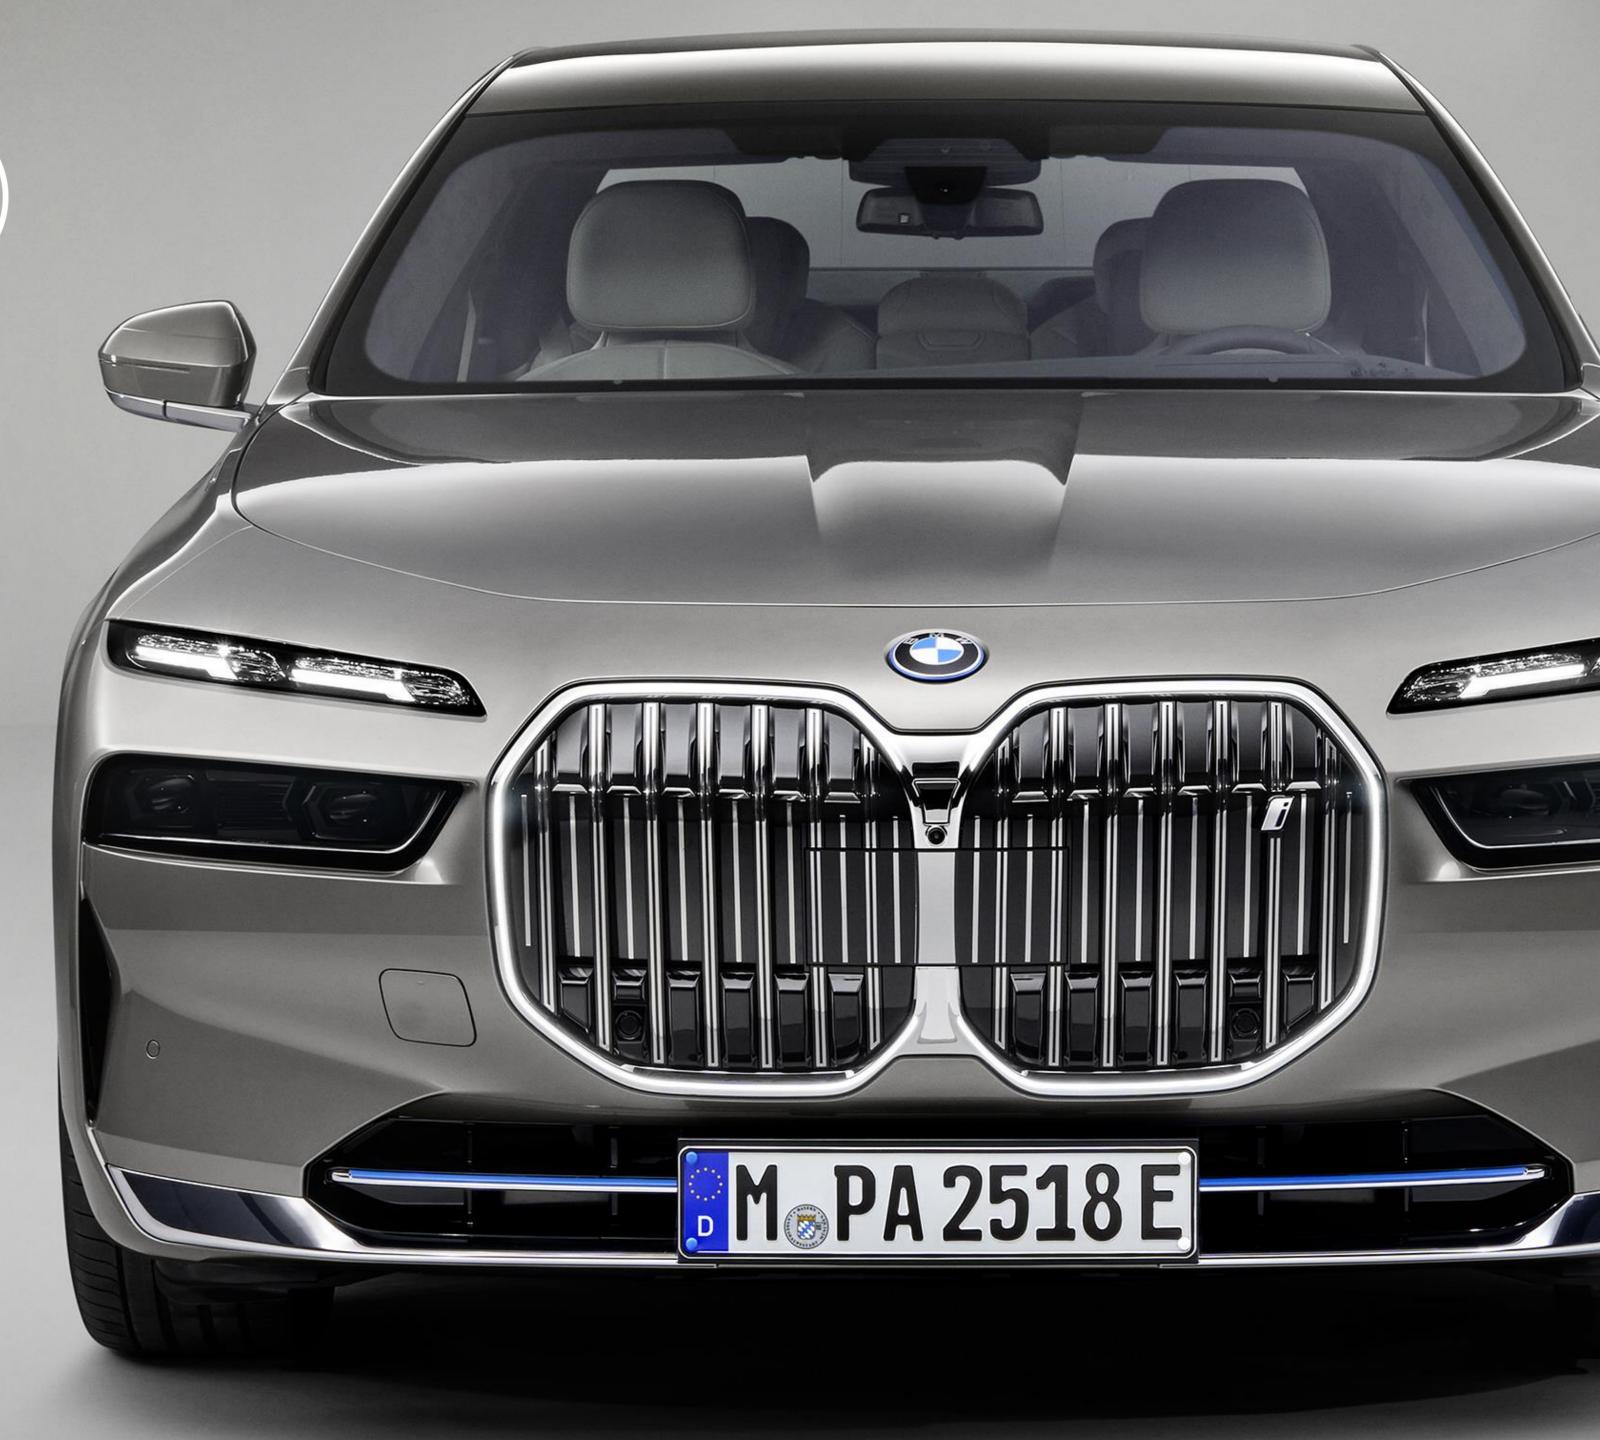

**B&W** Bowers & Wilkins

THE ALL-NEW BMW 7 SERIES. AUTOMATIC DOORS.

> Automatic doors with collision protection function.