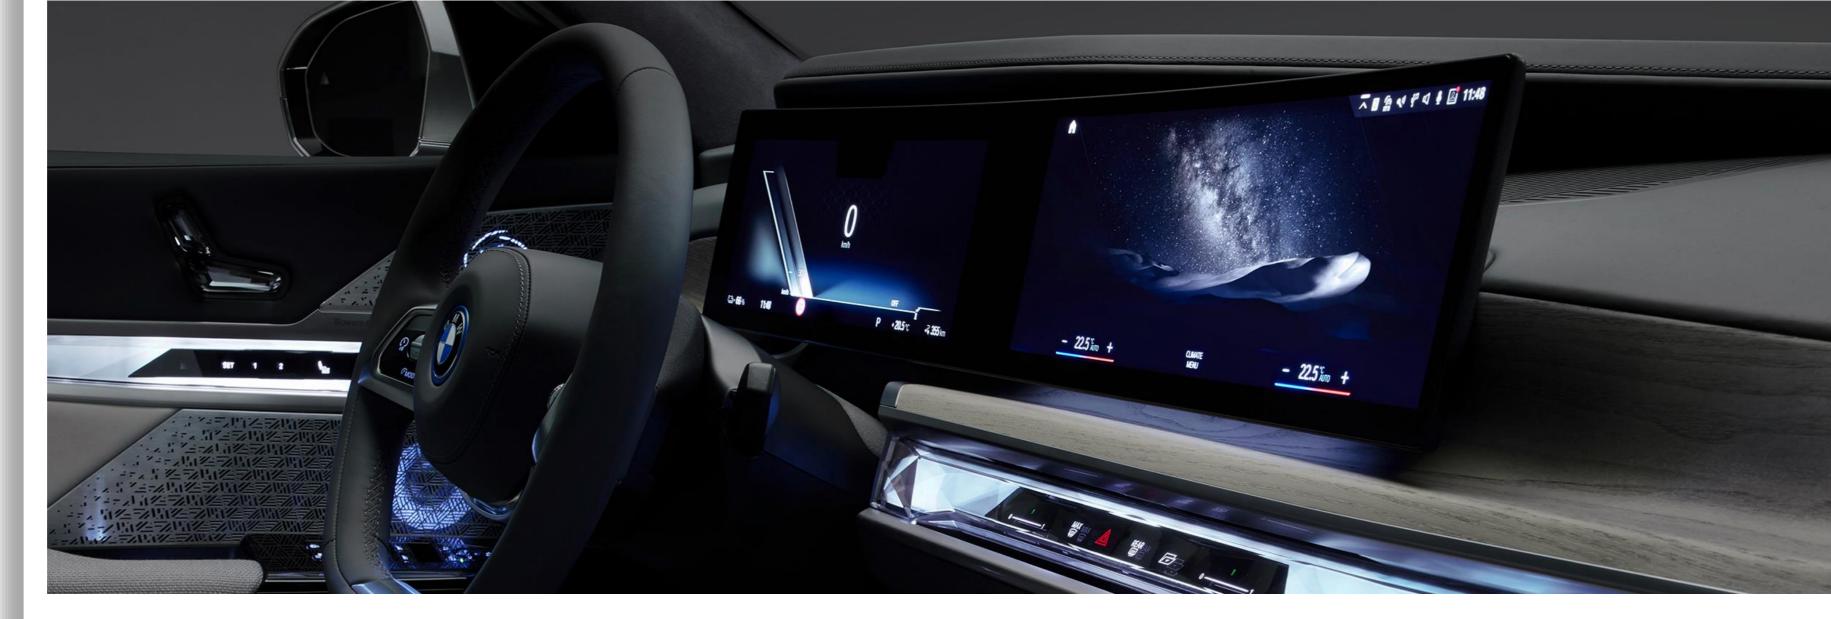

# THE ALL-NEW BMW 7 SERIES. BMW iDrive WITH OPERATING SYSTEM 8.

Intelligent reduction.

Touch- and speech oriented.

Intelligent Personal Assistant with new skills and features.