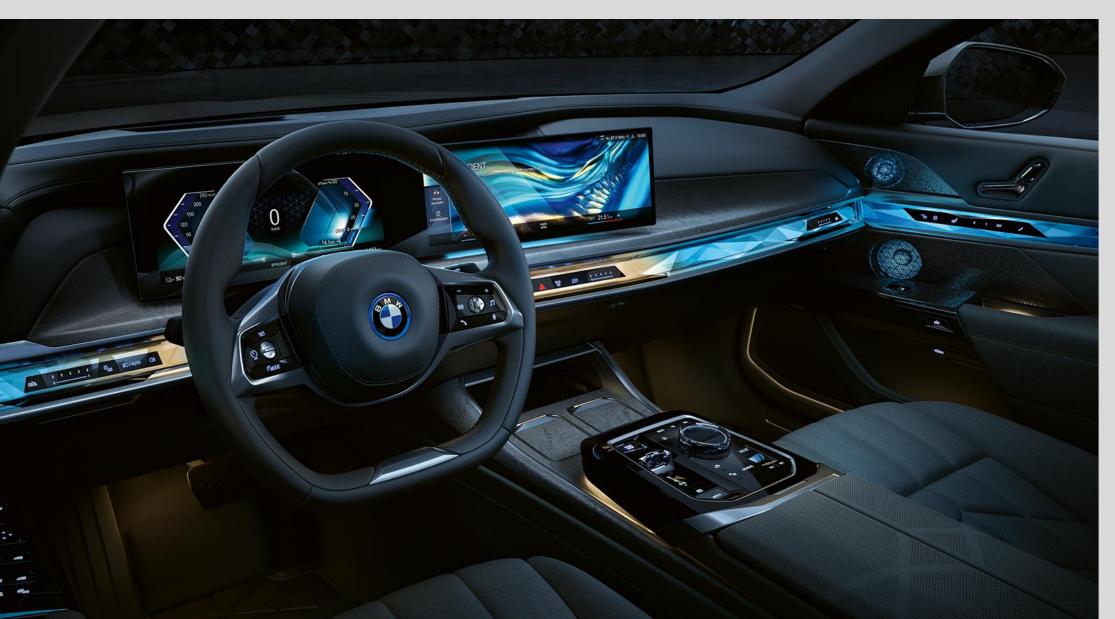

### THE ALL-NEW BMW 7 SERIES. MY MODES.

Individual orchestration of functions with one click.

- > Up to seven My Modes.
- > Personal, Efficient, Sport, Expressive, Relax, Digital Art, Theatre.

> Welcome Sound by opening the doors.